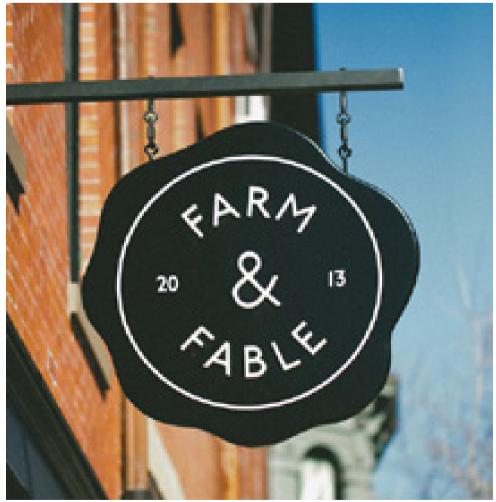

Category Shorts Gardens External Signage \_

ltem

\_\_\_\_

\_\_\_\_

\_\_\_\_

\_\_\_\_

SG\_005: Facade Sign

Description Hanging swing sign

Dimensions - 400 x 400 x 40mm (w x h x d)

Material

Powder coated steel or painted wood. Painted logo on front.

Finishing / Illumination Existing external lighting to remain

SG\_005 1 ST-[12]-107

Approved

GENERAL NOTES: Do not scale from this drawing. Check drawing on receipt and immediately report any discrepancies to the Architect. Verify all dimensions and levels on site prior to construction. The contents of this drawing are Stiff + Trevillion Architects Ltd copyright and shall not be re-used without their written permission. Revisions Rev. Date Note Image reference