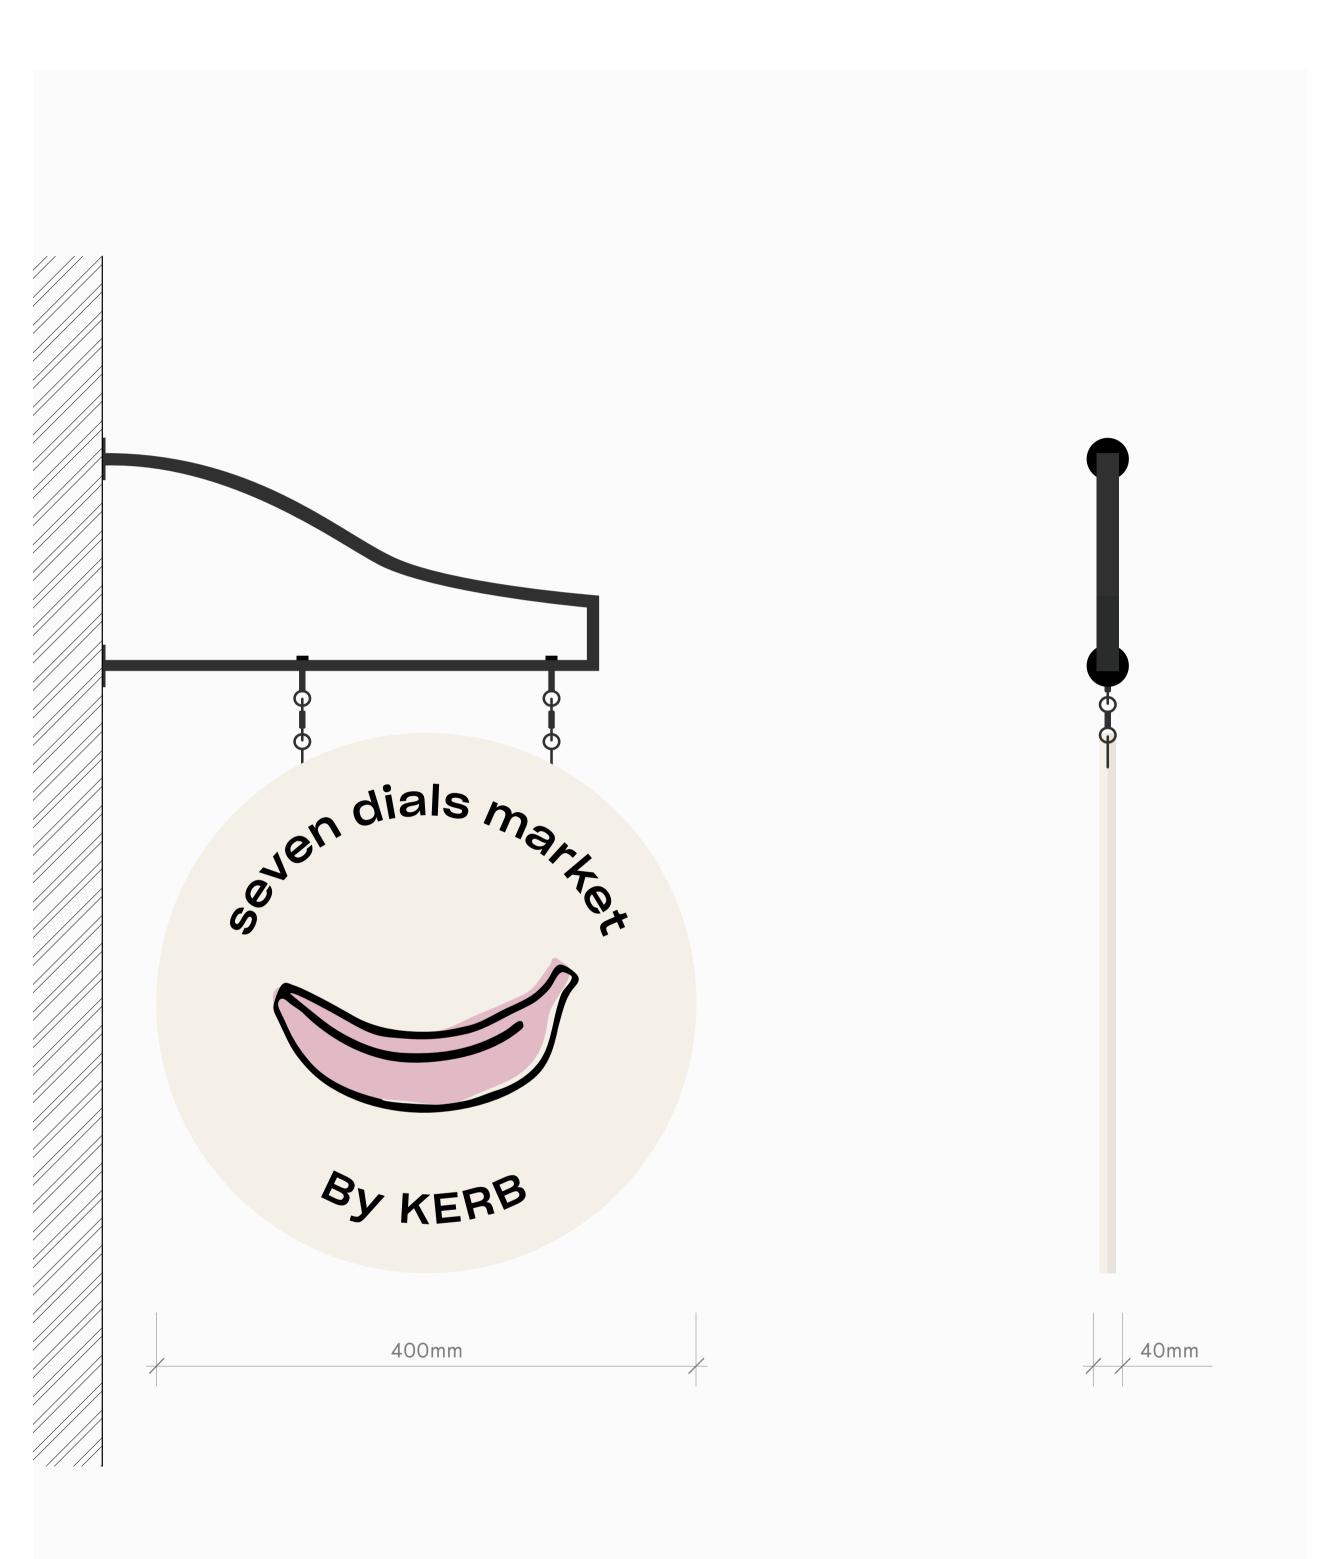

Category Shorts Gardens External Signage \_

ltem

\_\_\_\_

\_\_\_\_

\_\_\_\_

\_\_\_\_

SG\_005: Facade Sign

Description Hanging swing sign

Dimensions - 400 x 400 x 40mm (w x h x d)

Material

Powder coated steel or painted wood. Painted logo on front.

Finishing / Illumination Existing external lighting to remain

SG\_005 1 ST-[12]-107

Approved

GENERAL NOTES: Do not scale from this drawing. Check drawing on receipt and immediately report any discrepancies to the Architect. Verify all dimensions and levels on site prior to construction. The contents of this drawing are Stiff + Trevillion Architects Ltd copyright and shall not be re-used without their written permission. Revisions Rev. Date Note Image reference

## SEVEN DIALS MARKET