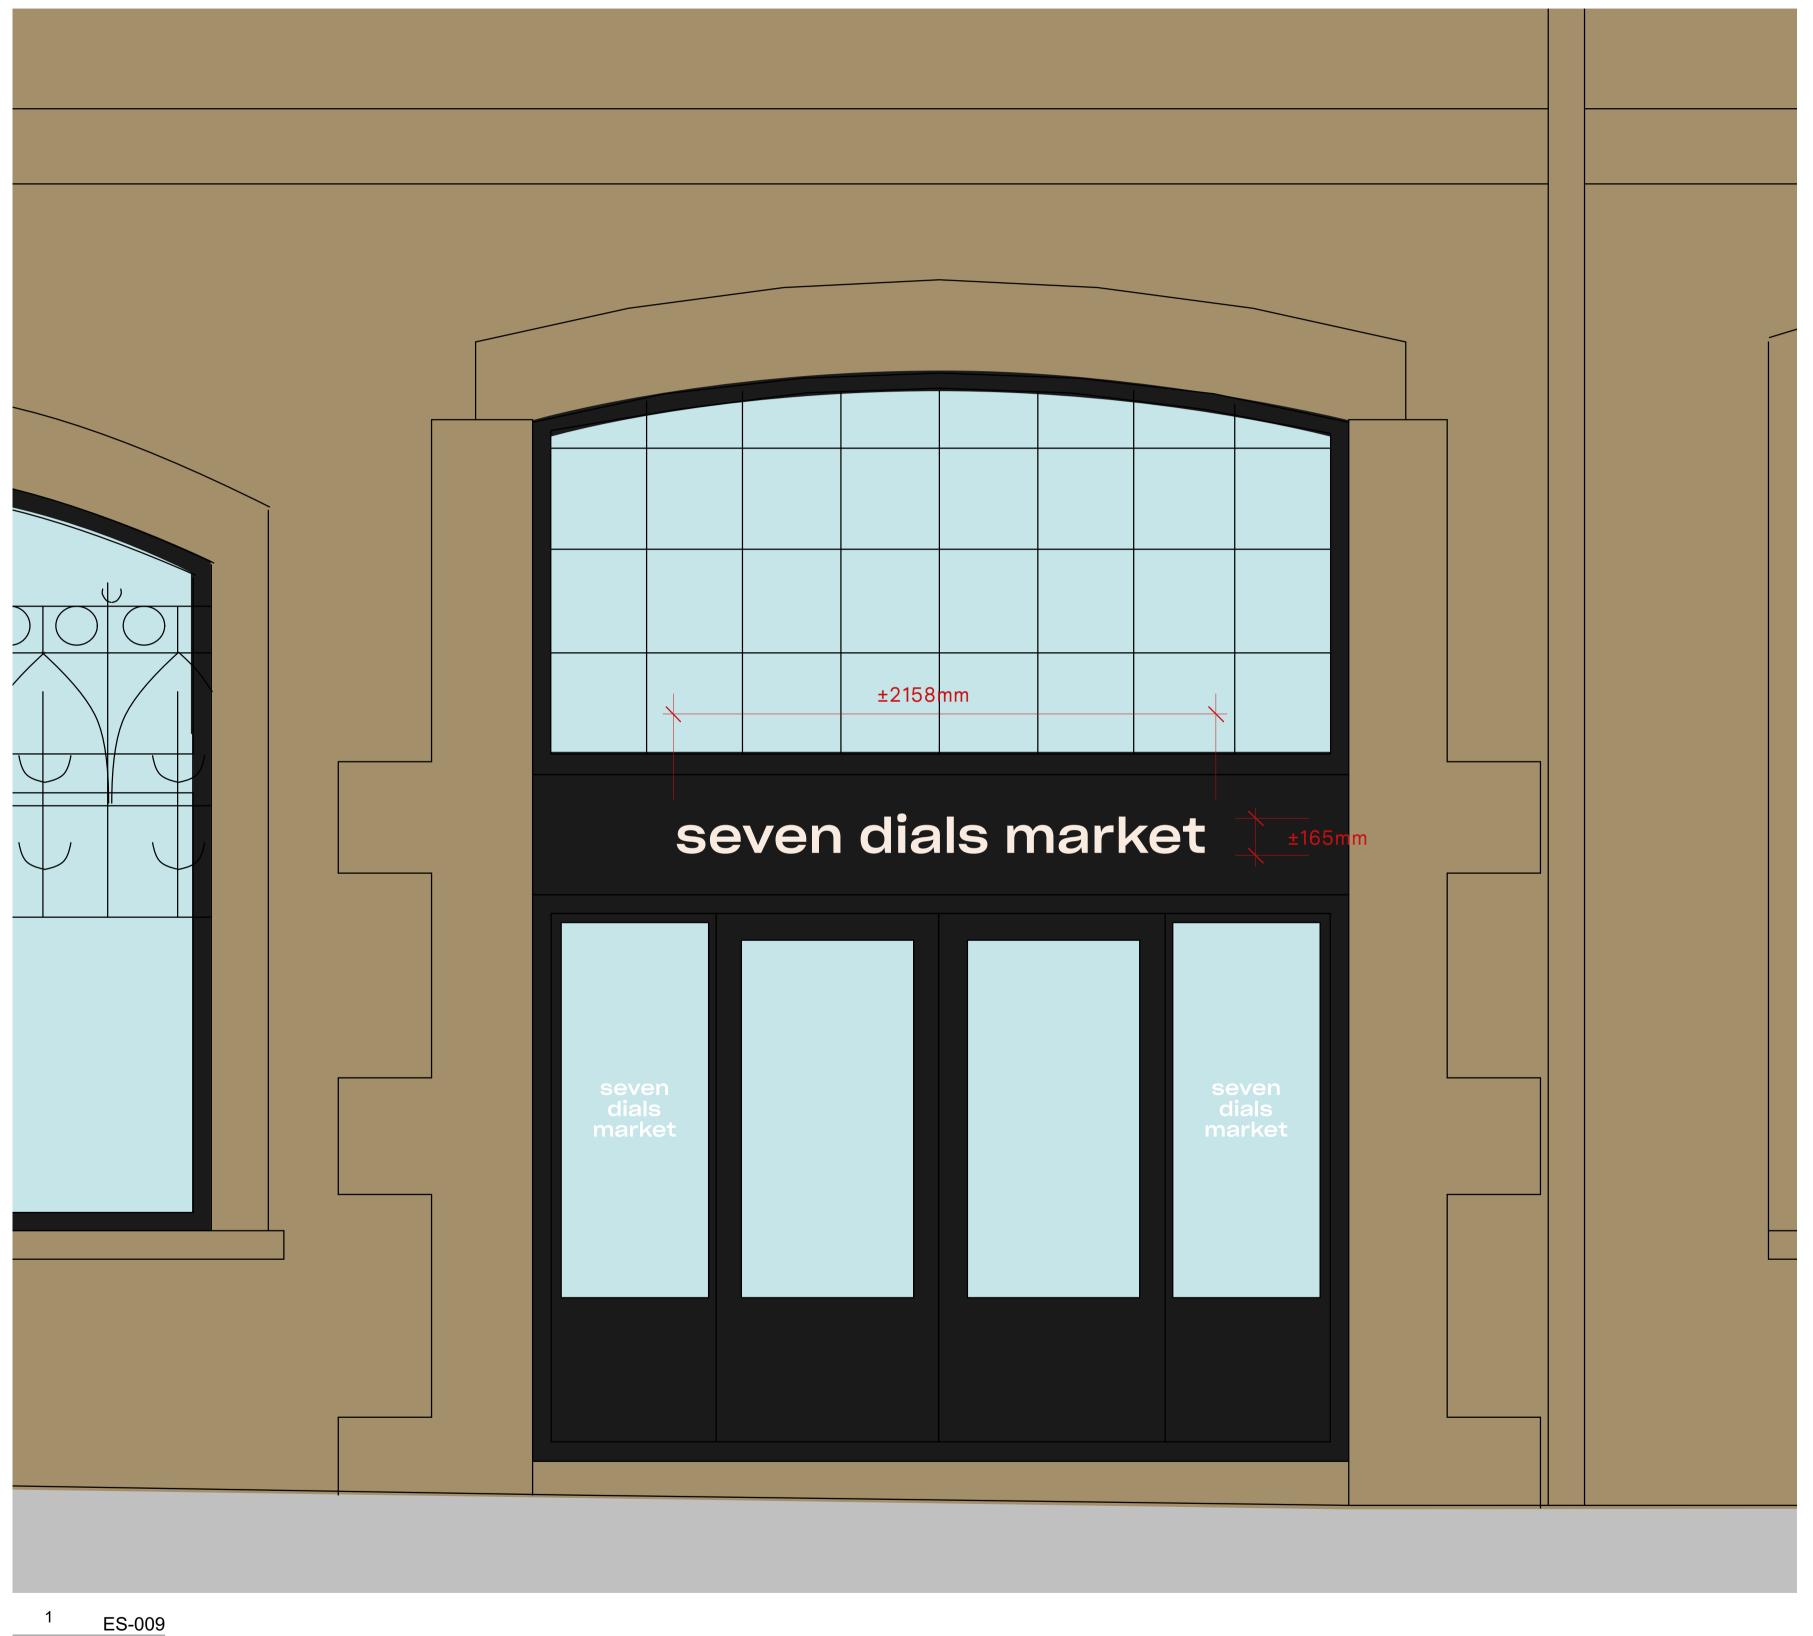

## Description

Proposed fascia sign: extruded pinned letters or hand-painted letters

## **Material**

1) Extruded letters: painted brushed aluminium or painted polished stainless steel

Finishing / Illumination

Externally illuminated

±190mm

ST-[12]-118

Approved

Stiff + Trevillion