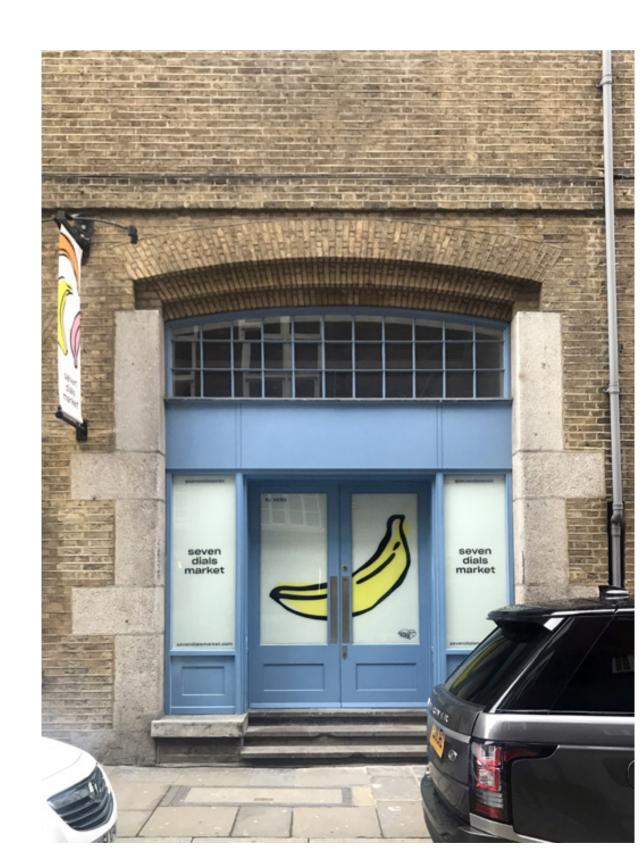

## Description

Proposed fascia sign: extruded pinned letters or hand-painted letters

## **Material**

1) Extruded letters: painted brushed aluminium or painted polished stainless steel

Finishing / Illumination

Externally illuminated

±190mm

ST-[12]-118

Approved

Stiff + Trevillion