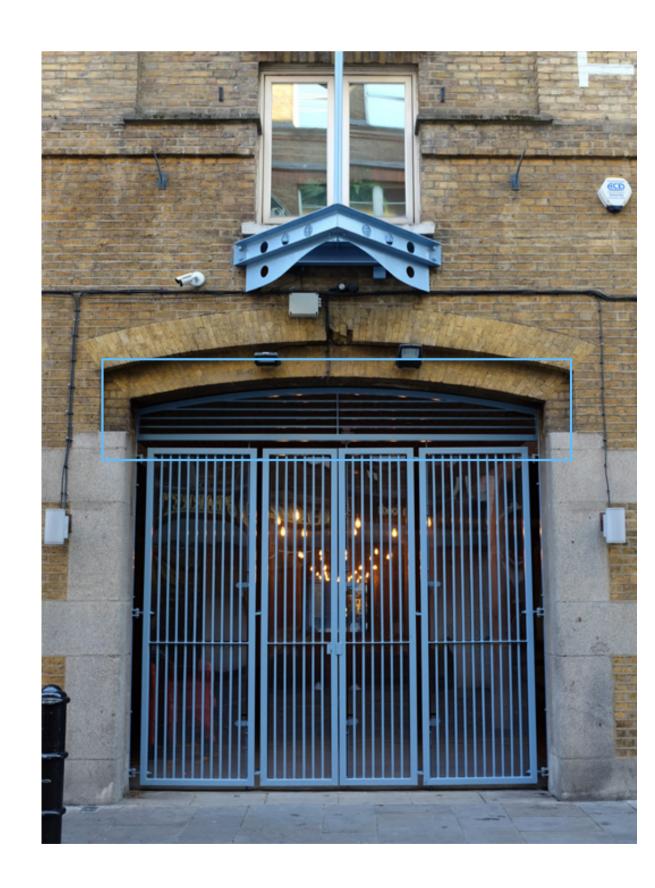

## SG\_002: Entrance Sign

## Description

Proposed signage: extruded type pinned to the grill and externally illuminated

#### **Material**

White painted brushed aluminium or polished stainless steel

**Finishing** 

# Painted in white and externally illuminated

and shall not be re-used without their written permission.

Example sign

Approved

ST-[12]-105

**GENERAL NOTES:** Do not scale from this drawing. Check drawing on receipt and immediately report any discrepancies to the Architect.
Verify all dimensions and levels on site prior to construction. The contents of this drawing are Stiff + Trevillion Architects Ltd copyright