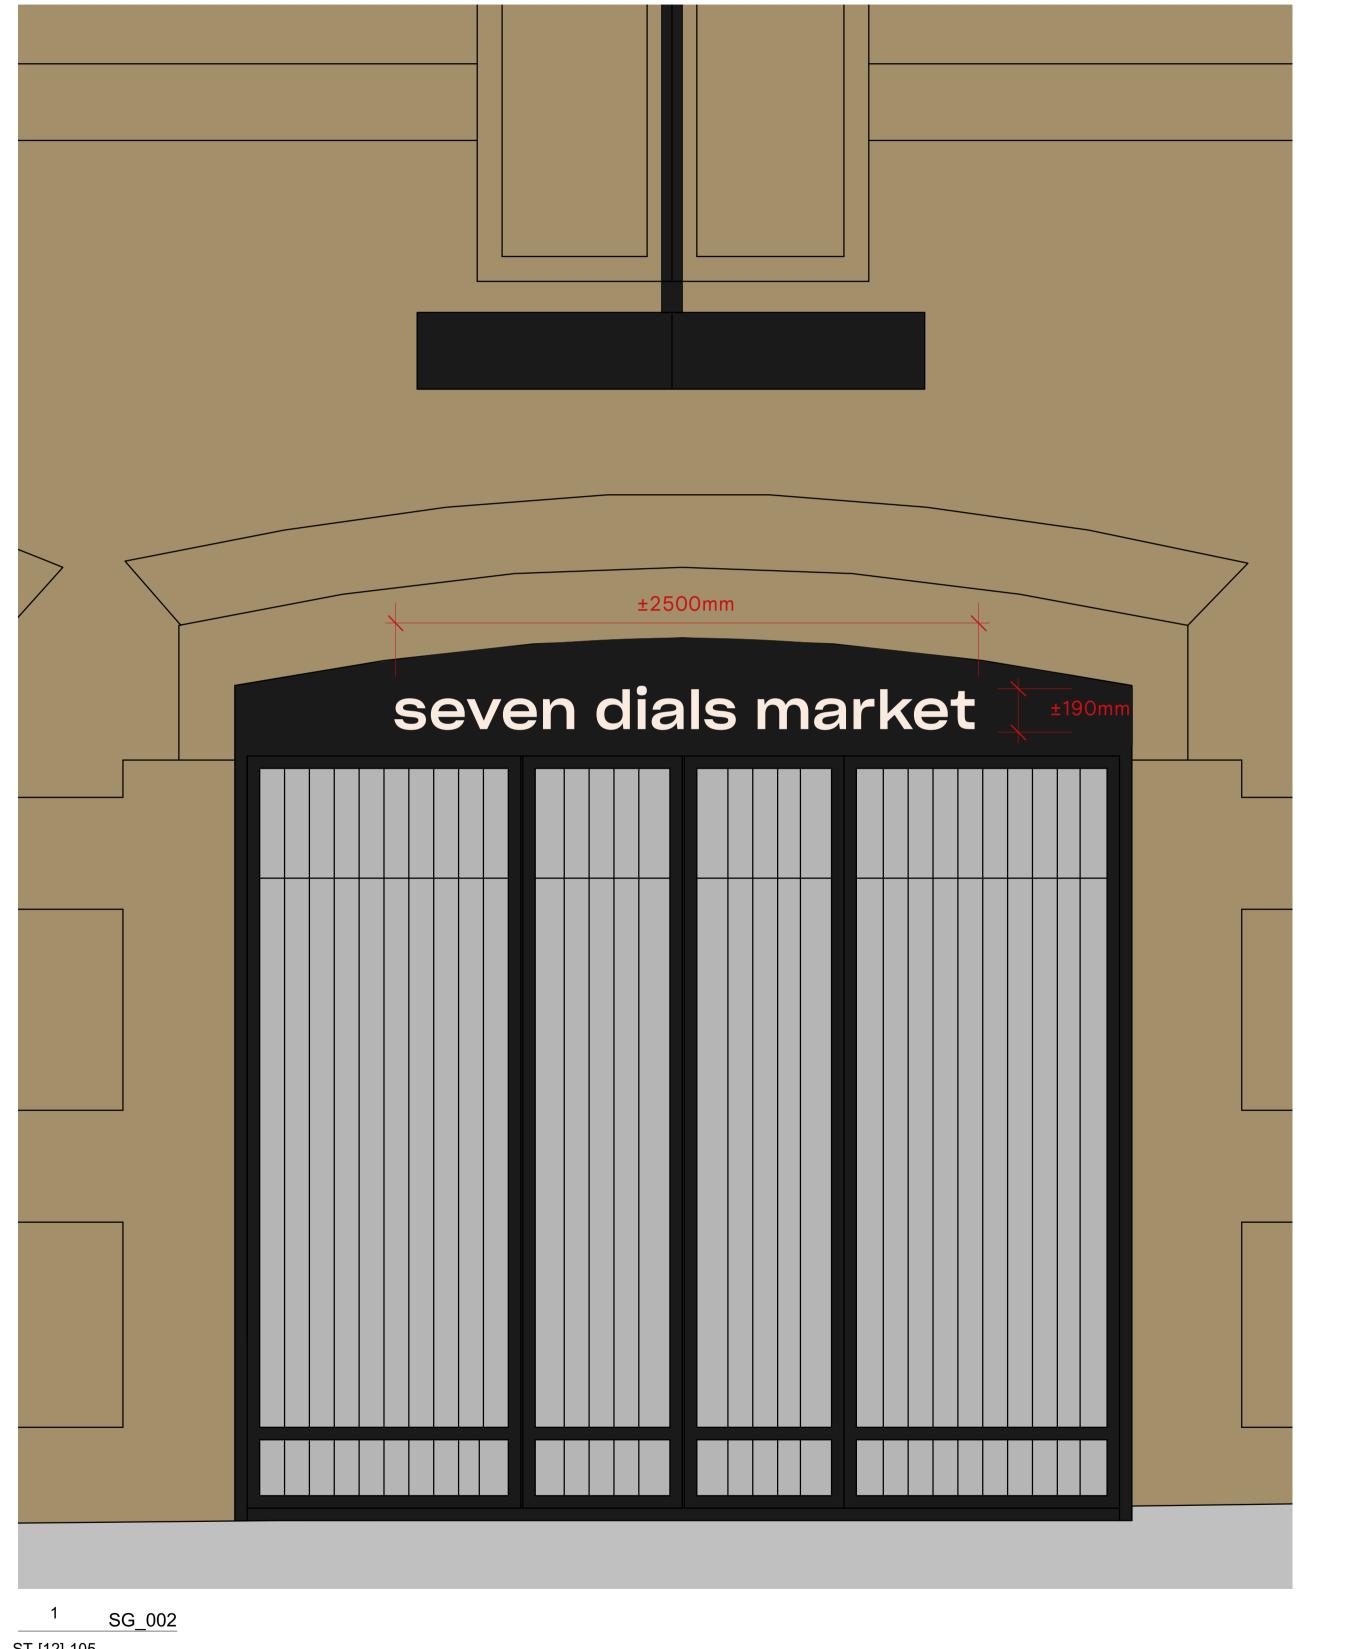

## SG\_002: Entrance Sign

## Description

Proposed signage: extruded type pinned to the grill and externally illuminated

#### **Material**

White painted brushed aluminium or polished stainless steel

**Finishing** 

# Painted in white and externally illuminated

and shall not be re-used without their written permission.

Example sign

Approved

ST-[12]-105

**GENERAL NOTES:** Do not scale from this drawing. Check drawing on receipt and immediately report any discrepancies to the Architect.
Verify all dimensions and levels on site prior to construction. The contents of this drawing are Stiff + Trevillion Architects Ltd copyright

Drawing Title ST-[12]-105 SG\_002 DETAIL