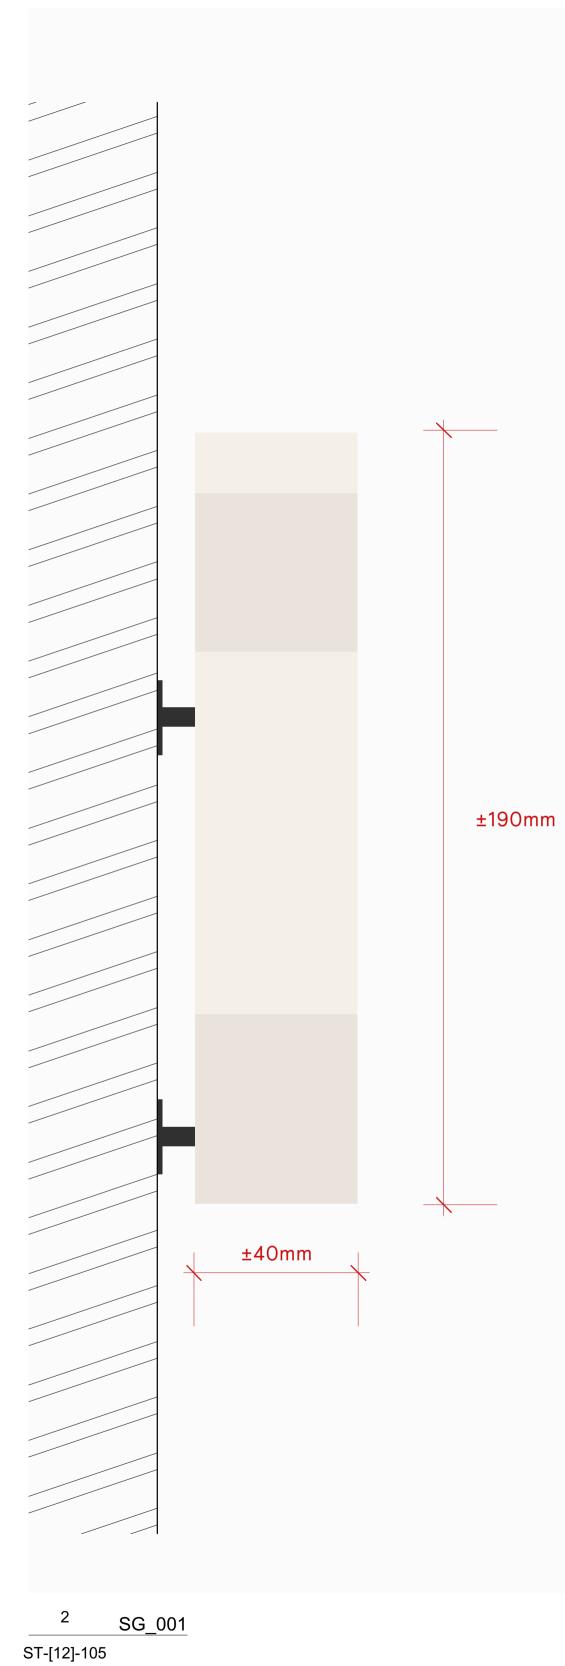

## SG\_002: Entrance Sign

## Description

Proposed signage: extruded type pinned to the grill and externally illuminated

#### **Material**

White painted brushed aluminium or polished stainless steel

**Finishing** 

# Painted in white and externally illuminated

and shall not be re-used without their written permission.

Example sign

Approved

ST-[12]-105

**GENERAL NOTES:** Do not scale from this drawing. Check drawing on receipt and immediately report any discrepancies to the Architect.
Verify all dimensions and levels on site prior to construction. The contents of this drawing are Stiff + Trevillion Architects Ltd copyright

Drawing Title ST-[12]-105 SG\_002 DETAIL