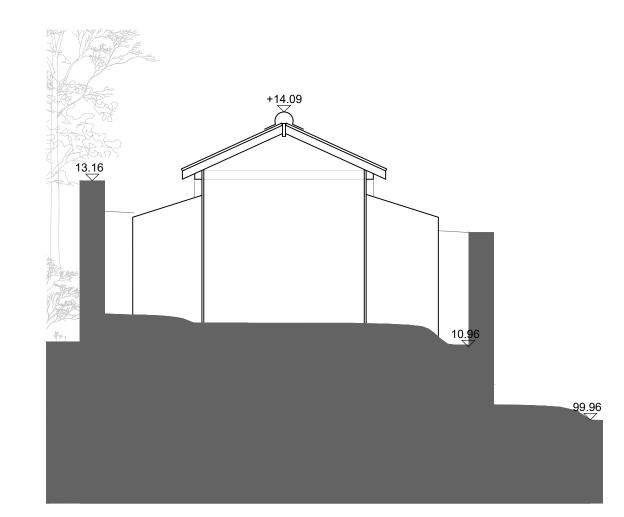

# EXISTING SECTION AA 1:50

EXISTING SECTION BB 1:50

0

1

3

# 105

Garden Room Existing Section AA Existing Section BB