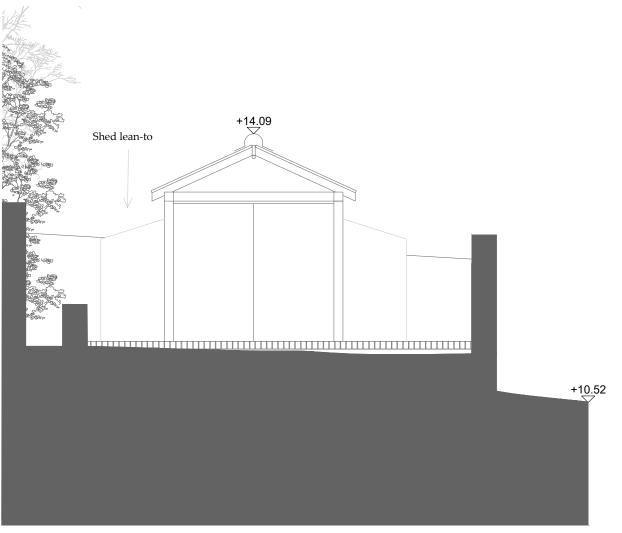

# EXISTING SECTION AA 1:50

EXISTING SECTION BB 1:50

0

1

3

# 105

Garden Room Existing Section AA Existing Section BB