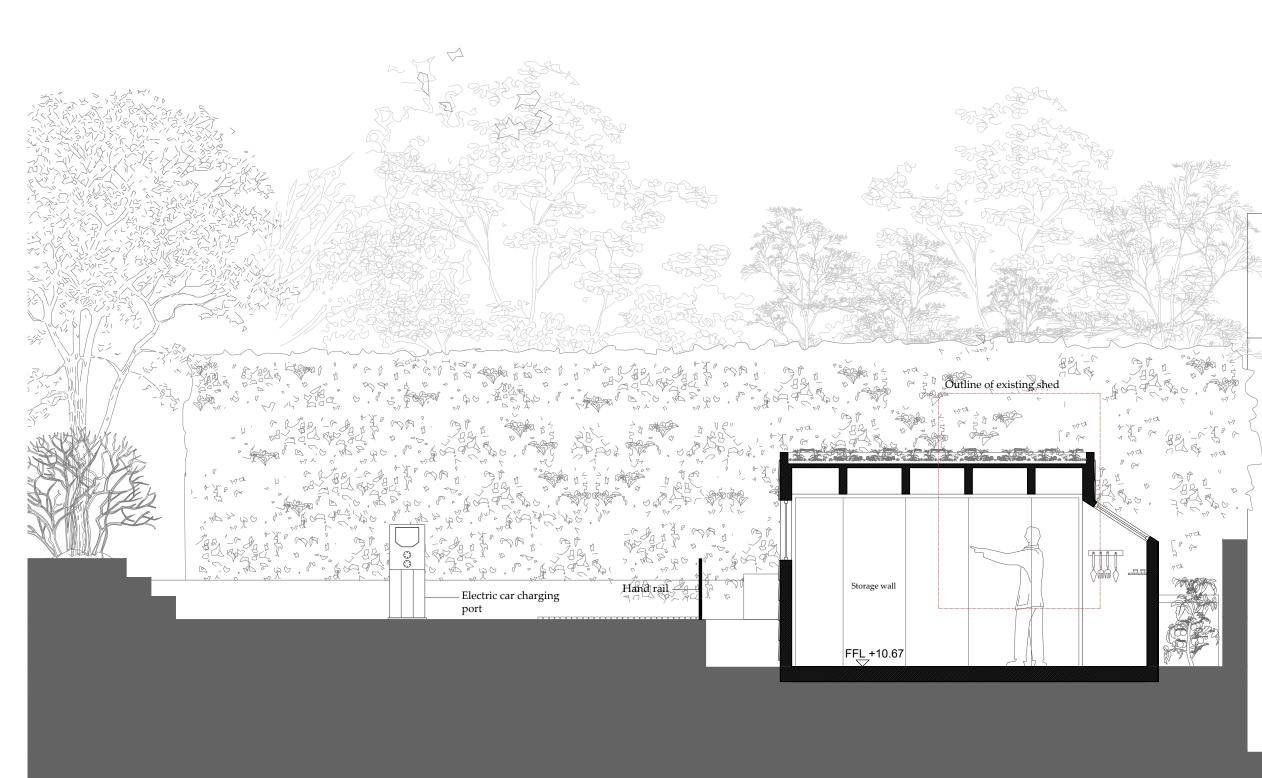

## 302

2 Cannon Pl Section BB

Project Address: 2 Cannon Place Hampsted

**Drawing Title:** 010\_GR\_Proposed Section BB

Scale: 1:50 @ A3

**Revisions:** A - 25/05/19

- Legend: GR Green roof GL Glazing CT Clay hung tiles TH Timber hardwood door T Timber frame window TP Stained timber panels M Metal downpipe