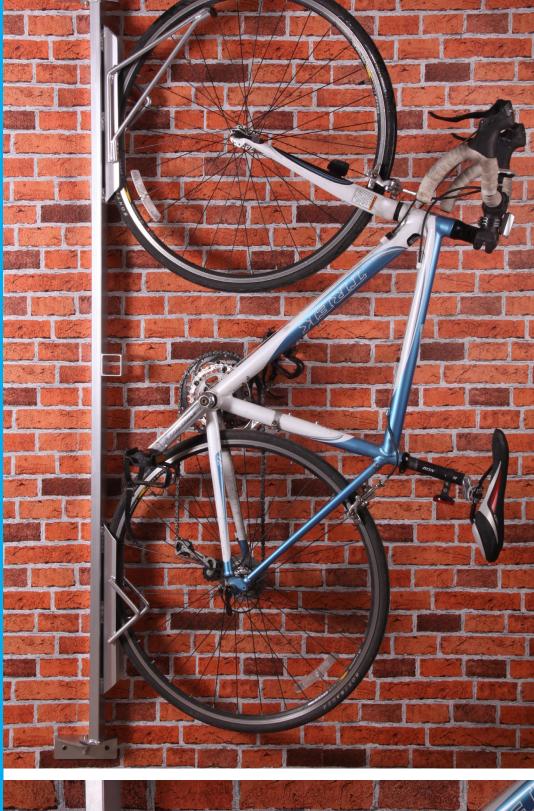

## **Product Description**

The Pivoting bike hanger holds I bike, a semi secure solution for storing your bike on a wall. Ideal for very confined spaces, especially useful in alleyways and domestic garages. The bike can be folded out of the way against the wall. The protrusion off the wall is approx 650mm - 700mm depending on style of bike. The bike is hung from the sturdy steel hook with plastic sleeve to protect the wheel rim. The bike can be locked via the central anchor point. Comes complete with security fixing bolts. Delivery time: typically 10 working days up to quantities of 30. For quantities of 30+ typically 14 working days.