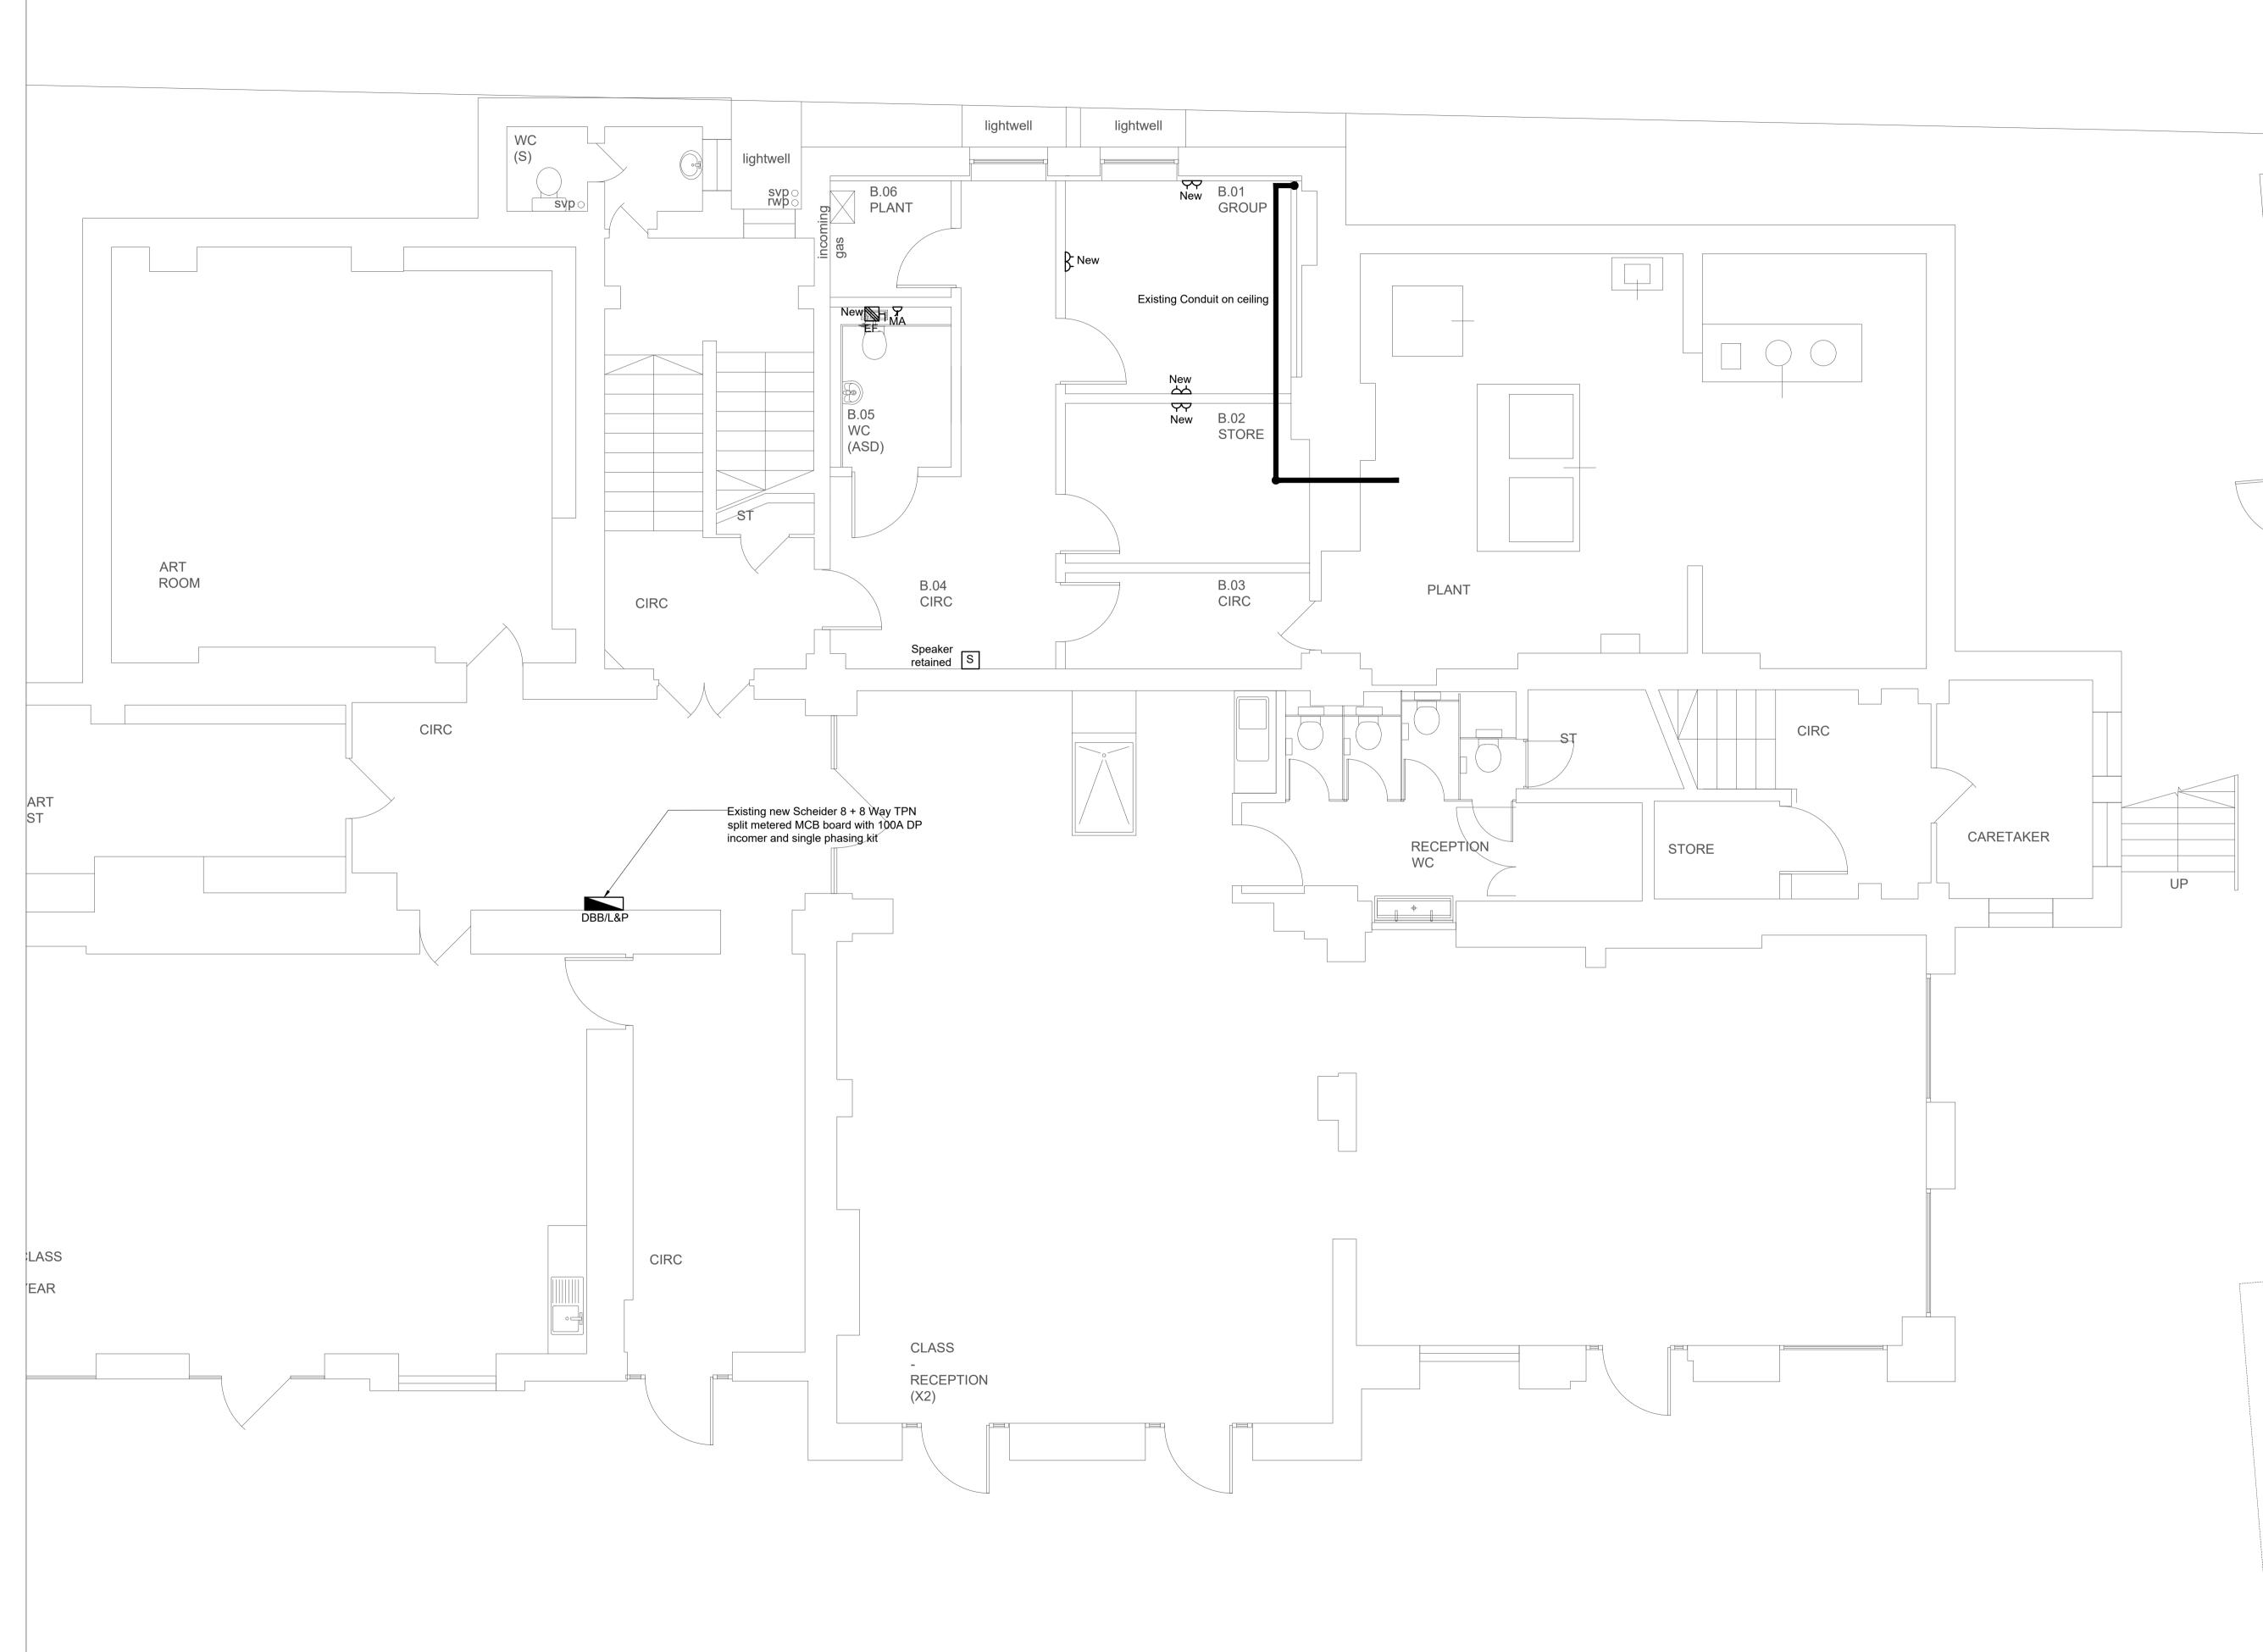

## Notes:

- This drawing should be read in conjunction with JSH electrical services specification ref: EB/CR/5557/E.
- 2. The School has advised that there is asbestos products in the working areas. The Contractor shall communicate with the Main Contractor and the School prior to any works being undertaken.

| Legend:                                                                                                                                                                                                    |                                                             |                  |                    |
|------------------------------------------------------------------------------------------------------------------------------------------------------------------------------------------------------------|-------------------------------------------------------------|------------------|--------------------|
|                                                                                                                                                                                                            | Main distribution pane                                      | I                |                    |
|                                                                                                                                                                                                            | Local distribution board                                    |                  |                    |
| <u></u>                                                                                                                                                                                                    | Single switched socket outlet                               |                  |                    |
| <u>ح</u> ح                                                                                                                                                                                                 | Double switched sock                                        | et outlet        |                    |
| ٢                                                                                                                                                                                                          | Switched fused connection unit                              |                  |                    |
| ے<br>EF                                                                                                                                                                                                    | Spur connection unit and triple pole switch for extract fan |                  |                    |
| ط <sup>WH</sup>                                                                                                                                                                                            | Spur connection unit and triple pole switch for extract fan |                  |                    |
| ط <sup>MA</sup>                                                                                                                                                                                            | Spur connection unit and triple pole switch for macerator   |                  |                    |
| ۲R                                                                                                                                                                                                         | Spur connection unit and triple pole switch for fridge      |                  |                    |
| ద <sup>ST</sup>                                                                                                                                                                                            | Spur connection unit and triple pole switch for sensor taps |                  |                    |
| ⊠h                                                                                                                                                                                                         | Single phase isolator                                       |                  |                    |
| HD                                                                                                                                                                                                         | Hair dryer                                                  |                  |                    |
|                                                                                                                                                                                                            | 3 compartment dado trunking                                 |                  |                    |
| $\nabla$                                                                                                                                                                                                   | Telephone outlet                                            |                  |                    |
| S                                                                                                                                                                                                          | Speaker                                                     |                  |                    |
| ⊠h                                                                                                                                                                                                         | Single phase isolator                                       |                  |                    |
| <b>⊠</b> h                                                                                                                                                                                                 | Three phase isolator                                        |                  |                    |
|                                                                                                                                                                                                            |                                                             |                  |                    |
|                                                                                                                                                                                                            |                                                             |                  |                    |
|                                                                                                                                                                                                            |                                                             |                  |                    |
|                                                                                                                                                                                                            |                                                             |                  |                    |
|                                                                                                                                                                                                            |                                                             |                  |                    |
|                                                                                                                                                                                                            |                                                             |                  |                    |
|                                                                                                                                                                                                            |                                                             |                  |                    |
|                                                                                                                                                                                                            |                                                             |                  |                    |
|                                                                                                                                                                                                            |                                                             |                  |                    |
| P01 Tender Is                                                                                                                                                                                              | ssue                                                        |                  | JH EB 05/19        |
| REV DESCRIPTION DR'WN CHK'D DATE                                                                                                                                                                           |                                                             |                  |                    |
| Johns Slater and Haward<br>Chartered Building Services Consultants<br>Ardennais House, 6 Sorrel Horse Mews, Grimwade St, Ipswich IP4 1LN<br>01473 255965, engineers@jshipswich.co.uk, www.jshipswich.co.uk |                                                             |                  |                    |
| CLIENT:                                                                                                                                                                                                    |                                                             |                  |                    |
| Camden                                                                                                                                                                                                     |                                                             |                  |                    |
| PROJECT:<br>Primrose Hill Primary School ARP                                                                                                                                                               |                                                             |                  |                    |
| DRG TITLE:                                                                                                                                                                                                 |                                                             |                  |                    |
| Basement<br>Proposed Small Power Layout                                                                                                                                                                    |                                                             |                  |                    |
| SCALE:                                                                                                                                                                                                     | STATUS:                                                     | PROJECT:         | ORIGINATOR:        |
| 1:50 @ A1<br>ZONE:                                                                                                                                                                                         | D2 - Tender<br>LEVEL:                                       | 5557.00<br>TYPE: | JSH<br>DRG No. REV |
| XX                                                                                                                                                                                                         | B1                                                          | DR               | E-0300 P01         |