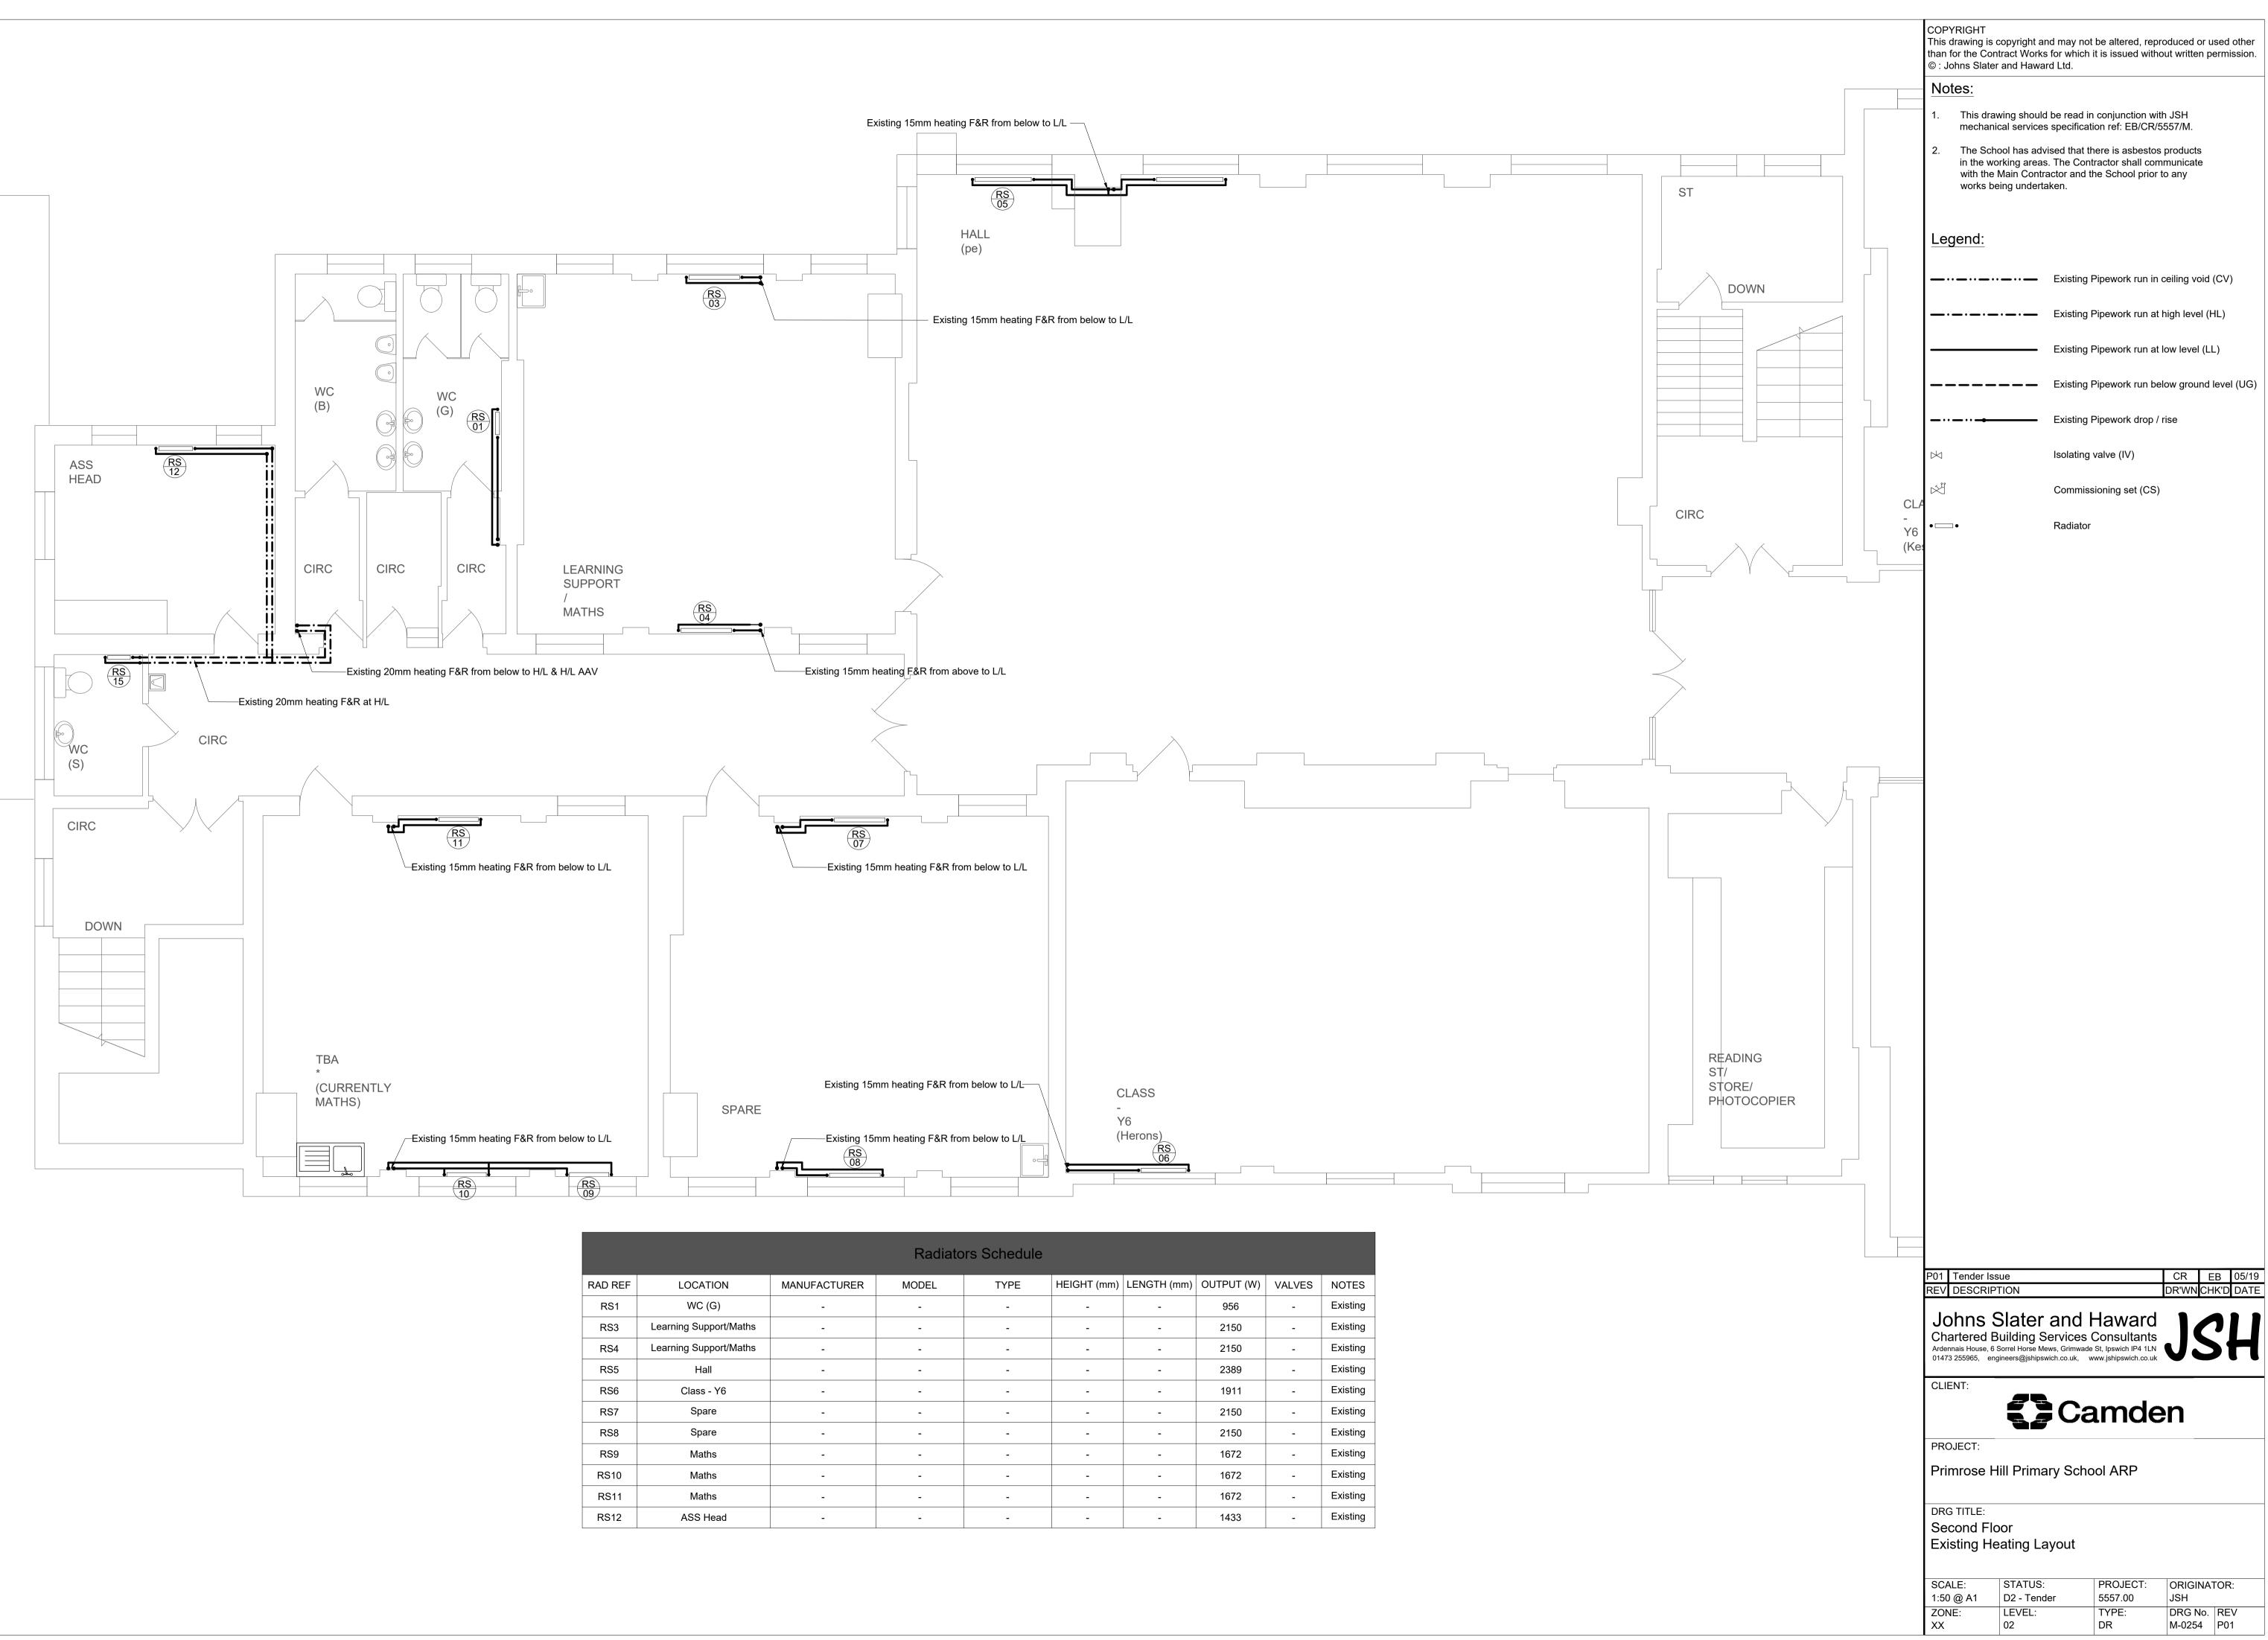

| Radiators Schedule |                        |              |       |      |             |             |            |        |          |
|--------------------|------------------------|--------------|-------|------|-------------|-------------|------------|--------|----------|
| RAD REF            | LOCATION               | MANUFACTURER | MODEL | TYPE | HEIGHT (mm) | LENGTH (mm) | OUTPUT (W) | VALVES | NOTES    |
| RS1                | WC (G)                 | -            | -     | -    | -           | -           | 956        | -      | Existing |
| RS3                | Learning Support/Maths | -            | -     | -    | -           | -           | 2150       | -      | Existing |
| RS4                | Learning Support/Maths | -            | -     | -    | -           | -           | 2150       | -      | Existing |
| RS5                | Hall                   | -            | -     | -    | -           | -           | 2389       | -      | Existing |
| RS6                | Class - Y6             | -            | -     | -    | -           | -           | 1911       | -      | Existing |
| RS7                | Spare                  | -            | -     | -    | -           | -           | 2150       | -      | Existing |
| RS8                | Spare                  | -            | -     | -    | -           | -           | 2150       | -      | Existing |
| RS9                | Maths                  | -            | -     | -    | -           | -           | 1672       | -      | Existing |
| RS10               | Maths                  | -            | -     | -    | -           | -           | 1672       | -      | Existing |
| RS11               | Maths                  | -            | -     | -    | -           | -           | 1672       | -      | Existing |
| RS12               | ASS Head               | -            | -     | -    | -           | -           | 1433       | -      | Existing |