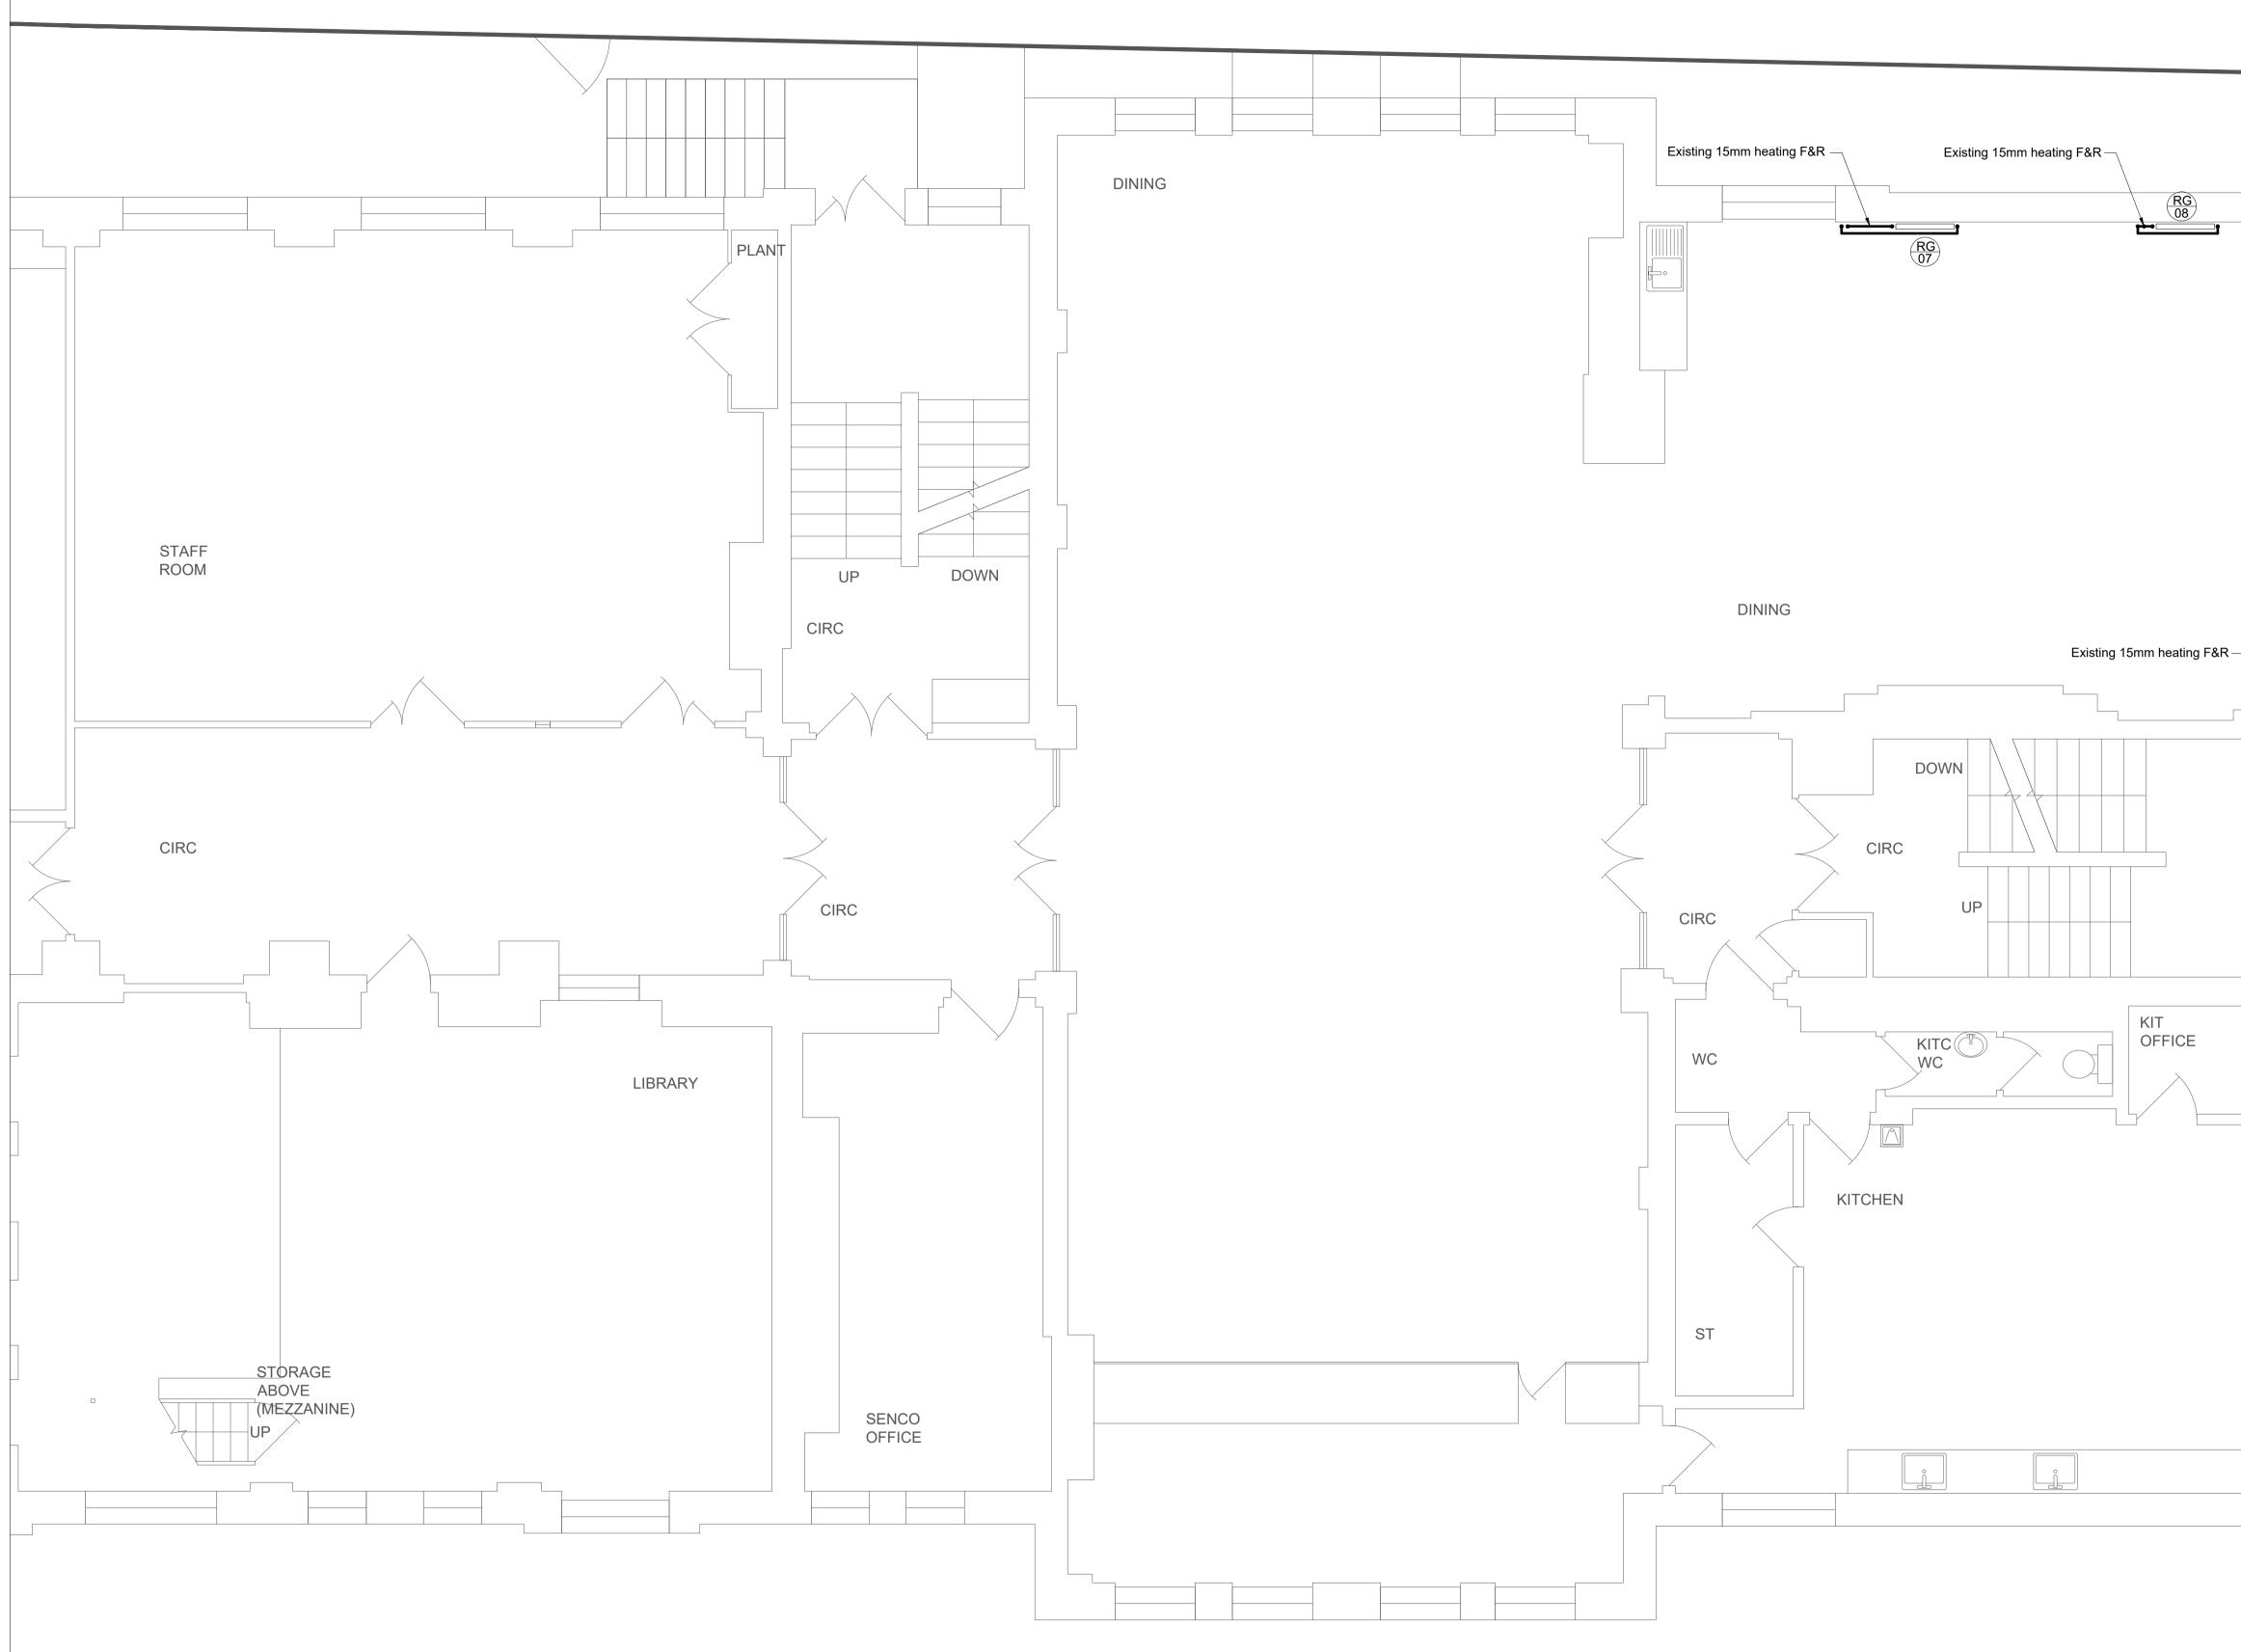

| Radiators Schedule |          |              |       |      |             |             |            |        |          |
|--------------------|----------|--------------|-------|------|-------------|-------------|------------|--------|----------|
| RAD REF            | LOCATION | MANUFACTURER | MODEL | TYPE | HEIGHT (mm) | LENGTH (mm) | OUTPUT (W) | VALVES | NOTES    |
| RG7                | Dining   | -            | -     | -    | -           | -           | 1672       | -      | Existing |
| RG8                | Dining   | -            | -     | -    | -           | -           | 1672       | -      | Existing |
| RG9                | Dining   | -            | -     | -    | -           | -           | 1672       | -      | Existing |
| RG10               | Dining   | -            | -     | -    | -           | -           | 1672       | -      | Existing |

COPYRIGHT This drawing is copyright and may not be altered, reproduced or used other than for the Contract Works for which it is issued without written permission. © : Johns Slater and Haward Ltd. Notes: 1. This drawing should be read in conjunction with JSH mechanical services specification ref: EB/CR/5557/M. 2. The School has advised that there is asbestos products in the working areas. The Contractor shall communicate with the Main Contractor and the School prior to any works being undertaken. Legend: ------ Existing Pipework run in ceiling void (CV) **—·**—·**—·**—·**—**·**—** Existing Pipework run at high level (HL) Existing Pipework run at low level (LL) ----- Existing Pipework run below ground level (UG) ----- Existing Pipework drop / rise (RG) 09 Isolating valve (IV)  $\bowtie$ Ń Commissioning set (CS) • ---- • Radiator RG 10 CR EB 05/19 DR'WN CHK'D DATE P01 Tender Issue REV DESCRIPTION Johns Slater and Haward Chartered Building Services Consultants Ardennais House, 6 Sorrel Horse Mews, Grimwade St, Ipswich IP4 1LN 01473 255965, engineers@jshipswich.co.uk, www.jshipswich.co.uk CLIENT: Camden PROJECT: Primrose Hill Primary School ARP DRG TITLE: Ground Floor Existing Heating Layout Sheet 2 of 2 SCALE: PROJECT: STATUS: ORIGINATOR: 1:50 @ A1 D2 - Tender 5557.00 JSH