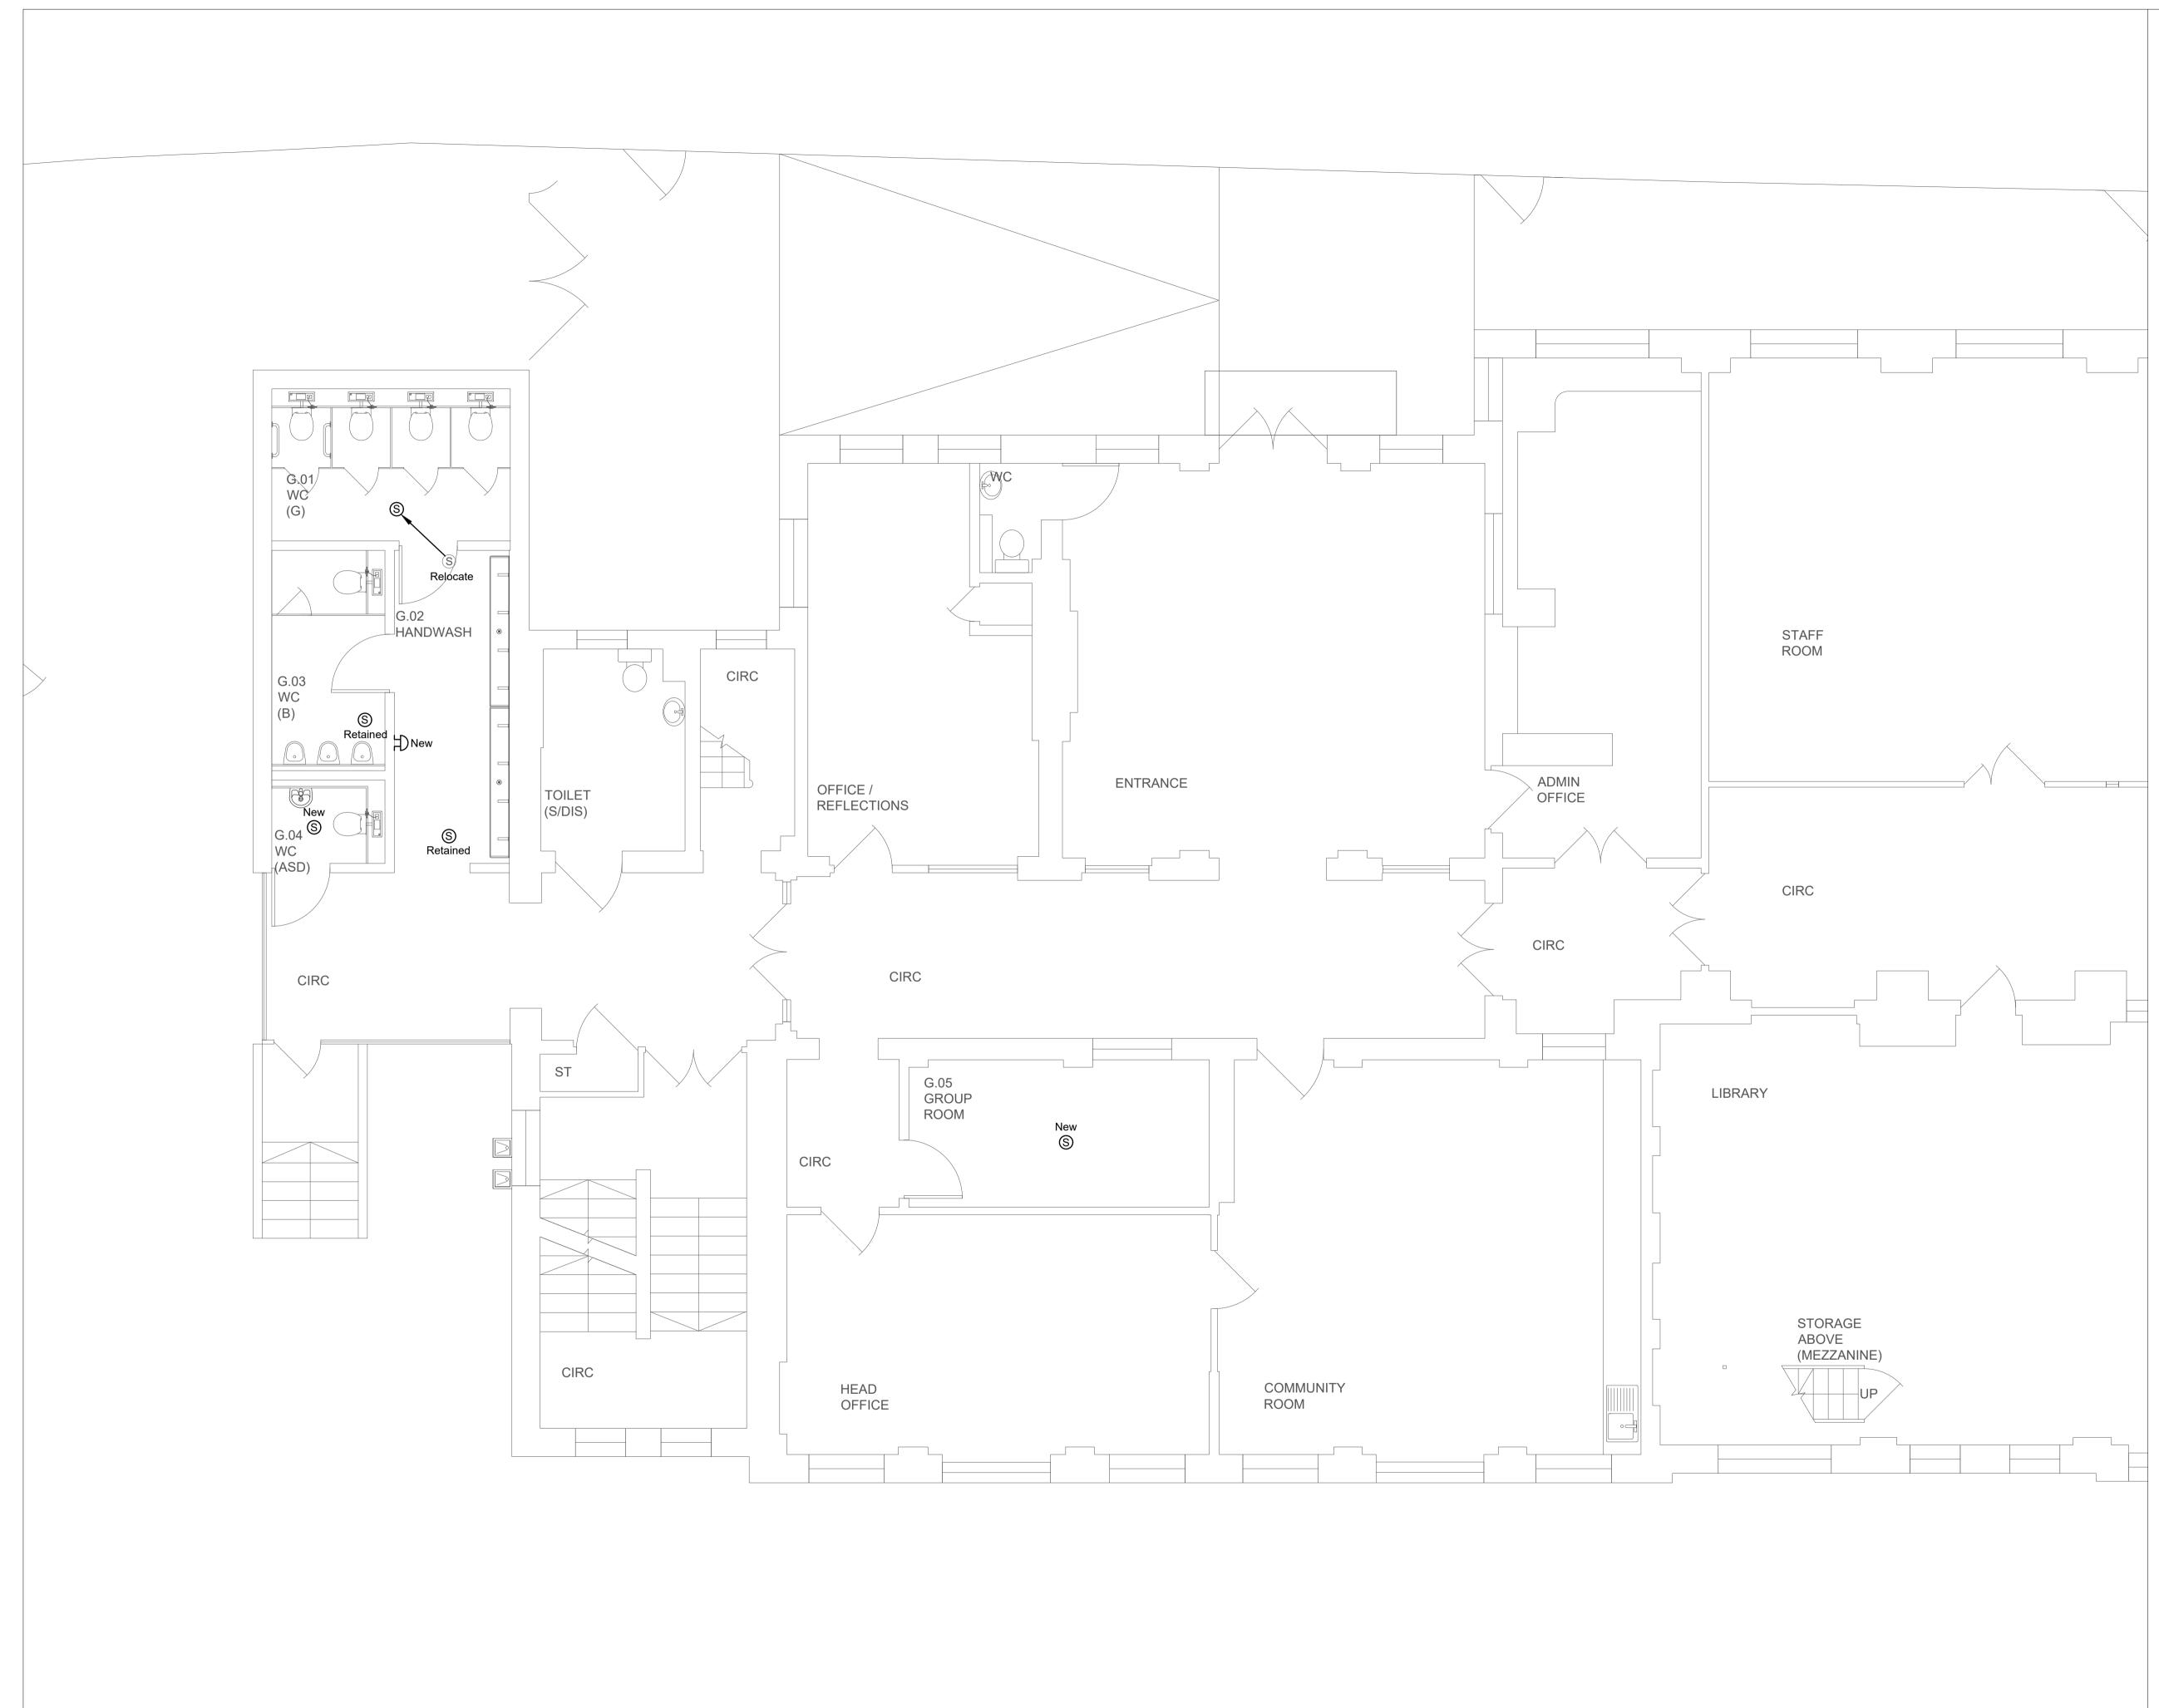

Notes:

- 1. This drawing should be read in conjunction with JSH electrical services specification ref: EB/CR/5557/E.
- The School has advised that there is asbestos products in the working areas. The Contractor shall communicate with the Main Contractor and the School prior to any works being undertaken.

| Legend: |               |
|---------|---------------|
| \$      | Smoke detecto |
| Θ       | Heat detector |
| Ð       | Sounder       |

01 Tender Issue REV DESCRIPTION JH EB 05/19 DR'WN CHK'D DATE

PROJECT:

CLIENT:

Primrose Hill Primary School ARP

| DRG TITLE:                                                 |             |          |             |     |  |
|------------------------------------------------------------|-------------|----------|-------------|-----|--|
| Ground Floor<br>Proposed Fire Alarm Layout<br>Sheet 1 of 2 |             |          |             |     |  |
| SCALE:                                                     | STATUS:     | PROJECT: | ORIGINATOR: |     |  |
| 1:50 @ A1                                                  | D2 - Tender | 5557.00  | JSH         |     |  |
| ZONE:                                                      | LEVEL:      | TYPE:    | DRG No.     | REV |  |
| XX                                                         | 00          | DR       | E-0401      | P01 |  |