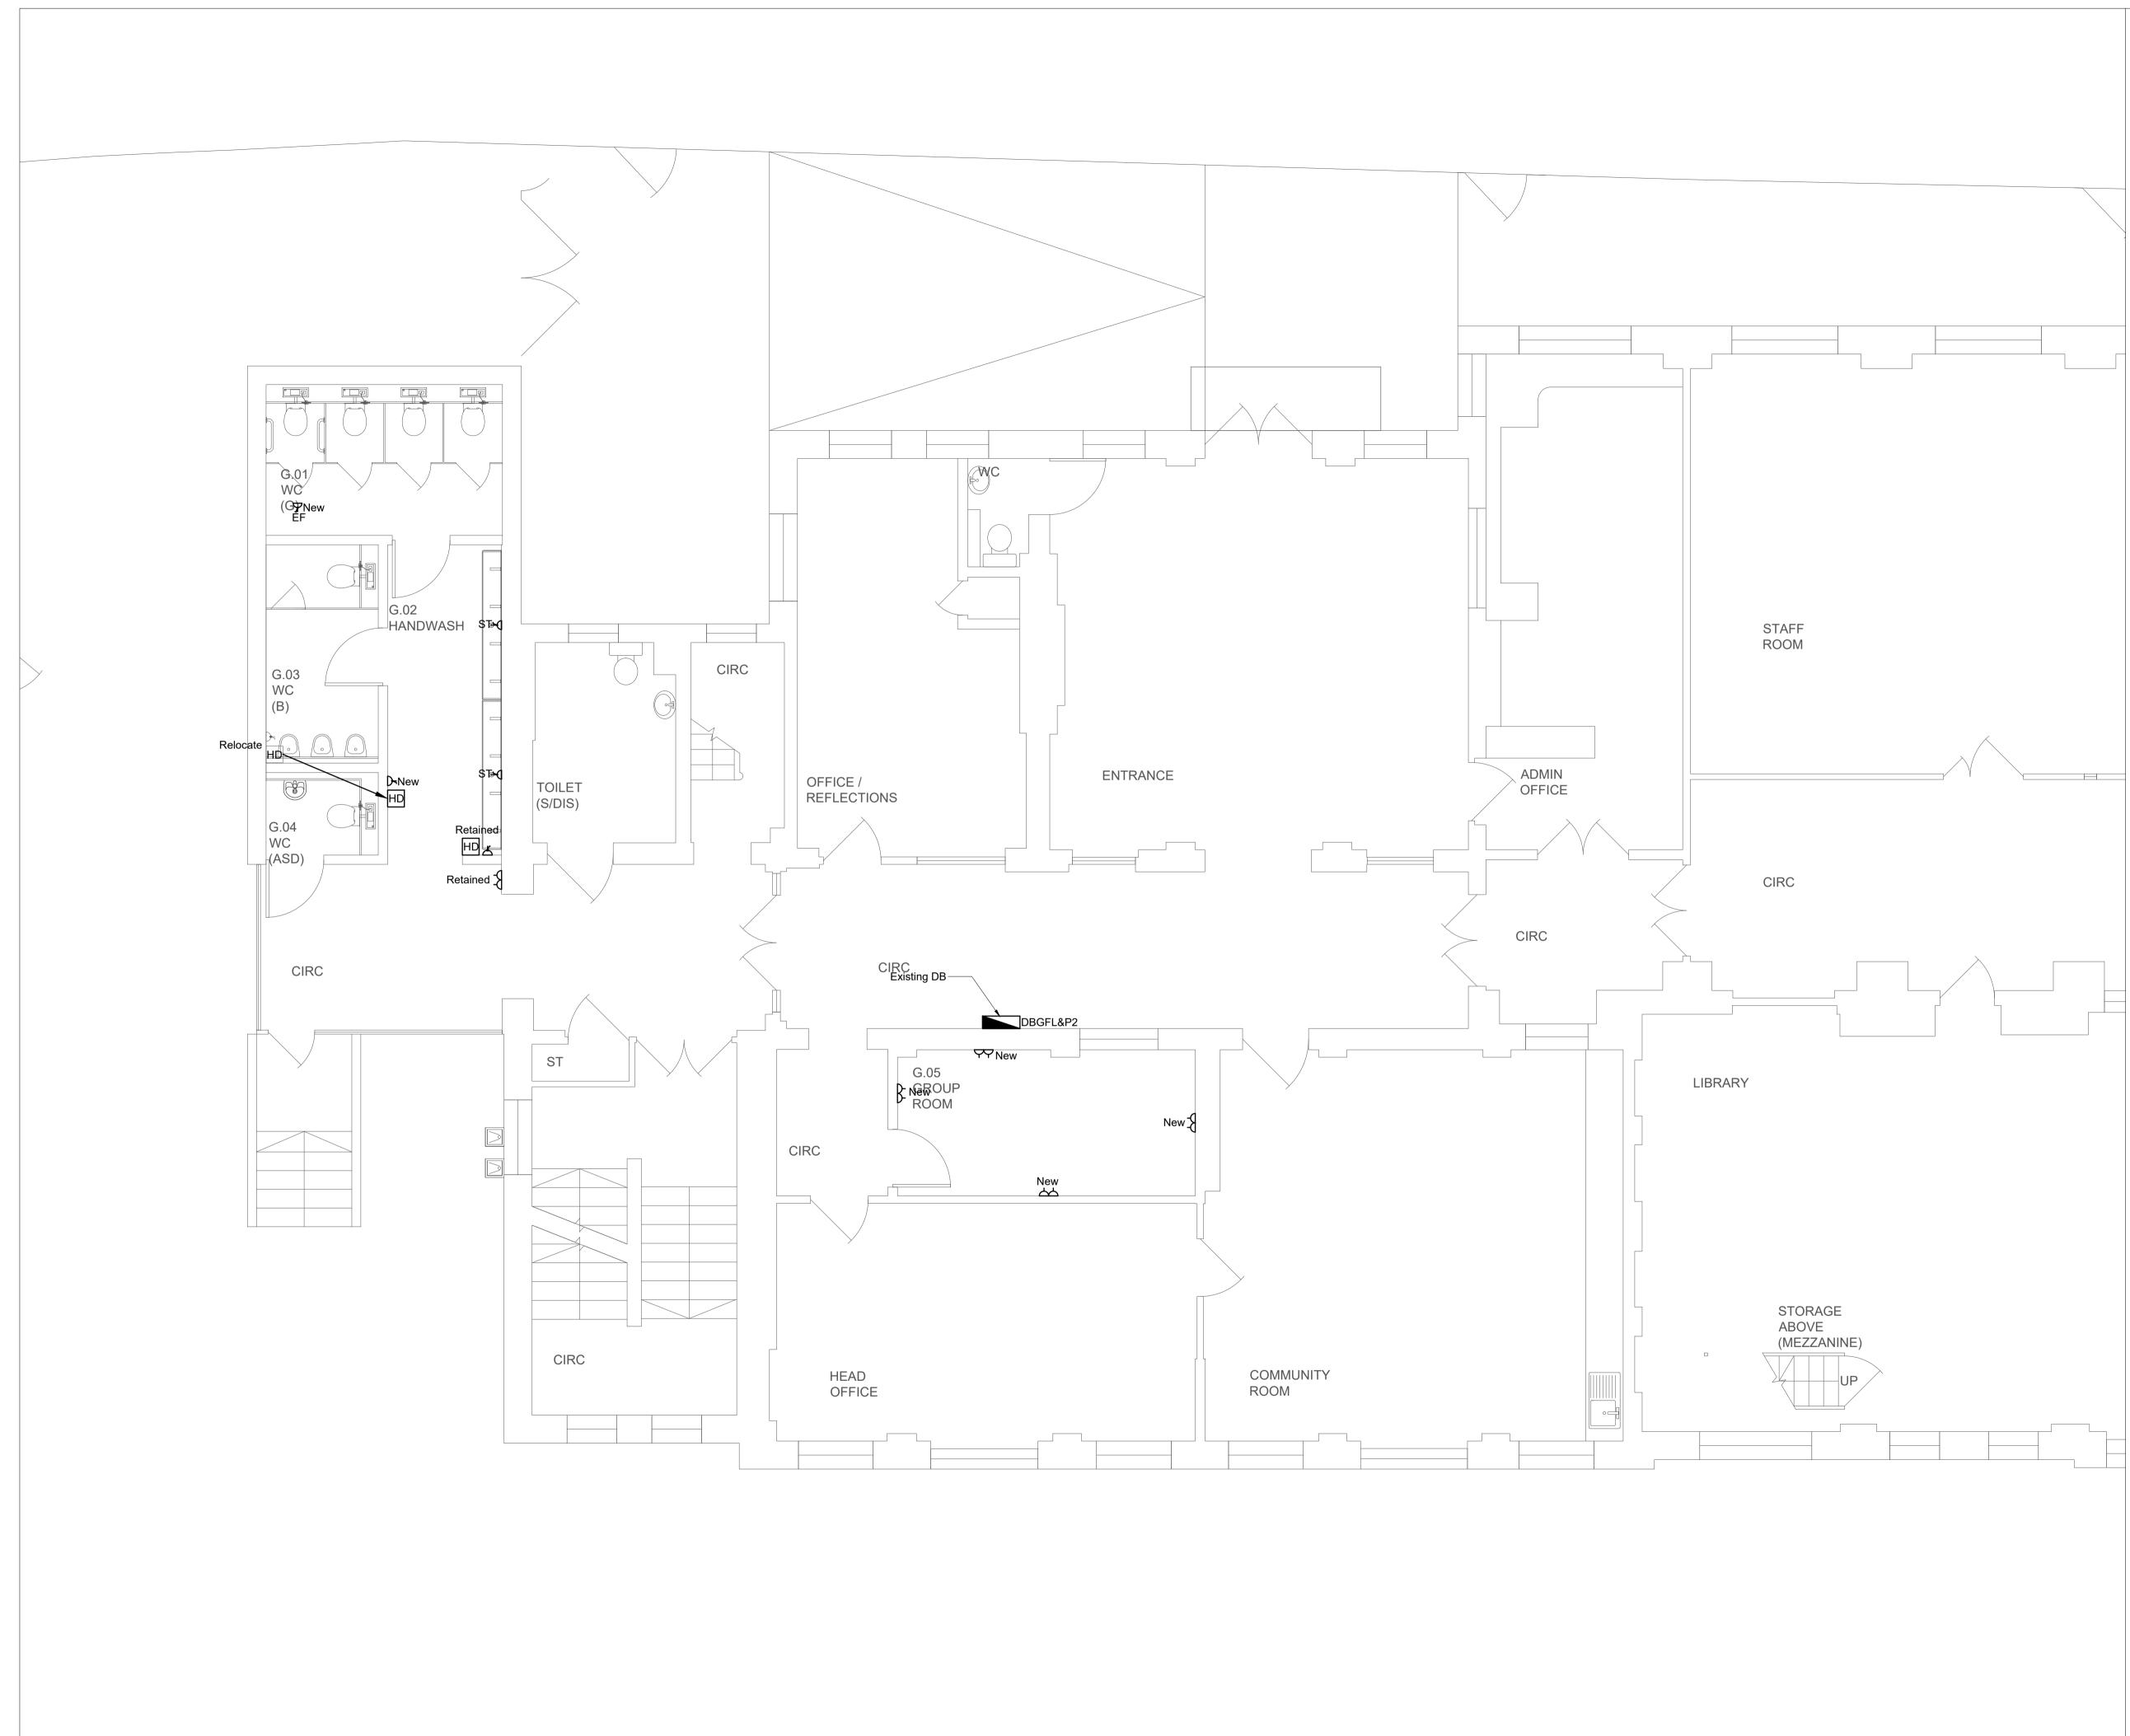

-DR-E-0302 NN 5557-JSH-XX No. DRAWING SEE CONTINUATION Ľ  $\bigcirc$ LL

| Note               |                                                                                                                                                                                                     |  |  |  |  |  |
|--------------------|-----------------------------------------------------------------------------------------------------------------------------------------------------------------------------------------------------|--|--|--|--|--|
| 1.                 | This drawing should be read in conjunction with JSH                                                                                                                                                 |  |  |  |  |  |
|                    | electrical services specification ref: EB/CR/5557/E.                                                                                                                                                |  |  |  |  |  |
| 2.                 | The School has advised that there is asbestos products<br>in the working areas. The Contractor shall communicate<br>with the Main Contractor and the School prior to any<br>works being undertaken. |  |  |  |  |  |
| Lege               | end:                                                                                                                                                                                                |  |  |  |  |  |
| $\leq$             | Main distribution panel                                                                                                                                                                             |  |  |  |  |  |
|                    | Local distribution board                                                                                                                                                                            |  |  |  |  |  |
| 占                  | Single switched socket outlet                                                                                                                                                                       |  |  |  |  |  |
| 쓰                  | Double switched socket outlet                                                                                                                                                                       |  |  |  |  |  |
|                    | Switched fused connection unit                                                                                                                                                                      |  |  |  |  |  |
| ප <sup>EF</sup>    | Spur connection unit and triple pole switch for extract fan                                                                                                                                         |  |  |  |  |  |
| ط <sup>WH</sup>    | Spur connection unit and triple pole switch for extract fan                                                                                                                                         |  |  |  |  |  |
| ۲ <sup>MA</sup>    | Spur connection unit and triple pole switch for macerator                                                                                                                                           |  |  |  |  |  |
| ے<br>FR            | Spur connection unit and triple pole switch for fridge                                                                                                                                              |  |  |  |  |  |
| ് <sup>ST</sup>    | Spur connection unit and triple pole switch for sensor taps                                                                                                                                         |  |  |  |  |  |
| $\Box$ h           | Single phase isolator                                                                                                                                                                               |  |  |  |  |  |
| HD                 | Hair dryer                                                                                                                                                                                          |  |  |  |  |  |
|                    | 3 compartment dado trunking                                                                                                                                                                         |  |  |  |  |  |
| $\nabla$           | Telephone outlet                                                                                                                                                                                    |  |  |  |  |  |
| S                  | Speaker                                                                                                                                                                                             |  |  |  |  |  |
| $\square$          | Single phase isolator                                                                                                                                                                               |  |  |  |  |  |
| <u>∎</u> ⊓         | Three phase isolator                                                                                                                                                                                |  |  |  |  |  |
|                    |                                                                                                                                                                                                     |  |  |  |  |  |
|                    |                                                                                                                                                                                                     |  |  |  |  |  |
|                    |                                                                                                                                                                                                     |  |  |  |  |  |
|                    |                                                                                                                                                                                                     |  |  |  |  |  |
|                    |                                                                                                                                                                                                     |  |  |  |  |  |
|                    |                                                                                                                                                                                                     |  |  |  |  |  |
|                    |                                                                                                                                                                                                     |  |  |  |  |  |
|                    |                                                                                                                                                                                                     |  |  |  |  |  |
|                    |                                                                                                                                                                                                     |  |  |  |  |  |
|                    |                                                                                                                                                                                                     |  |  |  |  |  |
| 201 Te             | ender Issue JH EB 05/*                                                                                                                                                                              |  |  |  |  |  |
|                    | ESCRIPTION DR'WN CHK'D DA                                                                                                                                                                           |  |  |  |  |  |
| Chart<br>Ardennais | Arrest Slater and Haward<br>Bered Building Services Consultants<br>B House, 6 Sorrel Horse Mews, Grimwade St, Ipswich IP4 1LN<br>5965, engineers@jshipswich.co.uk, www.jshipswich.co.uk             |  |  |  |  |  |
|                    |                                                                                                                                                                                                     |  |  |  |  |  |
| CLIEN              |                                                                                                                                                                                                     |  |  |  |  |  |

Primrose Hill Primary School ARP

| DRG TITLE:<br>Ground Floor                  |             |          |                    |     |  |  |
|---------------------------------------------|-------------|----------|--------------------|-----|--|--|
| Proposed Small Power Layout<br>Sheet 1 of 2 |             |          |                    |     |  |  |
| SCALE:                                      | STATUS:     | PROJECT: | ORIGINATOR:<br>JSH |     |  |  |
| 1:50 @ A1                                   | D2 - Tender | 5557.00  |                    |     |  |  |
| ZONE:                                       | LEVEL:      | TYPE:    | DRG No.            | REV |  |  |
| XX                                          | 00          | DR       | E-0301             | P01 |  |  |