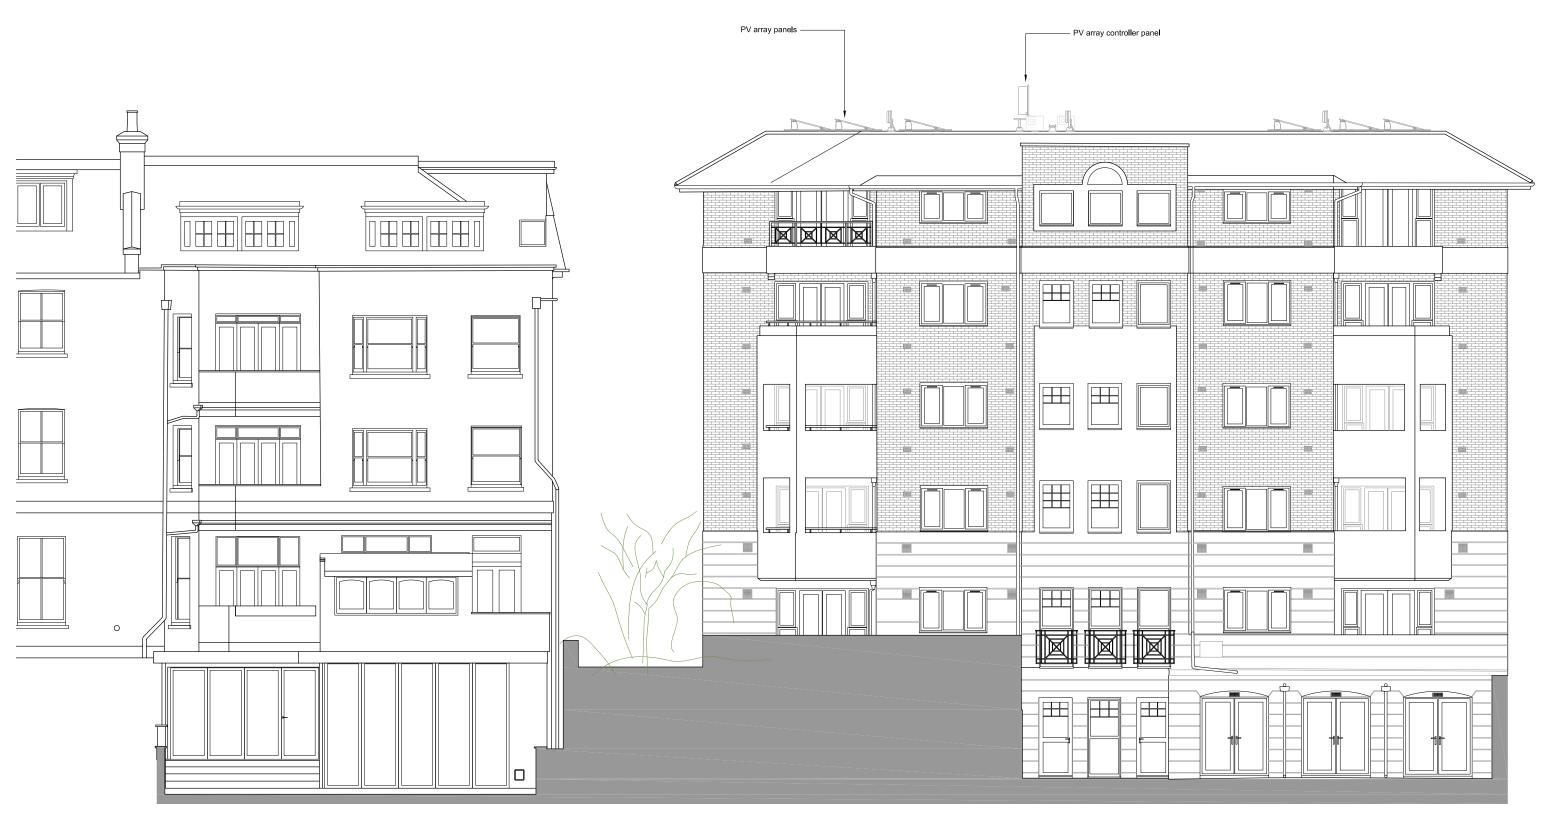

RODIĆ DAVIDSON ARCHITECTS is the trading name of bdAr ltd

|             | Citient  AKELIUS RESIDENTIAL LIMITED |            | Project PAVILION COURT, 17-18 TH   |     | DAVIDSON ARCHITECTS                                                                     |
|-------------|--------------------------------------|------------|------------------------------------|-----|-----------------------------------------------------------------------------------------|
|             | Scale 1:50 @ A1 / 1:100 @ A3         | Drawn by   | Drawing Title PROPOSED REAR ELEVAT | ION | 1 Pied Bull Yard<br>London WC1A 2AE<br>t: +44 (0)207 043 3551<br>f: +44 (0)207 043 3552 |
| Project No. | Date SEDTEMBER 2018                  | Checked by | Drawing No.                        | Rev | www.rodicdavidson.co.uk                                                                 |