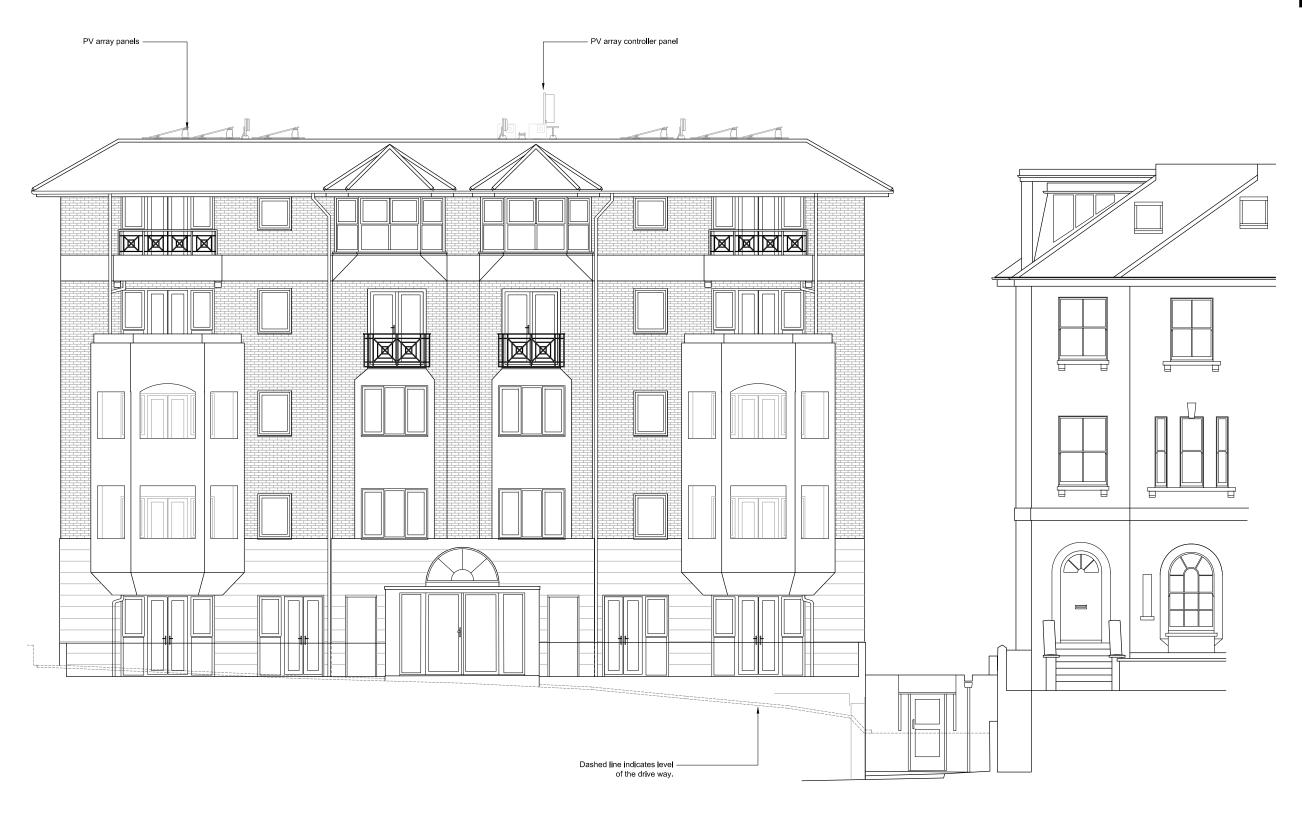

Scale 1:50 @ A1, 1:100 @ A3

| REVISIONS: A Updated PV locations 23.04.2019              | CEBERT AKELIUS RESIDENTIAL LIMITED |                                 |            | Project PAVILION COURT, 17-18 THURLOW ROAD, NW | R<br>3 5PL |
|-----------------------------------------------------------|------------------------------------|---------------------------------|------------|------------------------------------------------|------------|
|                                                           |                                    | Scale<br>1:50 @ A1 / 1:100 @ A3 | Drawn by   | Drawling Title PROPOSED FRONT ELEVATION        |            |
| RODIĆ DAVIDSON ARCHITECTS is the trading name of bdAr ltd | Project No.<br>RD_0966             | Date SEPTEMBER 2018             | Checked by | Drawling No. Rev 03.001 A                      |            |