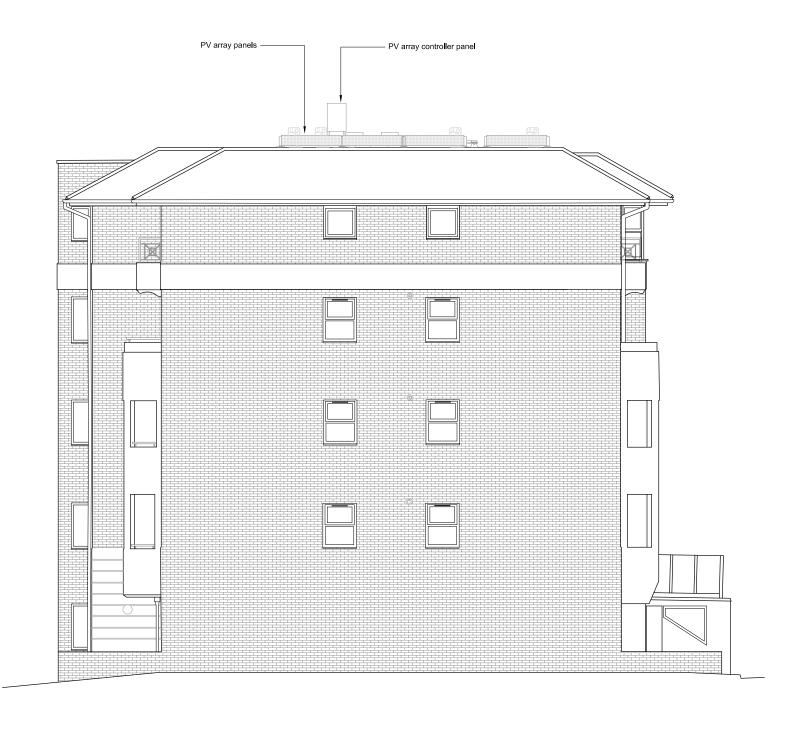

### NOTES:

ALL RIGHTS DESCRIBED IN CHAPTER IV OF THE COPYRIGHT AND PATENTS ACT 1988 HAVE BEEN GENERALLY ASSERTED.

DO NOT SCALE FROM THIS DRAWING - ALL DIMENSIONS TO BE CHECKED ON SITE Scale 1:50 @ A1, 1:100 @ A3

REVISIONS:

|                     | CHIEFT  AKELIUS RESIDENTIAL LIMITED |            | Project PAVILION COURT, 17-18 THUR   | LOW ROAD, NW3 5P |                                                                                         |
|---------------------|-------------------------------------|------------|--------------------------------------|------------------|-----------------------------------------------------------------------------------------|
|                     | Scale<br>1:50 @ A1 / 1:100 @ A3     | Drawn by   | Drawing Tile PROPOSED WEST ELEVATION |                  | 1 Pied Bull Yard<br>London WC1A 2AE<br>t: +44 (0)207 043 3551<br>f: +44 (0)207 043 3552 |
| Project No. RD_0966 | Date SEPTEMBER 2018                 | Checked by | Drawing No.                          | Rev<br>A         | www.rodicdavidson.co.uk                                                                 |