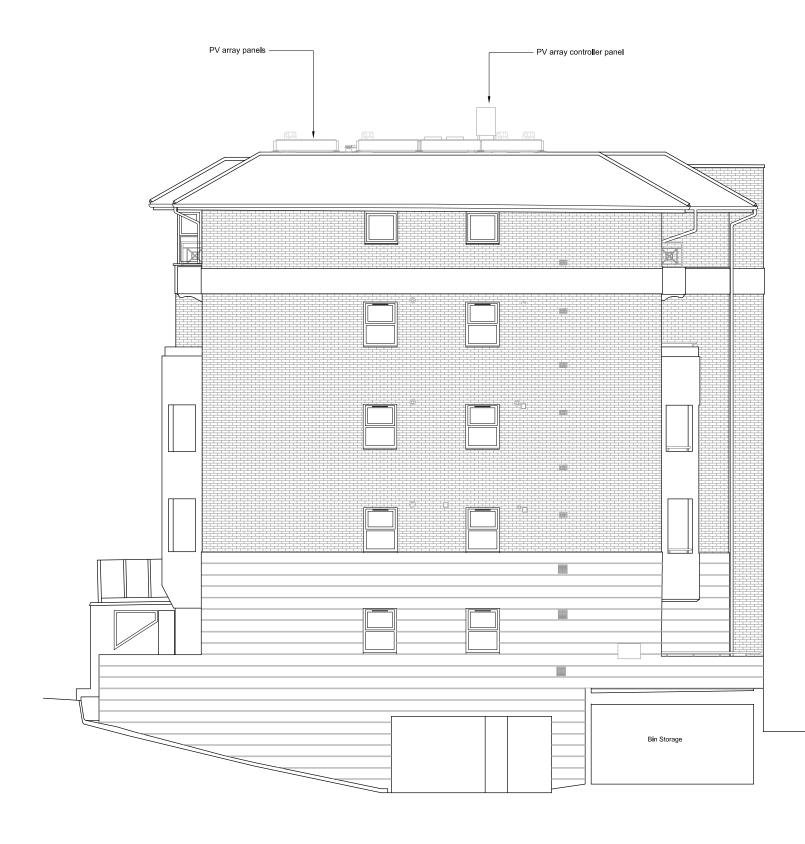

|                     | Cibert  AKELIUS RESIDENTIAL LIMITED | Project PAVILION COURT, 17-18 THURLOW ROAD, NW3 5F |                                       |          |                                                                                         |
|---------------------|-------------------------------------|----------------------------------------------------|---------------------------------------|----------|-----------------------------------------------------------------------------------------|
|                     | Scale<br>1:50 @ A1 / 1:100 @ A3     | Drawn by                                           | Drawing Title PROPOSED EAST ELEVATION |          | 1 Pied Bull Yard<br>London WC1A 2AE<br>t: +44 (0)207 043 3551<br>f: +44 (0)207 043 3552 |
| Project No. RD_0966 | Date SEPTEMBER 2018                 | Checked by                                         | Drawing No. 03.004                    | Rev<br>A | www.rodicdavidson.co.uk                                                                 |