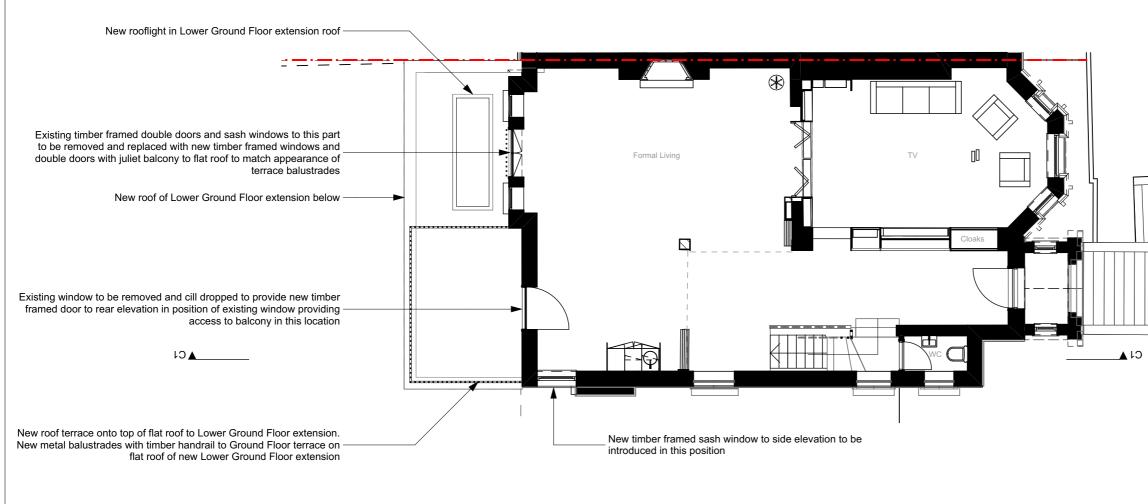

| MW∧rchitects                                                     | Job Title<br>14 Prince Arthur Road | Drawing Status PLANNING - Proposed                | Created 27.09.18 | Drawing Name | GF-Ground Floor | Revision Notes<br>Rev B. Proposed oriel windo<br>same positions.                         |
|------------------------------------------------------------------|------------------------------------|---------------------------------------------------|------------------|--------------|-----------------|------------------------------------------------------------------------------------------|
| Fourth & Fifth Floor - Magdalen House<br>136 - 148 Tooley Street | Job Number 1807                    | Drawing Scale                                     | Issue Date       | Layout ID    | Revision        | Rev C. Proposed door to ten<br>Balcony added to double do<br>materials used added in anr |
| London<br>SEI 2TU © Copyright 2017 - All rights reserved         | Drawn by - LN                      | 1:100 at A3                                       | 12.12.18         | P1.0         | D               | Rev D. New window in side windows to rear elevation at                                   |
| 020 7407 6767 Matthew Wood Architects Ltd.                       | ,                                  | Do not scale from this drawing. If in doubt, ask. |                  |              |                 |                                                                                          |