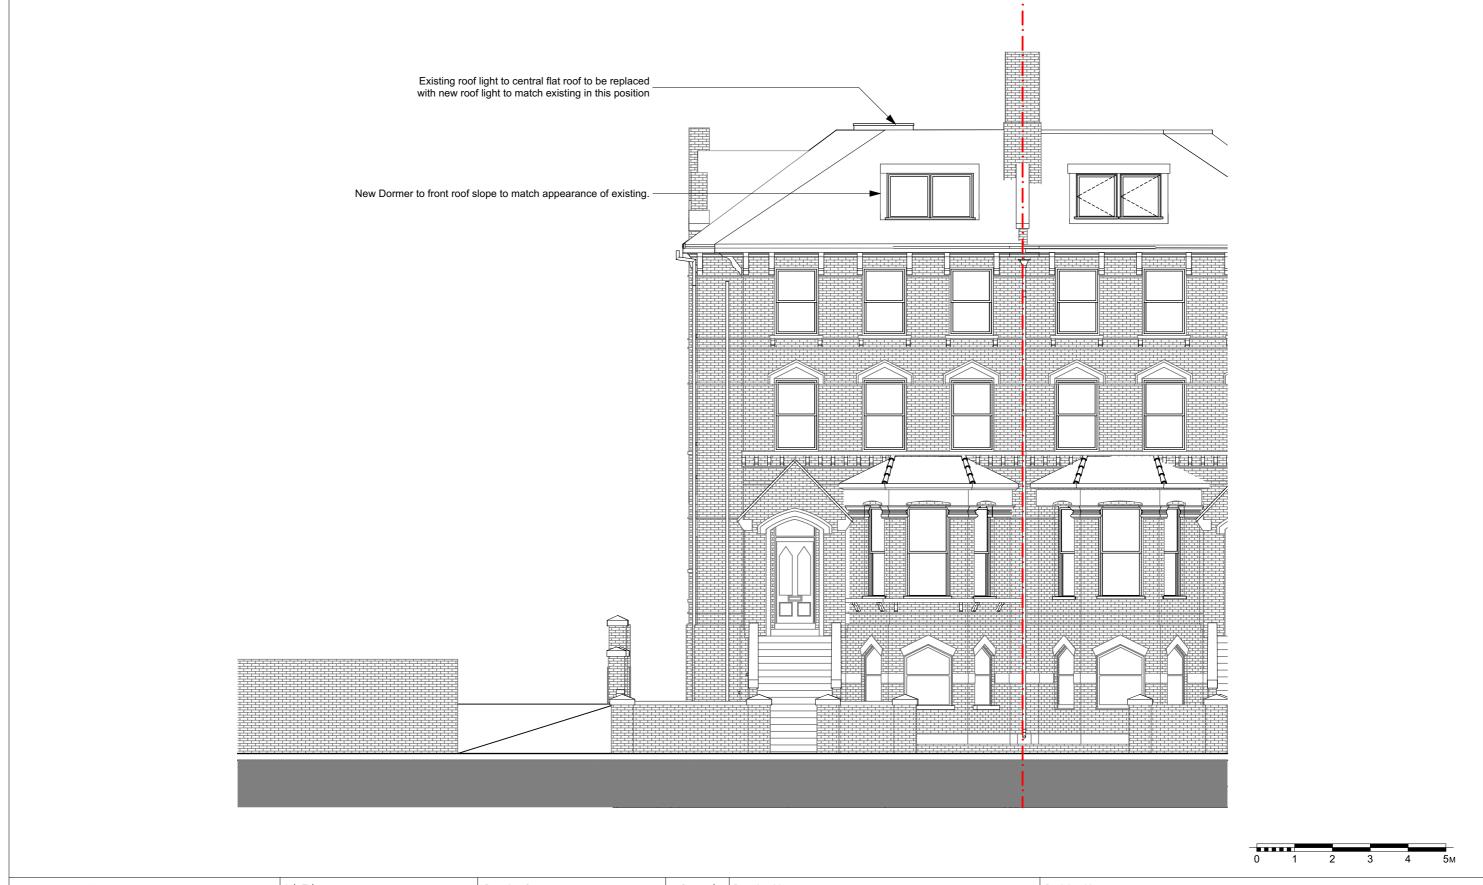

side wall at Ground Floor changed to timber sash. Doors and on at Ground Floor to be timber.

| Ν                 | ∕IW <b>∧</b> rchitects                                                             | Job Title<br>14 Prince Arthur Road | Drawing Status<br>PLANNING - Proposed             | Created 27.09.18 | Drawing Name<br>Front Eleva | ition R a | Revision Notes<br><b>Rev B:</b> Existing roof light h<br>and size of this roof light. T<br>oof light to match the exist |
|-------------------|------------------------------------------------------------------------------------|------------------------------------|---------------------------------------------------|------------------|-----------------------------|-----------|-------------------------------------------------------------------------------------------------------------------------|
|                   | urth & Fifth Floor - Magdalen House<br>5 - 148 Tooley Street                       | Job Number 1807                    | Drawing Scale                                     | Issue Date       | Layout ID Revis             | sion      | -                                                                                                                       |
| London<br>SE1 2TU | ndon                                                                               |                                    | 1:100 at A3                                       | 05.12.18         | P2.0 E                      | 3         |                                                                                                                         |
|                   | 0 7407 6767 © Copyright 2017 - All rights reserved<br>Matthew Wood Architects Ltd. | Drawn by - LN                      | Do not scale from this drawing. If in doubt, ask. |                  |                             |           |                                                                                                                         |