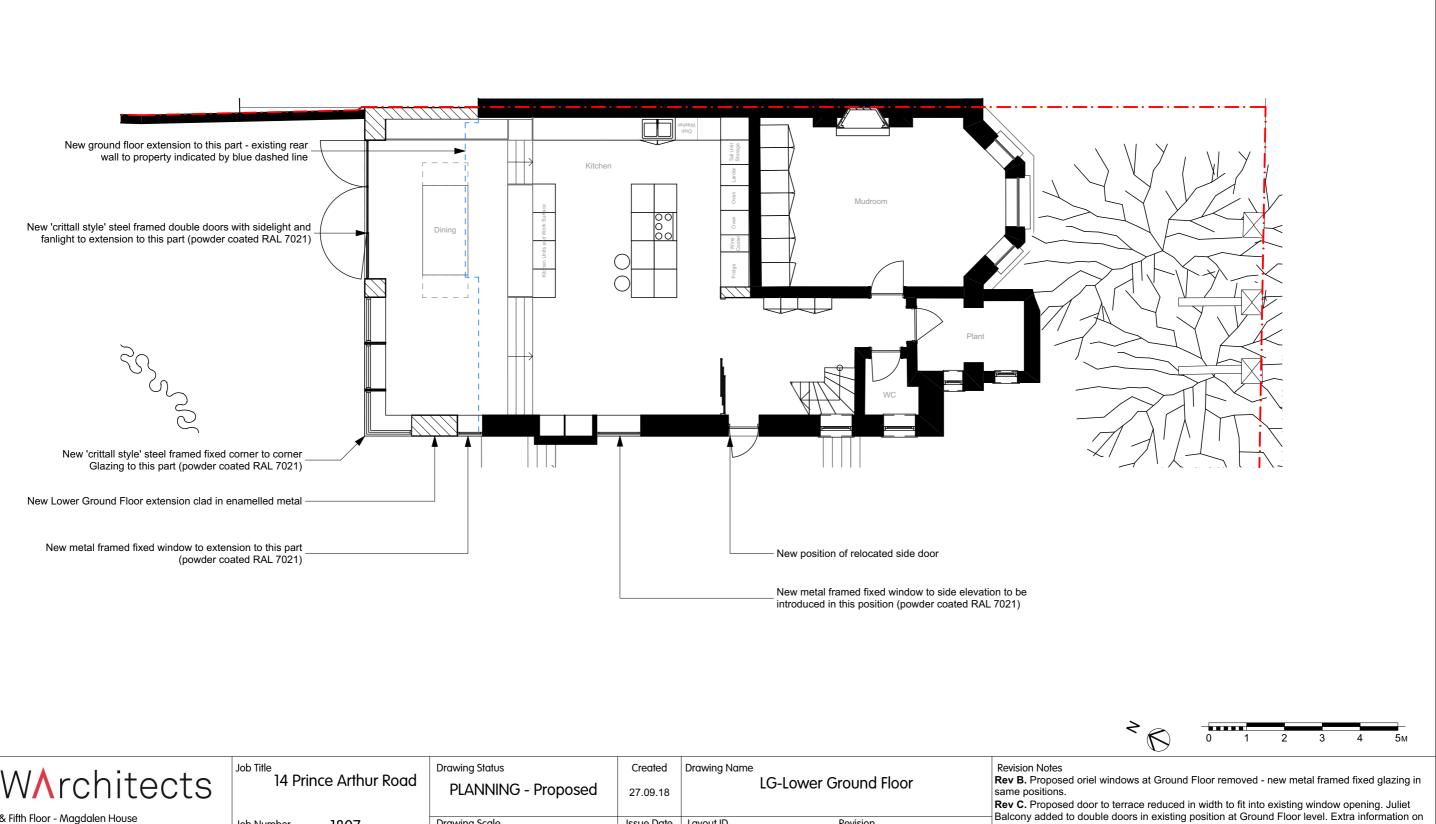

| MW∧rchitects                                                                        | Job Title<br>14 Prince Arthur Road | Drawing Status<br>PLANNING - Proposed             | Created 27.09.18 | Drawing Name<br>LG-Lower Ground Floor | Revision Notes<br><b>Rev B.</b> Proposed oriel windows at Grous<br>same positions.<br><b>Rev C.</b> Proposed door to terrace reduct |
|-------------------------------------------------------------------------------------|------------------------------------|---------------------------------------------------|------------------|---------------------------------------|-------------------------------------------------------------------------------------------------------------------------------------|
| Fourth & Fifth Floor - Magdalen House<br>136 - 148 Tooley Street                    | Job Number 1807                    | Drawing Scale                                     | Issue Date       | Layout ID Revision                    | Balcony added to double doors in existi<br>materials used added in annotations.                                                     |
| London<br>SE1 2TU © Copyright 2017 - All rights reserved                            | Drown by IN                        | 1:100 at A3                                       | 11.12.18         | P1.09 C                               |                                                                                                                                     |
| 020 7407 6767 (Copyright 2017 - All rights reserved<br>Matthew Wood Architects Ltd. |                                    | Do not scale from this drawing. If in doubt, ask. |                  |                                       |                                                                                                                                     |