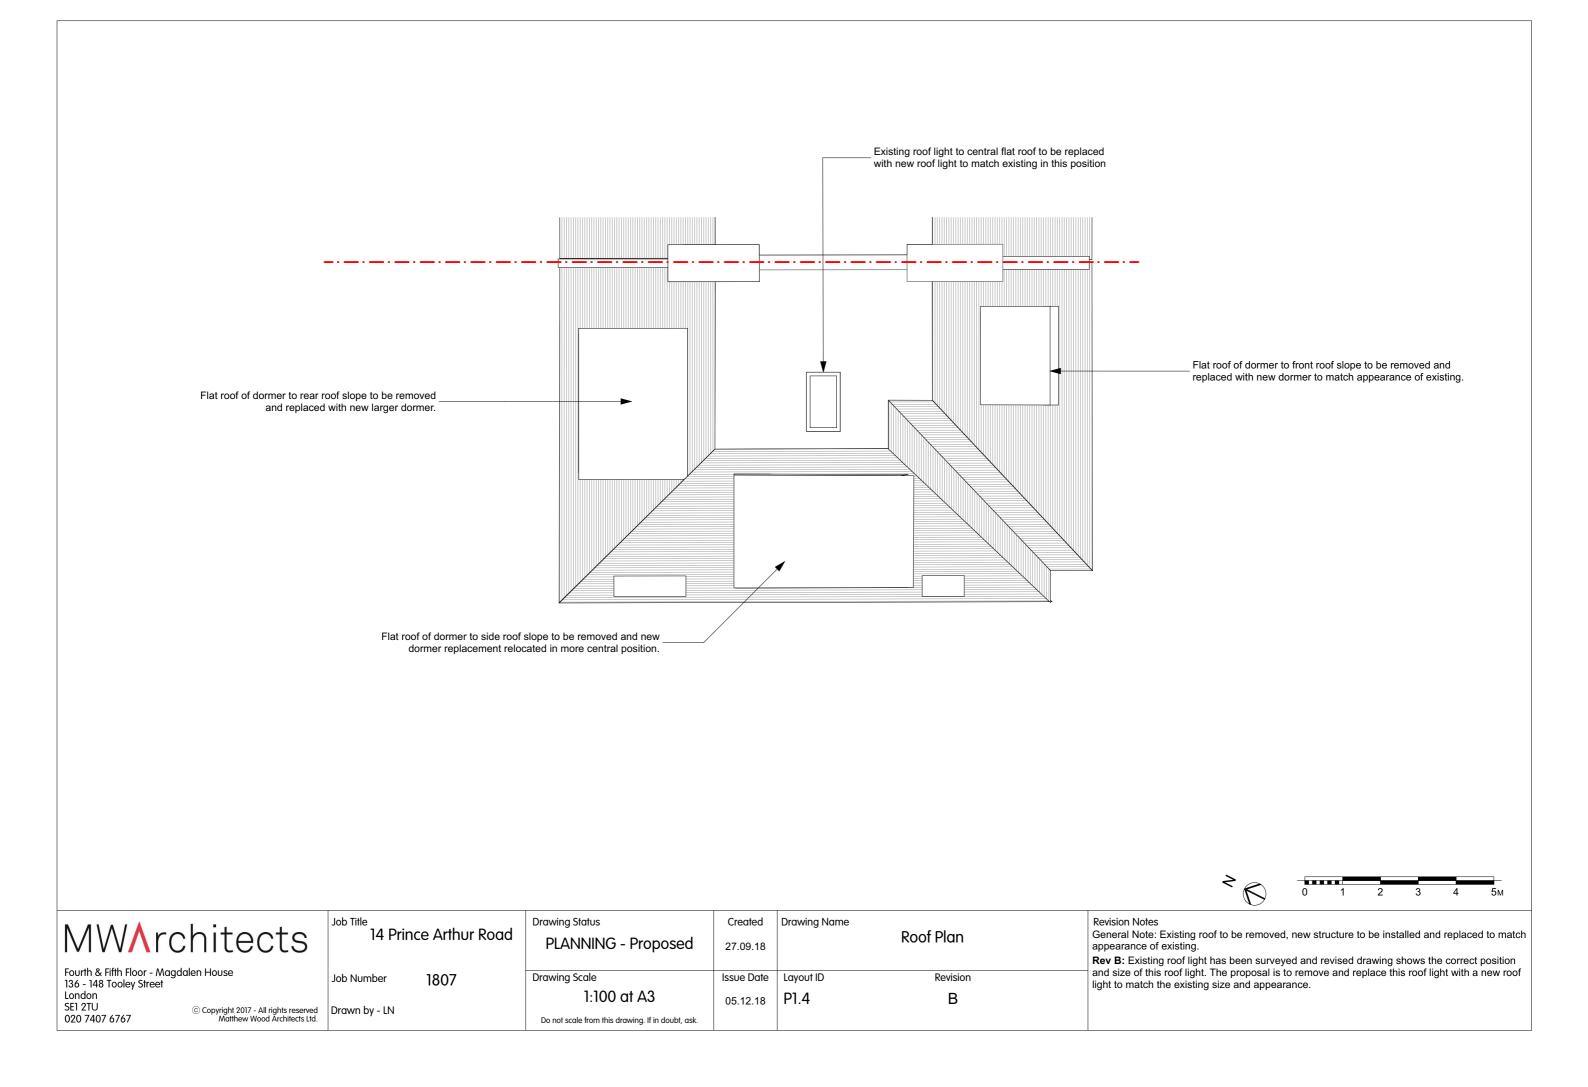

| Rev C. Proposed door to ten<br>Balcony added to double do<br>materials used added in anr |
| London<br>SEI 2TU © Copyright 2017 - All rights reserved         | Drawn by - LN                      | 1:100 at A3                                       | 12.12.18         | P1.0         | D               | Rev D. New window in side windows to rear elevation at                                   |
| 020 7407 6767 Matthew Wood Architects Ltd.                       | ,                                  | Do not scale from this drawing. If in doubt, ask. |                  |              |                 |                                                                                          |



side wall at Ground Floor changed to timber sash. Doors and on at Ground Floor to be timber.







| Ν                 | ∕IW <b>∧</b> rchitects                                                             | Job Title<br>14 Prince Arthur Road | Drawing Status<br>PLANNING - Proposed             | Created 27.09.18 | Drawing Name<br>Front Eleva | ition R a | Revision Notes<br><b>Rev B:</b> Existing roof light h<br>and size of this roof light. T<br>oof light to match the exist |
|-------------------|------------------------------------------------------------------------------------|------------------------------------|---------------------------------------------------|------------------|-----------------------------|-----------|-------------------------------------------------------------------------------------------------------------------------|
|                   | urth & Fifth F