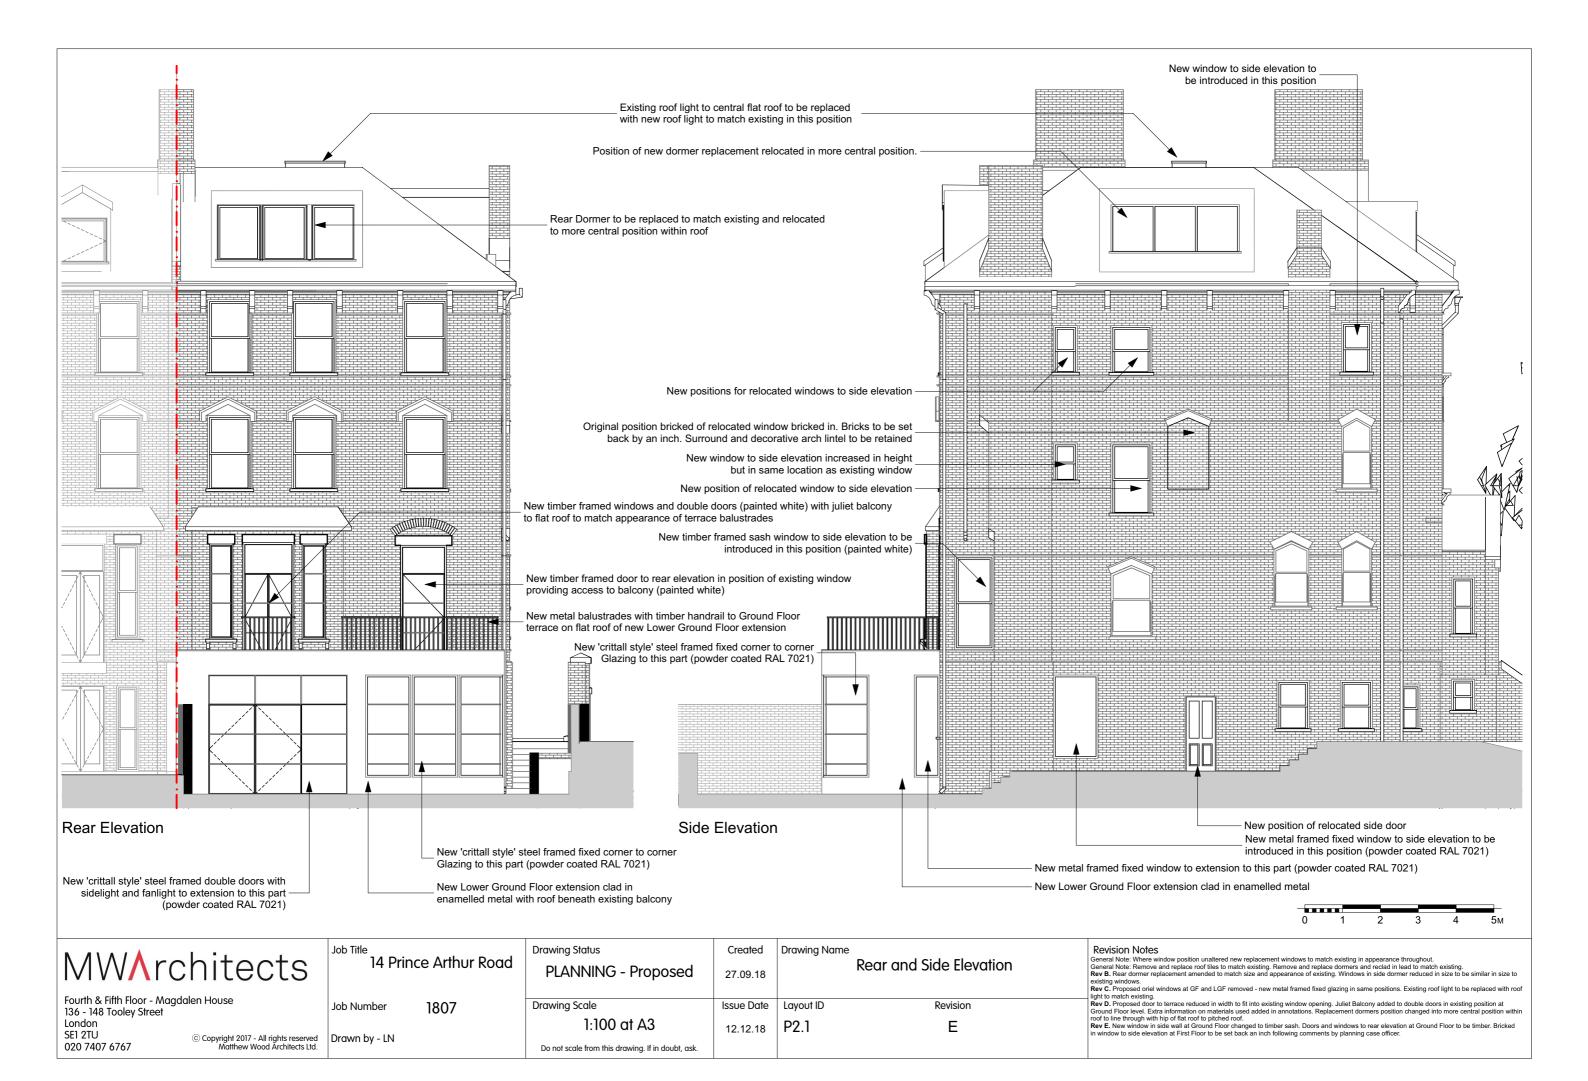

side wall at Ground Floor changed to timber sash. Doors and on at Ground Floor to be timber.

| Ν                 | ∕IW <b>∧</b> rchitects                                                             | Job Title<br>14 Prince Arthur Road | Drawing Status<br>PLANNING - Proposed             | Created 27.09.18 | Drawing Name<br>Front Eleva | ition R a | Revision Notes<br><b>Rev B:</b> Existing roof light h<br>and size of this roof light. T<br>oof light to match the exist |
|-------------------|------------------------------------------------------------------------------------|------------------------------------|---------------------------------------------------|------------------|-----------------------------|-----------|-------------------------------------------------------------------------------------------------------------------------|
|                   | urth & Fifth Floor - Magdalen House<br>5 - 148 Tooley Street                       | Job Number 1807                    | Drawing Scale                                     | Issue Date       | Layout ID Revis             | sion      | -                                                                                                                       |
| London<br>SE1 2TU | ndon                                                                               |                                    | 1:100 at A3                                       | 05.12.18         | P2.0 E                      | 3         |                                                                                                                         |
|                   | 0 7407 6767 © Copyright 2017 - All rights reserved<br>Matthew Wood Architects Ltd. | Drawn by - LN                      | Do not scale from this drawing. If in doubt, ask. |                  |                             |           |                                                                                                                         |