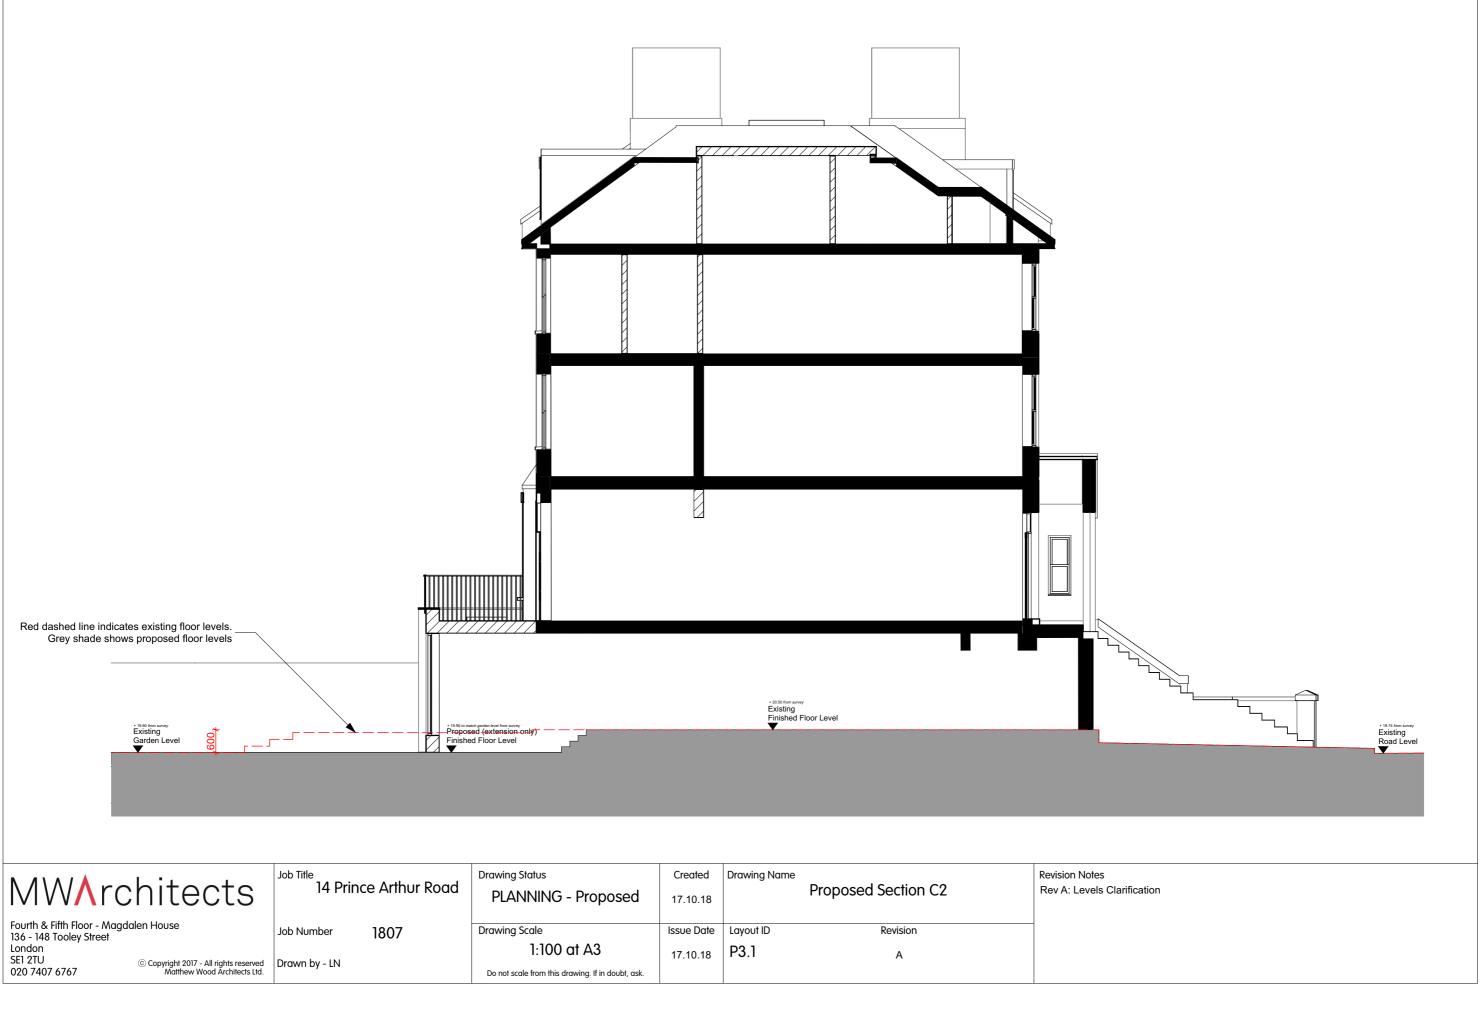

ht has been surveyed and revised drawing shows the correct position nt. The proposal is to remove and replace this roof light with a new existing size and appearance.

| MW∧rchitects                                                                        | Job Title<br>14 Prince Arthur Road | Drawing Status<br>PLANNING - Proposed             | Created 17.10.18 | Drawing Name | Proposed Section C2 | Revision Notes<br>Rev A: Levels Clarification |
|-------------------------------------------------------------------------------------|------------------------------------|---------------------------------------------------|------------------|--------------|---------------------|-----------------------------------------------|
| Fourth & Fifth Floor - Magdalen House<br>136 - 148 Tooley Street                    | Job Number 1807                    | Drawing Scale                                     | Issue Date       |              | Revision            | -                                             |
| London<br>SEI 2TU © Copyright 2017 - All rights reserved                            | Drawn by - IN                      | 1:100 at A3                                       | 17.10.18         | P3.1         | A                   |                                               |
| 020 7407 6767 (Copyright 2017 Call rights reserved)<br>Matthew Wood Architects Ltd. |                                    | Do not scale from this drawing. If in doubt, ask. |                  |              |                     |                                               |