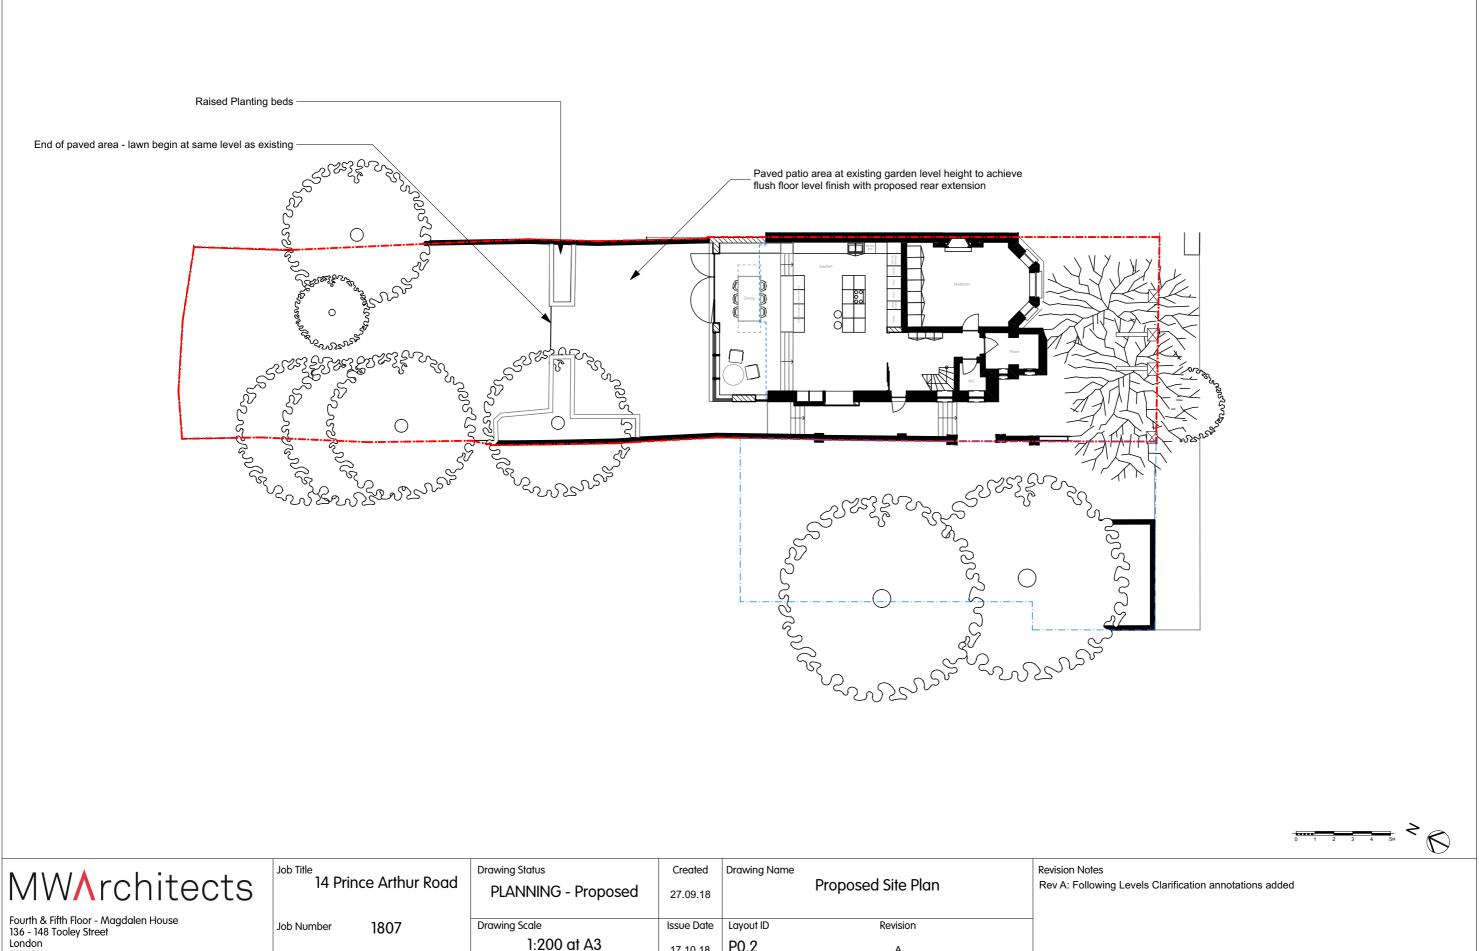

|                 | MW∧rchitects                                                                                                        | <sup>Job Title</sup><br>14 Prince Arthur Road | Drawing Status<br>PLANNING - Proposed             | Created 27.09.18 | Drawing Name | Proposed Site Plan | Revision Notes<br>Rev A: Following Levels Cl |
|-----------------|---------------------------------------------------------------------------------------------------------------------|-----------------------------------------------|---------------------------------------------------|------------------|--------------|--------------------|----------------------------------------------|
|                 | Fourth & Fifth Floor - Magdalen House<br>136 - 148 Tooley Street                                                    | Job Number 1807                               | Drawing Scale                                     | Issue Date       | Layout ID    | Revision           |                                              |
| Londo<br>SE1 2T | ondon<br>F1 2TU © Capitalet 2017, All table second                                                                  | Drawn by IN                                   | 1:200 at A3                                       | 17.10.18         | P0.2         | А                  |                                              |
|                 | SET ZTU         © Copyright 2017 - All rights reserved           020 7407 6767         Matthew Wood Architects Ltd. | Drawn by - Liv                                | Do not scale from this drawing. If in doubt, ask. |                  |              |                    |                                              |