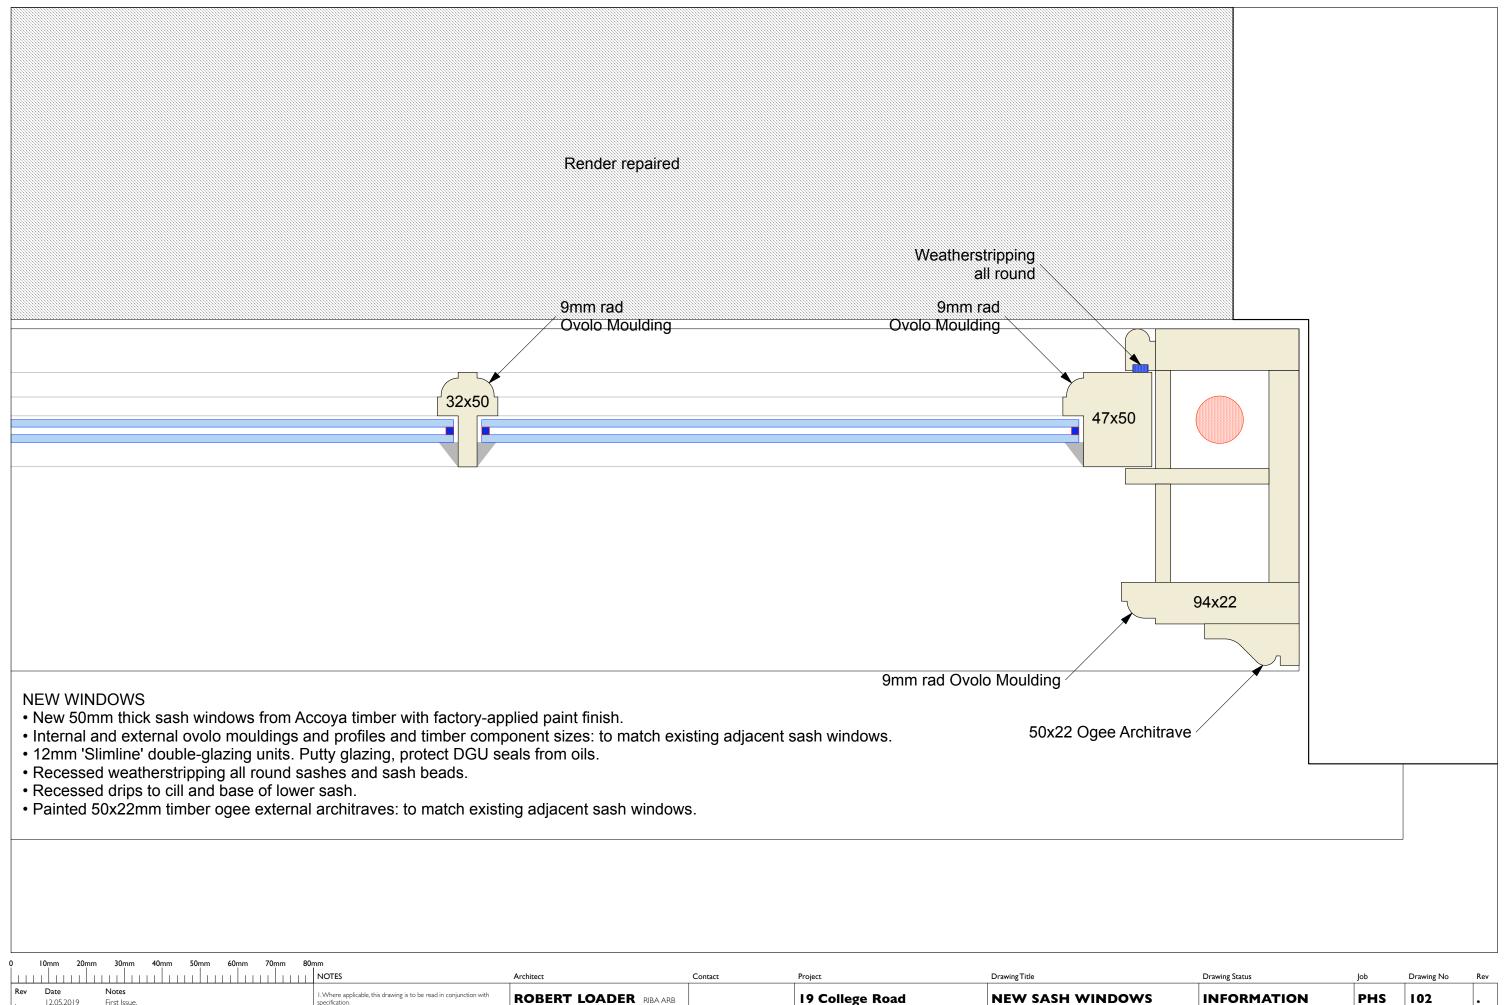

|   |      |                          |                       |                                                                                                   | <br>NOTES                                                                                                                                                   | Architect                                     | Contact          | Project     | Drawing Title                         | Drawing Status | Job | Drawing No | Rev |
|---|------|--------------------------|-----------------------|---------------------------------------------------------------------------------------------------|-------------------------------------------------------------------------------------------------------------------------------------------------------------|-----------------------------------------------|------------------|-------------|---------------------------------------|----------------|-----|------------|-----|
| R | ev D | <b>Pate</b><br>2.05.2019 | Notes<br>First Issue. |                                                                                                   | N. Where applicable, this drawing is to be read in conjunction with specification.     Do not scale from this drawing All dimensions to be checked on site. | ROBERT LOADER RIBA ARB                        |                  |             | NEW SASH WINDOWS TYPICAL PLAN DETAILS | INFORMATION    | PHS | 102        | .   |
|   |      |                          |                       | prior to commencement of works. Contractor to report back any discrepancies with site dimensions. | 30 Walkescroft Mead<br>London SE21 8LJ                                                                                                                      | t: 0794 880     44<br>e: studio@gardenrow.net | Daiwich SEZI 7BG | AS PROPOSED | Scale: 1:2 @ A3 / FS @ A1             |                |     |            |     |