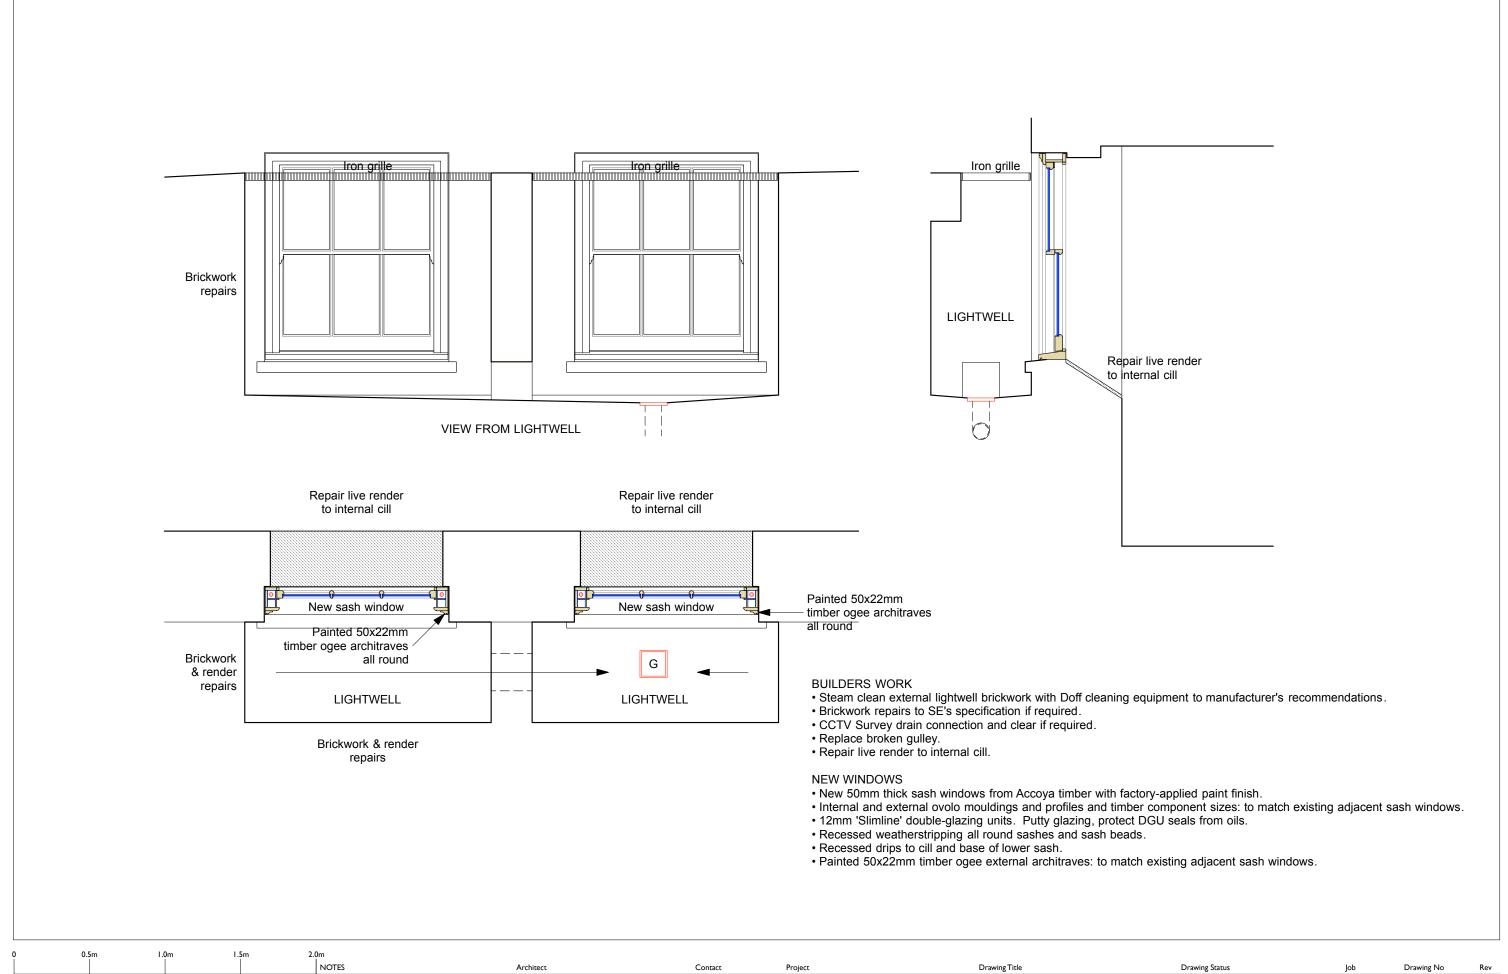

| Ľ               | 0.:                    | j                     | .0m 1 | .5m 2.0 | NOTES                                                                                                                                     | Architect                               | Contact                                     | Project              | Drawing Title                         | Drawing Status   | Job | Drawing No | Rev |
|-----------------|------------------------|-----------------------|-------|---------|-------------------------------------------------------------------------------------------------------------------------------------------|-----------------------------------------|---------------------------------------------|----------------------|---------------------------------------|------------------|-----|------------|-----|
| Re <sup>s</sup> | <b>Date</b> 25.04.2019 | Notes<br>First issue. |       |         | Where applicable, this drawing is to be read in conjunction with specification.                                                           | ROBERT LOADER RIBA ARB                  |                                             | Primrose Hill School | BASEMENT WINDOWS                      | INFORMATION      | PHS | 101        |     |
|                 |                        |                       |       |         | L.A.II dimensions to be checked on site prior to commencement of works. Contractor to report back any discrepancies with site dimensions. | 30 Walkerscroft Mead<br>London SE21 8LJ | t: 0794 880 1144<br>e: studio@gardenrow.net | London NWI           | PLAN, SECTION & ELEVATION<br>PROPOSED | Scale: 1:25 @ A3 |     |            |     |