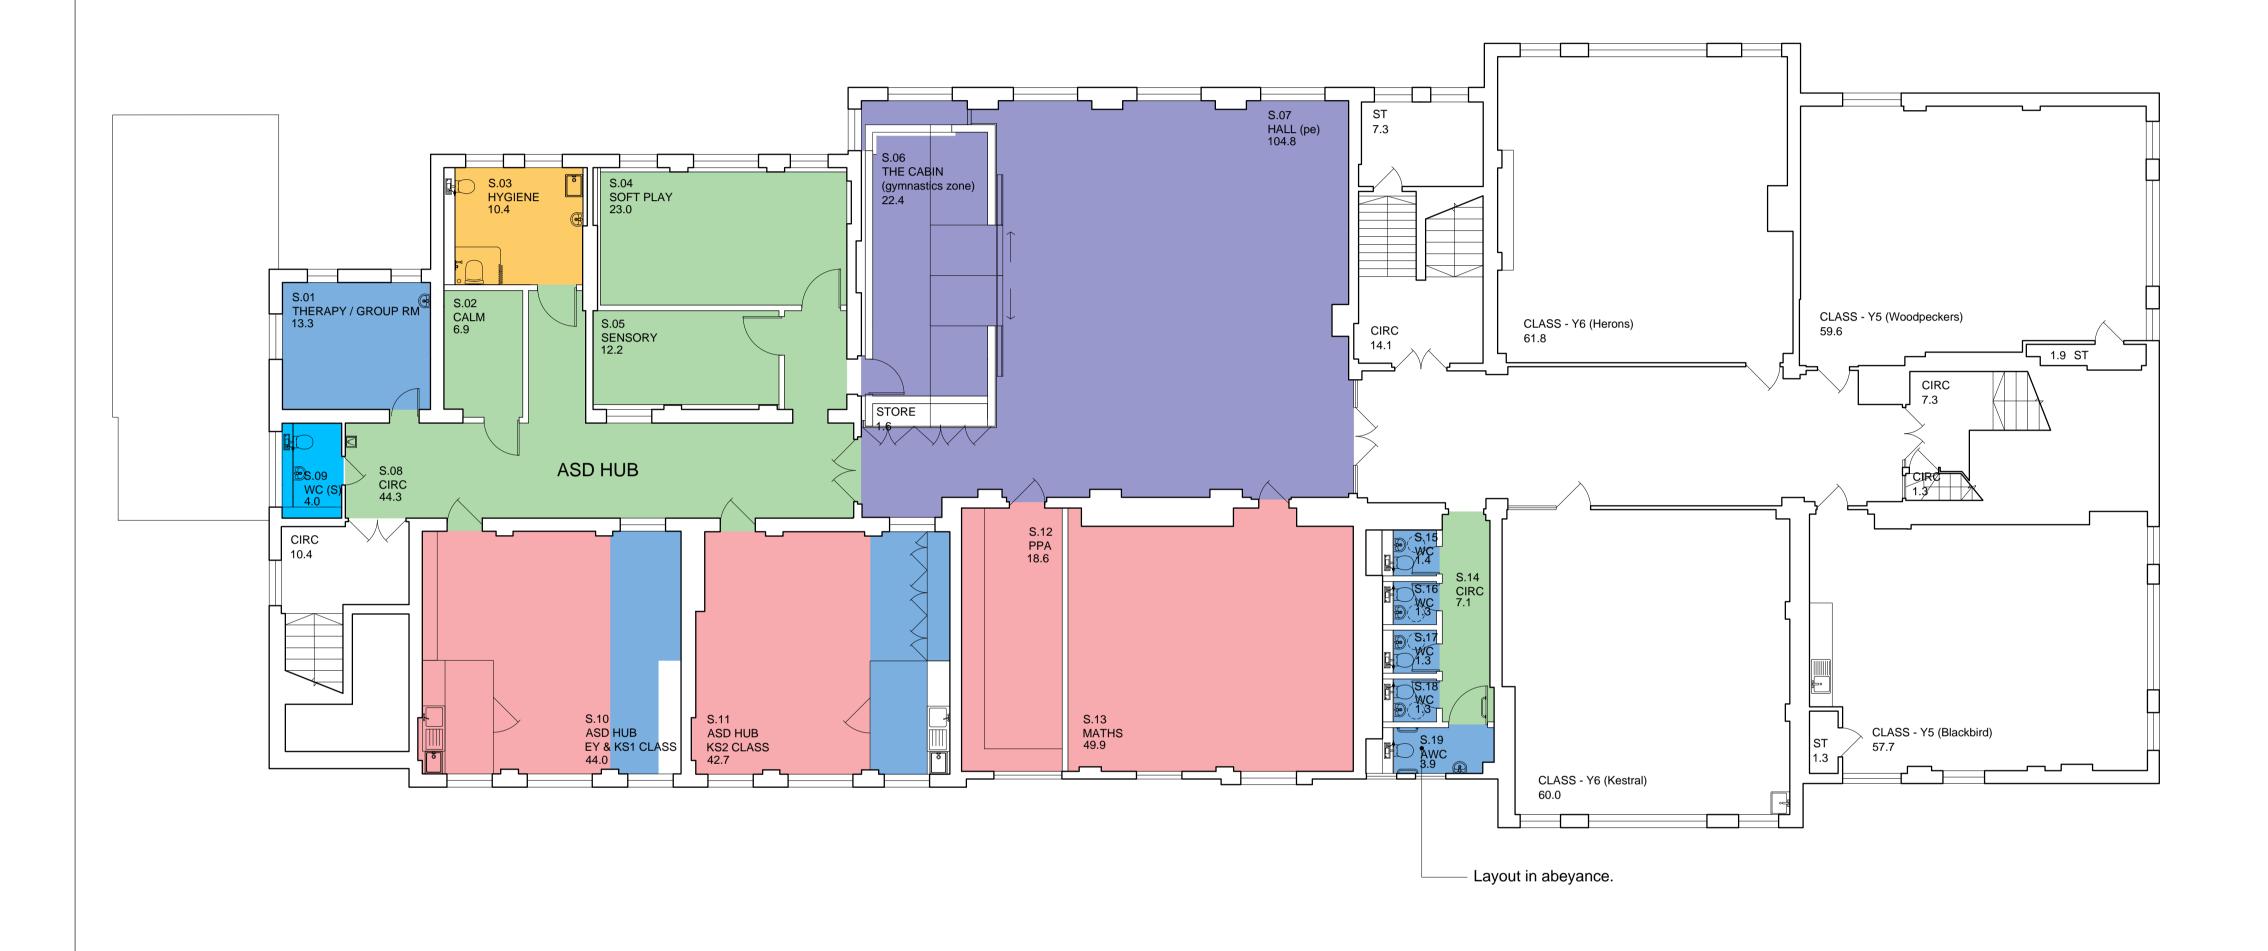

### **General Notes**

This drawing should be read in conjunction with all relevant GA drawings, specification and detail drawings.

Floor gullies and drains not shown refer to detail room layout drawings for details.

Allow for threshold strips at change in flooring as M50/740

# Floor Finishes Legend

| Haverstock LLP             |
|----------------------------|
| Studio 10, Cliff Road Stud |
| Cliff Road, London NW19    |

tel +44 (0)20 7267 7676 tudios info@haverstock.com VI 9AN www.haverstock.com