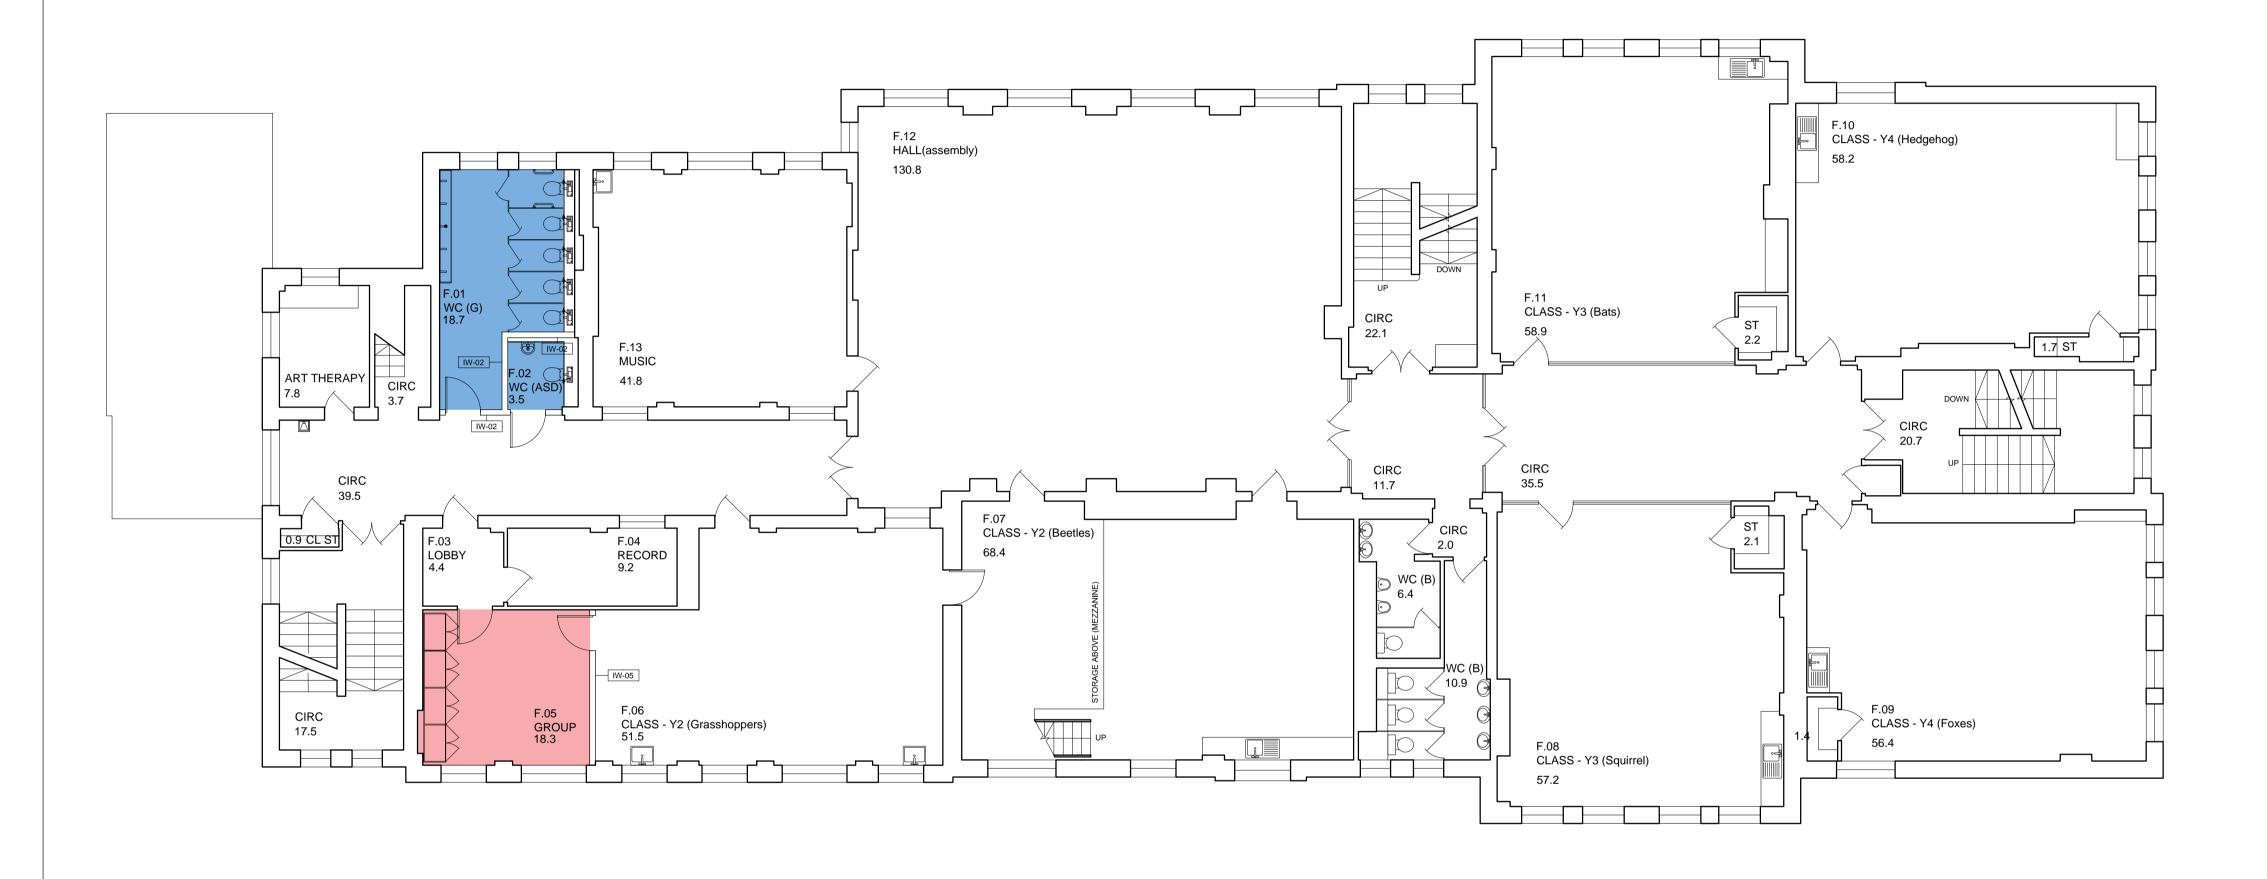

### **General Notes**

This drawing should be read in conjunction with all relevant GA drawings, specification and detail drawings.

Floor gullies and drains not shown refer to detail room layout drawings for details.

Allow for threshold strips at change in flooring as M50/740