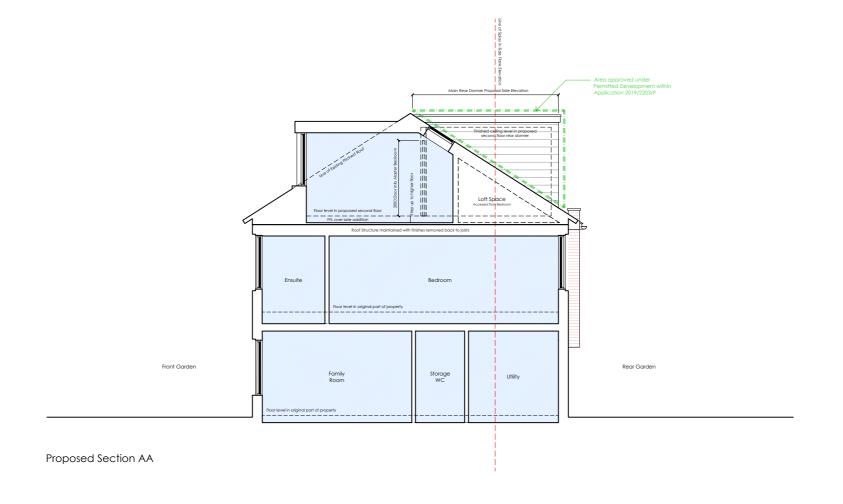

New internal and external walls and floors.

|      | 21.05.2019   | first issue                                      | MLR        | DA           |
|------|--------------|--------------------------------------------------|------------|--------------|
| rev. | date.        | details .                                        | drawn by . | checked by . |
|      |              |                                                  |            |              |
| P    | lanning      | Application 3 . Proposed                         |            |              |
|      |              | Sections                                         |            |              |
|      | project      | 50 Lady Margaret Road                            |            |              |
|      |              | Kentish Town . London . NW5 2NP                  |            |              |
|      | client       | Mr. and Mrs. Haugen                              |            |              |
|      |              |                                                  |            |              |
|      | job no. 033. | (3) stage . 3 type / place . 300 series / number |            | revision     |