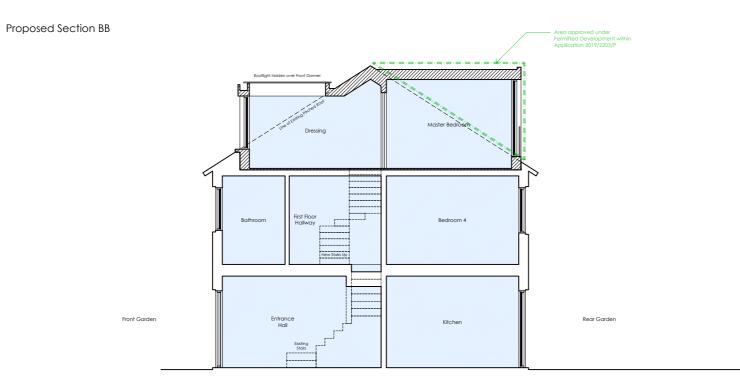

New internal and external walls and floors.

|      | 21.05.2019   | first issue                                      | MLR        | DA           |
|------|--------------|--------------------------------------------------|------------|--------------|
| rev. | date.        | details .                                        | drawn by . | checked by . |
|      |              |                                                  |            |              |
| P    | lanning      | Application 3 . Proposed                         |            |              |
|      |              | Sections                                         |            |              |
|      | project      | 50 Lady Margaret Road                            |            |              |
|      |              | Kentish Town . London . NW5 2NP                  |            |              |
|      | client       | Mr. and Mrs. Haugen                              |            |              |
|      |              |                                                  |            |              |
|      | job no. 033. | (3) stage . 3 type / place . 300 series / number |            | revision     |