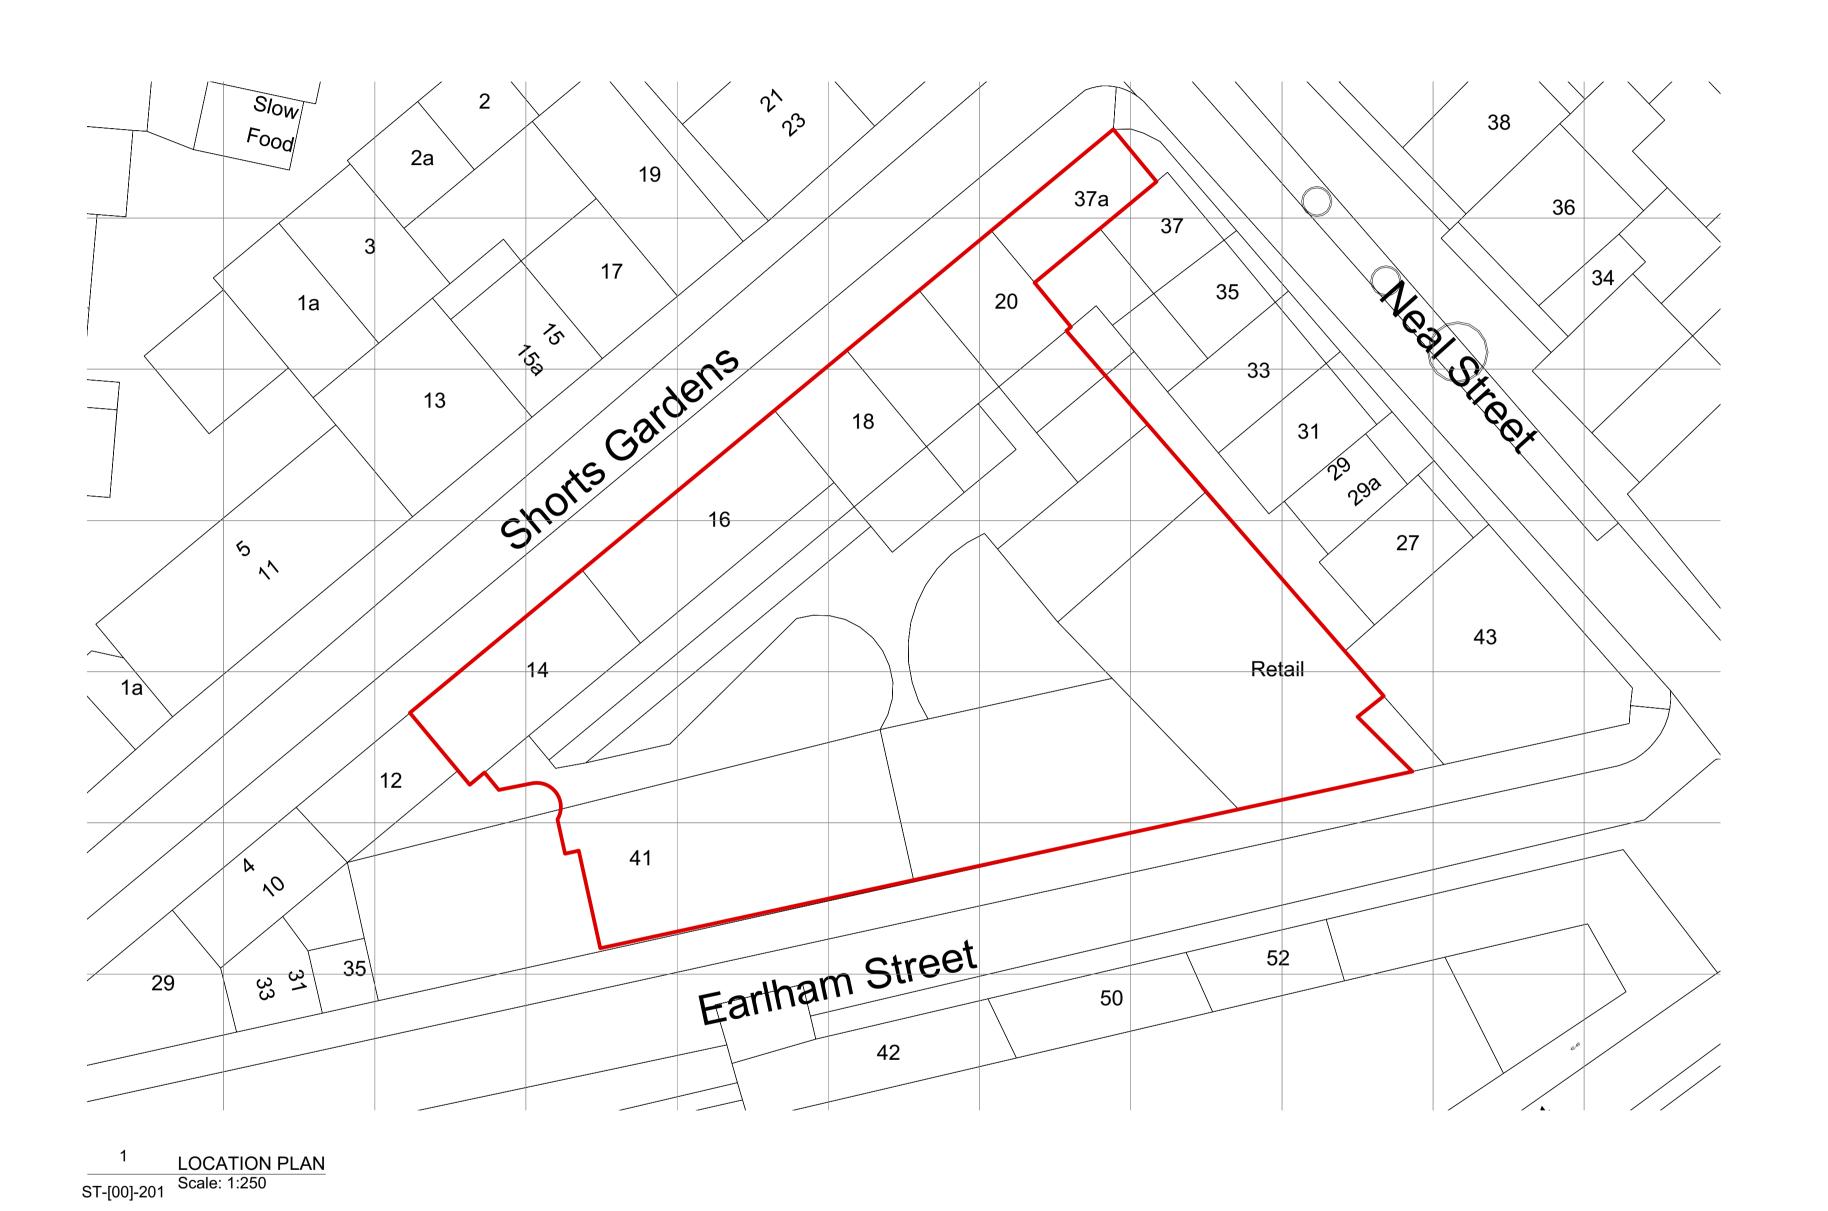

THOMAS NEAL'S WAREHOUSE 35 EARLHAM STREET WC2H 9LD

Drawing Title
SITE PLAN

Drawing Status

## PLANNING

| Date             |                         | Scale @ A1 | Scale @ A3 |
|------------------|-------------------------|------------|------------|
| 22.02.19         |                         | 1:250      | 1:500      |
| Project No. 4256 | Drawing No. ST-[00]-201 |            | Revision   |