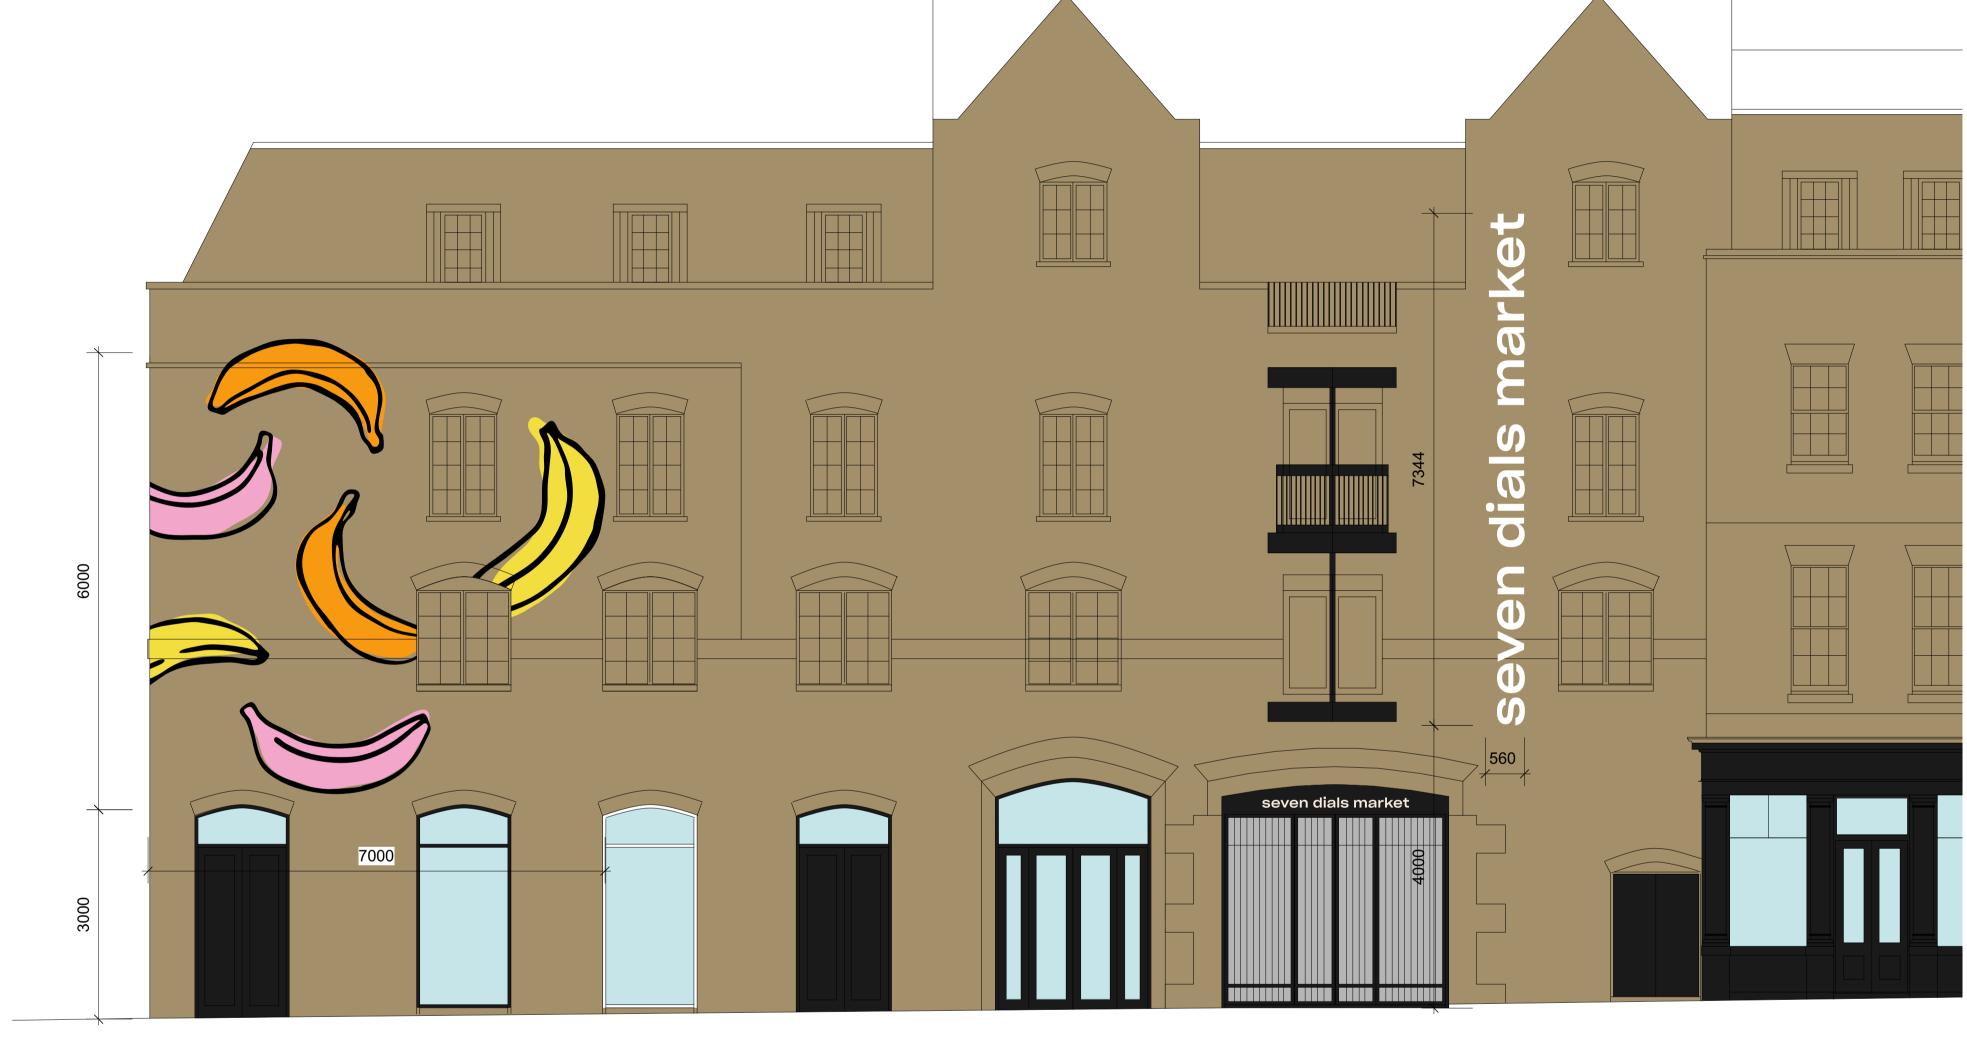

## Category

Shorts Gardens External Signage

SG\_001: FACADE MURAL SG\_003: FACADE MURAL

## Description

Proposed facade mural design

**Dimensions** 

### SEE DRAWING

## **Material**

Painted on wall: wash-on/removable paint

Rev. Date Note

SG\_003 / SG\_001 ST-[12]-130

**GENERAL NOTES:** Do not scale from this drawing. Check drawing on receipt and immediately report any discrepancies to the Architect. Verify all dimensions and levels on site prior to construction. The contents of this drawing are Stiff + Trevillion Architects Ltd copyright and shall not be re-used without their written permission.