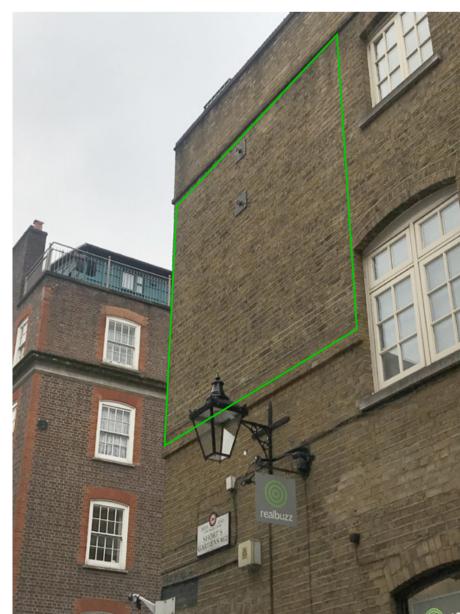

## Category

Shorts Gardens External Signage

SG\_001: FACADE MURAL SG\_003: FACADE MURAL

## Description

Proposed facade mural design

**Dimensions** 

### SEE DRAWING