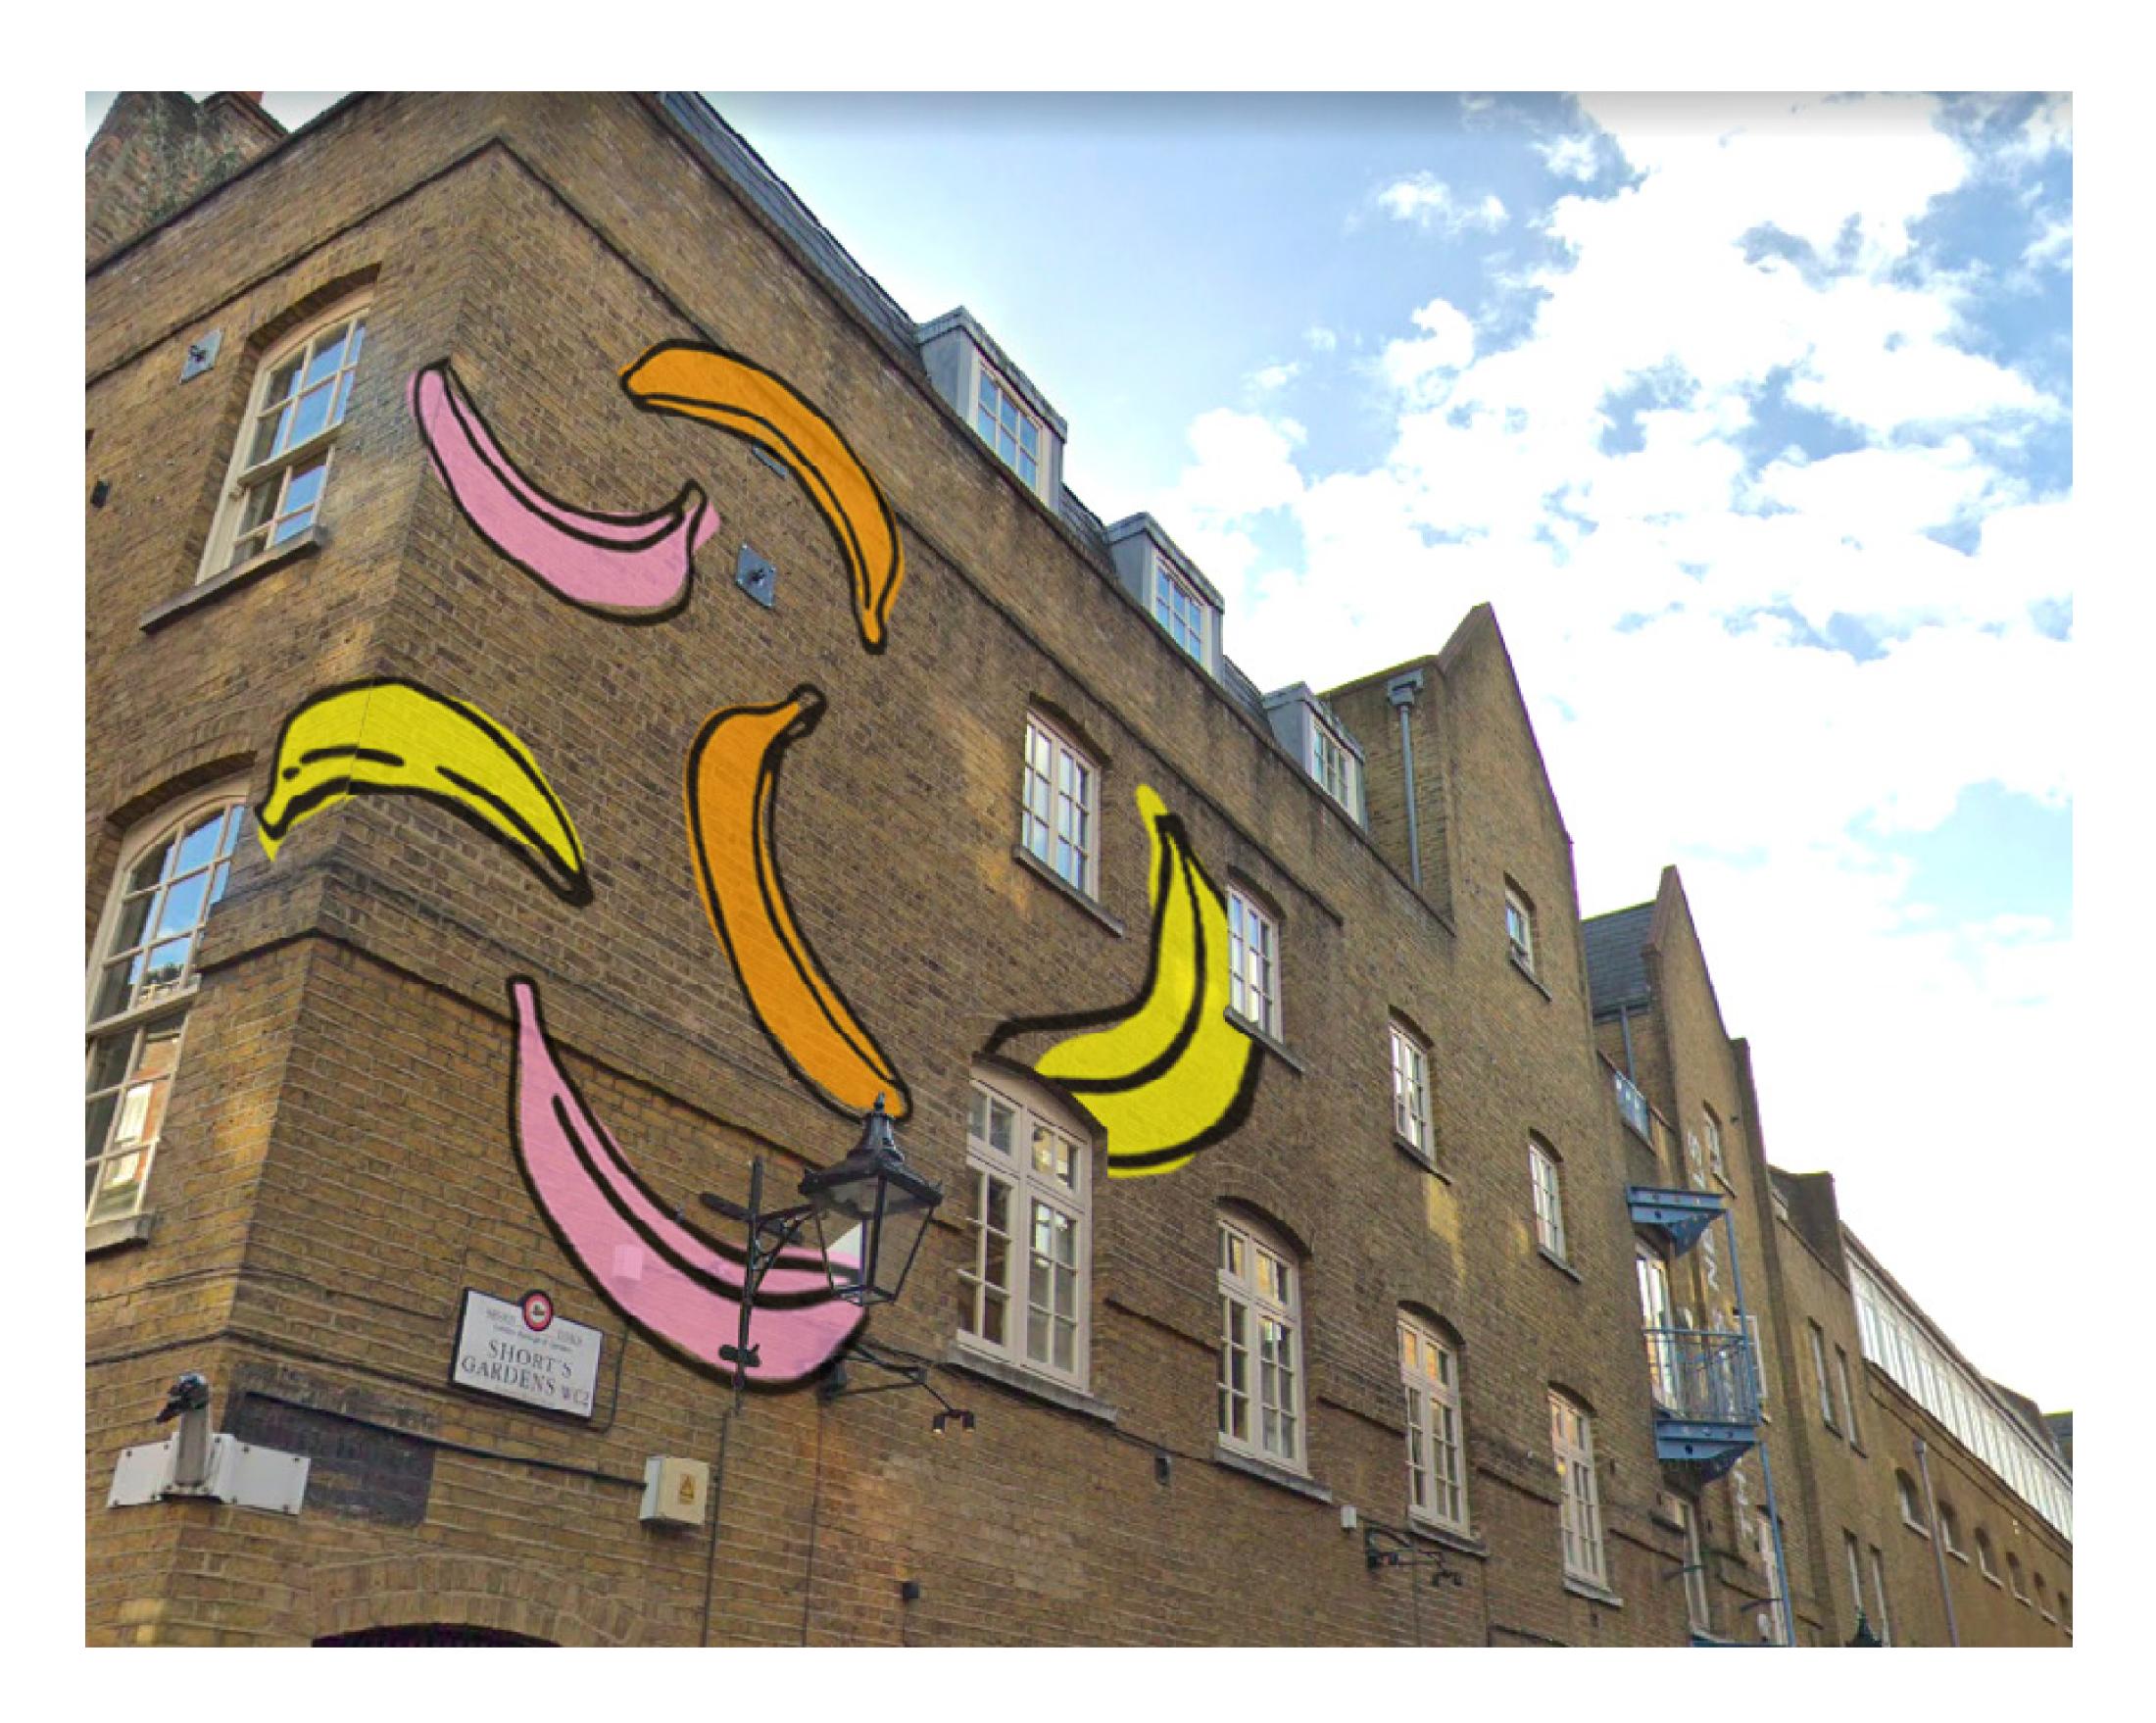

Category Shorts Gardens External Signage \_

ltem SG\_003: Facade Mural

\_

Description Mock-up of mural applied to facade

GENERAL NOTES: Do not scale from this drawing. Check drawing on receipt and immediately report any discrepancies to the Architect. Verify all dimensions and levels on site prior to construction. The contents of this drawing are Stiff + Trevillion Architects Ltd copyright and shall not be re-used without their written permission. Revisions Rev. Date Note