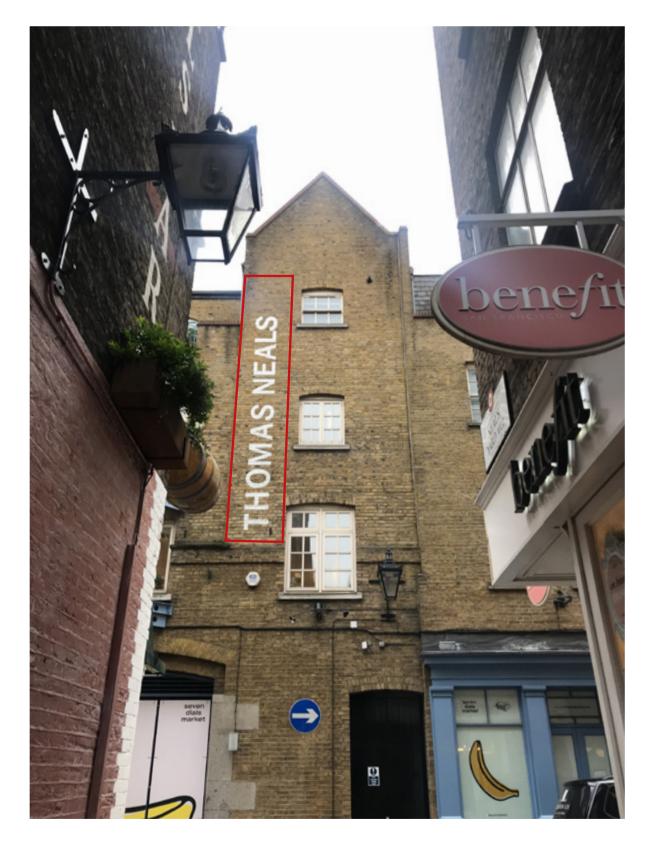

**Category** Shorts Gardens External Signage

Item: SG\_001: Facade Graphics

\_\_\_\_

\_\_\_\_

**Description** Proposed signage design —

Material Painted on wall: wash-on/removable paint —

Revisions Rev. Date Note

Key Plan

1 SG\_001 ST-[12]-104

Approved

Stiff + Trevillion

Stiff + Trevillion Architects Ltd 16 Woodfield Road London W9 2BE

T +44(0)20 8960 5550 mail@stiffandtrevillion.com www.stiffandtrevillion.com Client KER SEV Project N 4256

Drawing SG\_ DET

| nt            |                                                       | Drawing Status |            |            |          |
|---------------|-------------------------------------------------------|----------------|------------|------------|----------|
| ERB<br>EVEN [ | DIALS MARKET                                          | PLANNING       |            |            |          |
| ect No.       | Project                                               | Date           | Scale @ A1 | Scale @ A3 |          |
| :56           | THOMAS NEAL'S WAREHOUSE<br>35 EARLHAM STREET WC2H 9LE | 26.04.19<br>D  | 1:XXX      | 1:XXX      |          |
| ving Title    |                                                       | Drawing No.    |            |            | Revision |
| 6_001<br>TAIL |                                                       | ST-[12]-104    |            |            | -        |