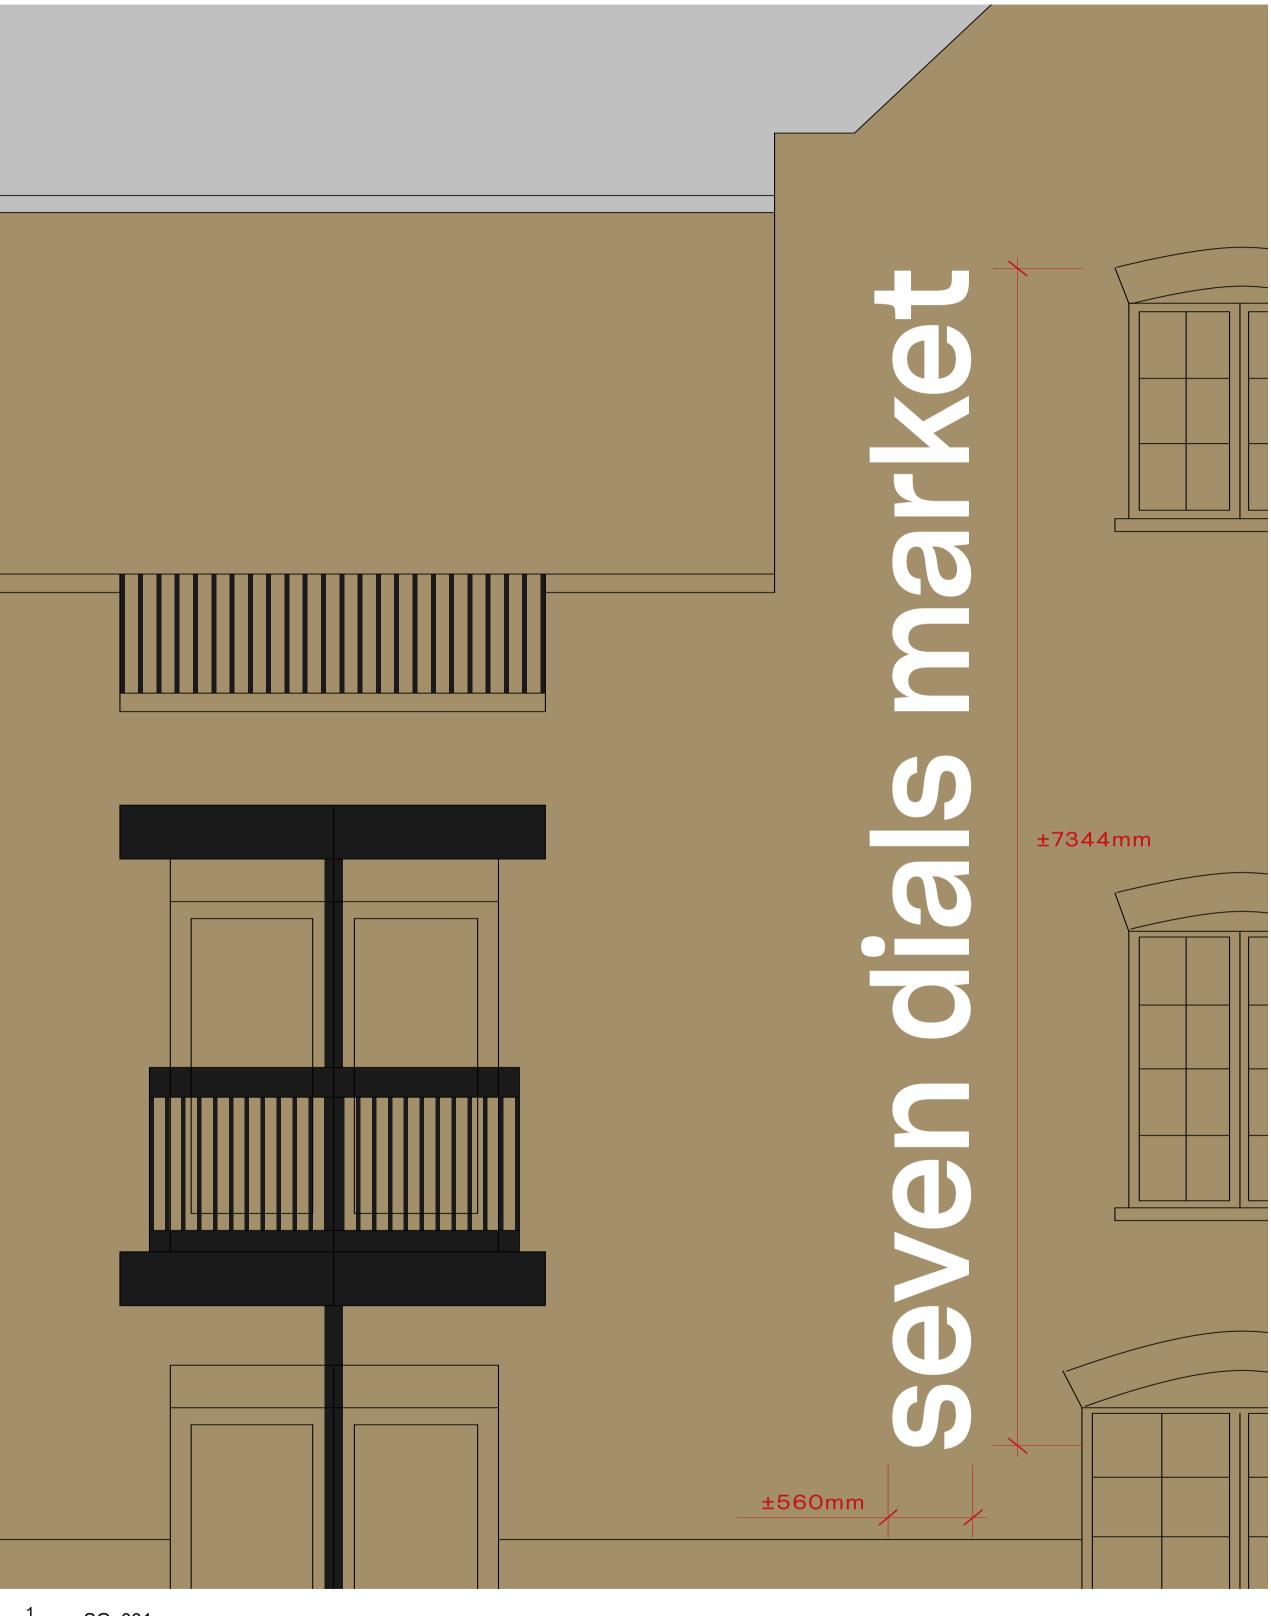

**Category** Shorts Gardens External Signage

Item: SG\_001: Facade Graphics

\_\_\_\_

\_\_\_\_

**Description** Proposed signage design —

Material Painted on wall: wash-on/removable paint —

Revisions Rev. Date Note

Key Plan

1 SG\_001 ST-[12]-104

Approved

Stiff + Trevillion

Stiff + Trevillion Architects Ltd 16 Woodfield Road London W9 2BE

T +44(0)20 8960 5550 mail@stiffandtrevillion.com www.stiffandtrevillion.com Client KER SEV Project N 4256

Drawing SG\_ DET

| nt            |                                                       | Drawing Status |            |            |          |
|---------------|-------------------------------------------------------|----------------|------------|------------|----------|
| ERB<br>EVEN [ | DIALS MARKET                                          | PLANNING       |            |            |          |
| ect No.       | Project                                               | Date           | Scale @ A1 | Scale @ A3 |          |
| :56           | THOMAS NEAL'S WAREHOUSE<br>35 EARLHAM STREET WC2H 9LE | 26.04.19<br>D  | 1:XXX      | 1:XXX      |          |
| ving Title    |                                                       | Drawing No.    |            |            | Revision |
| 6_001<br>TAIL |                                                       | ST-[12]-104    |            |            | -        |