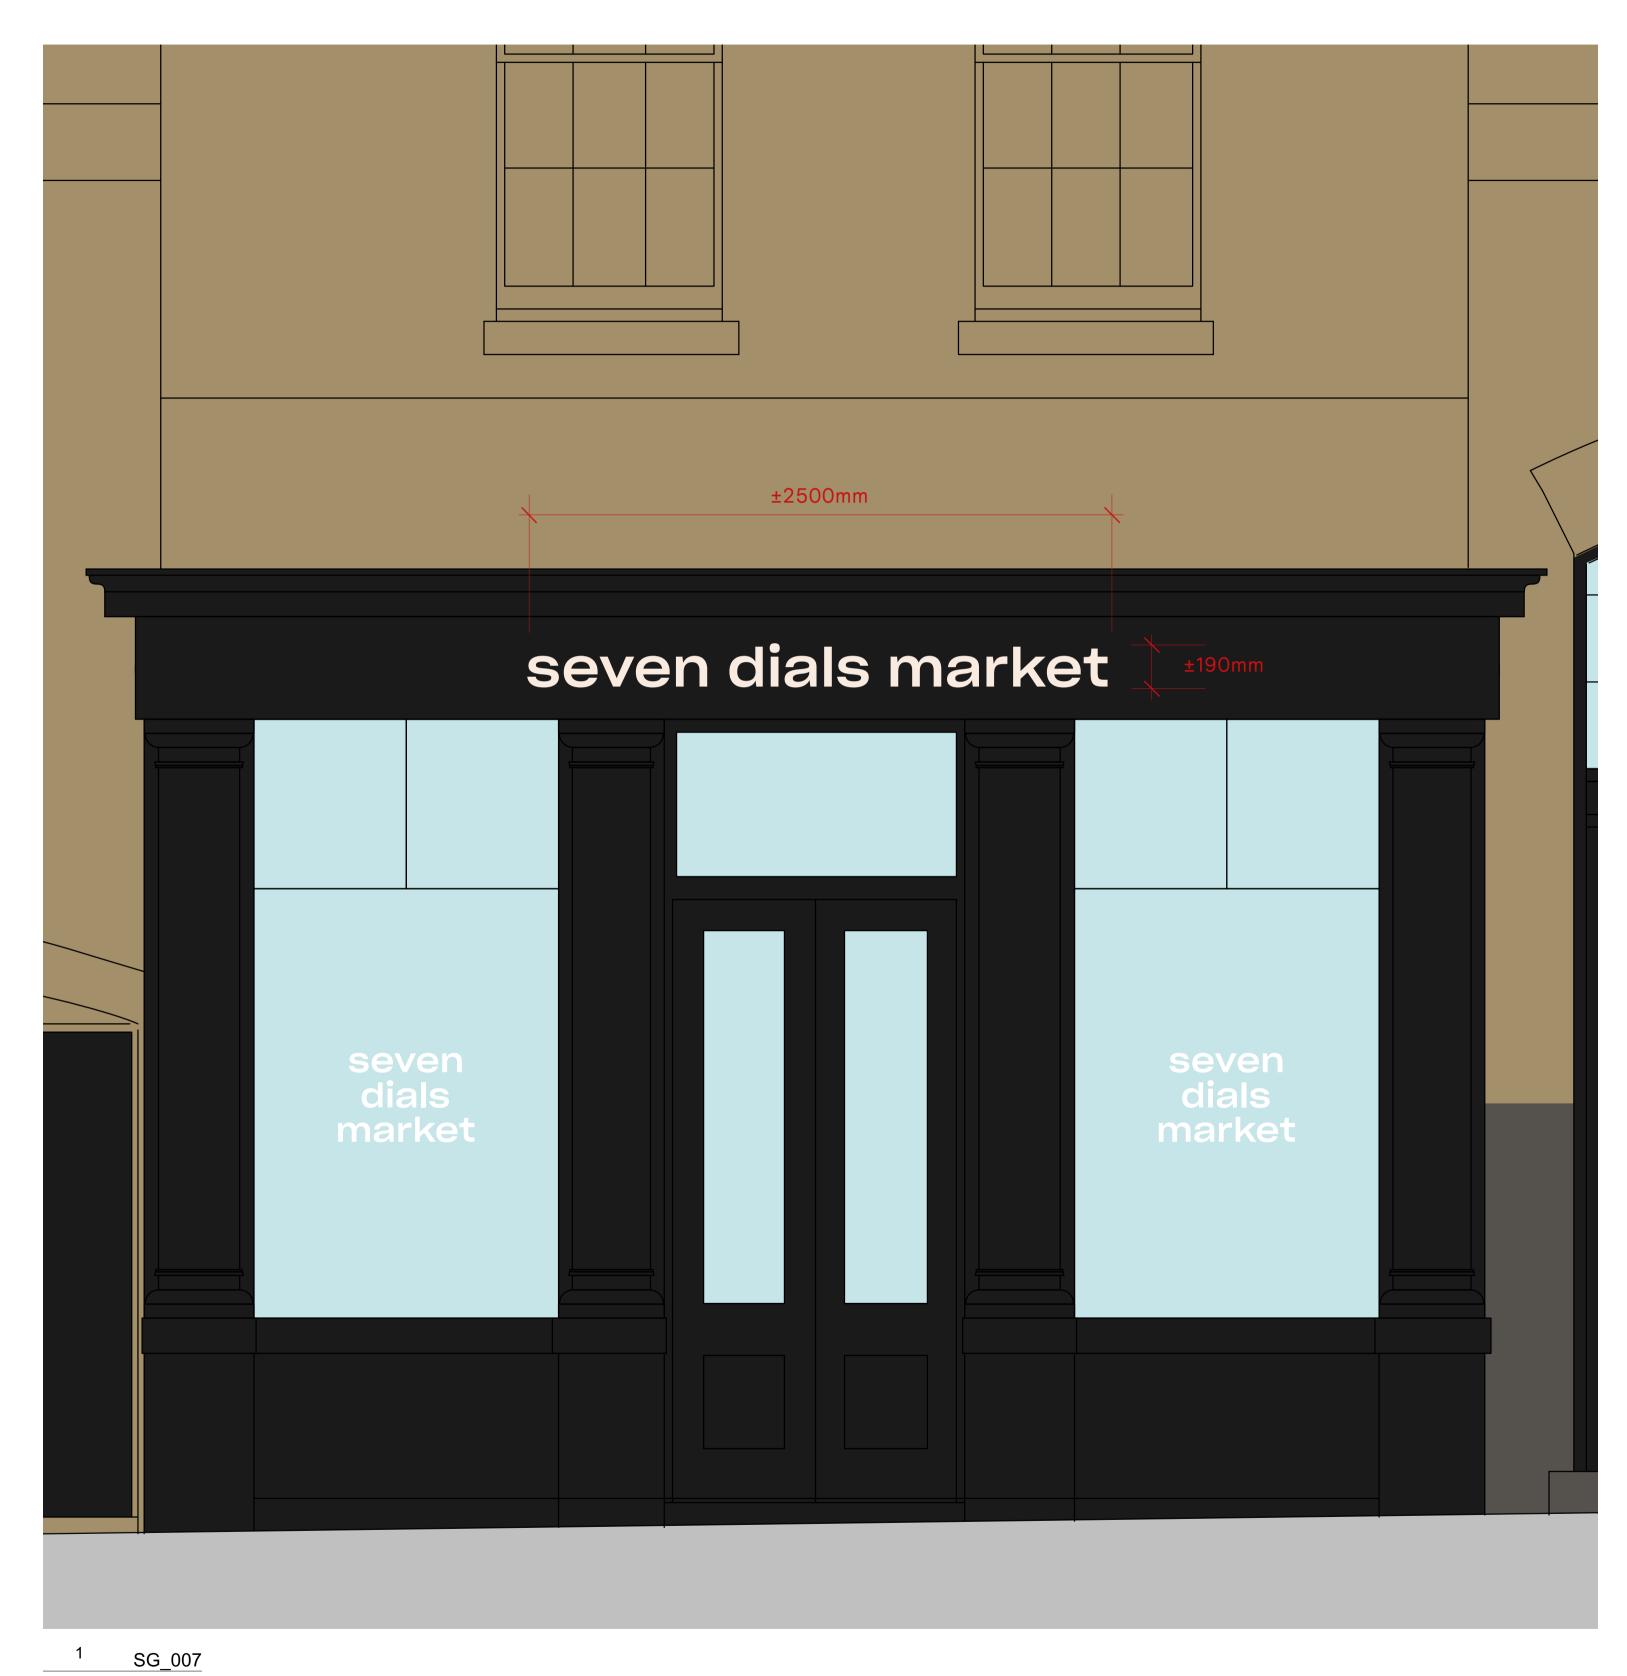

### SG\_007: Entrance Sign

Description

Proposed fascia sign: extruded pinned letters

## **Dimensions**

Estimated logo max area: ±2500 x 190 mm  $(w \times h)$ 

#### Material

White painted 1) Extruded letters: brushed aluminium or polished stainless steel

## Finishing / Illumination

and shall not be re-used without their written permission.

Painted in white and externally illuminated

±190mm

SG\_007

ST-[12]-109 **GENERAL NOTES:** Do not scale from this drawing. Rev. Date Note Approved Check drawing on receipt and immediately report any discrepancies to the Architect. Verify all dimensions and levels on site prior to construction. The contents of this drawing are Stiff + Trevillion Architects Ltd copyright

SG\_007

DETAIL

| KERB<br>SEVEN DIALS MARKET |                                                      | PLANNING    |            |            |
|----------------------------|------------------------------------------------------|-------------|------------|------------|
| Project No.                | Project                                              | Date        | Scale @ A1 | Scale @ A3 |
| 4256                       | THOMAS NEAL'S WAREHOUSE<br>35 EARLHAM STREET WC2H 9L |             | 1:XXX      | 1:XXX      |
| Drawing Title              |                                                      | Drawing No. |            |            |