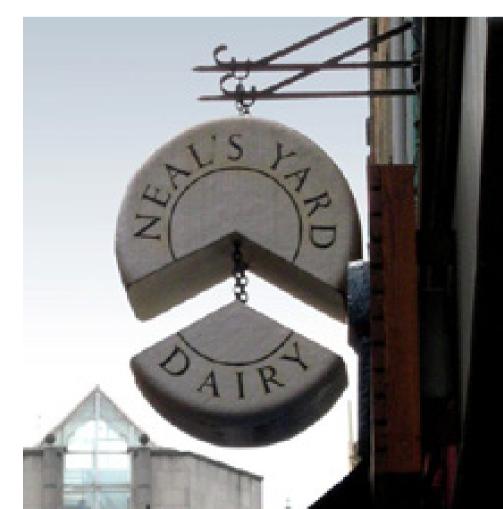

## Description

Hanging custom 3D sign

Full volume banana to embrace the existing signs of the road: Neal's Yard cheese + Holland & Barrett barrel