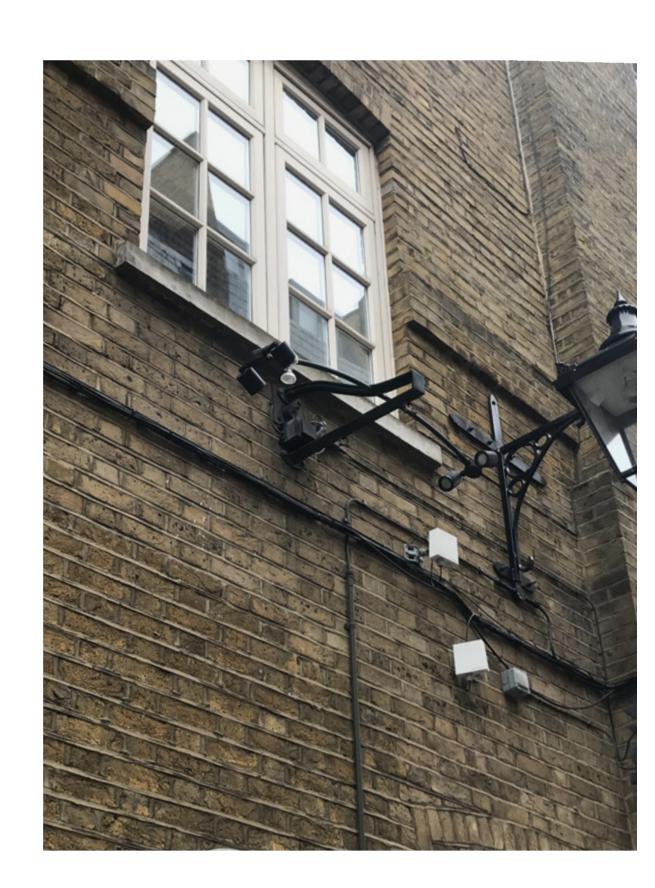

## Description

Hanging custom 3D sign

Full volume banana to embrace the existing signs of the road: Neal's Yard cheese + Holland & Barrett barrel