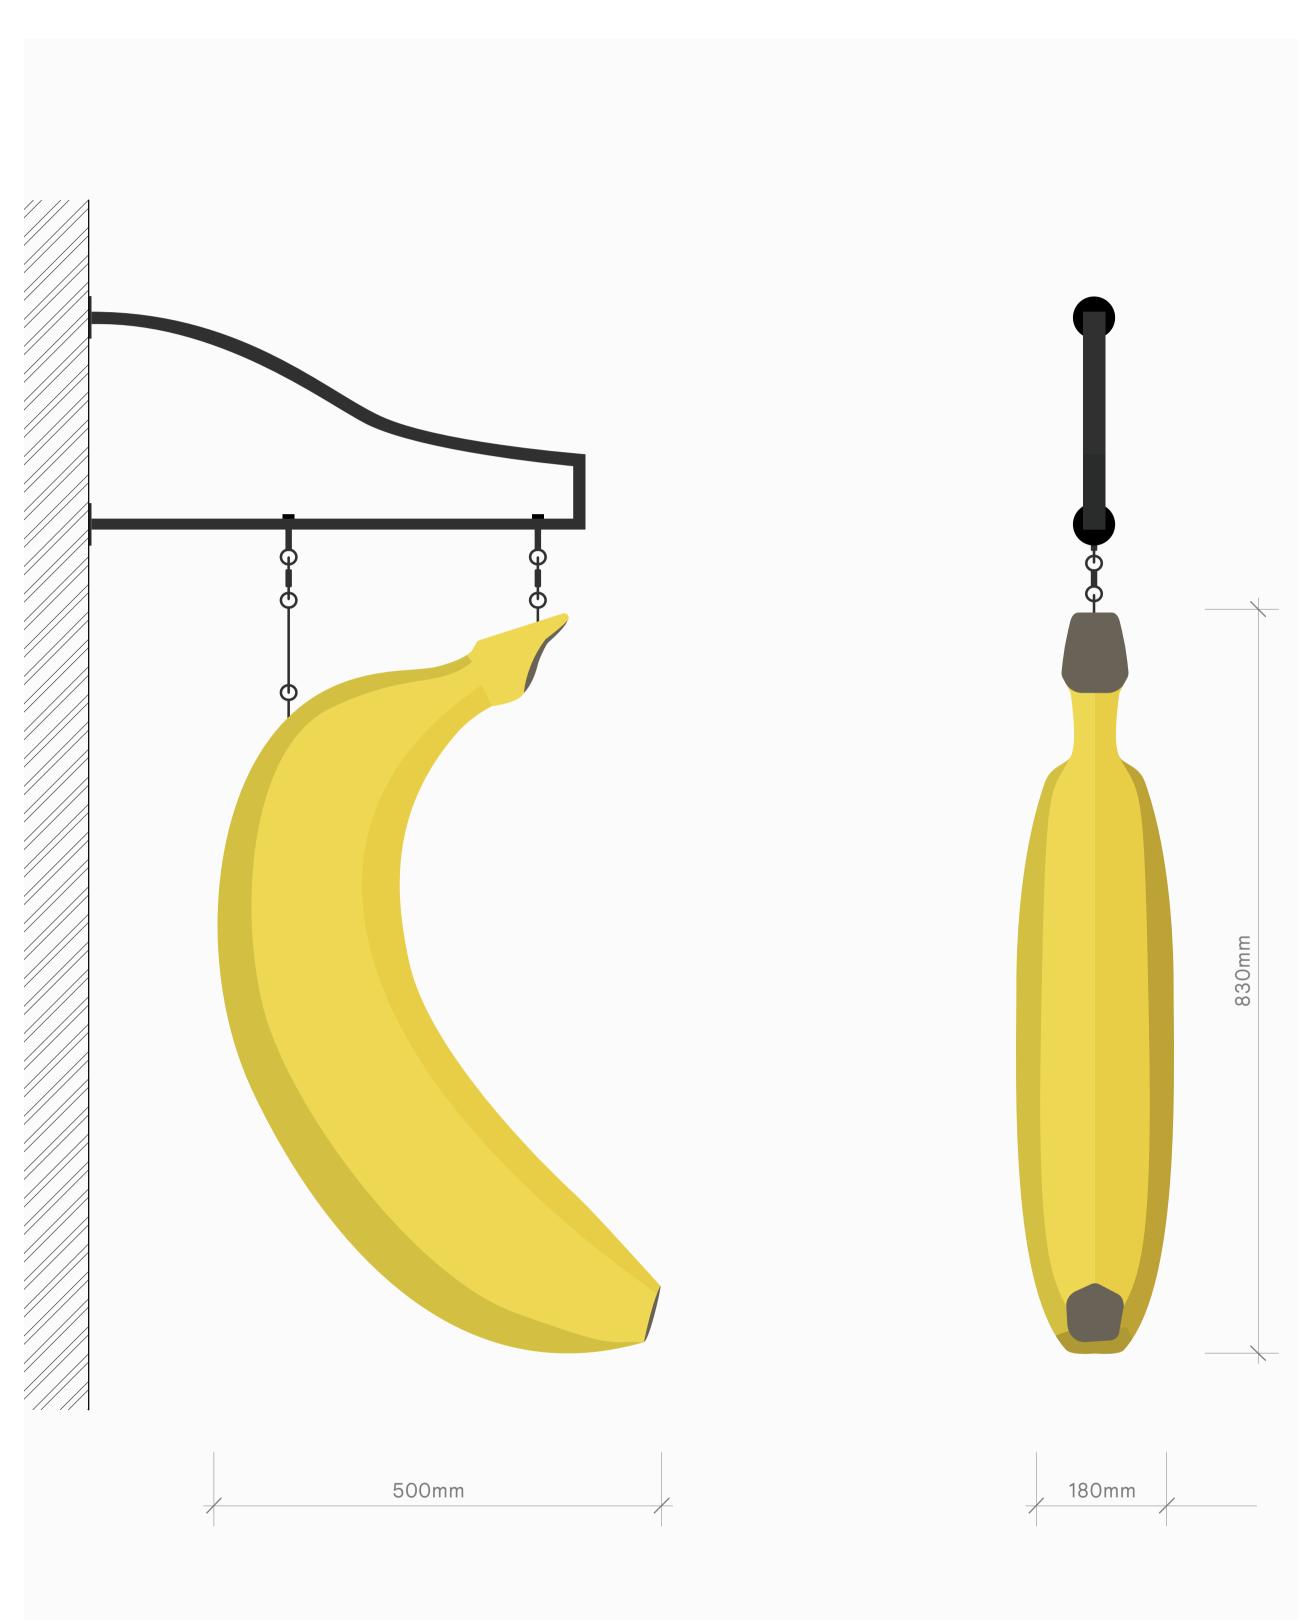

## Description

Hanging custom 3D sign

Full volume banana to embrace the existing signs of the road: Neal's Yard cheese + Holland & Barrett barrel

#### **Dimensions**

- ±500 x 830 x 180mm

 $(w \times h \times d)$ 