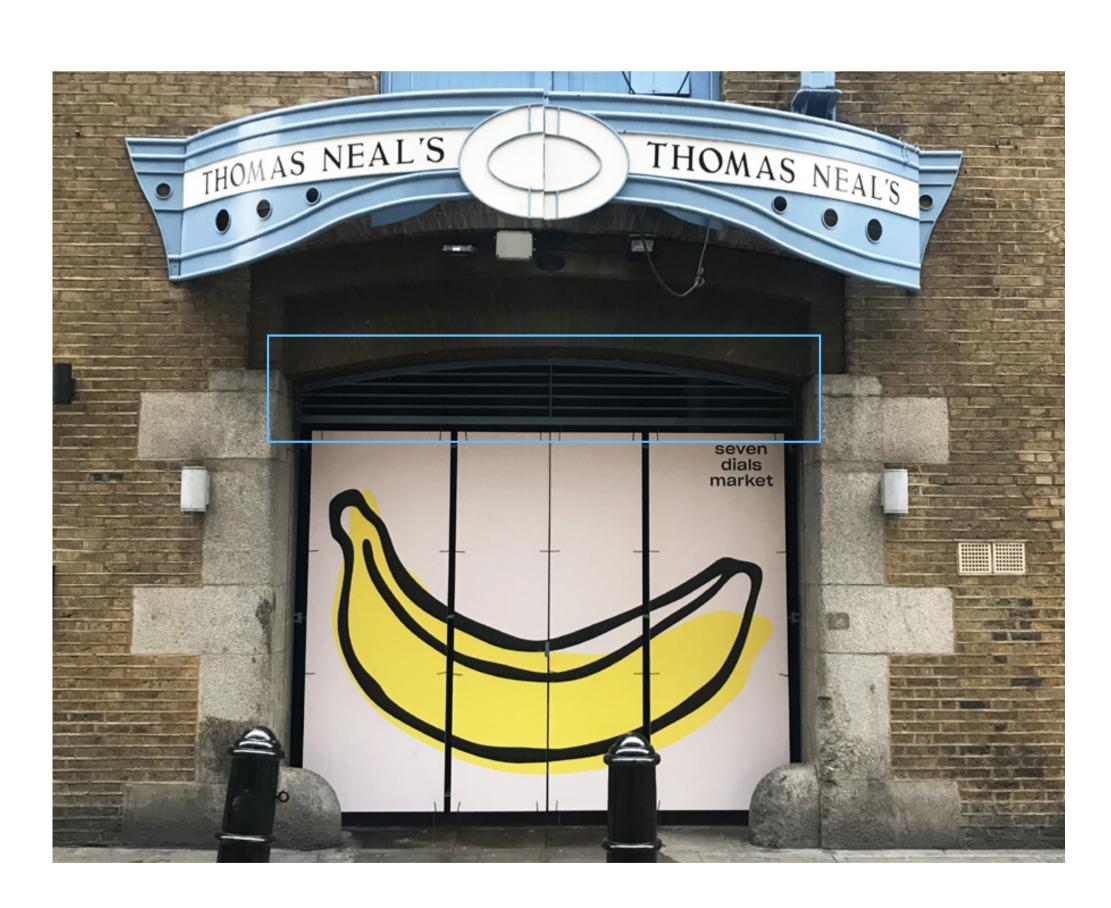

### Category

Earlham Street External Signage

## ES\_005: Entrance Sign

### Description

Proposed signage: extruded type pinned to the grill and externally illuminated