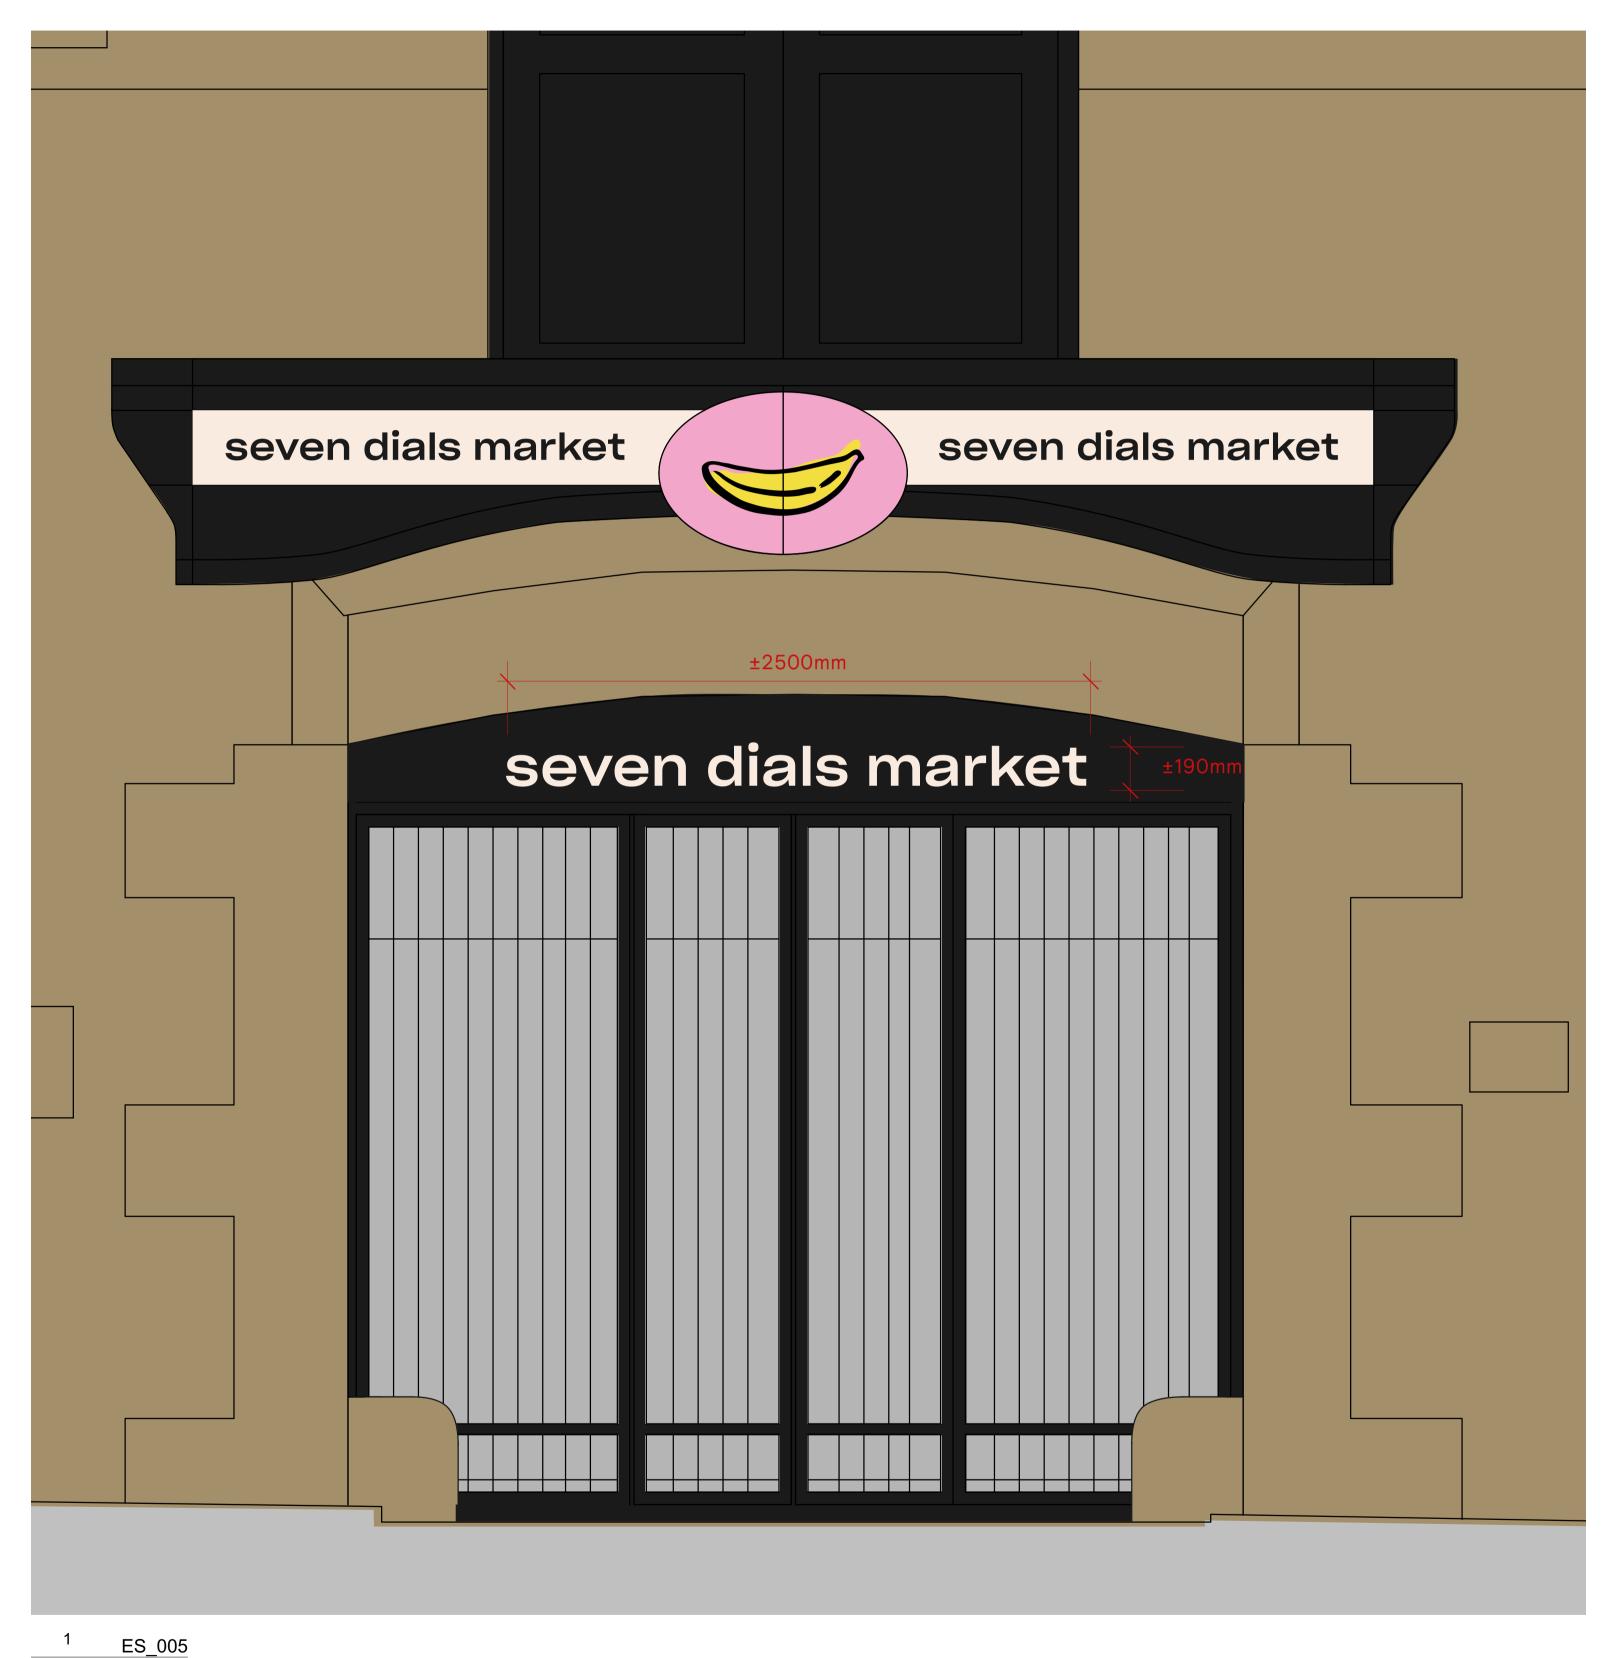

## ES\_005: Entrance Sign

### Description

Proposed signage: extruded type pinned to the grill and externally illuminated

# Dimensions

TBC - Lettering sign shouldn't be more than ± 2500 x 190 mm (w x h), depth of letter to be confirmed, but no more than 40mm