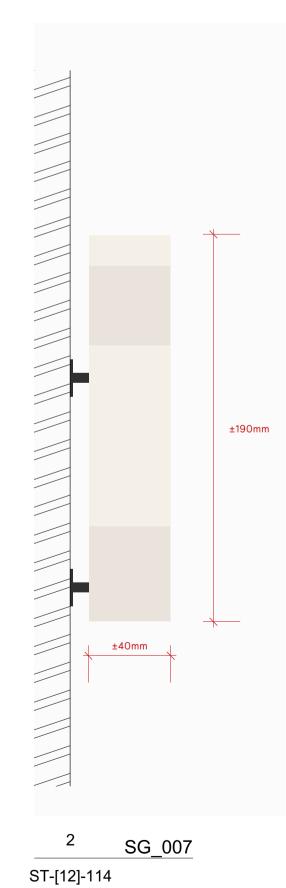

# Dimensions

TBC - Lettering sign shouldn't be more than ± 2500 x 190 mm (w x h), depth of letter to be confirmed, but no more than 40mm

## Finishing

Painted in white and externally illuminated

ST-[12]-114

Approved

GENERAL NOTES:

Do not scale from this drawing.

Check drawing on receipt and immediately report any discrepancies to the Architect.