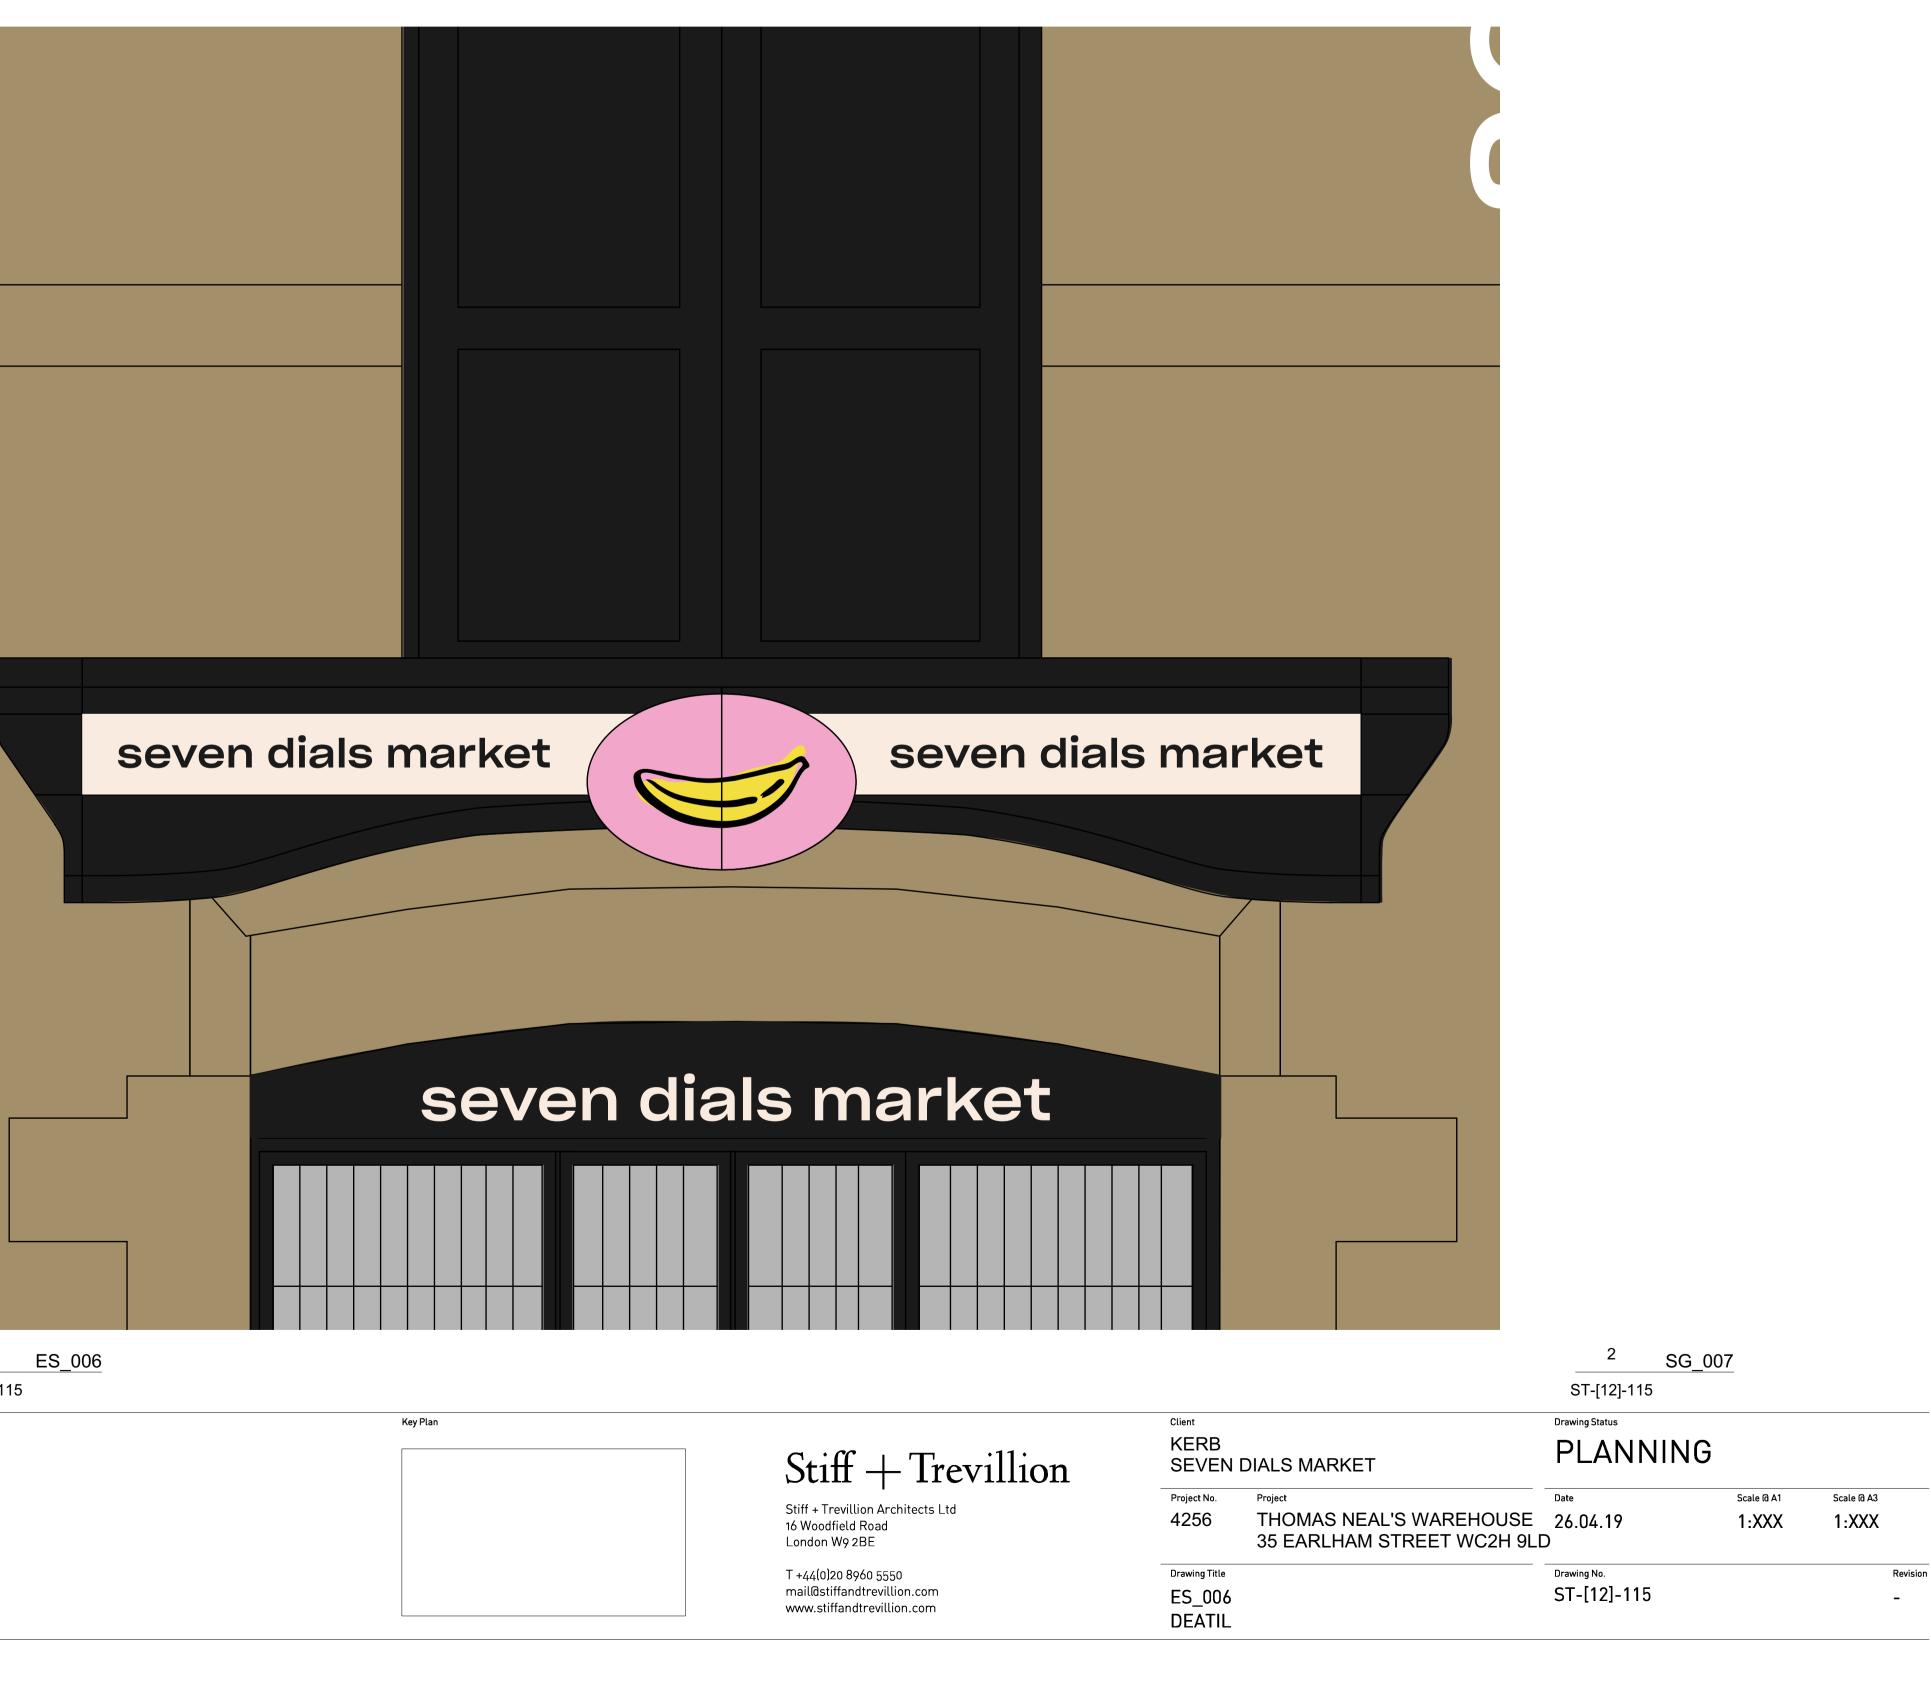

## ltem

\_\_\_\_

**ES\_006:** Entrance Sign (detail) \_\_\_\_

#### Dimensions

TBC (site survey required) \_

# Material

Black paint over current metal structure: painted letters over surface \_

## Finishing / Illumination

We intend to cover the centre oval piece with two flat sections of metal. These two sections will have an incorporated design element, also painted

1

GENERAL NOTES: Do not scale from this drawing. Check drawing on receipt and immediately report any discrepancies to the Architect. Verify all dimensions and levels on site prior to construction. The contents of this drawing are Stiff + Trevillion Architects Ltd copyright and shall not be re-used without their written permission. Revisions Rev. Date Note