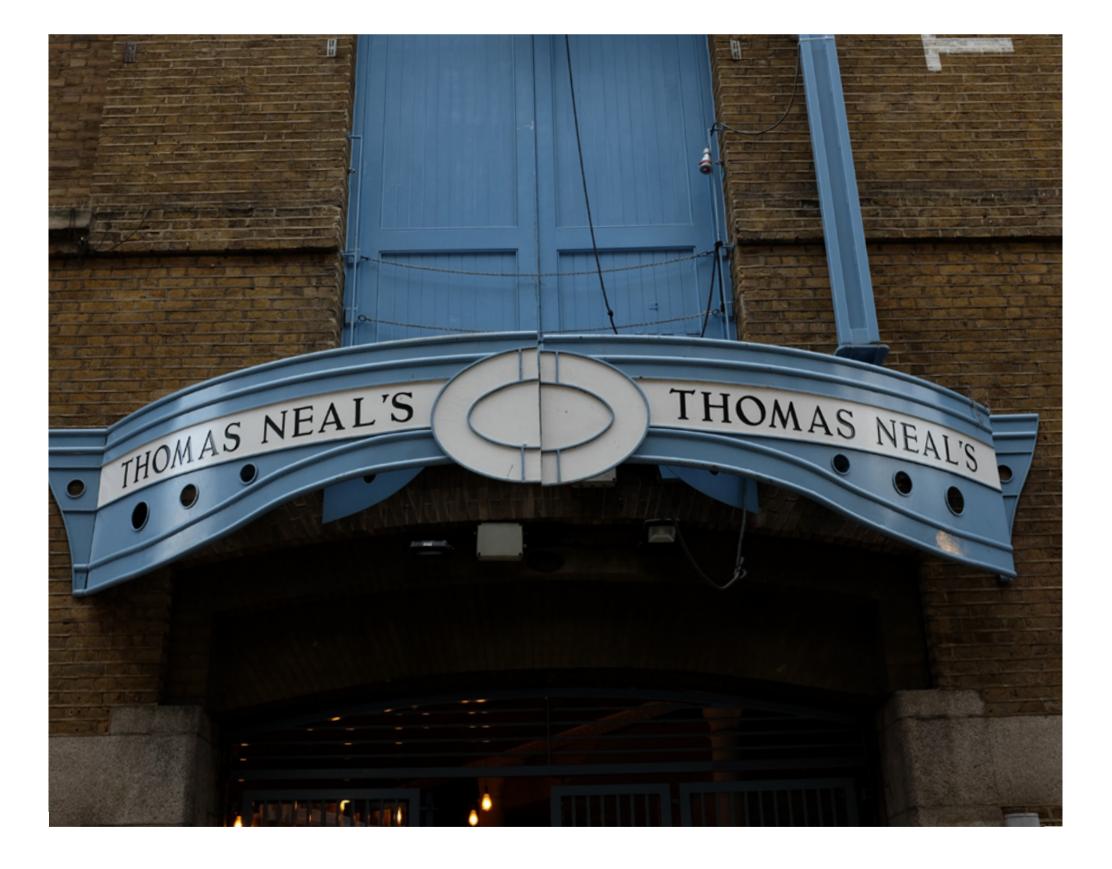

## ltem

\_\_\_\_

**ES\_006:** Entrance Sign (detail) \_\_\_\_

#### Dimensions

TBC (site survey required) \_

# Material

Black paint over current metal structure: painted letters over surface \_

## Finishing / Illumination

We intend to cover the centre oval piece with two flat sections of metal. These two sections will have an incorporated design element, also painted

1

GENERAL NOTES: Do not scale from this drawing. Check drawing on receipt and immediately report any discrepancies to the Architect. Verify all dimensions and levels on site prior to construction. The contents of this drawing are Stiff + Trevillion Architects Ltd copyright and shall not be re-used without their written permission. Revisions Rev. Date Note