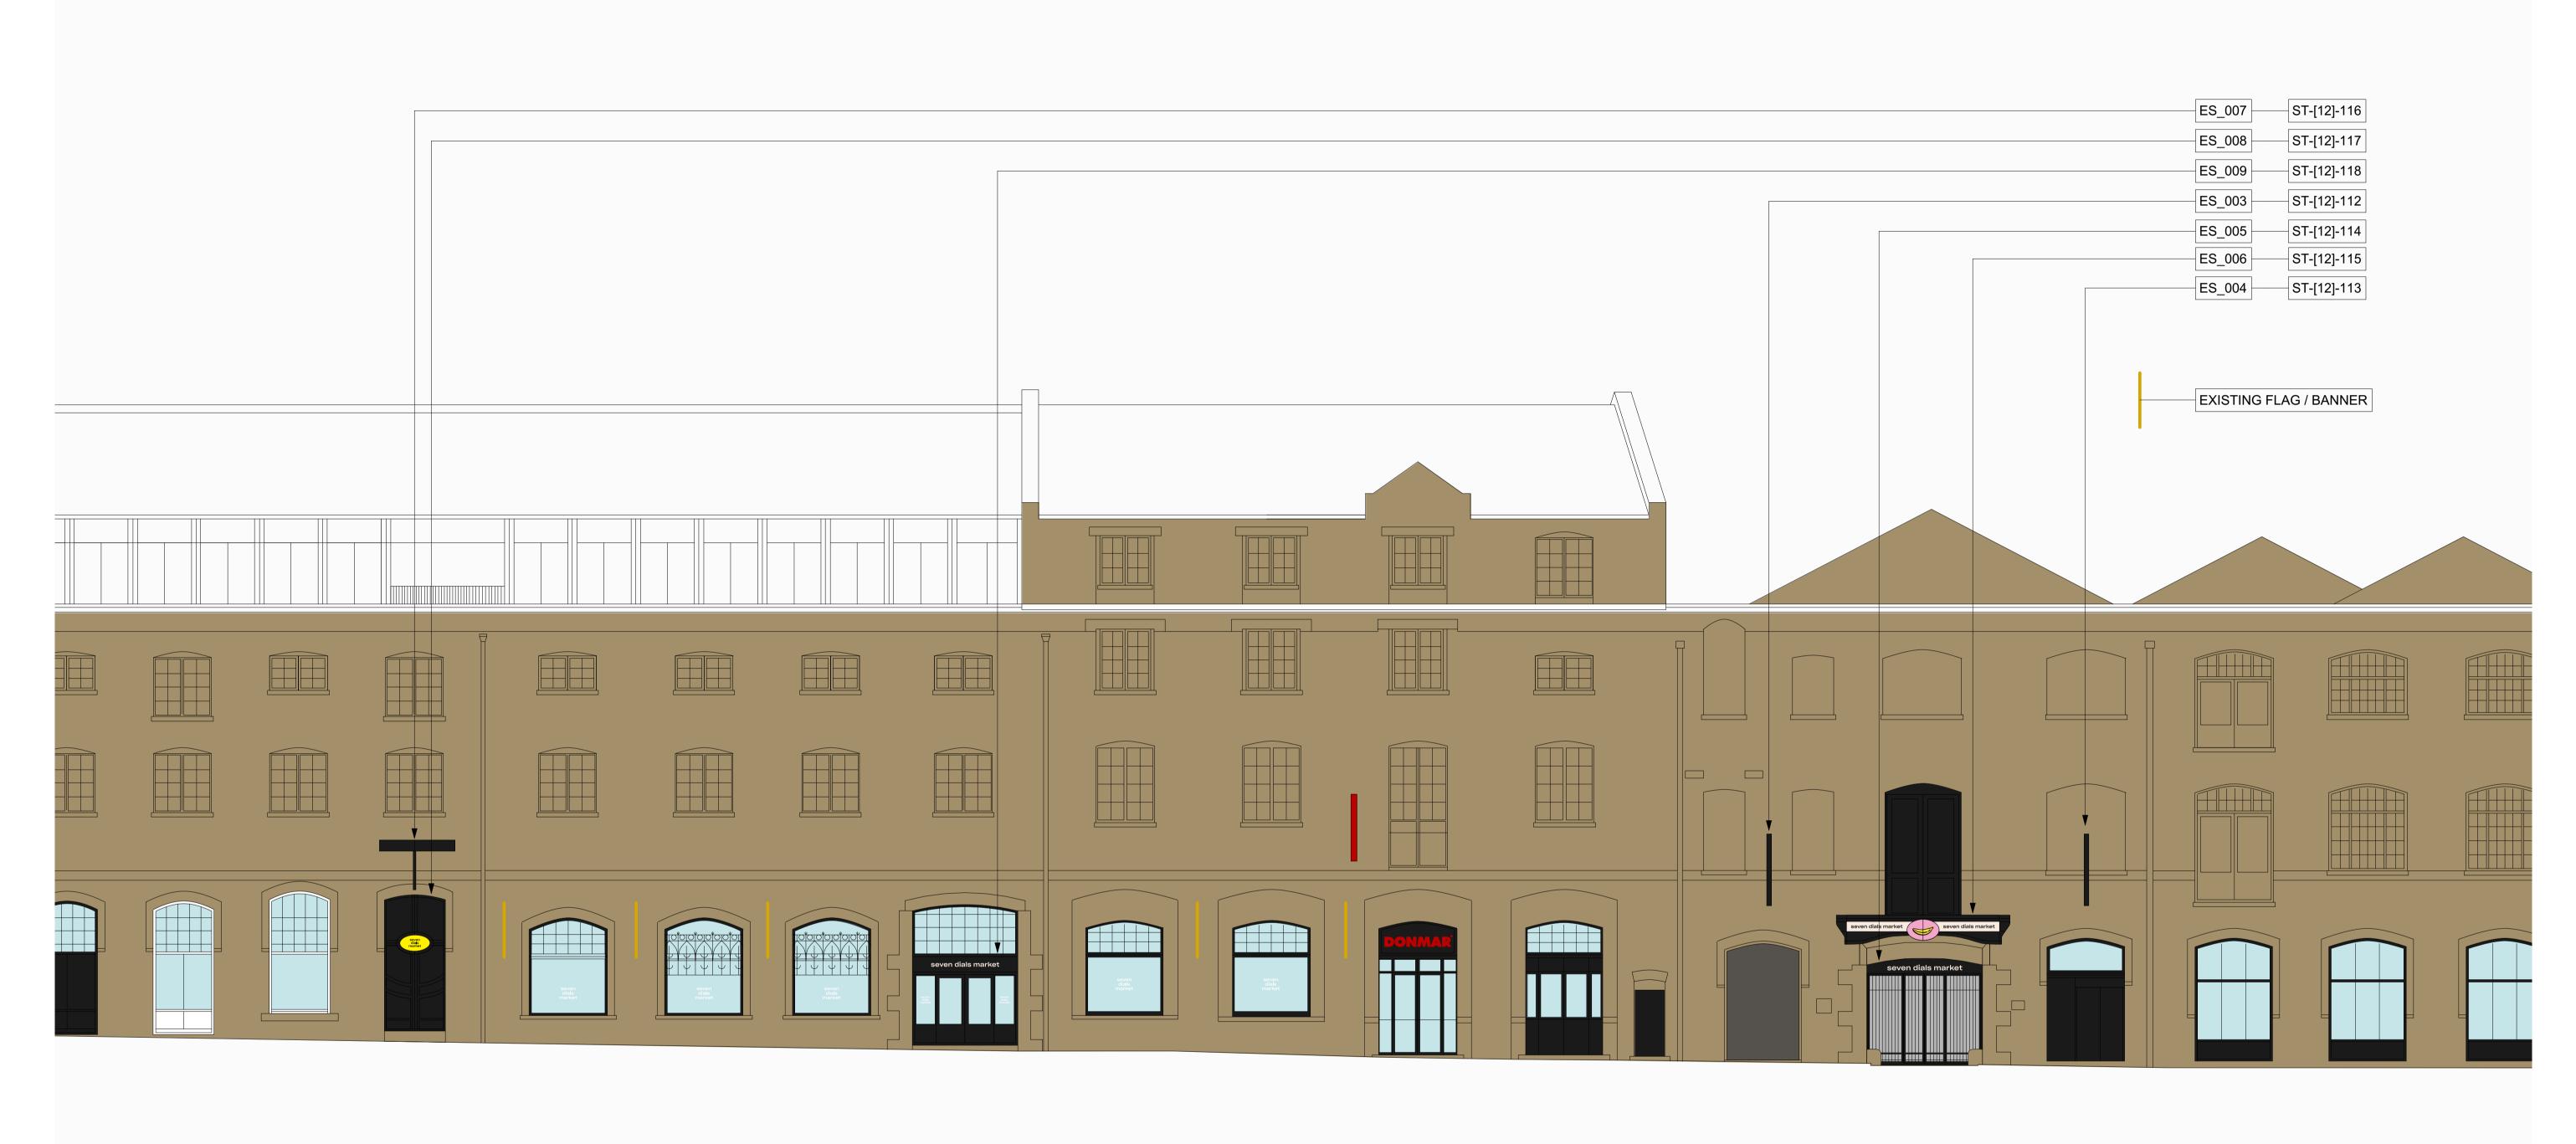

GENERAL NOTES:

Do not scale from this drawing. Check drawing on receipt and immediately report any discrepancies to the Architect. Verify all dimensions and levels on site prior to construction. The contents of this drawing are Stiff + Trevillion Architects Ltd copyright and shall not be re-used without their written permission. Revisions Rev. Date Note

Approved

0

|   |      |                                                                         | Client            |
|---|------|-------------------------------------------------------------------------|-------------------|
|   |      | Stiff + Trevilli                                                        | lon KER           |
|   |      | Stiff + Trevillion Architects Ltd<br>16 Woodfield Road<br>London W9 2BE | Project N<br>4256 |
| 5 | 10 M | T +44(0)20 8960 5550                                                    | Drawing           |
|   |      | mail@stiffandtrevillion.com<br>www.stiffandtrevillion.com               | EARI<br>ELE\      |

| :                      |                                                       | Drawing Status |            |            |
|------------------------|-------------------------------------------------------|----------------|------------|------------|
| RB<br>VEN DIALS MARKET |                                                       | PLANNING       |            |            |
| ct No.                 | Project                                               | Date           | Scale @ A1 | Scale @ A3 |
| 56                     | THOMAS NEAL'S WAREHOUSE<br>35 EARLHAM STREET WC2H 9LI | 26.04.19<br>D  | 1:XXX      | 1:XXX      |
| ng Title               |                                                       | Drawing No.    |            | Rev        |
|                        | M STREET<br>ION PROPOSED                              | ST-[12]-101    |            | -          |