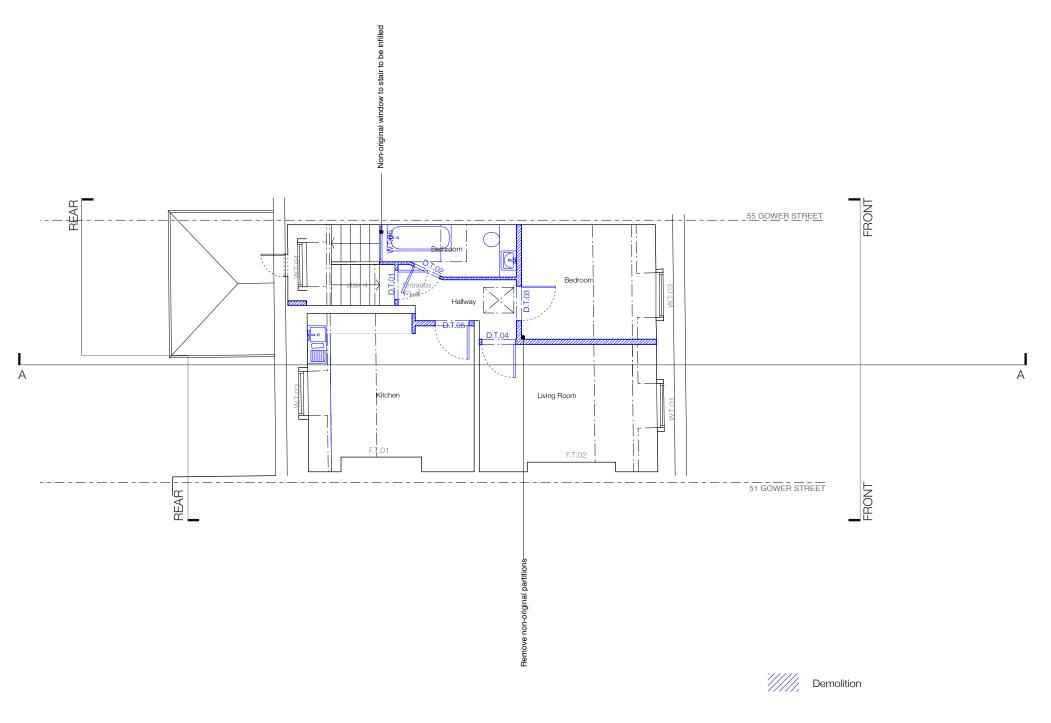

date Sept 2018 revision

P2

53 Gower Street, London, WC1E 6HJ

The Bedford Estates

drawing title Demolition Lower Ground Floor Plan

- keep existing/ reinstate original skirting and cornices - refer to door, window and fireplace schedules

> drawing no. 275.53-110

- remove redundant face-fixed cabling and pipework
- remove all floor finishes
- remove all kitchen/bathroom fittings
- keep existing/ reinstate original skirting and cornices
   refer to door, window and fireplace schedules