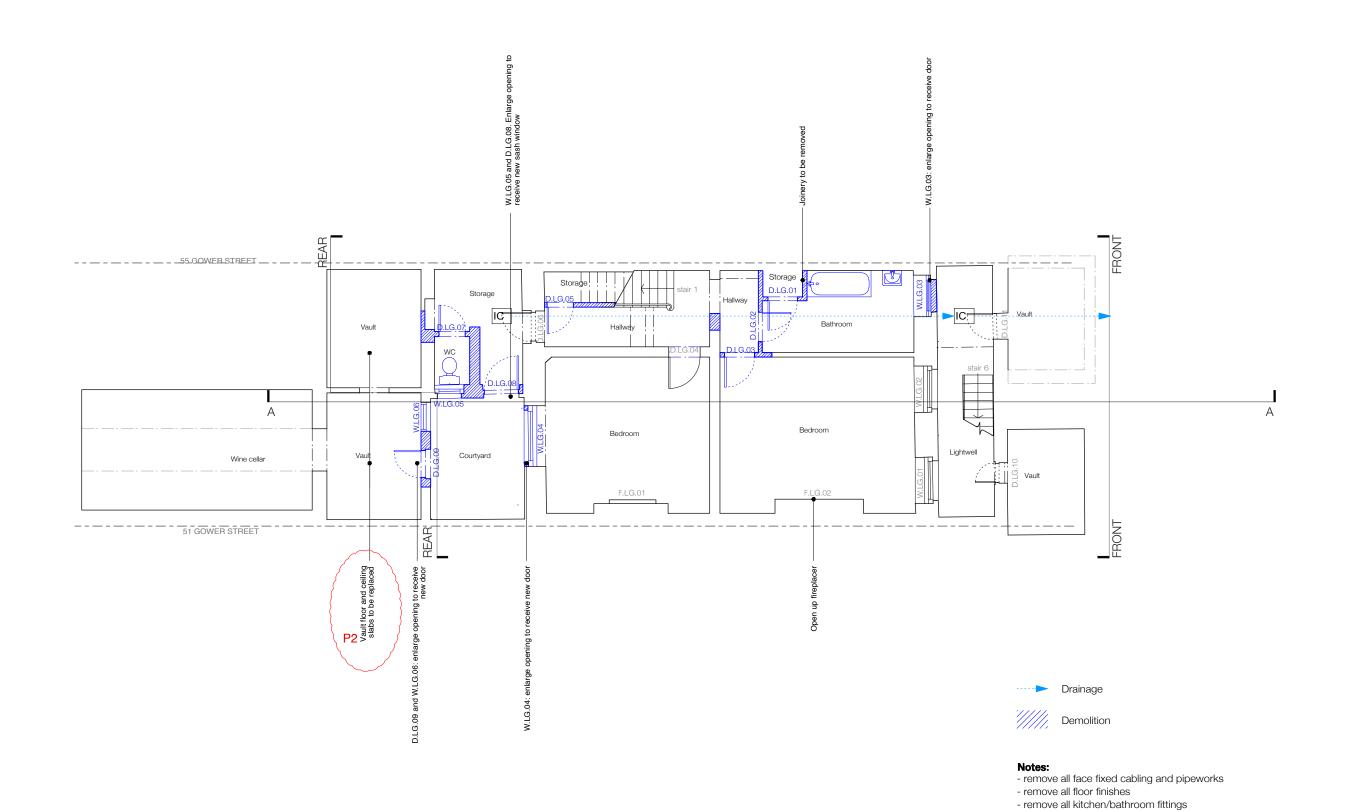

date Sept 2018 revision

P2

53 Gower Street, London, WC1E 6HJ

The Bedford Estates

drawing title Demolition Lower Ground Floor Plan

- keep existing/ reinstate original skirting and cornices - refer to door, window and fireplace schedules

> drawing no. 275.53-110

- remove redundant face-fixed cabling and pipework
- remove all floor finishes
- remove all kitchen/bathroom fittings
- keep existing/ reinstate original skirting and cornices
   refer to door, window and fireplace schedules