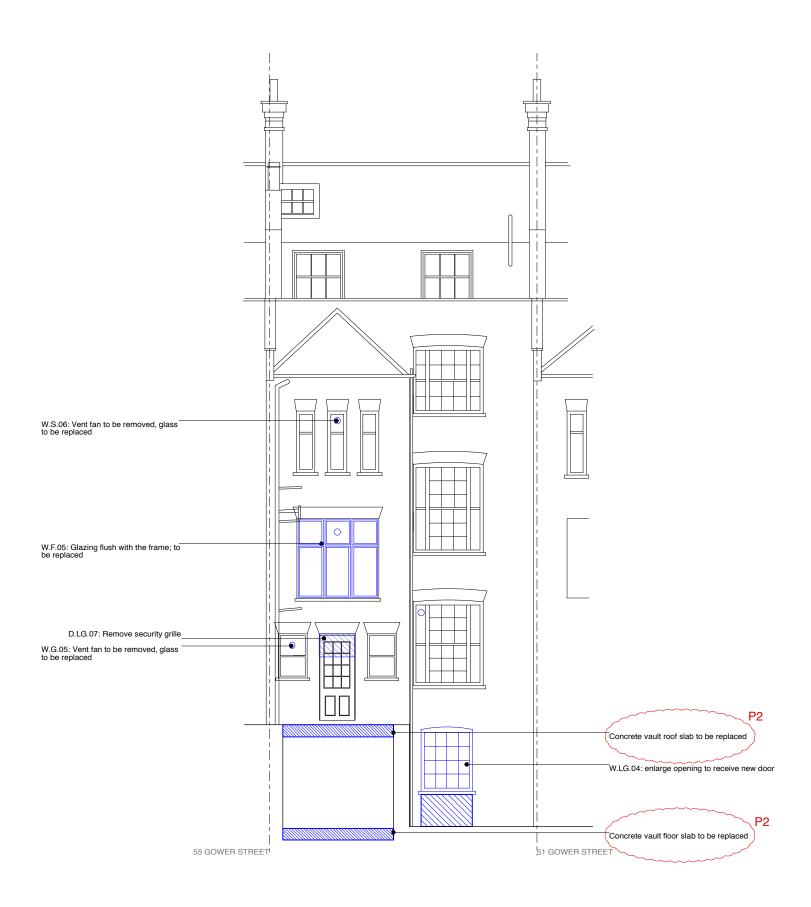

Drawing to be read in conjunction with structural engineer's drawings and specification.

190201: P1: Planning issue 190515: P2: Revised Planning issue

drawn / checked by date
WS/PB/JM Sep

Planning

Sept 2018

P2

53 Gower Street, London, WC1E 6HJ

The Bedford Estates

drawing title

Demolition
Rear Elevation
drawing no.
275.53-121

- Notes:
   redundant pipework and cabling to be removed
- external elevation to be made good