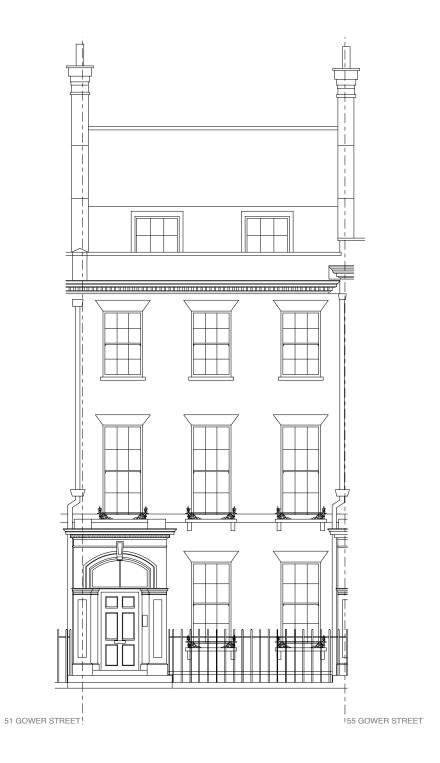

190201:P1: Planning issue

drawn / checked by WS/PB/JM

Planning

date Sept 2018 revision

P1

53 Gower Street, London, WC1E 6HJ

The Bedford Estates

drawing title Existing/Demolition Front Elevation drawing no.

275.53-120

- redundant pipework and cabling to be removed
- refer to door, window and fireplace schedules
- external elevation to be made good