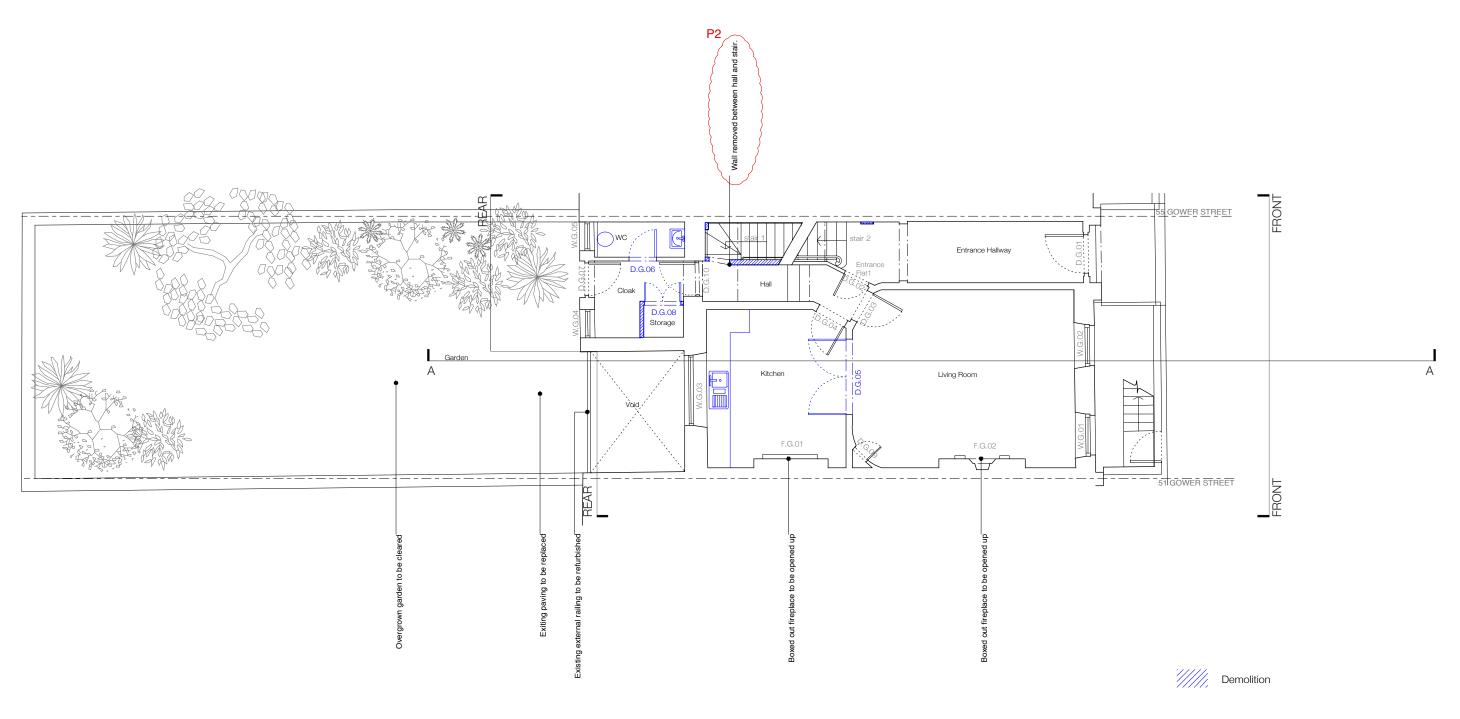

# JOHANNA MOLINEUS ARCHITECTS

22 GREAT CHAPEL STREET LONDON W1F 8FR 0207 734 8320 info@johannamolineus.com

© 2019 Johanna Molineus Architects Ltd

190201:P1: Planning issue 190515: P2: Revised Planning issue

drawn / checked by WS/PB/JM

Planning

date Sept 2018 revision

P2

53 Gower Street, London, WC1E 6HJ

The Bedford Estates

drawing title Demolition Ground Floor Plan drawing no. 275.53-111

- remove all redundant face fixed cabling and pipework
- remove all floor finishes
- remove all kitchen/bathroom fittings
- keep existing/ reinstate original skirting and cornices
- refer to door, window and fireplace schedules