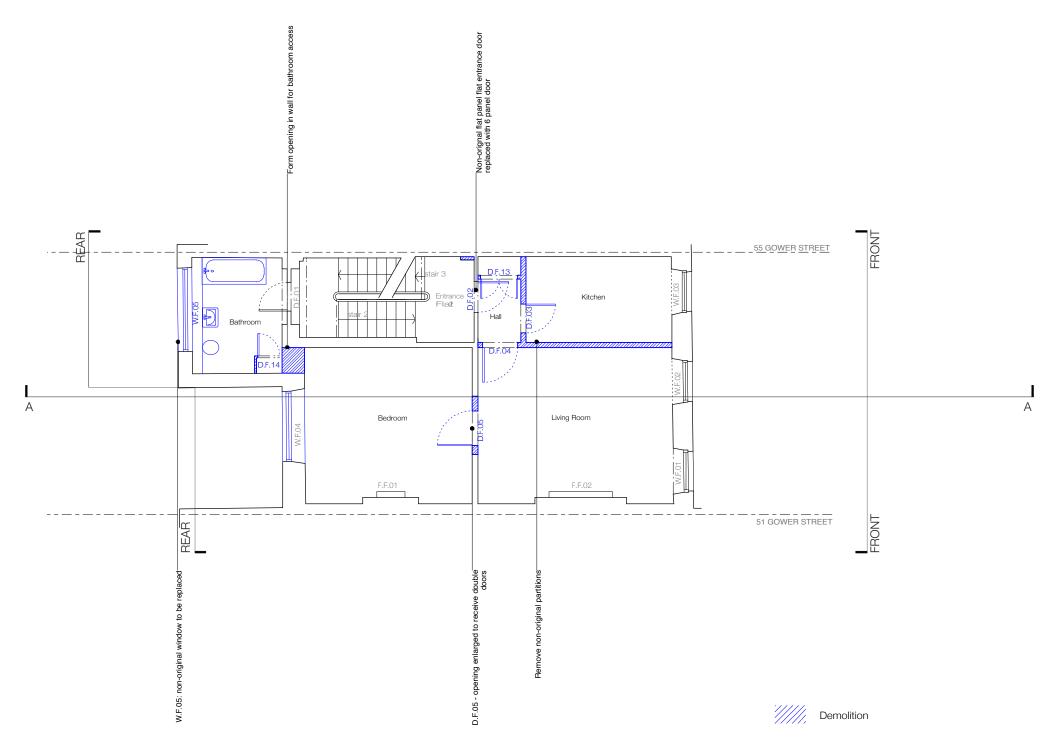

date Sept 2018 revision

P2

53 Gower Street, London, WC1E 6HJ

The Bedford Estates

drawing title Demolition Lower Ground Floor Plan

- keep existing/ reinstate original skirting and cornices - refer to door, window and fireplace schedules

> drawing no. 275.53-110

- remove redundant face-fixed cabling and pipework
- remove all floor finishes
- remove all kitchen/bathroom fittings
- keep existing/ reinstate original skirting and cornices
   refer to door, window and fireplace schedules