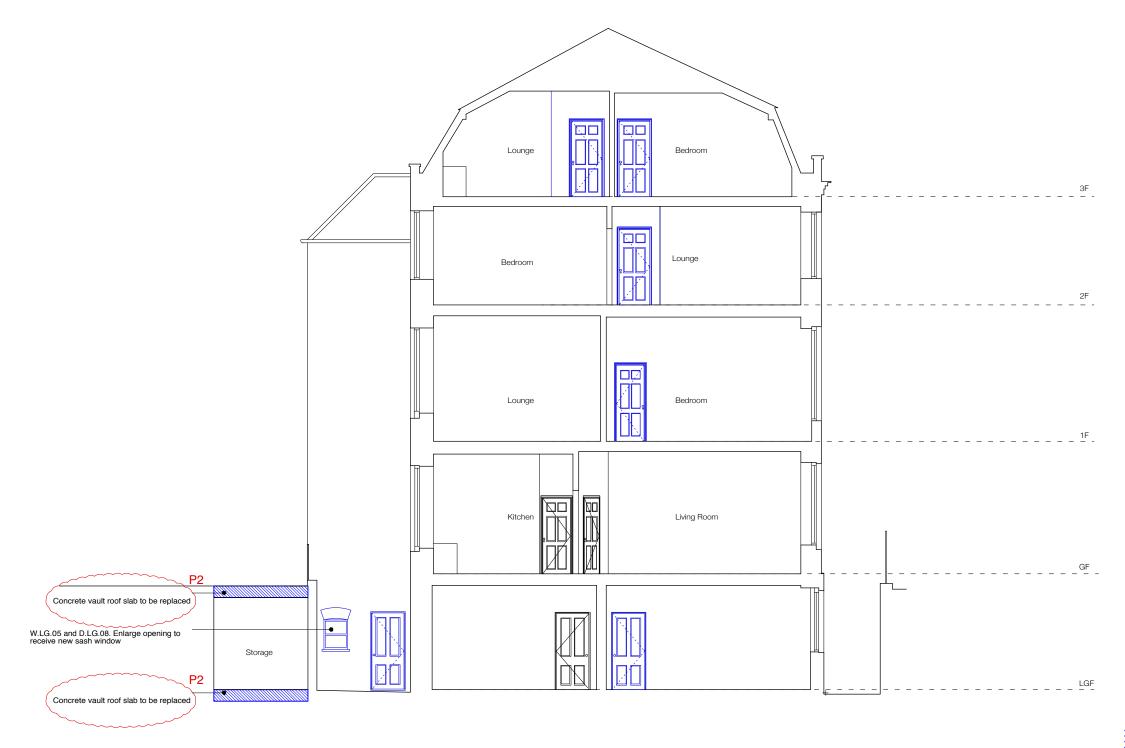

Drawing to be read in conjunction with structural engineer's drawings and specification.

190201: P1: Planning issue 190515: P2: Revised Planning issue

drawn / checked by date Sept 2018 WS/PB/JM issue revision

P2

Planning

53 Gower Street, London, WC1E 6HJ The Bedford Estates

drawing title Demolition Section A-A drawing no. 275.53-130