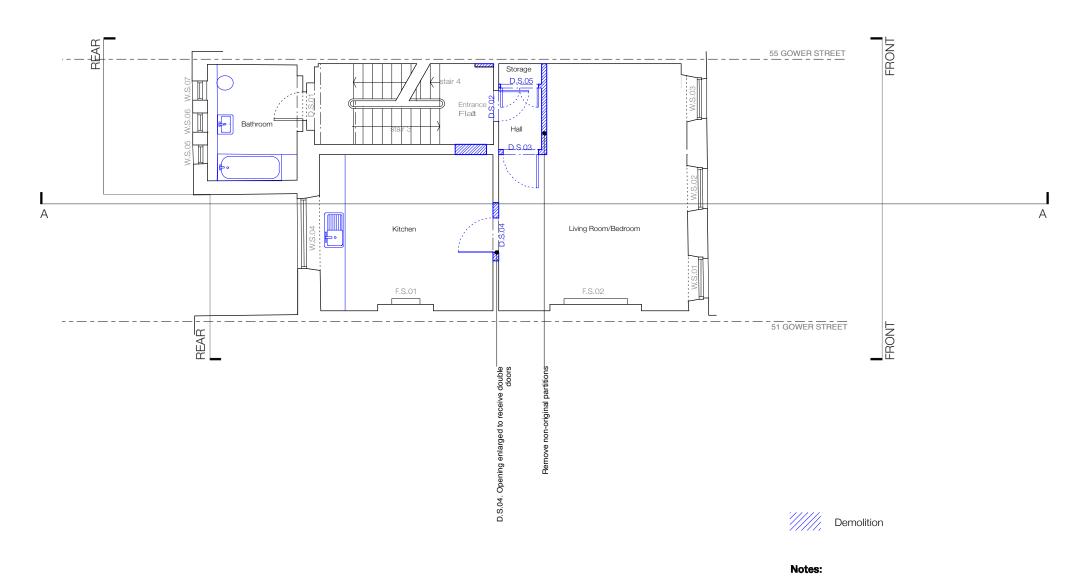

drawn / checked by WS/PB/JM

Planning

date Sept 2018 revision

P2

53 Gower Street, London, WC1E 6HJ

The Bedford Estates

drawing title Demolition Ground Floor Plan drawing no. 275.53-111

- remove all redundant face fixed cabling and pipework
- remove all floor finishes
- remove all kitchen/bathroom fittings
- keep existing/ reinstate original skirting and cornices
- refer to door, window and fireplace schedules