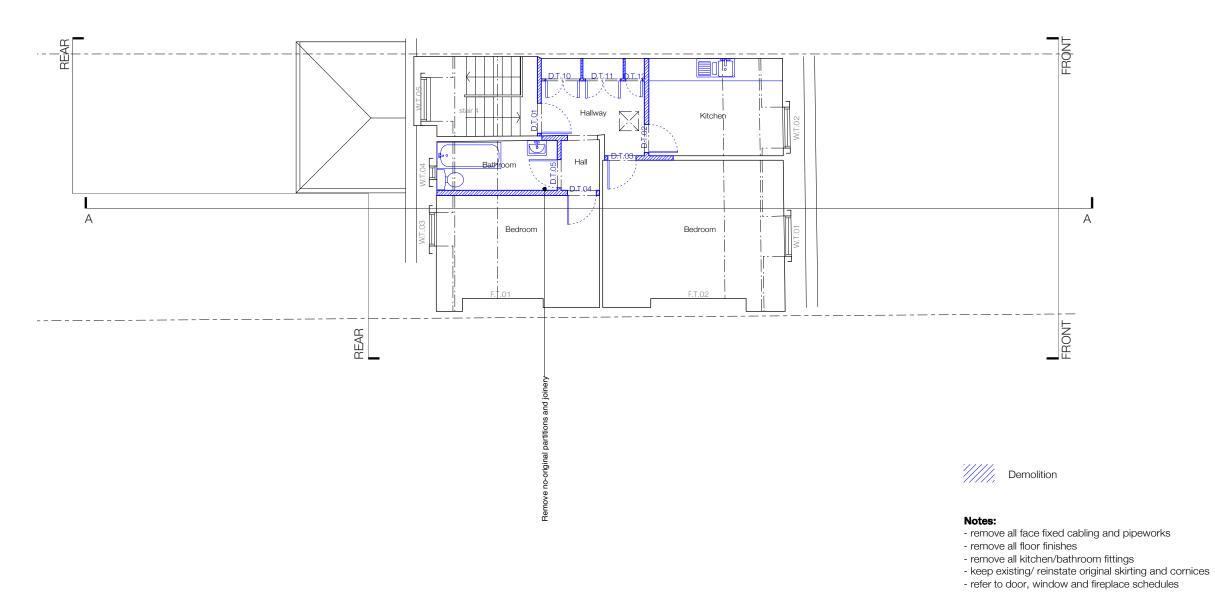

© 2019 Johanna Molineus Architects Ltd

revisions 190201:P1: Planning issue

drawn / checked by WS/PB/JM

Planning

September 2018 revision P1

drawing title 59 Gower Street, London, WC1E 6HJ

Demolition Second Floor Plan drawing no. The Bedford Estates 275.59-113

22 GREAT CHAPEL STREET LONDON W1F 8FR 0207 734 8320 info@johannamolineus.com

© 2019 Johanna Molineus Architects Ltd

190201:P1: Planning issue

drawn / checked by WS/PB/JM

Planning

September 2018 revision P1

drawing title

59 Gower Street, London, WC1E 6HJ Demolition Third Floor Plan drawing no. The Bedford Estates 275.59-114

**Notes:**Roof to be inspected and repaired as necessary

JOHANNA MOLINEUS ARCHITECTS

### Notes:

- remove all face fixed cabling and pipeworks

- remove all floor finishes
  remove all kitchen/bathroom fittings
  keep existing/ reinstate original skirting and cornices
  refer to door, window and fireplace schedules