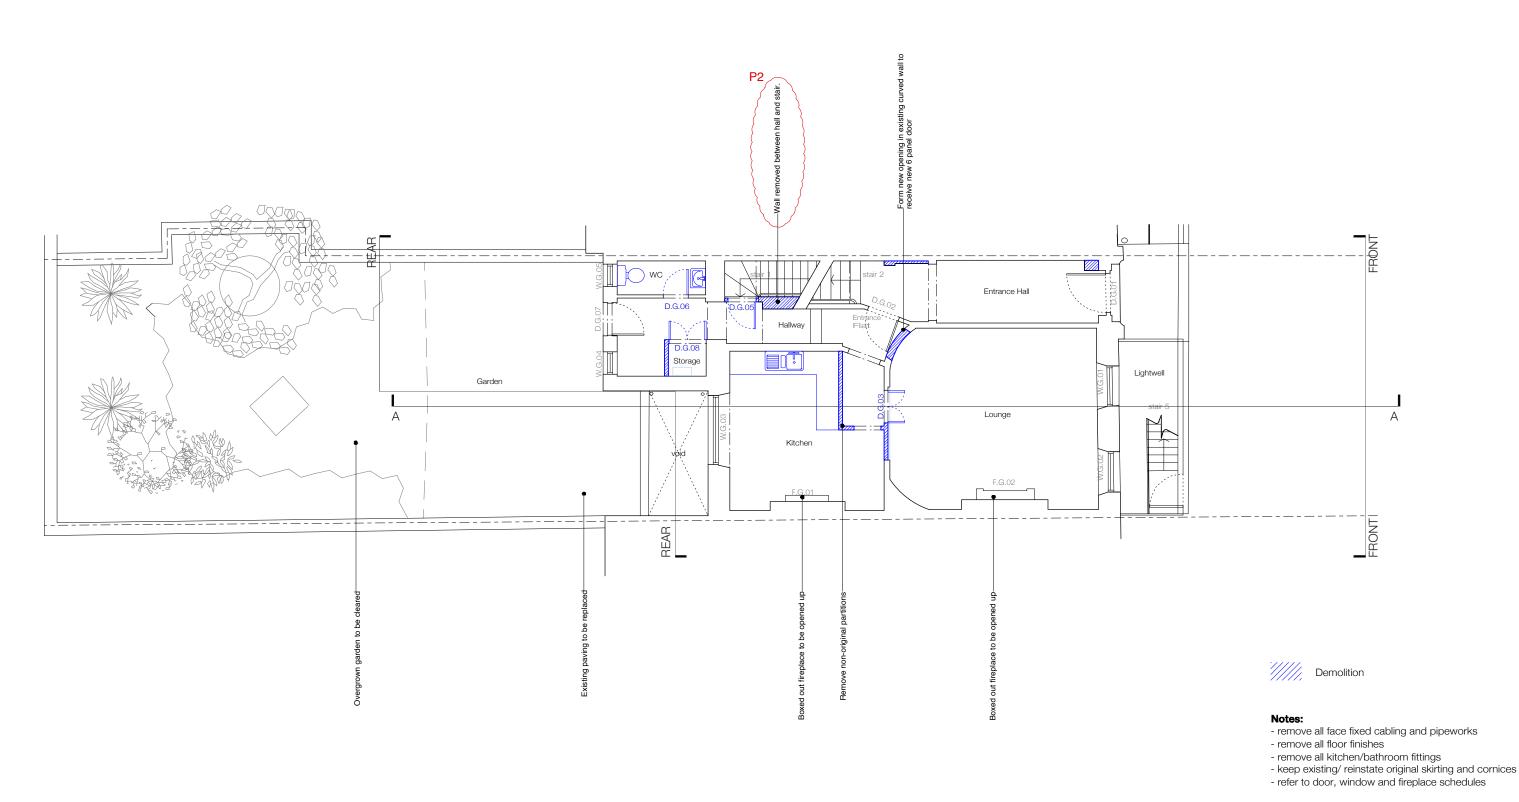

drawn / checked by WS/PB/JM

September 2018 revision P2 Planning

59 Gower Street, London, WC1E 6HJ The Bedford Estates

drawing title Demolition Ground Floor Plan drawing no.

275.59-111

### Notes:

- remove all face fixed cabling and pipeworks

- remove all floor finishes
  remove all kitchen/bathroom fittings
  keep existing/ reinstate original skirting and cornices
  refer to door, window and fireplace schedules