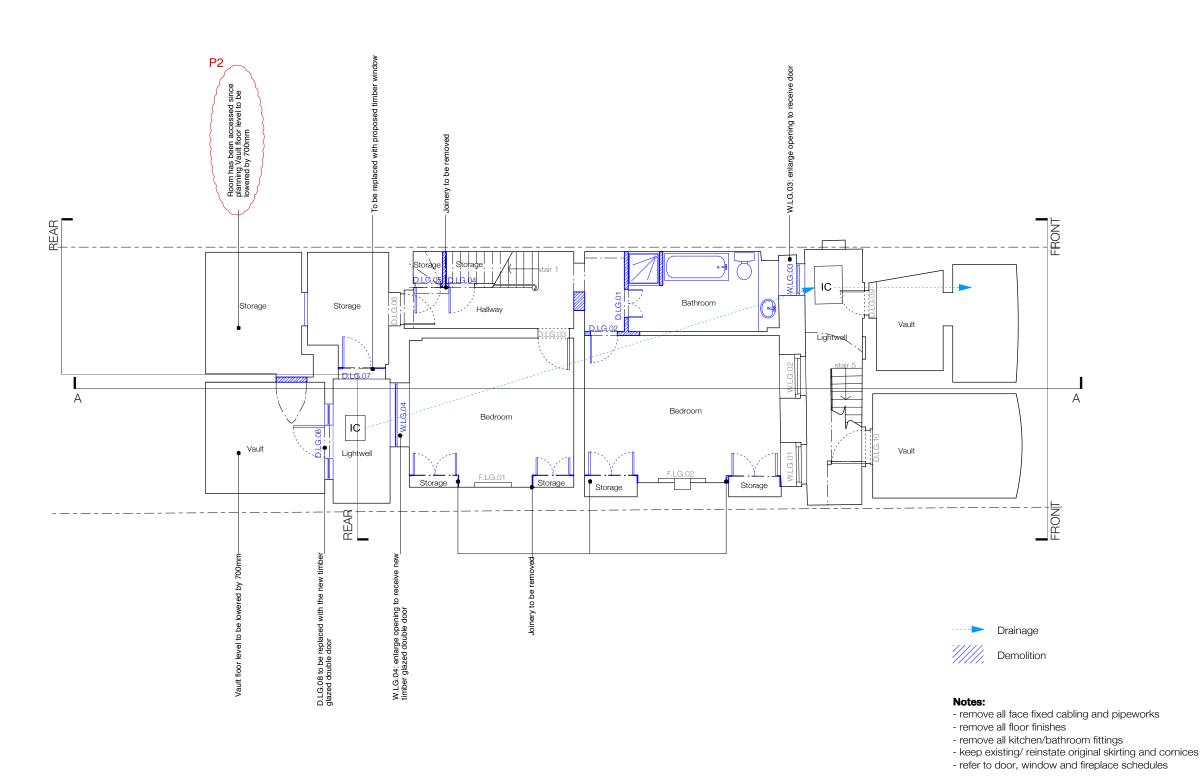

client

The Bedford Estates

Demolition Lower Ground Floor Plan drawing no.

275.59-110

22 GREAT CHAPEL STREET LONDON W1F 8FR 0207 734 8320 info@johannamolineus.com

© 2019 Johanna Molineus Architects Ltd

revisions 190201: P1: Planning issue 190515: P2: Revised Planning issue

### Notes:

- remove all face fixed cabling and pipeworks

- remove all floor finishes
  remove all kitchen/bathroom fittings
  keep existing/ reinstate original skirting and cornices
  refer to door, window and fireplace schedules