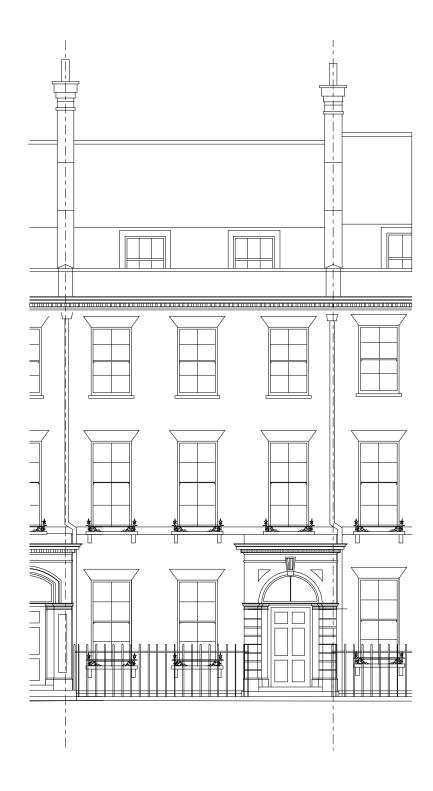

drawn / checked by WS/PB/JM

revision Planning P1

date September 2018

59 Gower Street, London, WC1E 6HJ

Existing/Demolition Front Elevation drawing no.

275.59 120

drawing title

The Bedford Estates

190201: P1: Planning issue 190515: P2: Revised Planning issue

1:100@A3 Millimeters (mm) drawn / checked by WS/PB/JM

Planning

September 2018 revision P2

date

59 Gower Street, London, WC1E 6HJ

drawing title Demolition Rear Elevation drawing no. The Bedford Estates 275.59 121