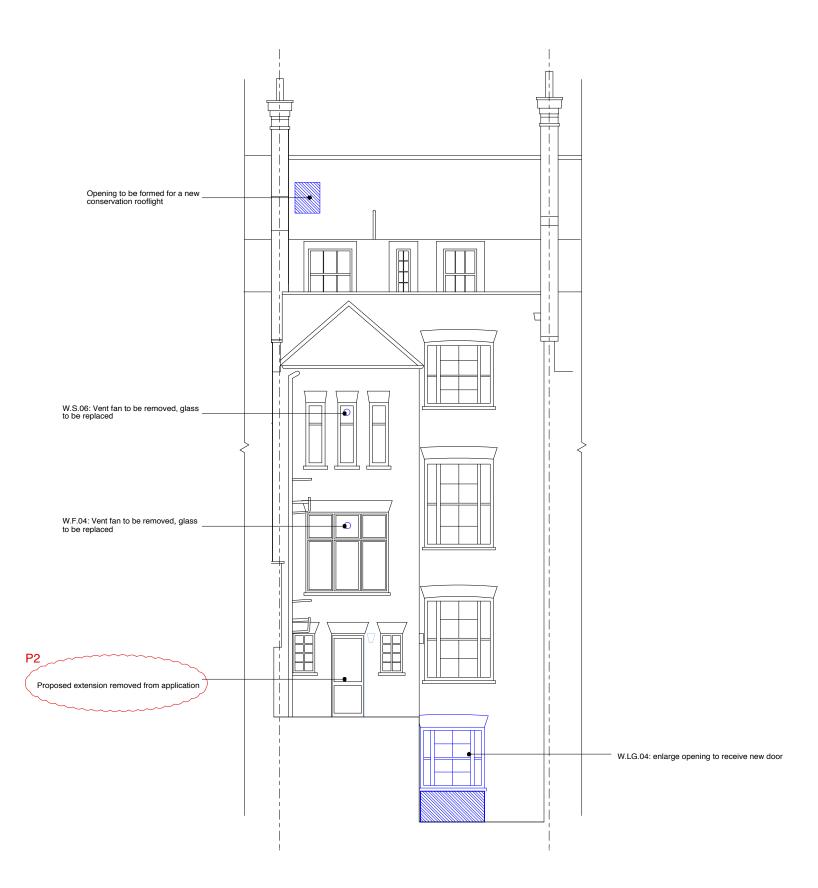

190201: P1: Planning issue 190515: P2: Revised Planning issue

1:100@A3 Millimeters (mm) drawn / checked by WS/PB/JM

Planning

September 2018 revision P2

date

59 Gower Street, London, WC1E 6HJ

drawing title Demolition Rear Elevation drawing no. The Bedford Estates 275.59 121

- Notes:
   redundant pipework and cabling to be removed
- refer to door, window and fireplace schedules
- external elevation to be made good

22 GREAT CHAPEL STREET LONDON W1F 8FR 0207 734 8320 info@johannamolineus.com