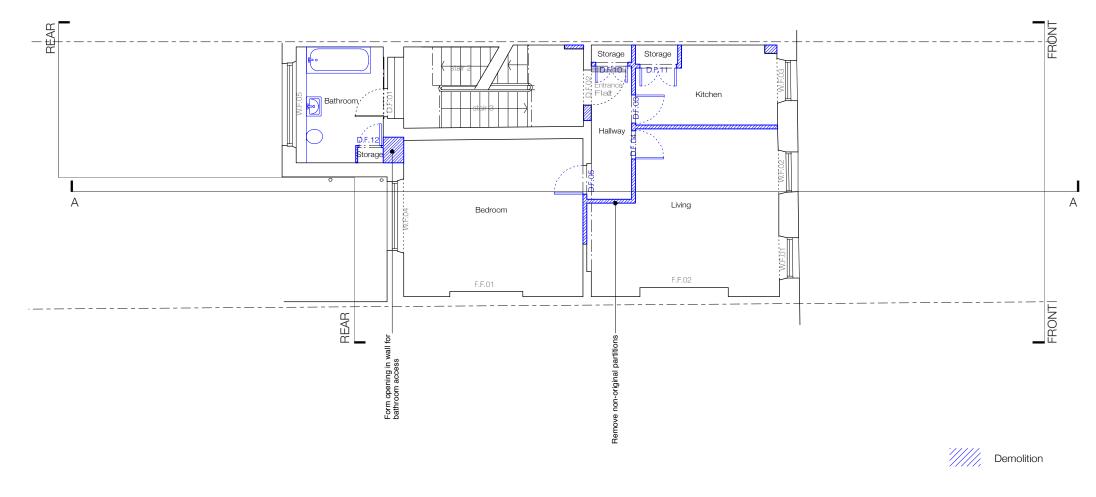

190201: P1: Planning issue

drawn / checked by date WS/PB/JM

issue

Planning

September 2018 revision P1

59 Gower Street, London, WC1E 6HJ

The Bedford Estates

drawing title Demolition Section A-A drawing no. 275.59-130