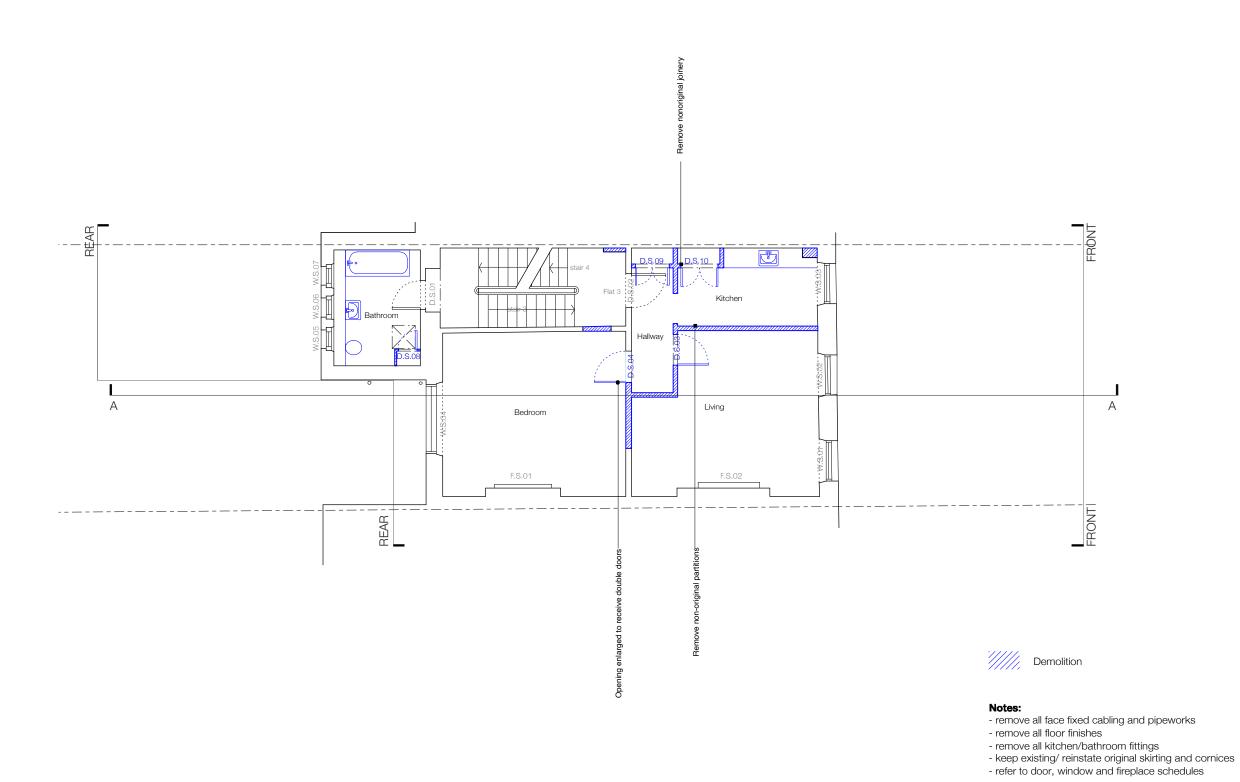

# JOHANNA MOLINEUS ARCHITECTS

22 GREAT CHAPEL STREET LONDON W1F 8FR 0207 734 8320 info@johannamolineus.com

© 2019 Johanna Molineus Architects Ltd

190201:P1: Planning issue

drawn / checked by WS/PB/JM

Planning

September 2018 revision P1

drawing title 59 Gower Street, London, WC1E 6HJ

The Bedford Estates

Demolition First Floor Plan drawing no. 275.59-112

22 GREAT CHAPEL STREET LONDON W1F 8FR 0207 734 8320 info@johannamolineus.com

### Notes:

- remove all face fixed cabling and pipeworks

- remove all floor finishes
  remove all kitchen/bathroom fittings
  keep existing/ reinstate original skirting and cornices
  refer to door, window and fireplace schedules