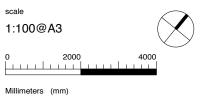

190201: P3: Planning issue 190515: P4: Revised Planning issue

ws/PB/JM issue

Planning

September 2018 revision P4

project
61 Gower Street, London,
WC1E 6HJ
client

The Bedford Estates

drawing title

Proposd
Lower Ground Floor Plan
drawing no.

275.61 200

- -The surviving original cornices, window and door joinery (including shutters and panelling) and fireplace surrounds to be retained where possible and made good as necessary .
- -New joinery, doors, windows and fireplaces will match existing original work adjacent

For information on new doors, windows and fireplaces please refer to 275.61 schedules.