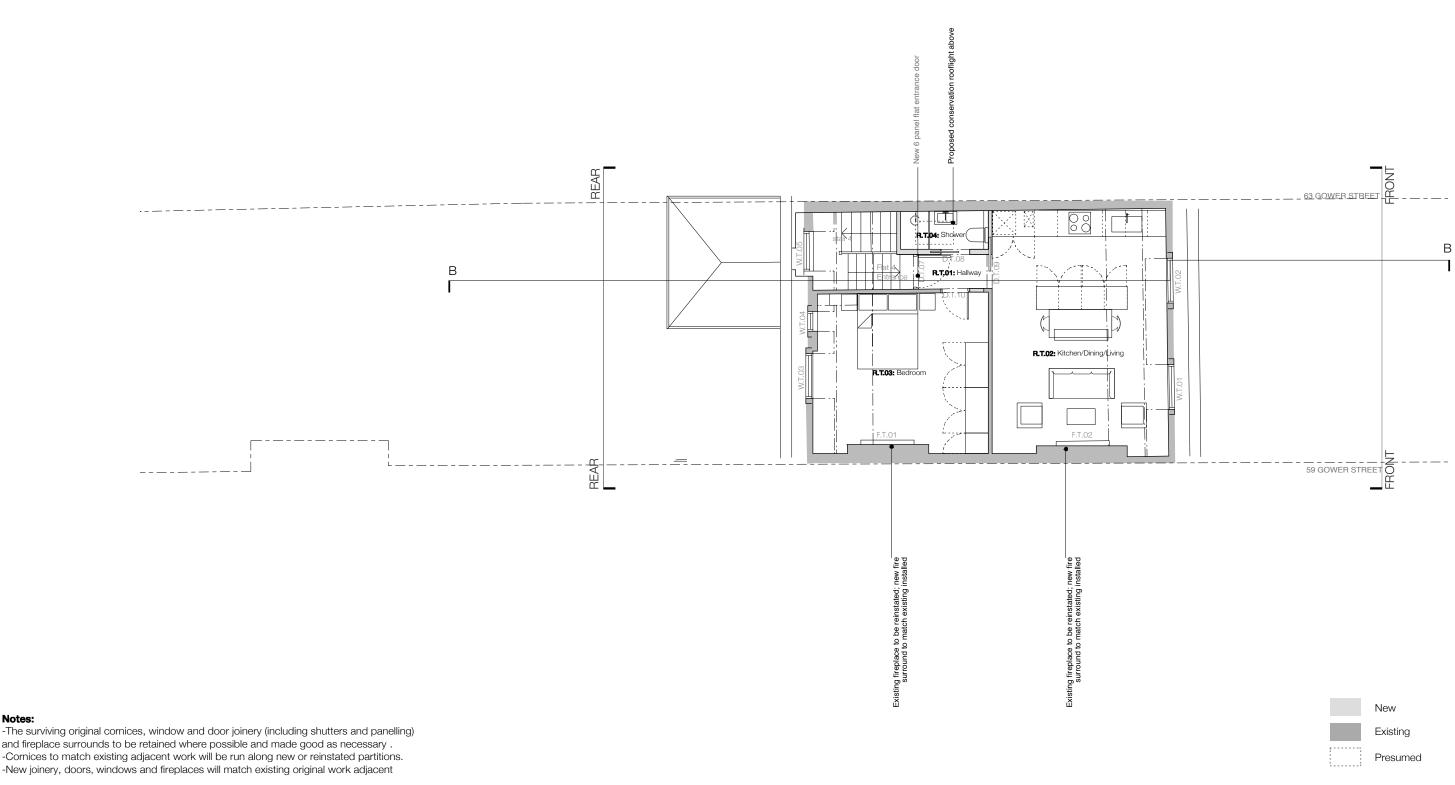

drawn / checked by WS/PB/JM

Planning

September 2018 revision

P4

drawing title 61 Gower Street, London, WC1E 6HJ Proposed First Floor Plan drawing no. The Bedford Estates 275.61 202

275.61 200

- -The surviving original cornices, window and door joinery (including shutters and panelling) and fireplace surrounds to be retained where possible and made good as necessary .
- -New joinery, doors, windows and fireplaces will match existing original work adjacent

For information on new doors, windows and fireplaces please refer to 275.61 schedules.