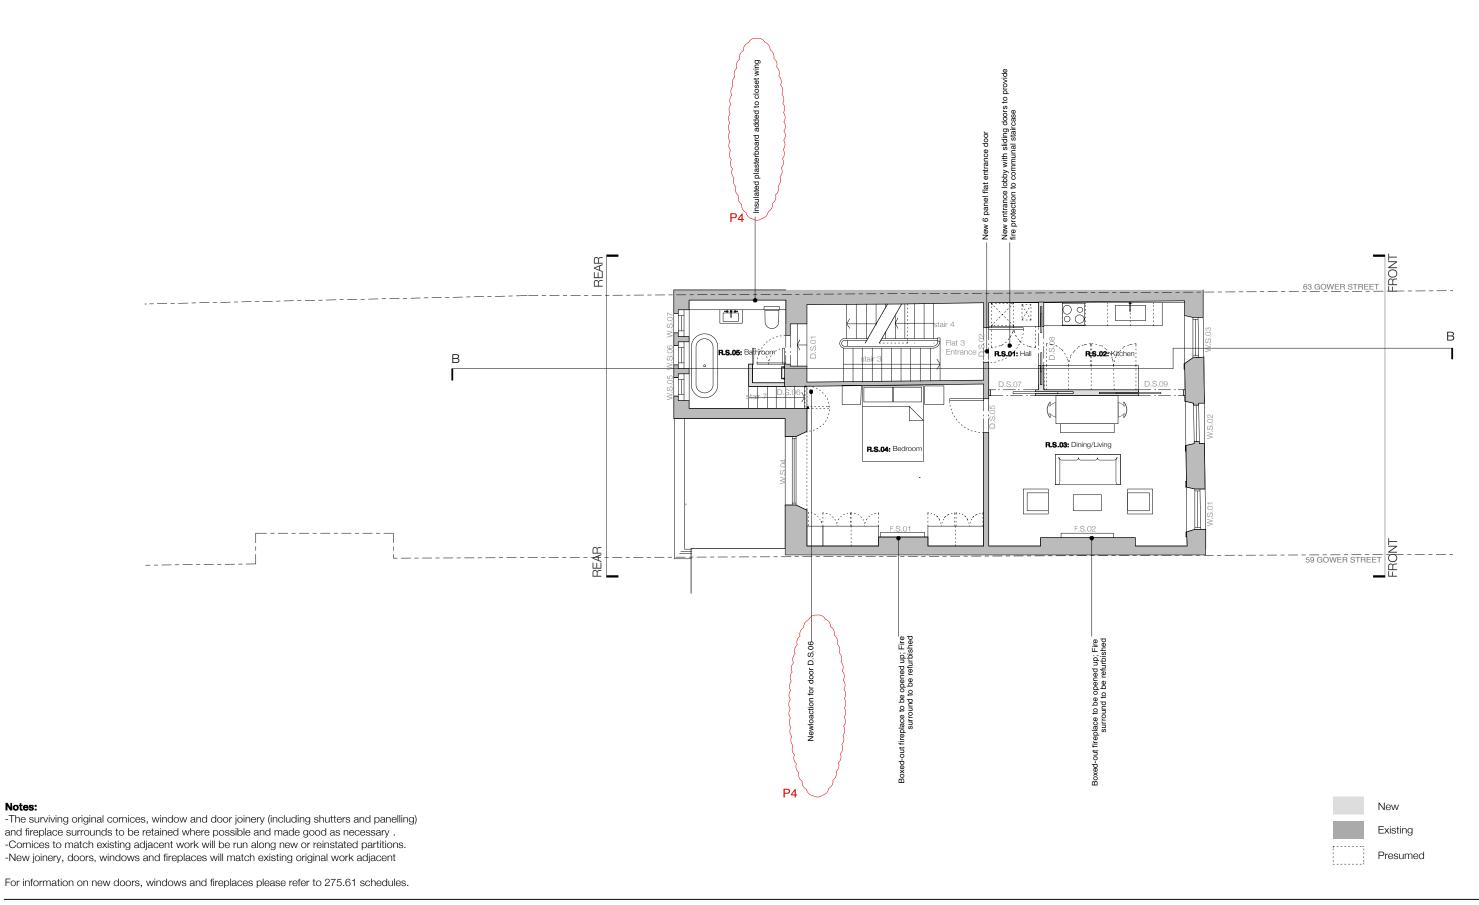

WS/PB/JM revision

Planning

September 2018

P4

61 Gower Street, London, WC1E 6HJ

The Bedford Estates

drawing title Proposed Ground Floor Plan drawing no. 275.61 201

275.61 200

- -The surviving original cornices, window and door joinery (including shutters and panelling) and fireplace surrounds to be retained where possible and made good as necessary .
- -New joinery, doors, windows and fireplaces will match existing original work adjacent

For information on new doors, windows and fireplaces please refer to 275.61 schedules.