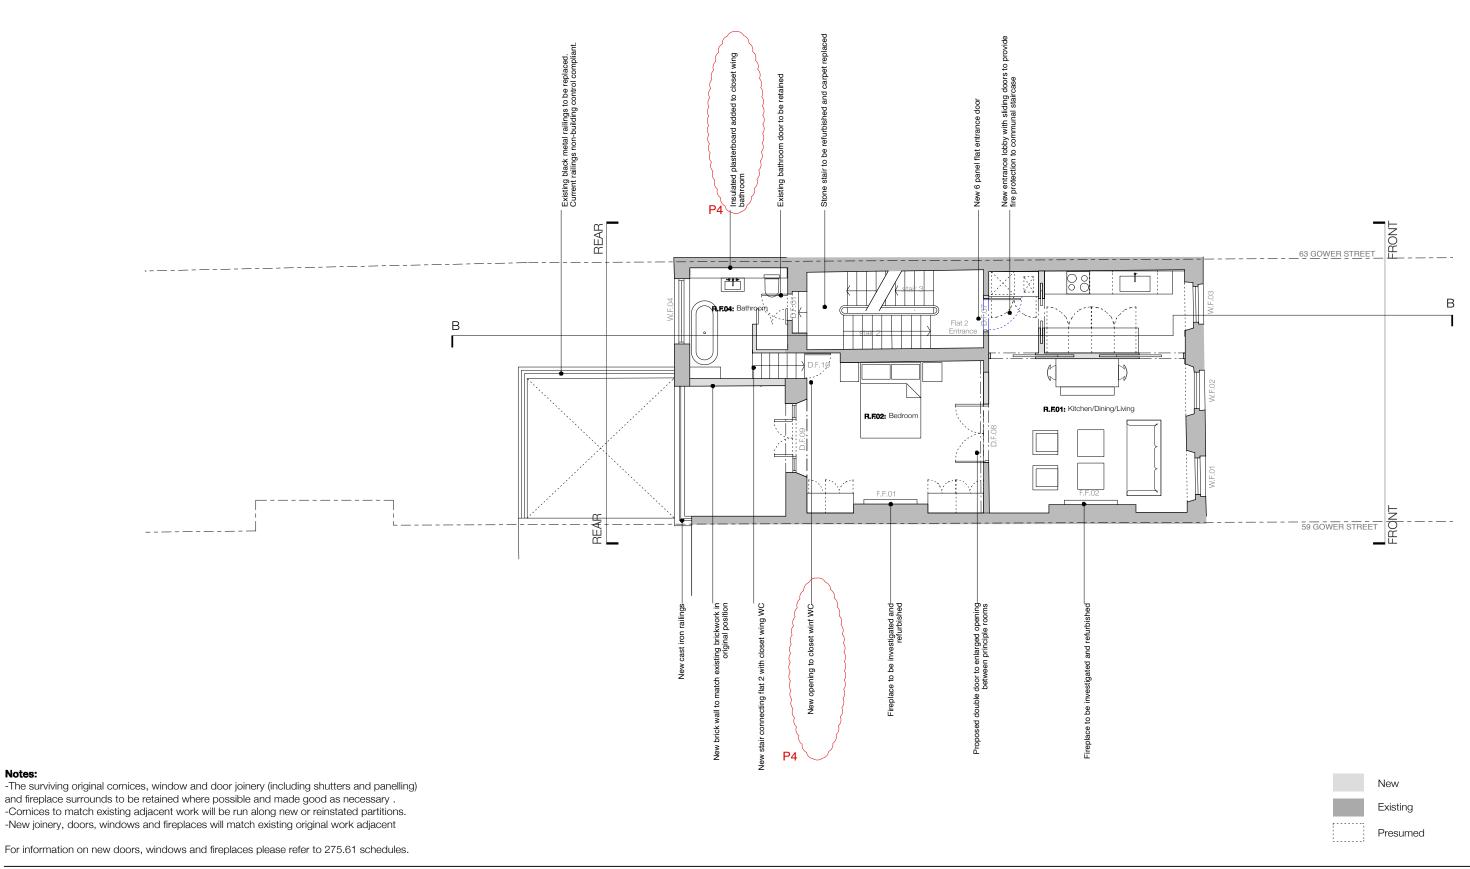

drawn / checked by WS/PB/JM

Planning

September 2018 revision

P4

drawing title 61 Gower Street, London, WC1E 6HJ Proposed First Floor Plan drawing no. The Bedford Estates 275.61 202