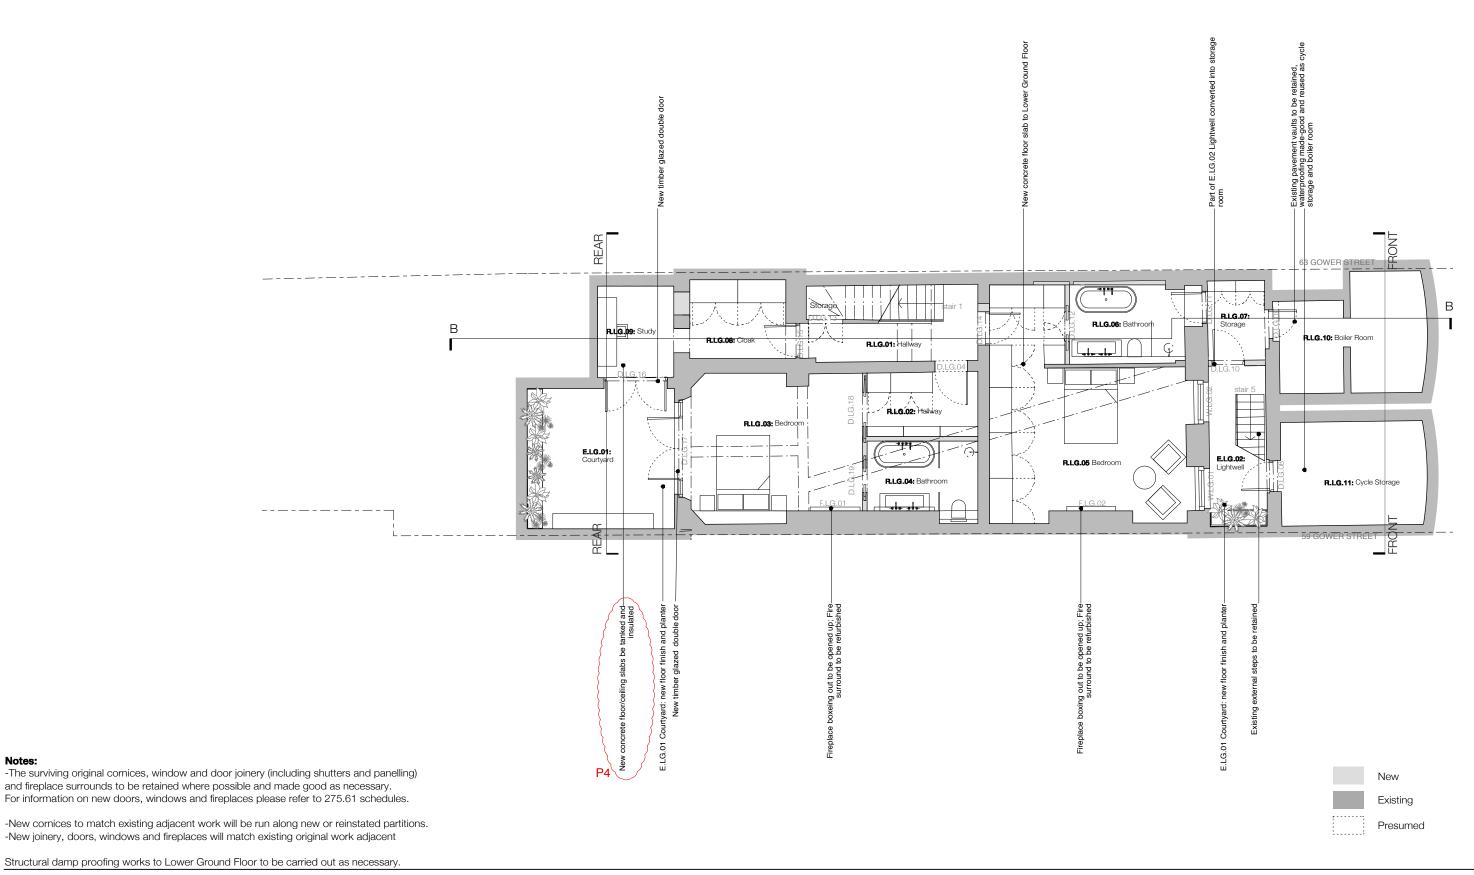

190201: P3: Planning issue 190515: P4: Revised Planning issue

ws/PB/JM issue

Planning

September 2018 revision P4

project
61 Gower Street, London,
WC1E 6HJ
client

The Bedford Estates

drawing title

Proposd
Lower Ground Floor Plan
drawing no.

275.61 200

- -The surviving original cornices, window and door joinery (including shutters and panelling) and fireplace surrounds to be retained where possible and made good as necessary .
- -New joinery, doors, windows and fireplaces will match existing original work adjacent