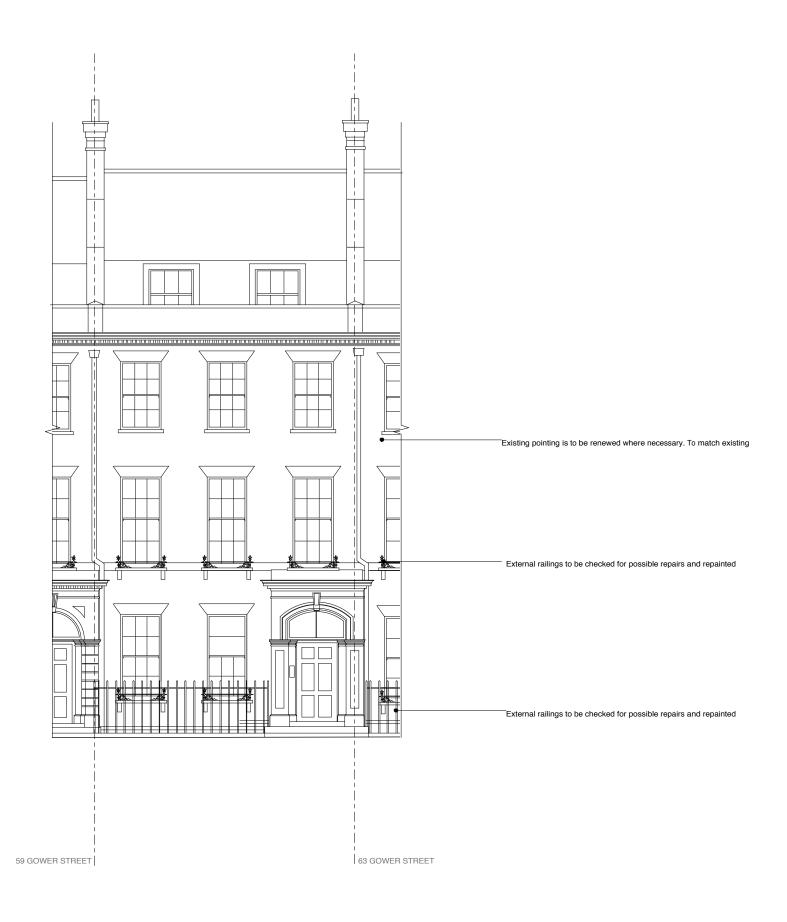

190201:P3: Planning issue

drawn / checked by
WS/PB/JM

Planning

September 2018 revision P3

project
eptember 61 Gowe
WC1E 6I

61 Gower Street, London, WC1E 6HJ client The Bedford Estates

drawing title

Proposed
Front Elevation
drawing no.

275.61 250

External elevation to be made good. Services to be rationalised where necessary. For information on new doors, windows and fireplaces please refer to 275.61 schedules.