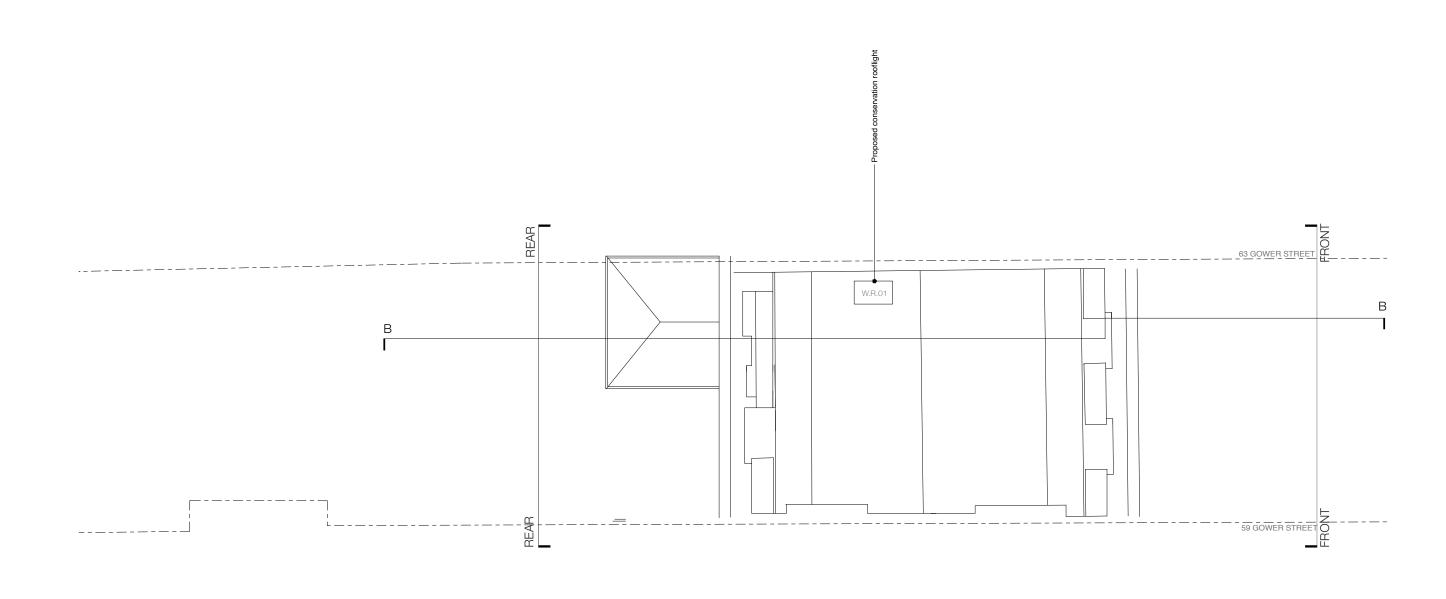

190201: P3: Planning issue 190515: P4: Revised Planning issue

drawn / checked by date WS/PB/JM

Planning

September 2018 revision

P4

61 Gower Street, London, WC1E 6HJ The Bedford Estates

drawing title Proposed Rear Elevation drawing no. 275.61 251

-The surviving original cornices, window and door joinery (including shutters and panelling) and fireplace surrounds to be retained where possible and made good as necessary . -Cornices to match existing adjacent work will be run along new or reinstated partitions.

-New joinery, doors, windows and fireplaces will match existing original work adjacent

For information on new doors, windows and fireplaces please refer to 275.61 schedules.

drawn / checked by date

WS/PB/JM September 2018
issue revision

Planning

September 2018 61 Gower Street, London, WC1E 6HJ
revision client
P4 The Bedford Estates

r Street, London,
dJ Proposed Section B-B drawing no.
275.61 260