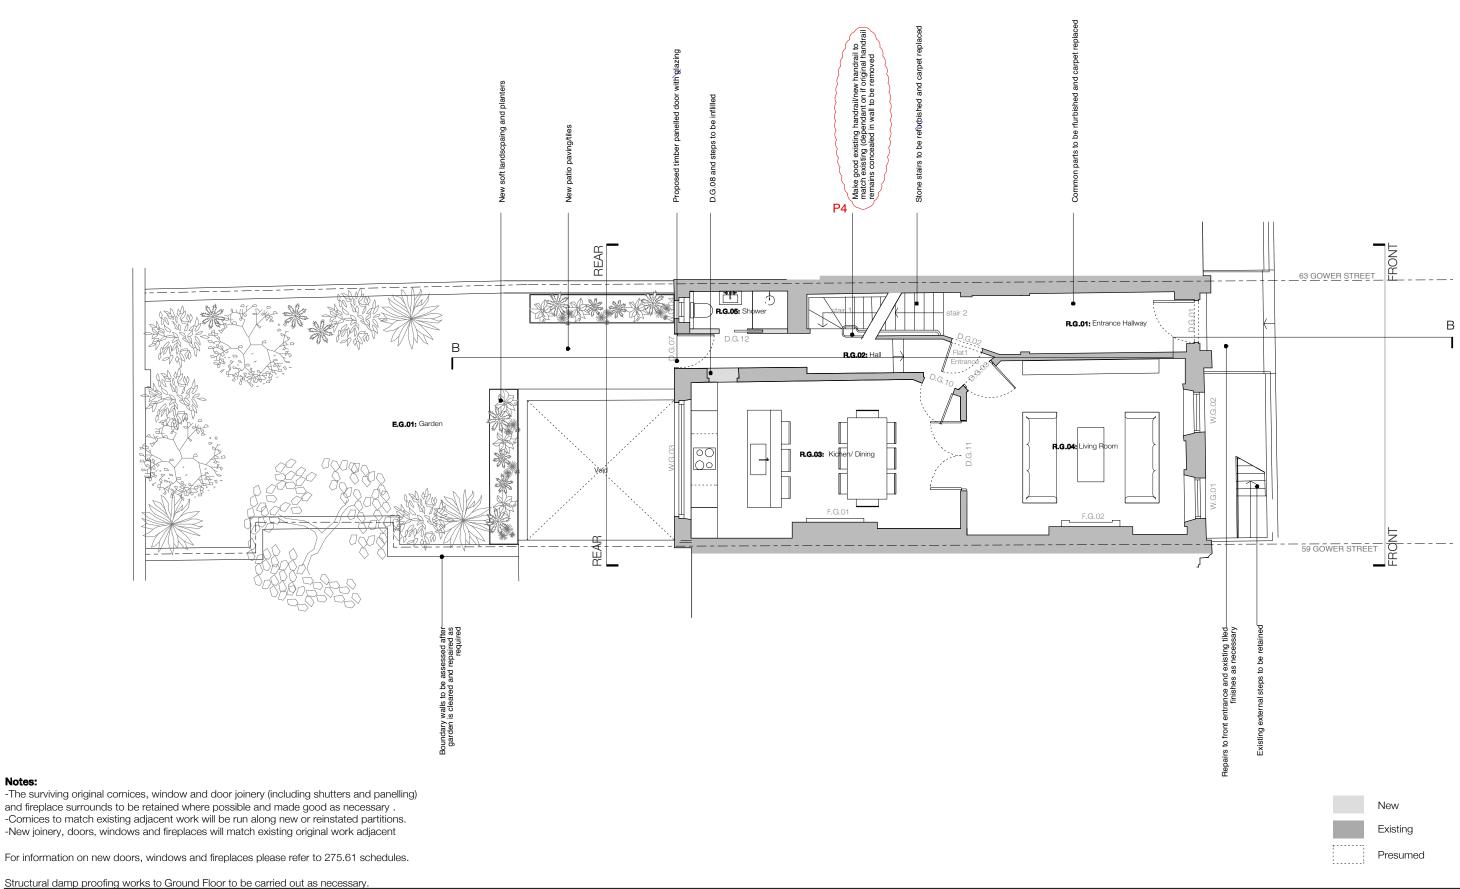

WS/PB/JM revision

Planning

September 2018

P4

61 Gower Street, London, WC1E 6HJ

The Bedford Estates

drawing title Proposed Ground Floor Plan drawing no. 275.61 201

275.61 200

- -The surviving original cornices, window and door joinery (including shutters and panelling) and fireplace surrounds to be retained where possible and made good as necessary .
- -New joinery, doors, windows and fireplaces will match existing original work adjacent