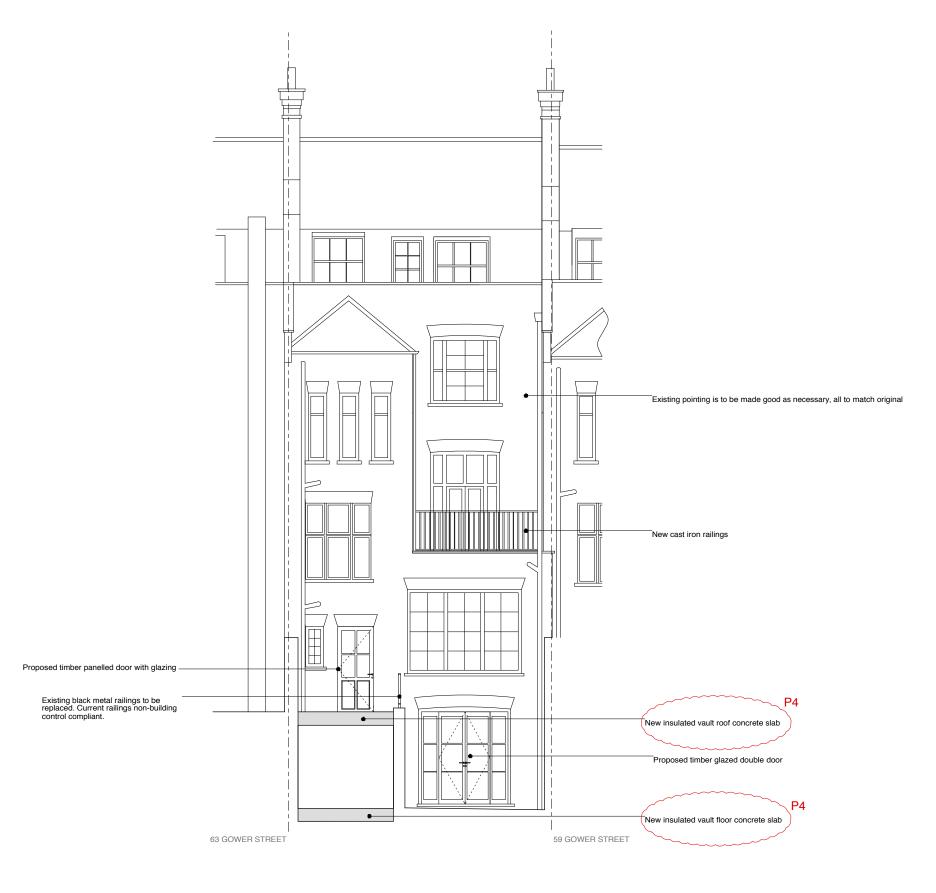

190201:P3: Planning issue

drawn / checked by
WS/PB/JM

Planning

September 2018 revision P3

project
eptember 61 Gowe
WC1E 6I

61 Gower Street, London, WC1E 6HJ client The Bedford Estates

drawing title

Proposed
Front Elevation
drawing no.

275.61 250

External elevation to be made good. Services to be rationalised where necessary. For information on new doors, windows and fireplaces please refer to 275.61 schedules.

### JOHANNA MOLINEUS ARCHITECTS

22 GREAT CHAPEL STREET LONDON W1F 8FR 0207 734 8320 info@johannamolineus.com

© 2019 Johanna Molineus Architects Ltd

Do not copy or use this drawing without written consent. Issue or publication does not convey or imply grant of licence. If the drawing exceeds the quantities in any way the architects are to be informed before work is commenced. Drawing to be read in conjunction with structural engineer's drawings and specification.

190201: P3: Planning issue 190515: P4: Revised Planning issue

drawn / checked by date WS/PB/JM

Planning

September 2018 revision

P4

61 Gower Street, London, WC1E 6HJ The Bedford Estates

drawing title Proposed Rear Elevation drawing no. 275.61 251