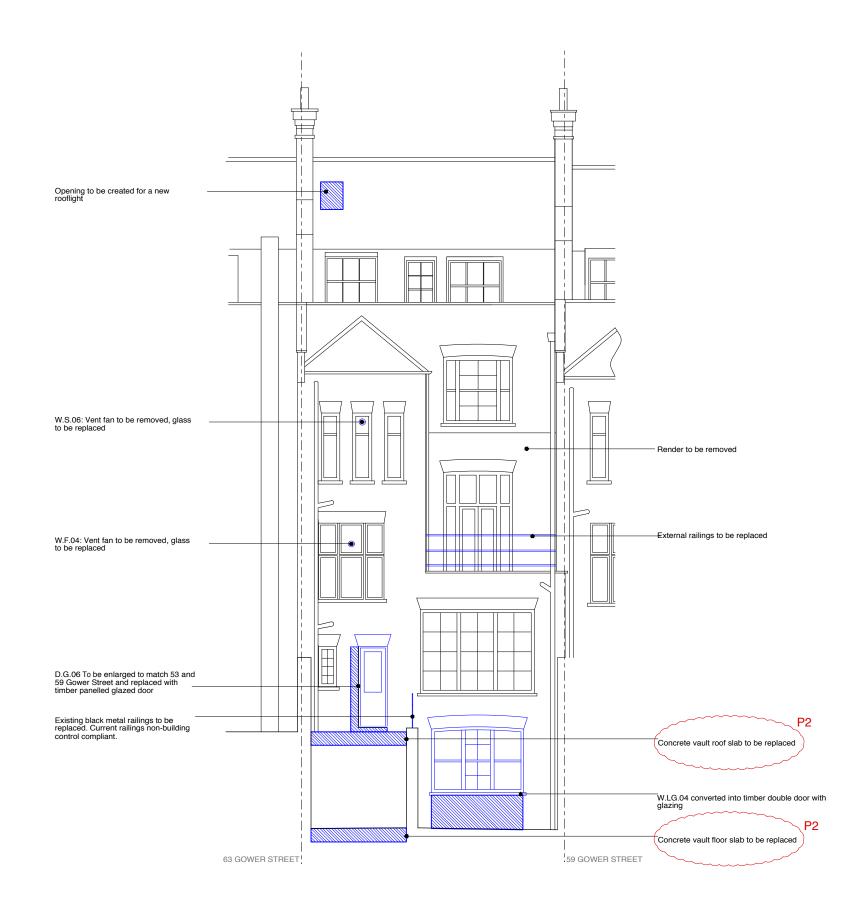

- Notes: redundant pipework and cabling to be removed
- external elevation to be made good

date September 2018 revision P2

project 61 Gower Street, London, WC1E 6HJ client The Bedford Estates

drawing title

Demolition Rear Elevation drawing no.

| JOHANNA MOLINEUS ARCHITECTS | © 2019 Johanna Molineus Architects Ltd                                                                                      | revisions                                                        | scale            | drawn / checked by | ( |
|-----------------------------|-----------------------------------------------------------------------------------------------------------------------------|------------------------------------------------------------------|------------------|--------------------|---|
| 22 GREAT CHAPEL STREET      | Do not scale dimensions from drawing.<br>Check all dimensions on site prior to commencement of work.                        | 190201: P1: Planning issue<br>190515: P2: Revised Planning issue | 1:100@A3         | WS/PB/JM           |   |
| LONDON W1F 8FR              | Do not copy or use this drawing without written consent.<br>Issue or publication does not convey or imply grant of licence. |                                                                  | 0 2000 4000      | issue              | r |
| 0207 734 8320               | If the drawing exceeds the quantities in any way the architects<br>are to be informed before work is commenced.             |                                                                  |                  | Planning           | F |
| info@johannamolineus.com    | Drawing to be read in conjunction with structural engineer's<br>drawings and specification.                                 |                                                                  | Millimeters (mm) |                    | I |