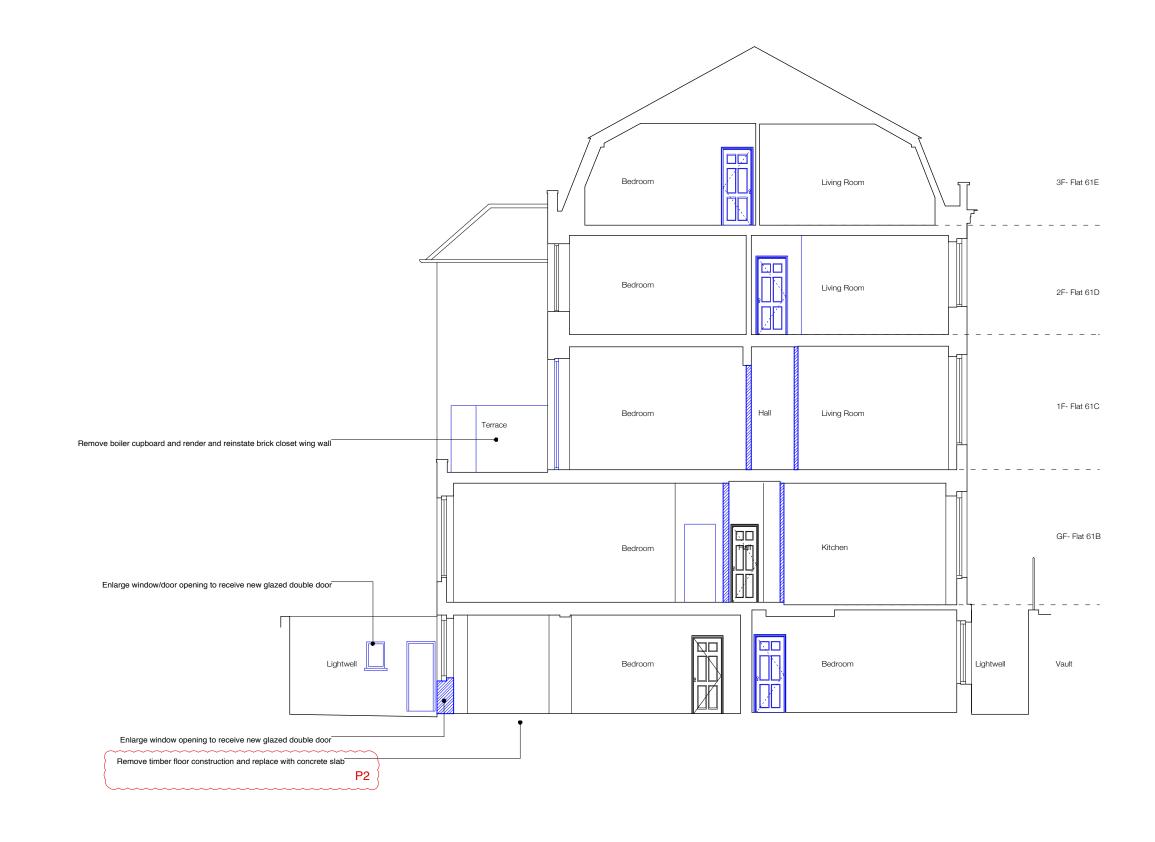

- Notes: redundant pipework and cabling to be removed
- refer to door, window and fireplace schedules
- external elevation to be made good

date September 2018 revision P2

project 61 Gower Street, London, Demolition WC1E 6HJ Section A-A client The Bedford Estates

drawing title

drawing no.