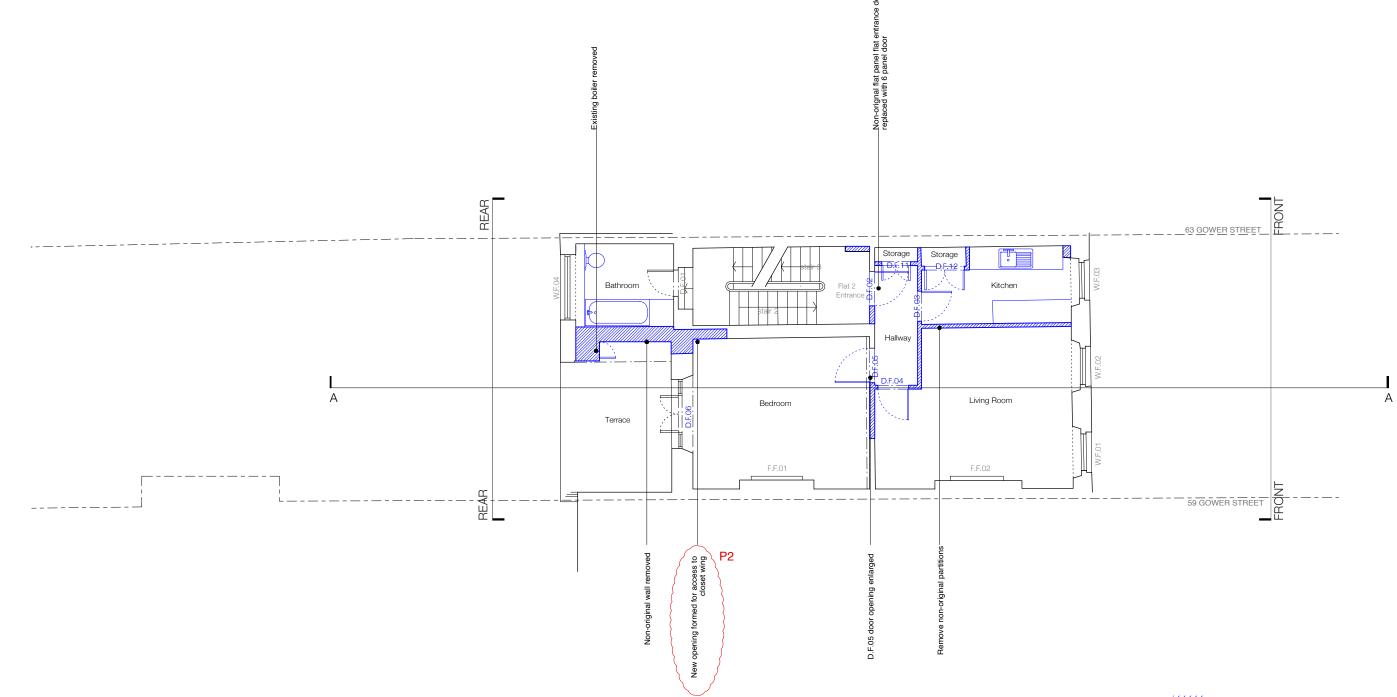

Demolition

- remove all face fixed cabling and pipeworks

- remove all floor finishes
  remove all kitchen/bathroom fittings
  keep existing/ reinstate original skirting and cornices
  refer to door, window and fireplace schedules

date September 2018 revision P2

project 61 Gower Street, London, Demolition WC1E 6HJ First Floor Plan client The Bedford Estates

drawing title

drawing no.

| JOHANNA MOLINEUS ARCHITECTS | © 2019 Johanna Molineus Architects Ltd                                                                                      | revisions<br>190201:P1: Planning issue | scale<br>1:100@A3 | drawn / checked by |
|-----------------------------|-----------------------------------------------------------------------------------------------------------------------------|----------------------------------------|-------------------|--------------------|
| 22 GREAT CHAPEL STREET      | Do not scale dimensions from drawing.<br>Check all dimensions on site prior to commencement of work.                        |                                        |                   | W3/PD/JW           |
| LONDON W1F 8FR              | Do not copy or use this drawing without written consent.<br>Issue or publication does not convey or imply grant of licence. |                                        | 0 2000 4000       | issue              |
| 0207 734 8320               | If the drawing exceeds the quantities in any way the architects<br>are to be informed before work is commenced.             |                                        |                   | Planning           |
| info@johannamolineus.com    | Drawing to be read in conjunction with structural engineer's<br>drawings and specification.                                 |                                        | Millimeters (mm)  |                    |