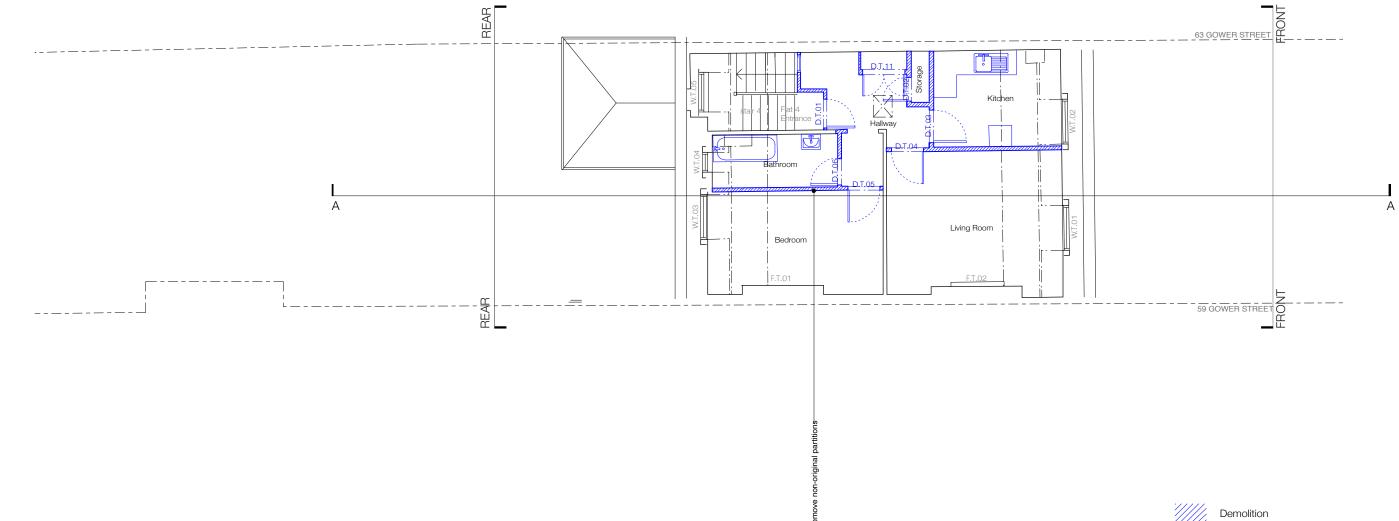

### Notes:

- remove all face fixed cabling and pipeworks
- remove all floor finishes
  remove all kitchen/bathroom fittings
- keep existing/ reinstate original skirting and cornices
  refer to door, window and fireplace schedules

date September 2018 revision P2

project 61 Gower Street, London, WC1E 6HJ Demolition Ground Floor Plan client The Bedford Estates

drawing title

drawing no.

| JOHANNA MOLINEUS ARCHITECTS     | © 2019 Johanna Molineus Architects Ltd<br>Do not scale dimensions from drawing.<br>Check all dimensions on site prior to commencement of work.                                                 | revisions<br>190201:P1: Planning issue<br>190515: P2: Revised Planning issue | scale<br>1:100@A3 | drawn / checked by<br>WS/PB/JM |
|---------------------------------|------------------------------------------------------------------------------------------------------------------------------------------------------------------------------------------------|------------------------------------------------------------------------------|-------------------|--------------------------------|
| LONDON W1F 8FR<br>0207 734 8320 | Do not copy or use this drawing without written consent.<br>Issue or publication does not convey or imply grant of licence.<br>If the drawing exceeds the quantities in any way the architects |                                                                              |                   | <sup>issue</sup><br>Planning   |
| info@johannamolineus.com        | are to be informed before work is commenced.<br>Drawing to be read in conjunction with structural engineer's<br>drawings and specification.                                                    |                                                                              | Millimeters (mm)  | T laming                       |