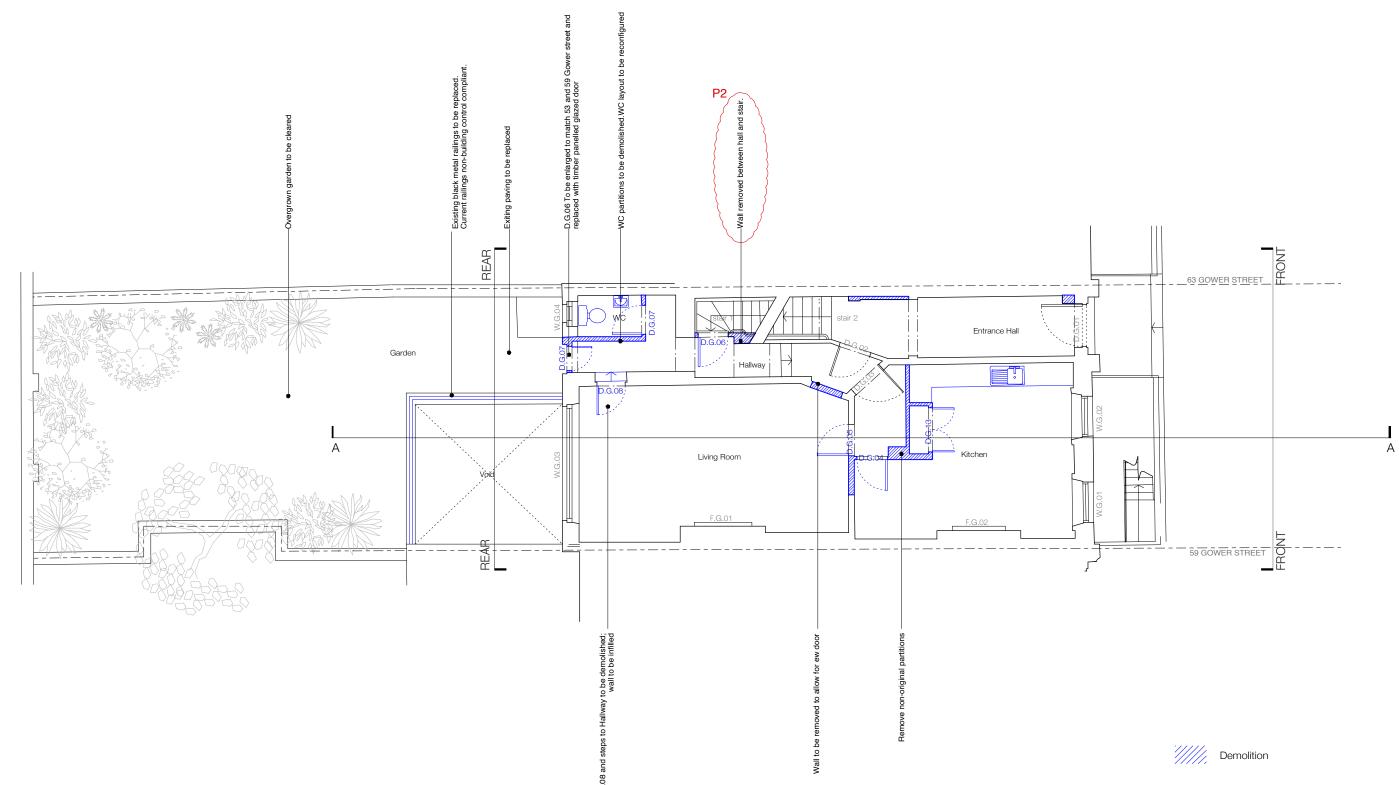

### Notes:

- remove all face fixed cabling and pipeworks
- remove all floor finishes
  remove all kitchen/bathroom fittings
- keep existing/ reinstate original skirting and cornices
  refer to door, window and fireplace schedules

date September 2018 revision P2

project 61 Gower Street, London, WC1E 6HJ Demolition Ground Floor Plan client The Bedford Estates

drawing title

drawing no.

| JOHANNA MOLINEUS ARCHITECTS     | © 2019 Johanna Molineus Architects Ltd<br>Do not scale dimensions from drawing.<br>Check all dimensions on site prior to commencement of work.                                                 | revisions<br>190201:P1: Planning issue<br>190515: P2: Revised Planning issue | scale<br>1:100@A3 | drawn / checked by<br>WS/PB/JM |
|---------------------------------|------------------------------------------------------------------------------------------------------------------------------------------------------------------------------------------------|------------------------------------------------------------------------------|-------------------|--------------------------------|
| LONDON W1F 8FR<br>0207 734 8320 | Do not copy or use this drawing without written consent.<br>Issue or publication does not convey or imply grant of licence.<br>If the drawing exceeds the quantities in any way the architects |                                                                              |                   | <sup>issue</sup><br>Planning   |
| info@johannamolineus.com        | are to be informed before work is commenced.<br>Drawing to be read in conjunction with structural engineer's<br>drawings and specification.                                                    |                                                                              | Millimeters (mm)  | T laming                       |