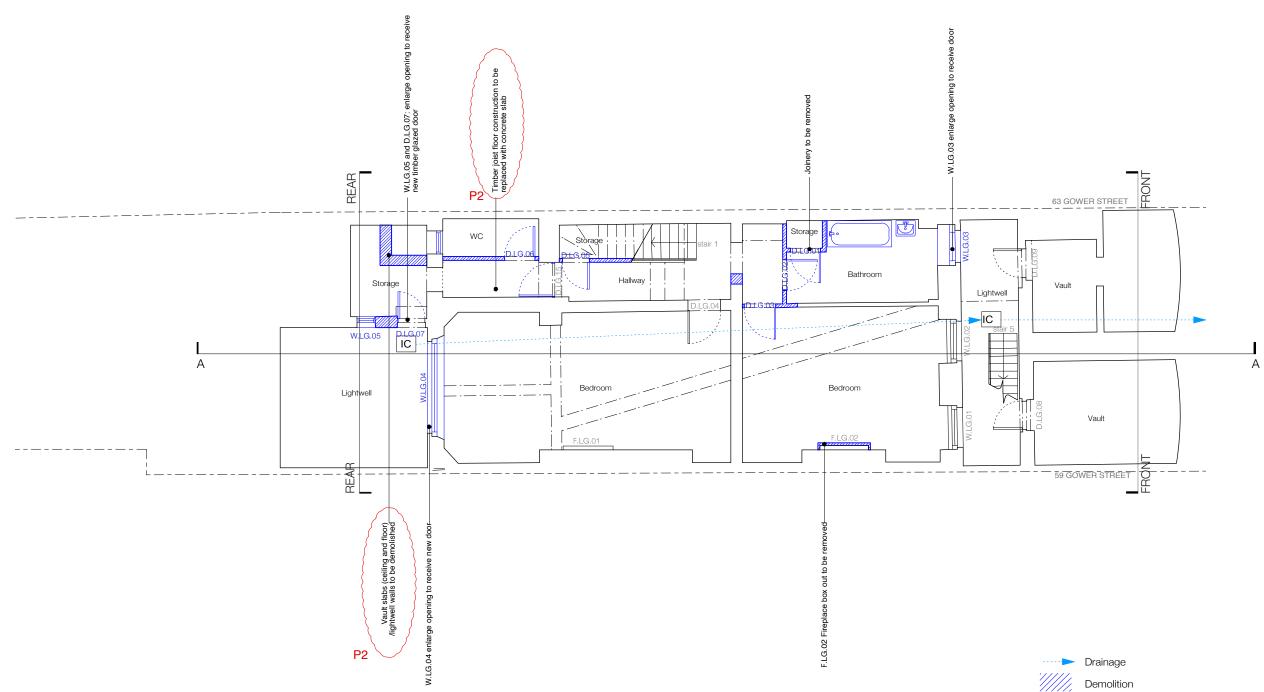

- remove all face fixed cabling and pipeworks
- remove all floor finishes
- remove all kitchen/bathroom fittings
- keep existing/ reinstate original skirting and cornicesrefer to door, window and fireplace schedules

September 2018 revision P2

project 61 Gower Street, London, WC1E 6HJ client The Bedford Estates

drawing title

Demolition Lower Ground Floor Plan drawing no.

| JOHANNA MOLINEUS ARCHITECTS<br>22 GREAT CHAPEL STREET | © 2019 Johanna Molineus Architects Ltd                                                                                                                                                                                                                                                                                                                                                                                                                                                                                                                                                                                                                                                                                                                                                                                                                                                                                                                                                                                                                                                                                                                                                                                                                                                                                                                                                                                                                                                                                                                                                                                                                                                                                                                                                                                                                                                                                                                                                                                                                                                                                         | <sup>revisions</sup><br>190201: P1: Planning issue<br>190515: P2: Revised Planning issue | scale<br>1:100@A3 | $\langle \mathbf{X} \rangle$ | drawn / checked by<br>WS/PB/JM |
|-------------------------------------------------------|--------------------------------------------------------------------------------------------------------------------------------------------------------------------------------------------------------------------------------------------------------------------------------------------------------------------------------------------------------------------------------------------------------------------------------------------------------------------------------------------------------------------------------------------------------------------------------------------------------------------------------------------------------------------------------------------------------------------------------------------------------------------------------------------------------------------------------------------------------------------------------------------------------------------------------------------------------------------------------------------------------------------------------------------------------------------------------------------------------------------------------------------------------------------------------------------------------------------------------------------------------------------------------------------------------------------------------------------------------------------------------------------------------------------------------------------------------------------------------------------------------------------------------------------------------------------------------------------------------------------------------------------------------------------------------------------------------------------------------------------------------------------------------------------------------------------------------------------------------------------------------------------------------------------------------------------------------------------------------------------------------------------------------------------------------------------------------------------------------------------------------|------------------------------------------------------------------------------------------|-------------------|------------------------------|--------------------------------|
| LONDON W1F 8FR<br>0207 734 8320                       | Chock as dimensional of the provided the contribution of the sector of t |                                                                                          | 0 2000            | 4000                         | <sup>issue</sup><br>Planning   |
| info@johannamolineus.com                              | are to be informed before work is commerced.<br>Drawing to be read in conjunction with structural engineer's<br>drawings and specification.                                                                                                                                                                                                                                                                                                                                                                                                                                                                                                                                                                                                                                                                                                                                                                                                                                                                                                                                                                                                                                                                                                                                                                                                                                                                                                                                                                                                                                                                                                                                                                                                                                                                                                                                                                                                                                                                                                                                                                                    |                                                                                          | Millimeters (mm)  |                              | r iaining                      |