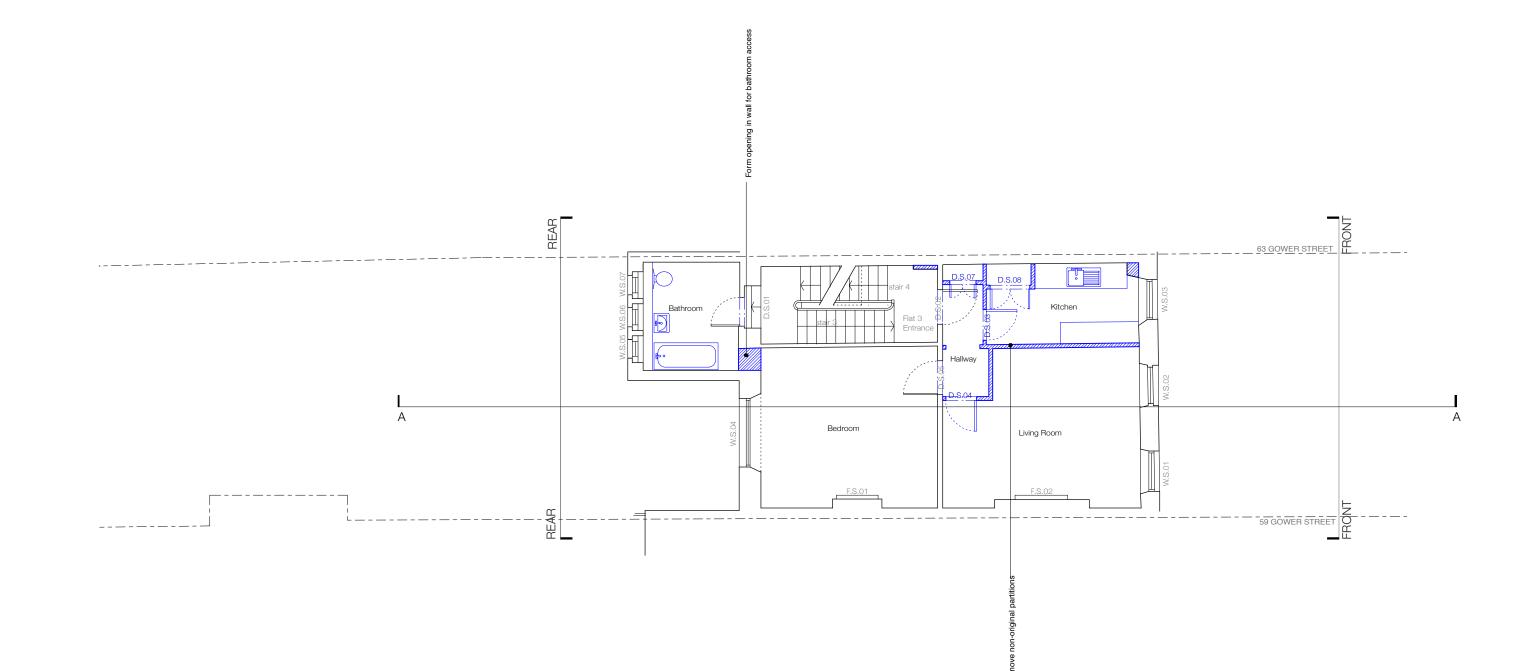

Demolition

- remove all face fixed cabling and pipeworks

- remove all floor finishes
  remove all kitchen/bathroom fittings
  keep existing/ reinstate original skirting and cornices
  refer to door, window and fireplace schedules

date September 2018 revision P1

project 61 Gower Street, London, WC1E 6HJ Demolition Second Floor Plan client The Bedford Estates

drawing title

drawing no.

| JOHANNA MOLINEUS ARCHITECTS | © 2019 Johanna Molineus Architects Ltd                                                                                      | revisions<br>190201:P1: Planning issue | scale<br>1:100@A3 | drawn / checked by |
|-----------------------------|-----------------------------------------------------------------------------------------------------------------------------|----------------------------------------|-------------------|--------------------|
| 22 GREAT CHAPEL STREET      | Do not scale dimensions from drawing.<br>Check all dimensions on site prior to commencement of work.                        |                                        |                   |                    |
| LONDON W1F 8FR              | Do not copy or use this drawing without written consent.<br>Issue or publication does not convey or imply grant of licence. |                                        | 0 2000 4000       | issue              |
| 0207 734 8320               | If the drawing exceeds the quantities in any way the architects<br>are to be informed before work is commenced.             |                                        |                   | Planning           |
| info@johannamolineus.com    | Drawing to be read in conjunction with structural engineer's<br>drawings and specification.                                 |                                        | Millimeters (mm)  |                    |