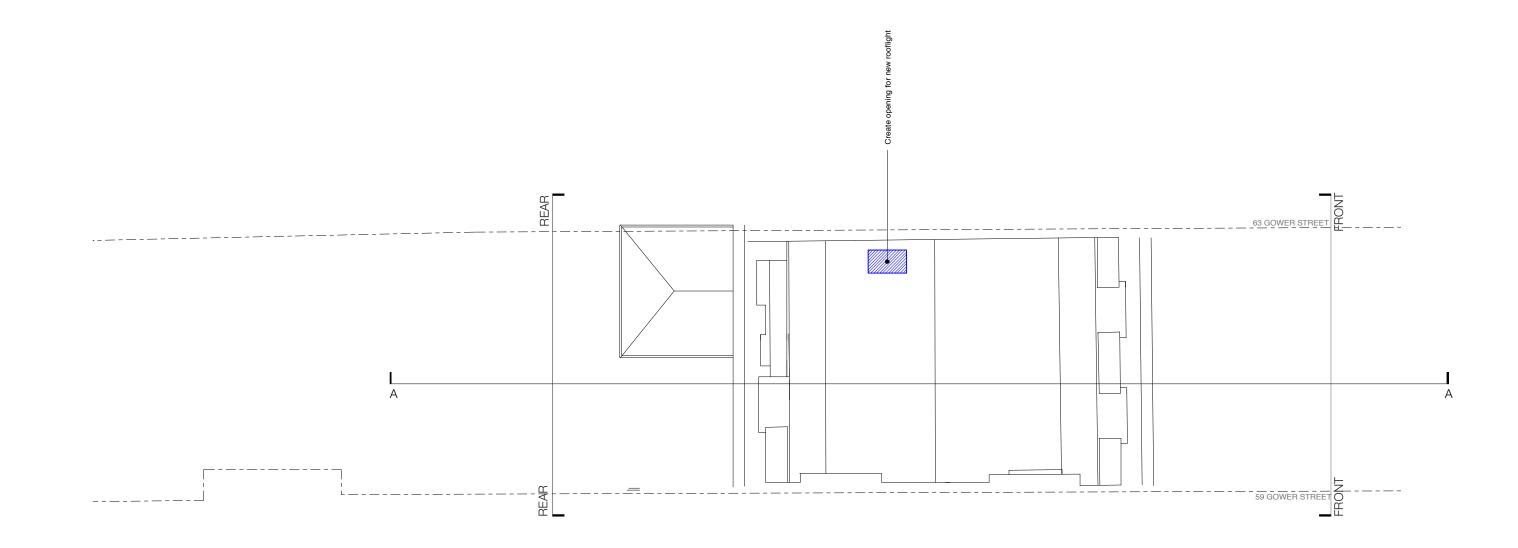

- Notes: redundant pipework and cabling to be removed
- refer to door, window and fireplace schedules
- external elevation to be made good

date September 2018 revision P2

project 61 Gower Street, London, Demolition WC1E 6HJ Section A-A client The Bedford Estates

drawing title

drawing no.