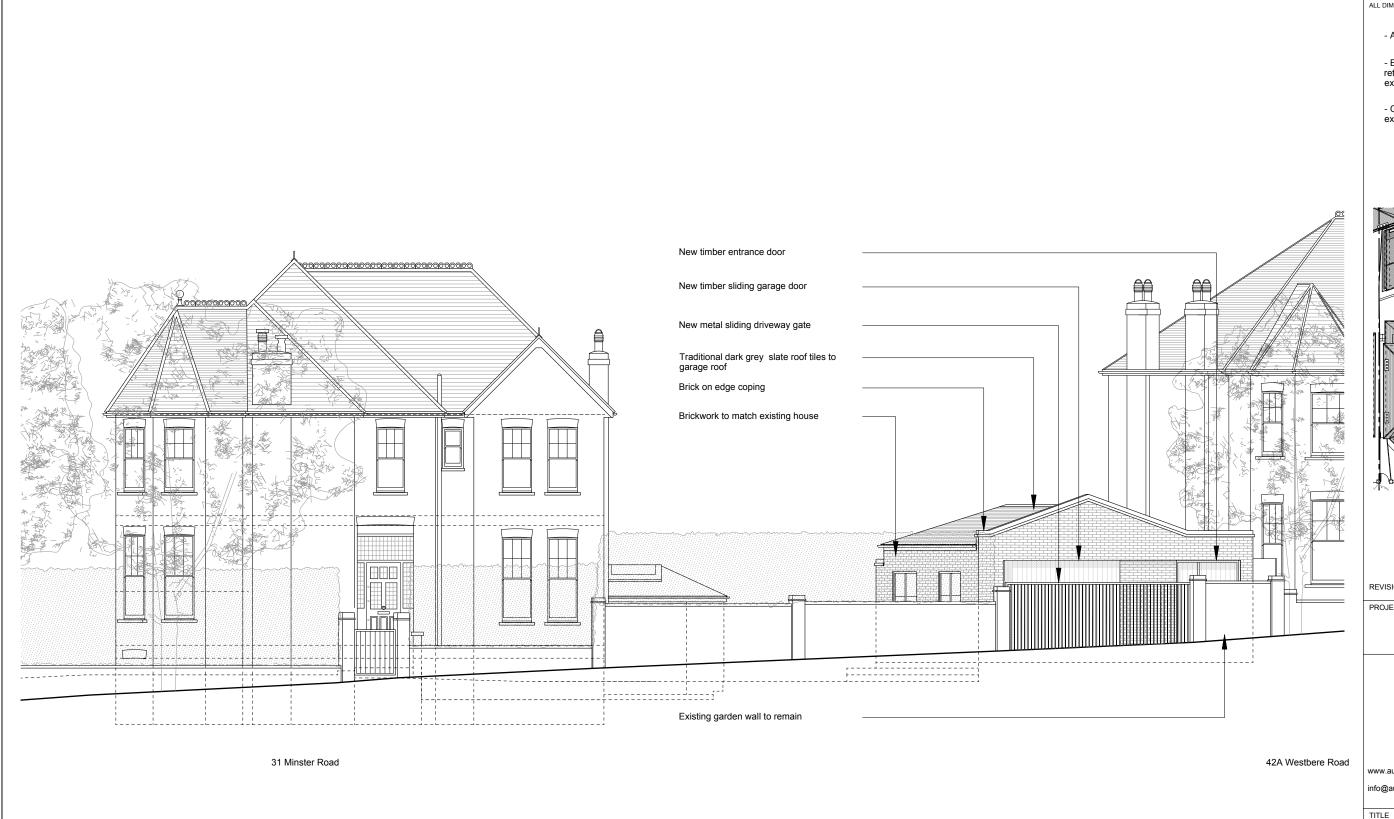

NOTES

DO NOT SCALE FROM THIS DRAWING EXCEPT FOR THE PURPOSES OF PLANNING AND BUILDING REGULATIONS. ALL DIMENSIONS TO BE CHECKED ON SITE.

- All levels to remain as existing
- Existing garden and lawn to be retained and levels to remain as existing
- Garage floor level to remain as existing

STREET ELEVATION AS PROPOSED (WESTBERE ROAD)

DATE 24.05.2019

SCALE 1/100 @ A3

DRAWN LC / RL

STATUS INFORMATION

1812\_PA\_320

rev: **E**