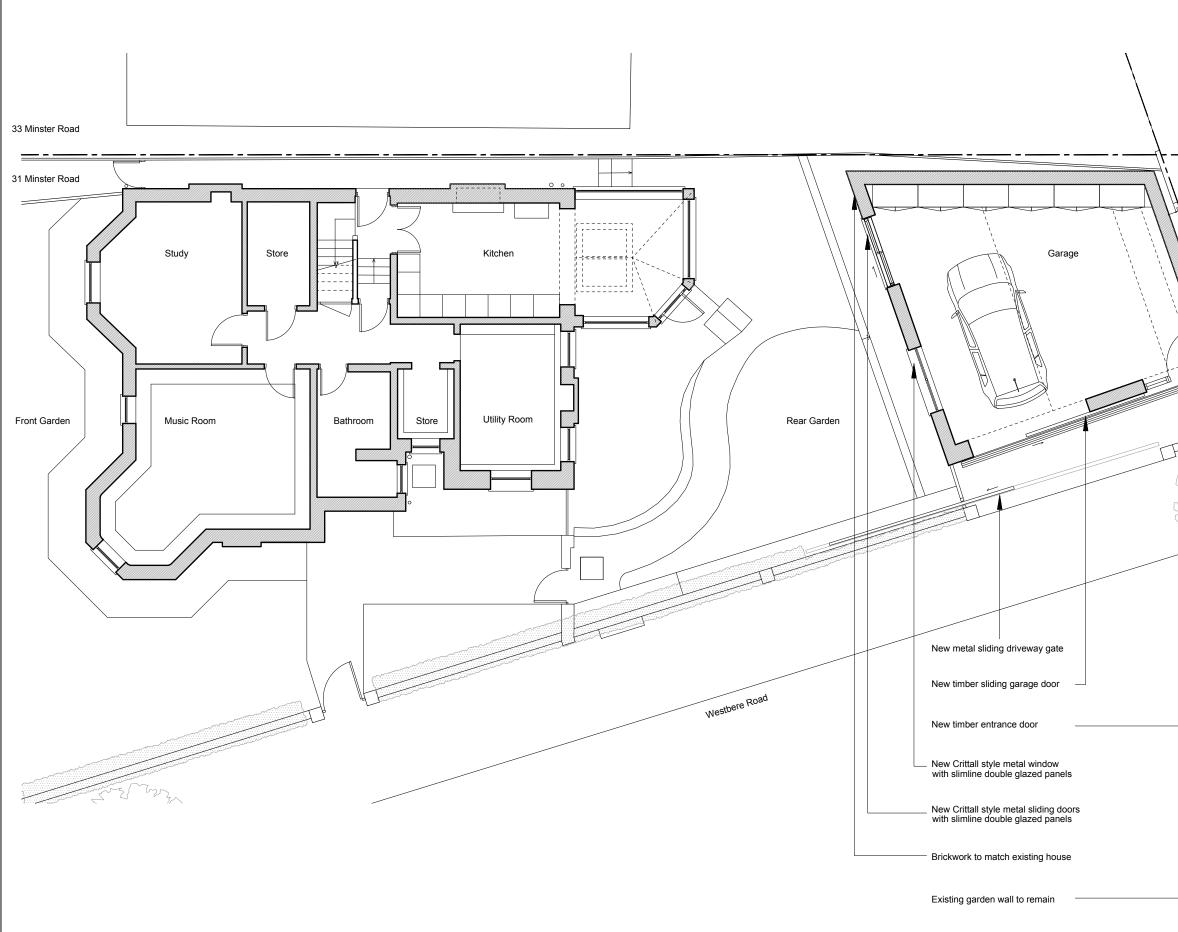

|                             | NOTES                                                                                   |
|-----------------------------|-----------------------------------------------------------------------------------------|
|                             | DO NOT SCALE FROM THIS DRAWING EXCEPT FOR THE                                           |
|                             | PURPOSES OF PLANNING AND BUILDING REGULATIONS.                                          |
| FLOOR AND GARAGE LEVEL PLAN | ALL DIMENSIONS TO BE CHECKED ON SITE.                                                   |
|                             |                                                                                         |
|                             | - All levels to remain as existing                                                      |
|                             |                                                                                         |
|                             | - Existing garden and lawn to be                                                        |
|                             | <ul> <li>Existing garden and lawn to be<br/>retained and levels to remain as</li> </ul> |
|                             | existing                                                                                |
|                             |                                                                                         |
|                             | - Garage floor level to remain as                                                       |
|                             | existing                                                                                |
|                             |                                                                                         |
|                             |                                                                                         |
|                             |                                                                                         |
|                             |                                                                                         |
|                             |                                                                                         |
|                             |                                                                                         |
|                             |                                                                                         |
|                             |                                                                                         |
| <u>he</u>                   |                                                                                         |
| \                           |                                                                                         |
|                             |                                                                                         |
|                             |                                                                                         |
| lat /                       |                                                                                         |
|                             |                                                                                         |
|                             |                                                                                         |
|                             |                                                                                         |
|                             |                                                                                         |
|                             |                                                                                         |
|                             |                                                                                         |
|                             |                                                                                         |
|                             |                                                                                         |
|                             |                                                                                         |
|                             |                                                                                         |
|                             |                                                                                         |
| STALL ST                    |                                                                                         |
| the a m                     |                                                                                         |
| Kor I                       |                                                                                         |
| P 9                         |                                                                                         |
| 31 Minster Road             |                                                                                         |
| ×   Et                      |                                                                                         |
| ZP 1 IIII                   | 24.05.2019                                                                              |
| N N N                       | -∕2                                                                                     |
| S E                         | D 05.03.2019                                                                            |
| KIT                         | REVISION: C 07.12.2018                                                                  |
| ~                           | REVISION: V 07.12.2018                                                                  |
| Jung Pro Sha                | PROJECT TITLE                                                                           |
| The share                   |                                                                                         |
|                             | 31 MINSTER ROAD                                                                         |
|                             |                                                                                         |
|                             |                                                                                         |
|                             |                                                                                         |
|                             | AURAA                                                                                   |
|                             |                                                                                         |
|                             | STUDIO                                                                                  |
|                             | 510010                                                                                  |
|                             |                                                                                         |
|                             |                                                                                         |
|                             | www.auraa.studio 1A Chalk Farm Parade                                                   |
|                             | info@auraa.studio London NW3 2BN                                                        |
|                             |                                                                                         |
|                             | TITLE                                                                                   |
|                             |                                                                                         |
|                             | BASEMENT, LOWER GROUND FLOOR                                                            |
|                             | AND GARAGE LEVEL PLAN                                                                   |
|                             | AS PROPOSED                                                                             |
|                             |                                                                                         |
|                             | DATE                                                                                    |
|                             | DATE 24.05.2019                                                                         |
|                             |                                                                                         |
|                             | SCALE 1/100 @ A3                                                                        |
|                             | _                                                                                       |
|                             | DRAWN<br>LC / RL                                                                        |
|                             |                                                                                         |
|                             | STATUS<br>INFORMATION                                                                   |
|                             | DRG No                                                                                  |
|                             | 1812 DA 100                                                                             |
| 1 2 3 4 5                   | REV: E                                                                                  |
|                             |                                                                                         |
|                             |                                                                                         |