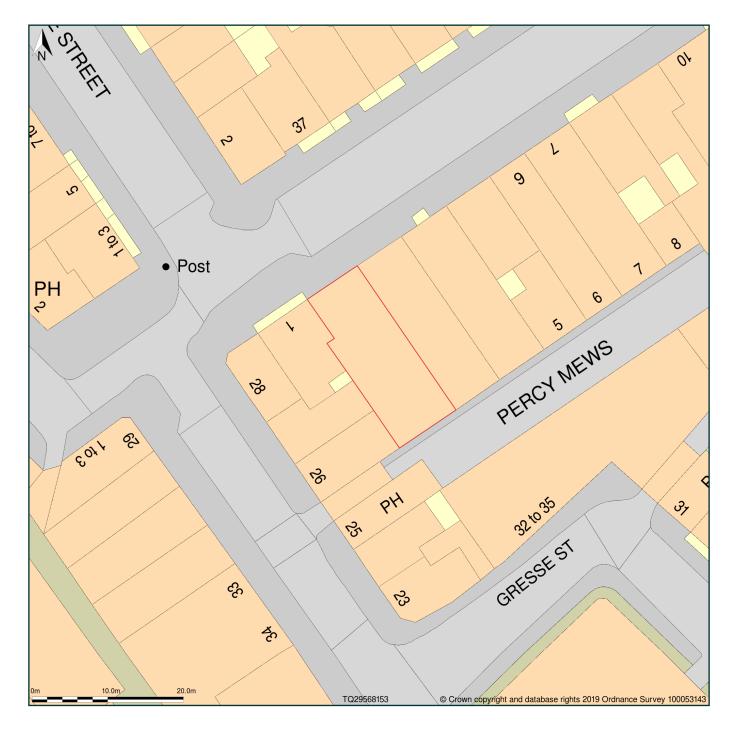

## Offices And Premises At 1st Floor, 2, Percy Street, London, Camden, W1T 1DD

Block Plan shows area bounded by: 529520.98, 181493.09 529610.98, 181583.09 (at a scale of 1:500), OSGridRef: TQ29568153. The representation of a road, track or path is no evidence of a right of way. The representation of features as lines is no evidence of a property boundary.

Produced on 23rd May 2019 from the Ordnance Survey National Geographic Database and incorporating surveyed revision available at this date. Reproduction in whole or part is prohibited without the prior permission of Ordnance Survey. © Crown copyright 2019. Supplied by www.buyaplan.co.uk a licensed Ordnance Survey partner (100053143). Unique plan reference: #00424398-C8CBA6