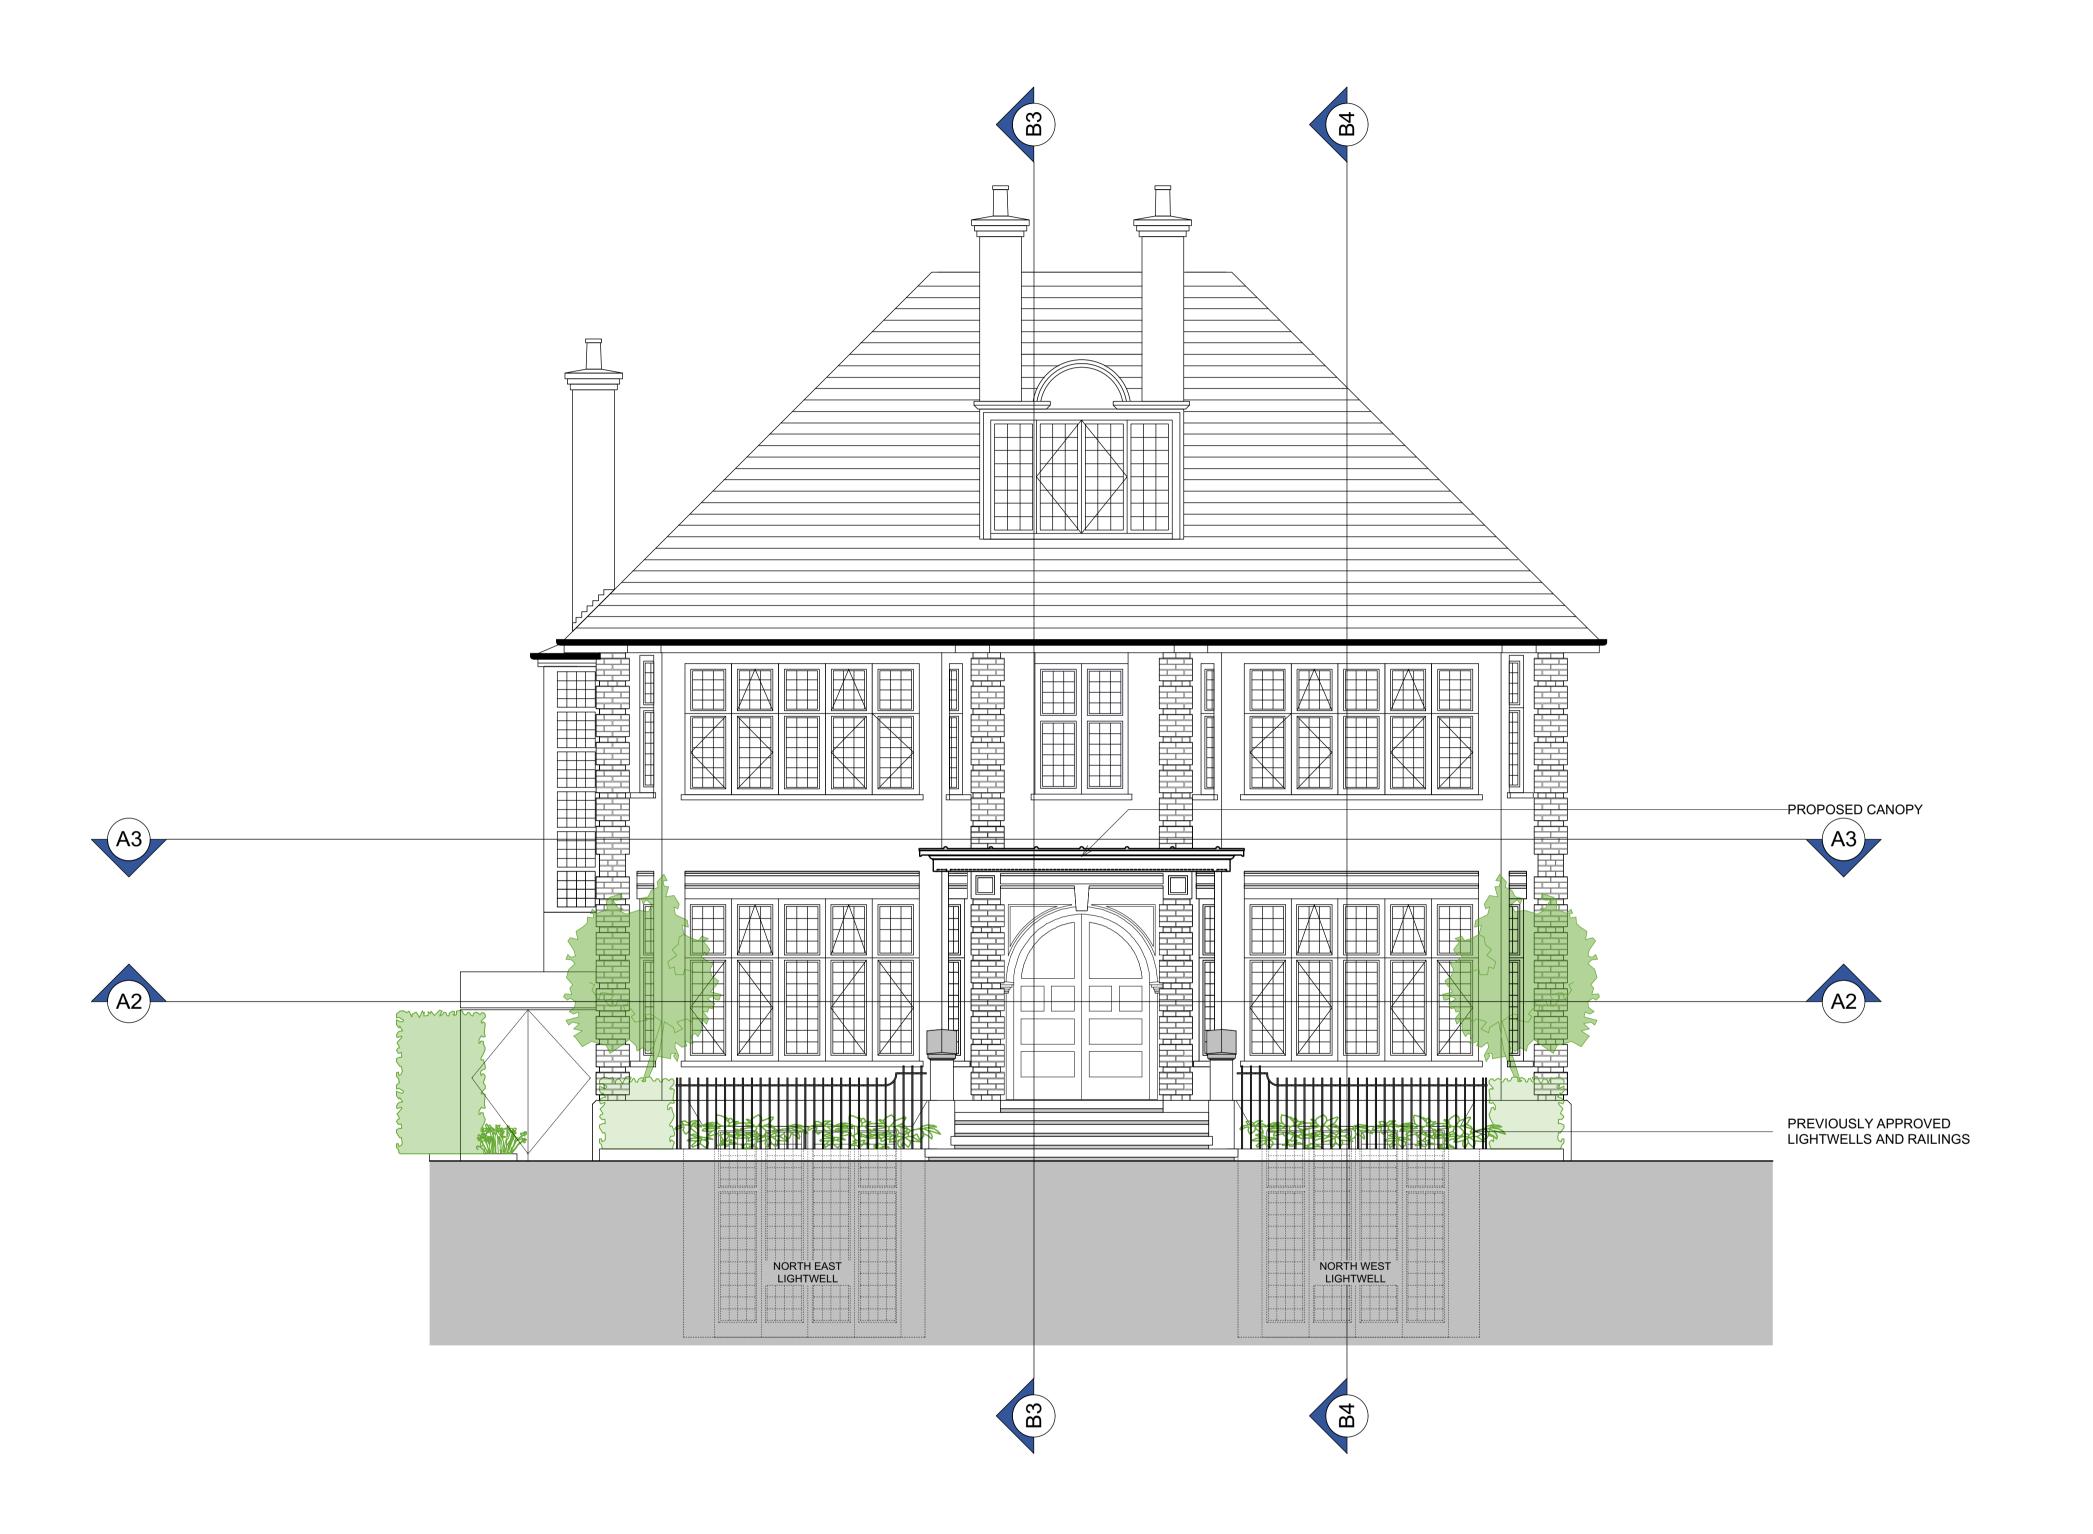

PROPOSED FRONT ELEVATION - SHOWING PROPOSED CANOPY

A 17/05/2019 Existing front door reinstated.

No. Date Issue Notes

This Drawing Is For Design Analysis Only And Must Not Be Scaled For Setting Out Or Any Other Construction Purposes.

Construction

Unit 5, Sayer House
Oxgate Lane
London
NW2 7JN

REPLACEMENT CANOPY TO FRONT ENTRANCE: 59 REDINGTON ROAD, HAMPSTEAD, LONDON, NW3 7RP

Drawing Title

PROPOSED FRONT ELEVATION - SHOWING PROPOSED CANOPY