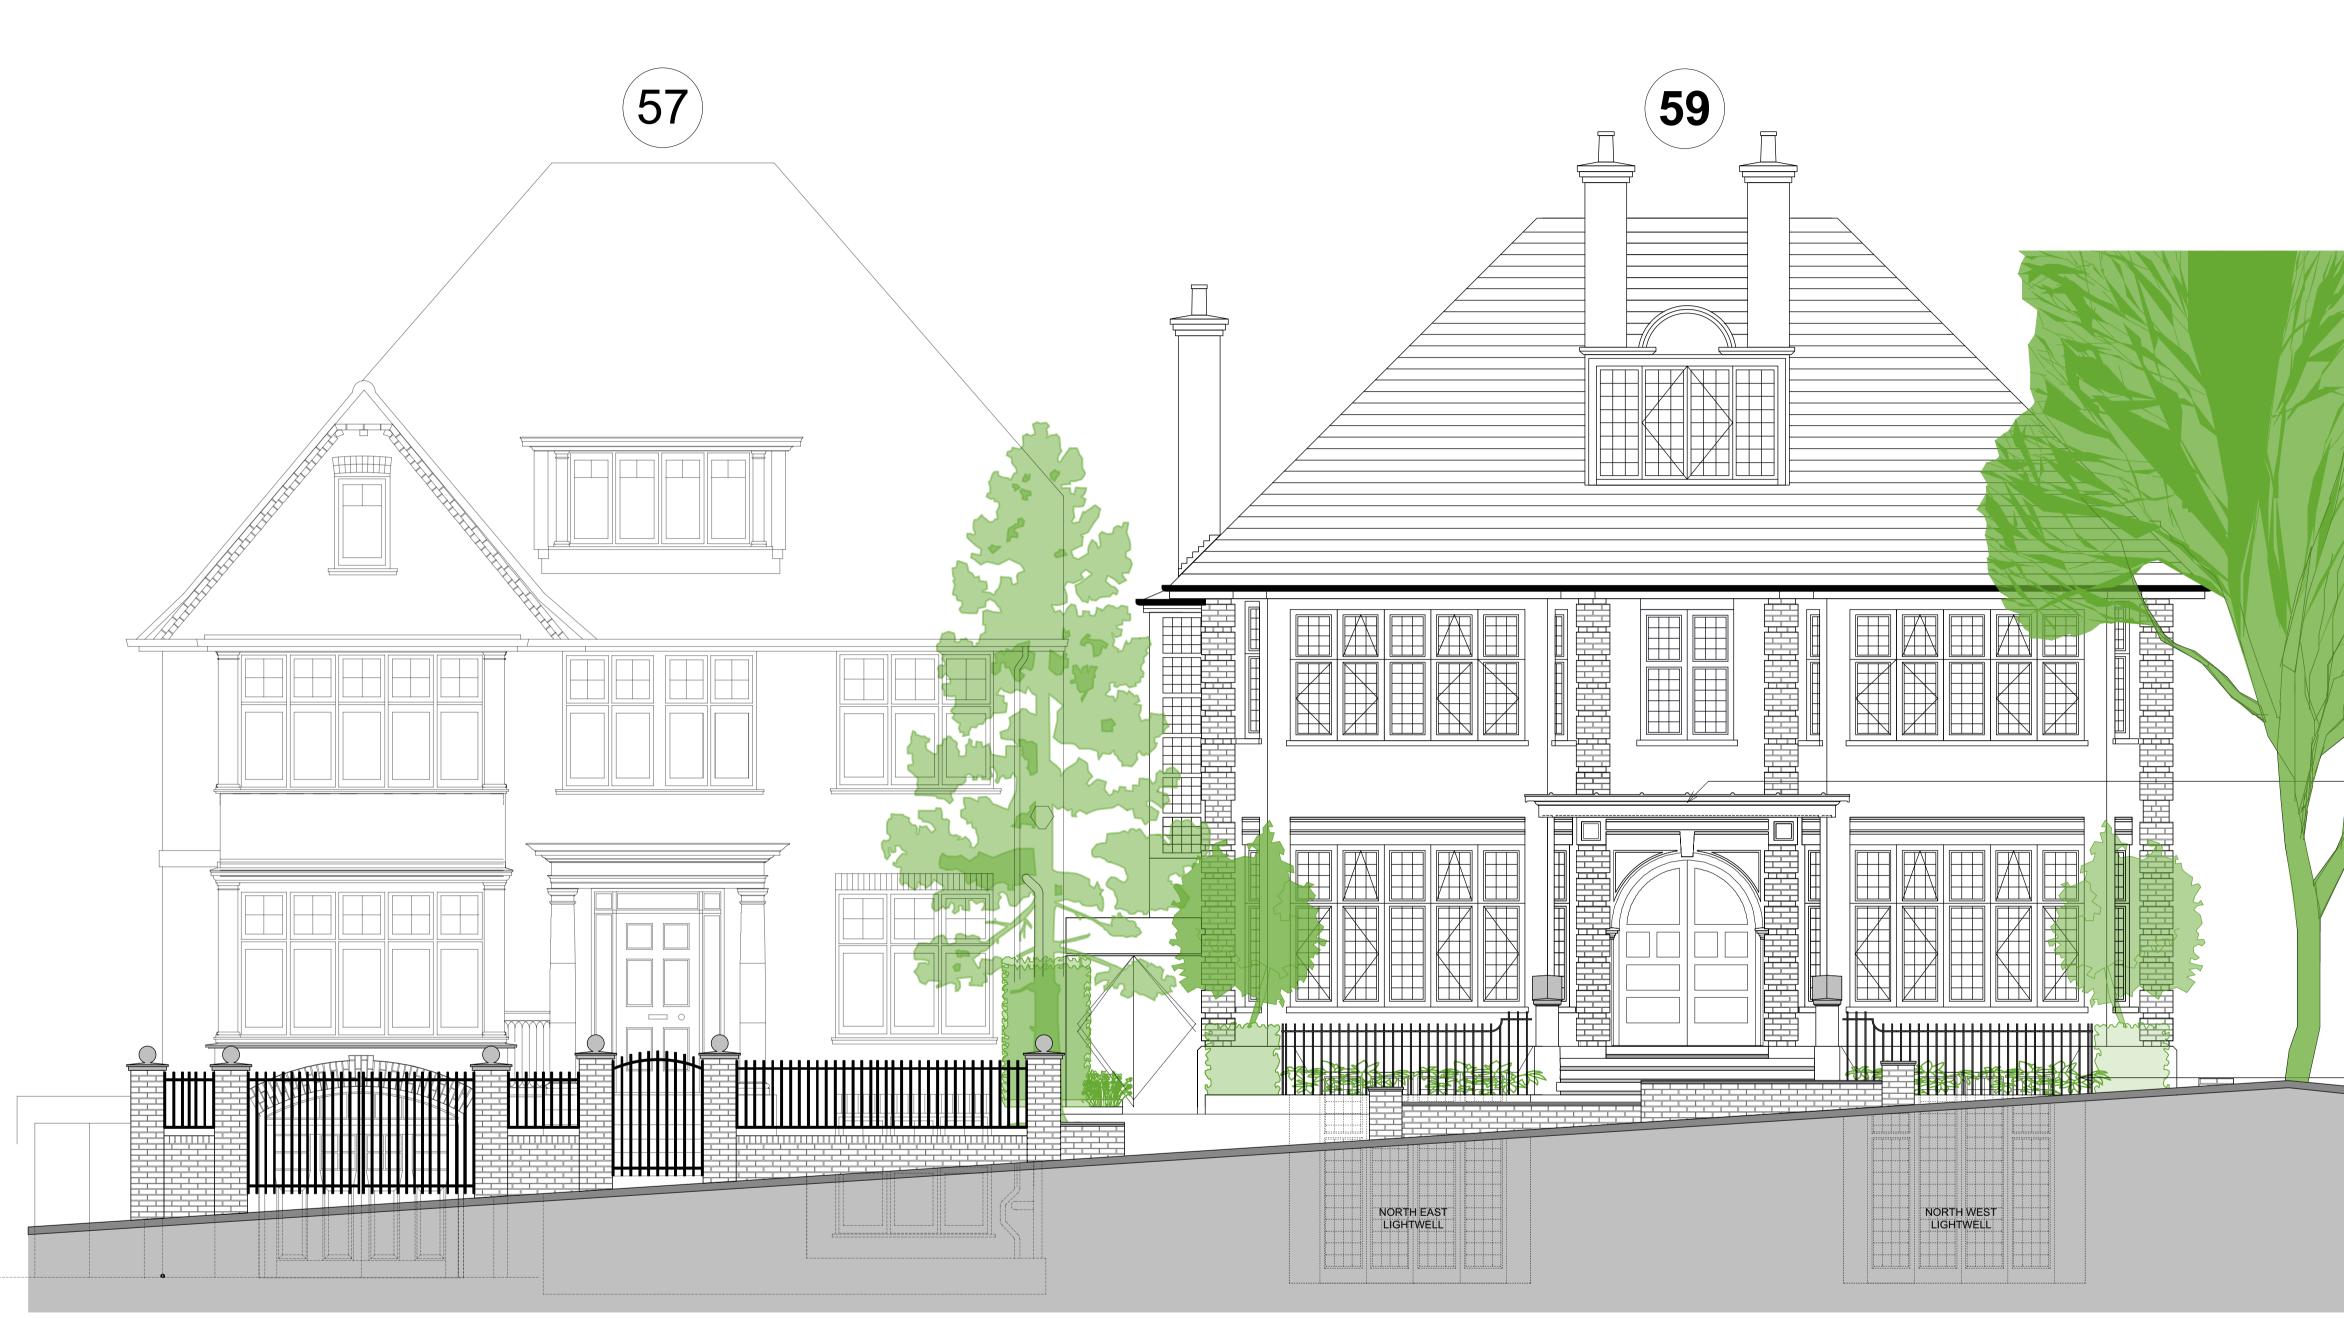

## PROPOSED FRONT STREET SCENE - SHOWING PROPOSED CANOPY

0 1 2 3 4 5 6

|   | – PRO | POSED CAN                | ΟΡΥ |    |                                                                                                                                                                                                                                                                                                                                                   |                                                         |                        |                                                                                                       |  |
|---|-------|--------------------------|-----|----|---------------------------------------------------------------------------------------------------------------------------------------------------------------------------------------------------------------------------------------------------------------------------------------------------------------------------------------------------|---------------------------------------------------------|------------------------|-------------------------------------------------------------------------------------------------------|--|
|   |       |                          |     |    |                                                                                                                                                                                                                                                                                                                                                   |                                                         |                        |                                                                                                       |  |
|   |       |                          |     |    |                                                                                                                                                                                                                                                                                                                                                   |                                                         |                        |                                                                                                       |  |
|   |       |                          |     |    |                                                                                                                                                                                                                                                                                                                                                   |                                                         |                        |                                                                                                       |  |
|   |       | VIOUSLY AP<br>ITWELLS AN |     |    |                                                                                                                                                                                                                                                                                                                                                   |                                                         |                        |                                                                                                       |  |
| L |       |                          |     |    |                                                                                                                                                                                                                                                                                                                                                   |                                                         |                        |                                                                                                       |  |
|   |       |                          |     |    | A                                                                                                                                                                                                                                                                                                                                                 | 17/05/2019                                              | Existing               | front door reinstated.                                                                                |  |
|   |       |                          |     |    | No.<br>Ti                                                                                                                                                                                                                                                                                                                                         | Date<br>nis Drawing Is<br>Settir                        | For Desig<br>ng Out Or | Issue Notes<br>on Analysis Only And Must <b>Not</b> Be Scaled For<br>Any Other Construction Purposes. |  |
|   |       |                          |     |    | <ul> <li>All Dimensions Are To Be Checked On Site By Builder Before Work</li> <li>Commencies. Any Discrepancies Between The Drawings And Site Conditions<br/>Must Be Reported To The Designer Before Work Commences.</li> <li>Any Work Commencing Before Approvals Have Been Granted Is At The Risk<br/>Of The Client And The Builder.</li> </ul> |                                                         |                        |                                                                                                       |  |
|   |       |                          |     |    |                                                                                                                                                                                                                                                                                                                                                   | Unit 5, Sayer House<br>Oxgate Lane<br>London<br>NW2 7JN |                        |                                                                                                       |  |
|   |       |                          |     |    | <sup>Job</sup> REPLACEMENT CANOPY TO FRONT ENTRANCE:<br>59 REDINGTON ROAD, HAMPSTEAD,<br>LONDON, NW3 7RP                                                                                                                                                                                                                                          |                                                         |                        |                                                                                                       |  |
|   |       |                          |     |    | Drawing Title<br>PROPOSED FRONT STREET SCENE -<br>SHOWING PROPOSED CANOPY                                                                                                                                                                                                                                                                         |                                                         |                        |                                                                                                       |  |
|   |       |                          |     |    | Telepho<br>(<br>Drawn B                                                                                                                                                                                                                                                                                                                           | 0208 450 57                                             | 747                    | Project ID<br>MR UDI SHELEG<br>Scale                                                                  |  |
|   |       |                          |     |    | Drawn b<br>Date                                                                                                                                                                                                                                                                                                                                   | JS                                                      |                        | 1:50 @ A1                                                                                             |  |
|   | 7     | 8                        | 9   | 10 | CAD Fil                                                                                                                                                                                                                                                                                                                                           | APRIL 201<br><sup>e Name</sup><br>REDINGTON F           |                        | ECPL08(A)-226-2015                                                                                    |  |
|   |       |                          |     |    | L                                                                                                                                                                                                                                                                                                                                                 |                                                         |                        |                                                                                                       |  |