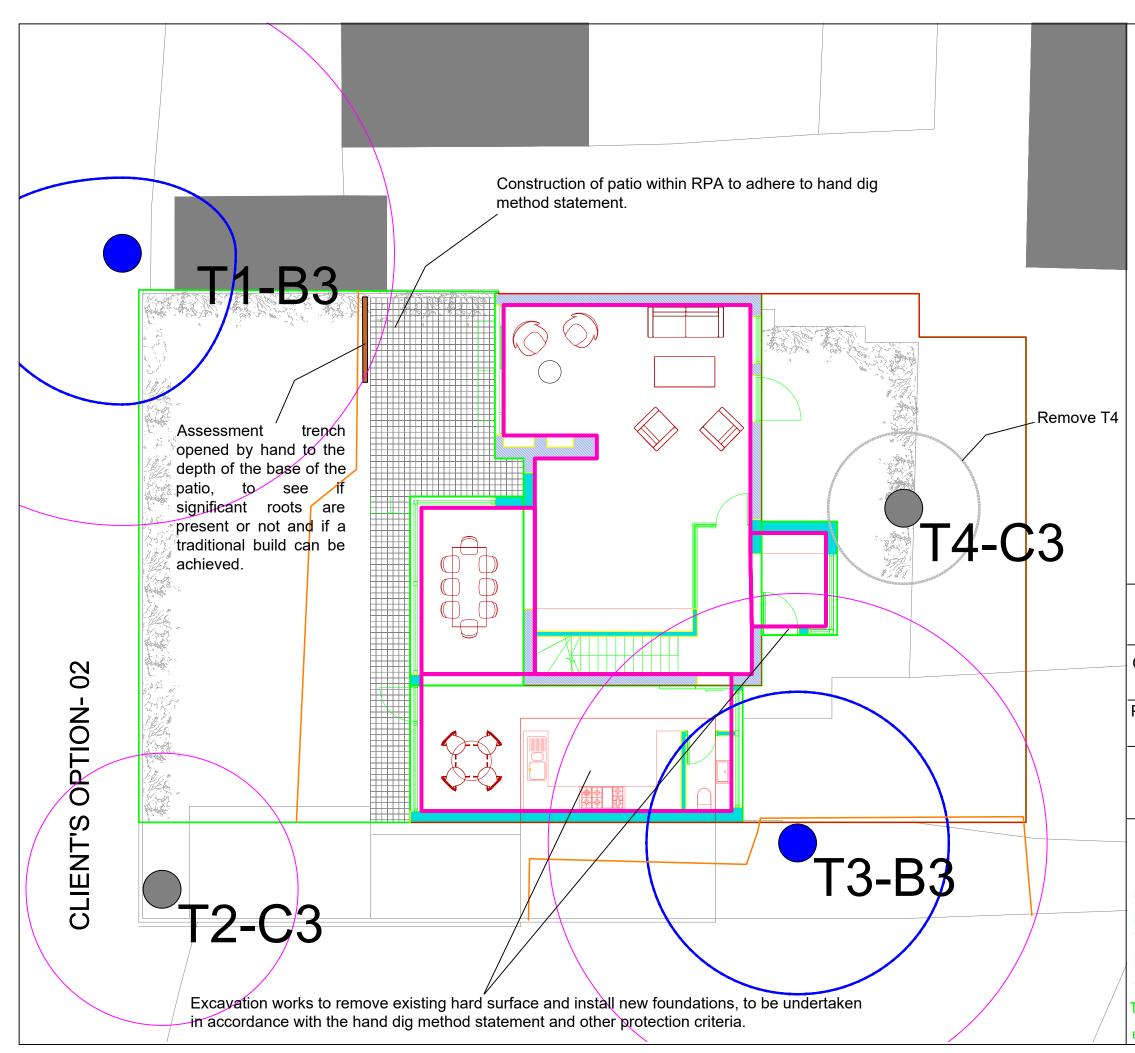

| <u>K E Y</u>                                                                                        |                                                                       |
|-----------------------------------------------------------------------------------------------------|-----------------------------------------------------------------------|
| S                                                                                                   | ree Position with Canopy<br>oread plus BS5837<br>ategory A1, A2 or A3 |
|                                                                                                     | ee Position with Canopy<br>pread plus BS5837<br>ategory B1, B2 or B3  |
| Sp Sp                                                                                               | ee Position with Canopy<br>read plus BS5837<br>tegory C1, C2 or C3    |
| Sp                                                                                                  | ee Position with Canopy<br>read plus BS5837<br>tegory U               |
| ( ) - Ba                                                                                            | ot Protection Area (RPA)<br>ased on Simple Radius<br>n Tree           |
|                                                                                                     | st significant Branch<br>ection (FSB)                                 |
| Pro                                                                                                 | otective Fence Line                                                   |
| TREE PROTECTION PLAN                                                                                |                                                                       |
| CLIENT: Chris Dyson Architects                                                                      |                                                                       |
| PROJECT: 5 The Hexagon, Highgate,<br>London                                                         |                                                                       |
| DATE: 16t                                                                                           | h May 2019 N                                                          |
| SCALE: 1:                                                                                           | 100 A3                                                                |
| ANDREW DAY<br>ARBORICULTURALCONSULTANCY LTD                                                         |                                                                       |
| CREG NA BAA<br>BROOK ROAD<br>TILLINGHAM<br>ESSEX<br>CM0 7SG<br>TEL: 01621 779811 MOB: 0777 231 7770 |                                                                       |
| EMAIL: andy@andrewdayconsultancy.com                                                                |                                                                       |