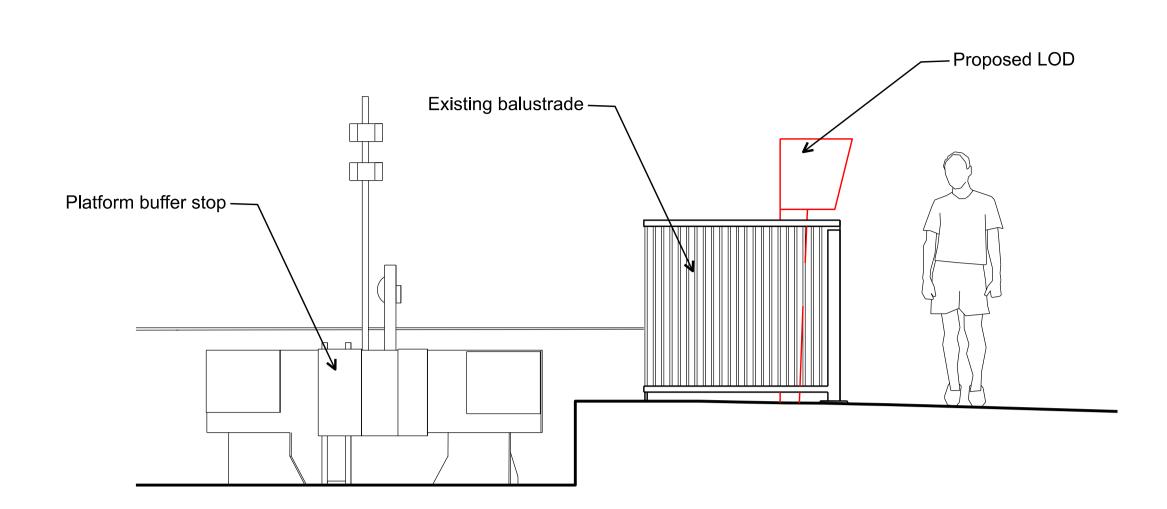

01 ELEVATION TOWARDS LONDON END SCALE 1:20@A1

O1 AXONOMETRIC VIEW SCALE 1:10@A1

Rev Date Description of Revisions Drawn Chkd Appr Initial status or WIP SO NetworkRail Contractor(s) Robinson Kenning & Gallagher Kings Cross Remodelling Drawing Title Kings Cross Station Proposed Arrangement LOD Elevations and Location Platform 0 Date 02-05-2019 O. WOKOWU Checked M. POWELL Date 02-05-2019 M. POWELL Approved Date 02-05-2019 ELR & Mileage AS SHOWN Alternative Reference Revision