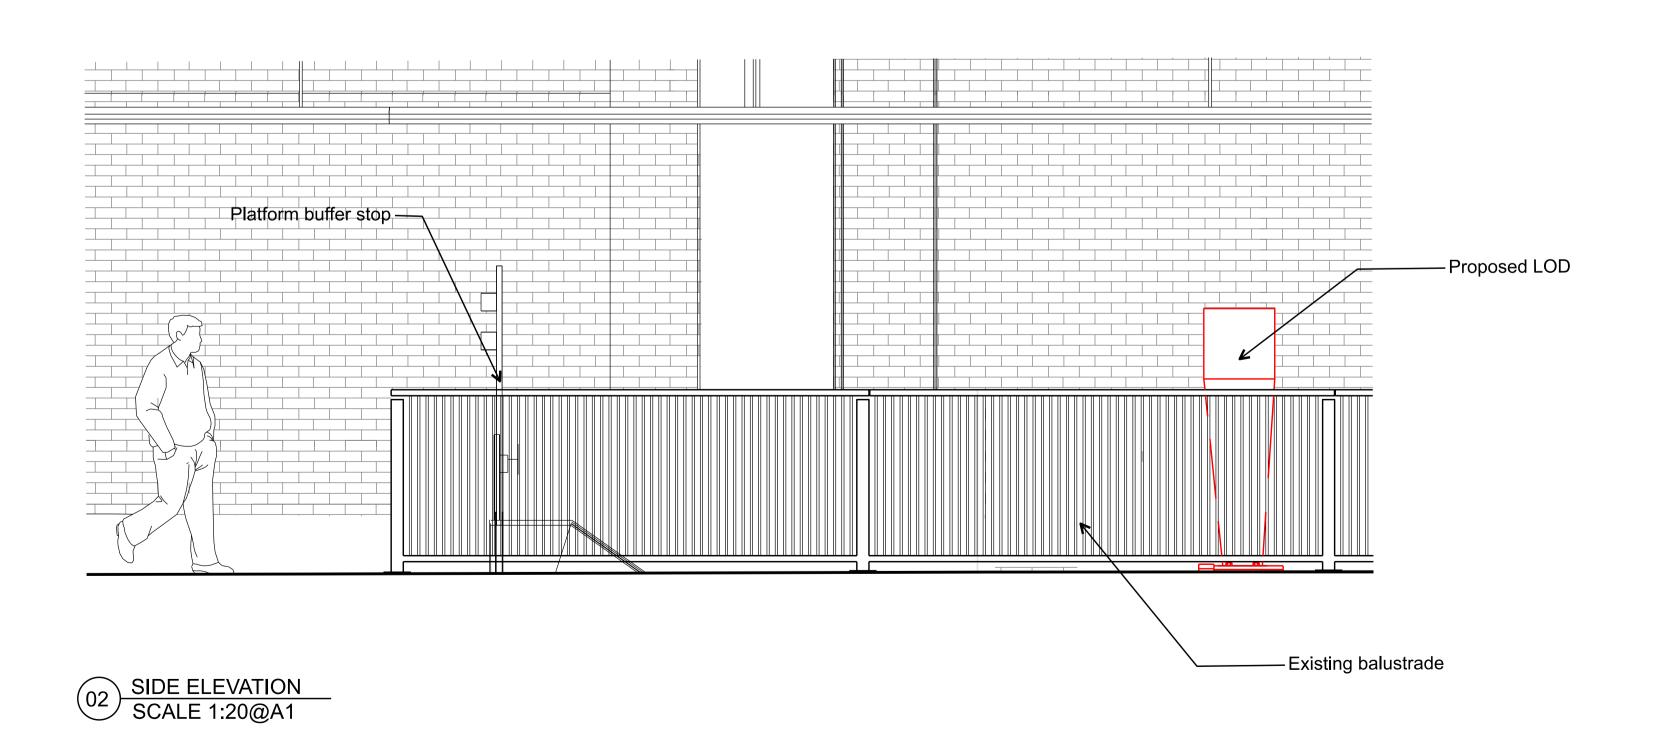

01 ELEVATION TOWARDS LONDON END SCALE 1:20@A1

O1 AXONOMETRIC VIEW SCALE 1:10@A1

Rev Date Description of Revisions Drawn Chkd Appr Initial status or WIP SO NetworkRail Contractor(s) Robinson Kenning & Gallagher Kings Cross Remodelling Drawing Title Kings Cross Station Proposed Arrangement LOD Elevations and Location Platform 0 Date 02-05-2019 O. WOKOWU Checked M. POWELL Date 02-05-2019 M. POWELL Approved Date 02-05-2019 ELR & Mileage AS SHOWN Alternative Reference Revision