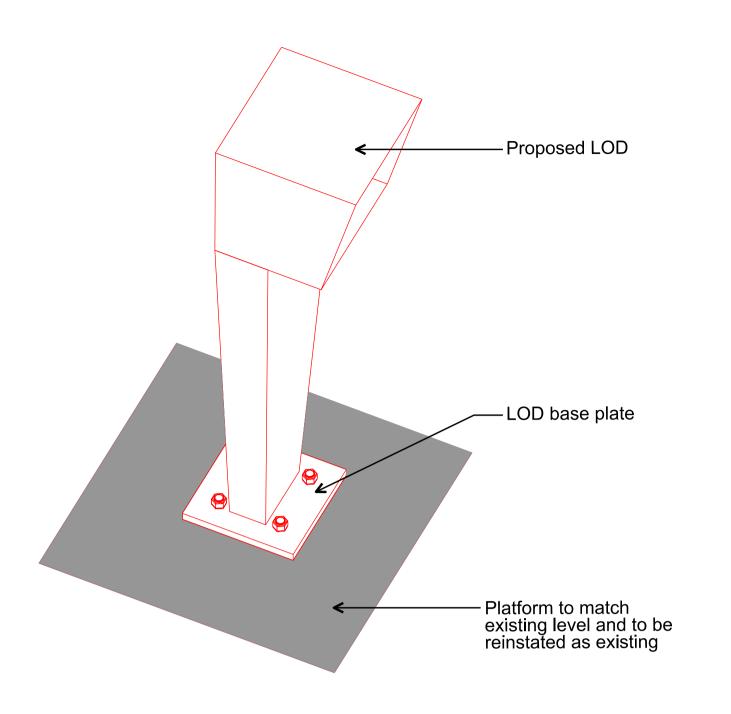

01 ELEVATION TOWARDS LONDON END SCALE 1:20@A1

O1 AXONOMETRIC VIEW SCALE 1:10@A1

Rev Date Description of Revisions Drawn Chkd Appr Initial status or WIP SO NetworkRail Contractor(s) Robinson Kenning & Gallagher Kings Cross Remodelling Drawing Title Kings Cross Station Proposed Arrangement LOD Elevations and Location Platform 0 Date 02-05-2019 O. WOKOWU Checked M. POWELL Date 02-05-2019 M. POWELL Approved Date 02-05-2019 ELR & Mileage AS SHOWN Alternative Reference Revision