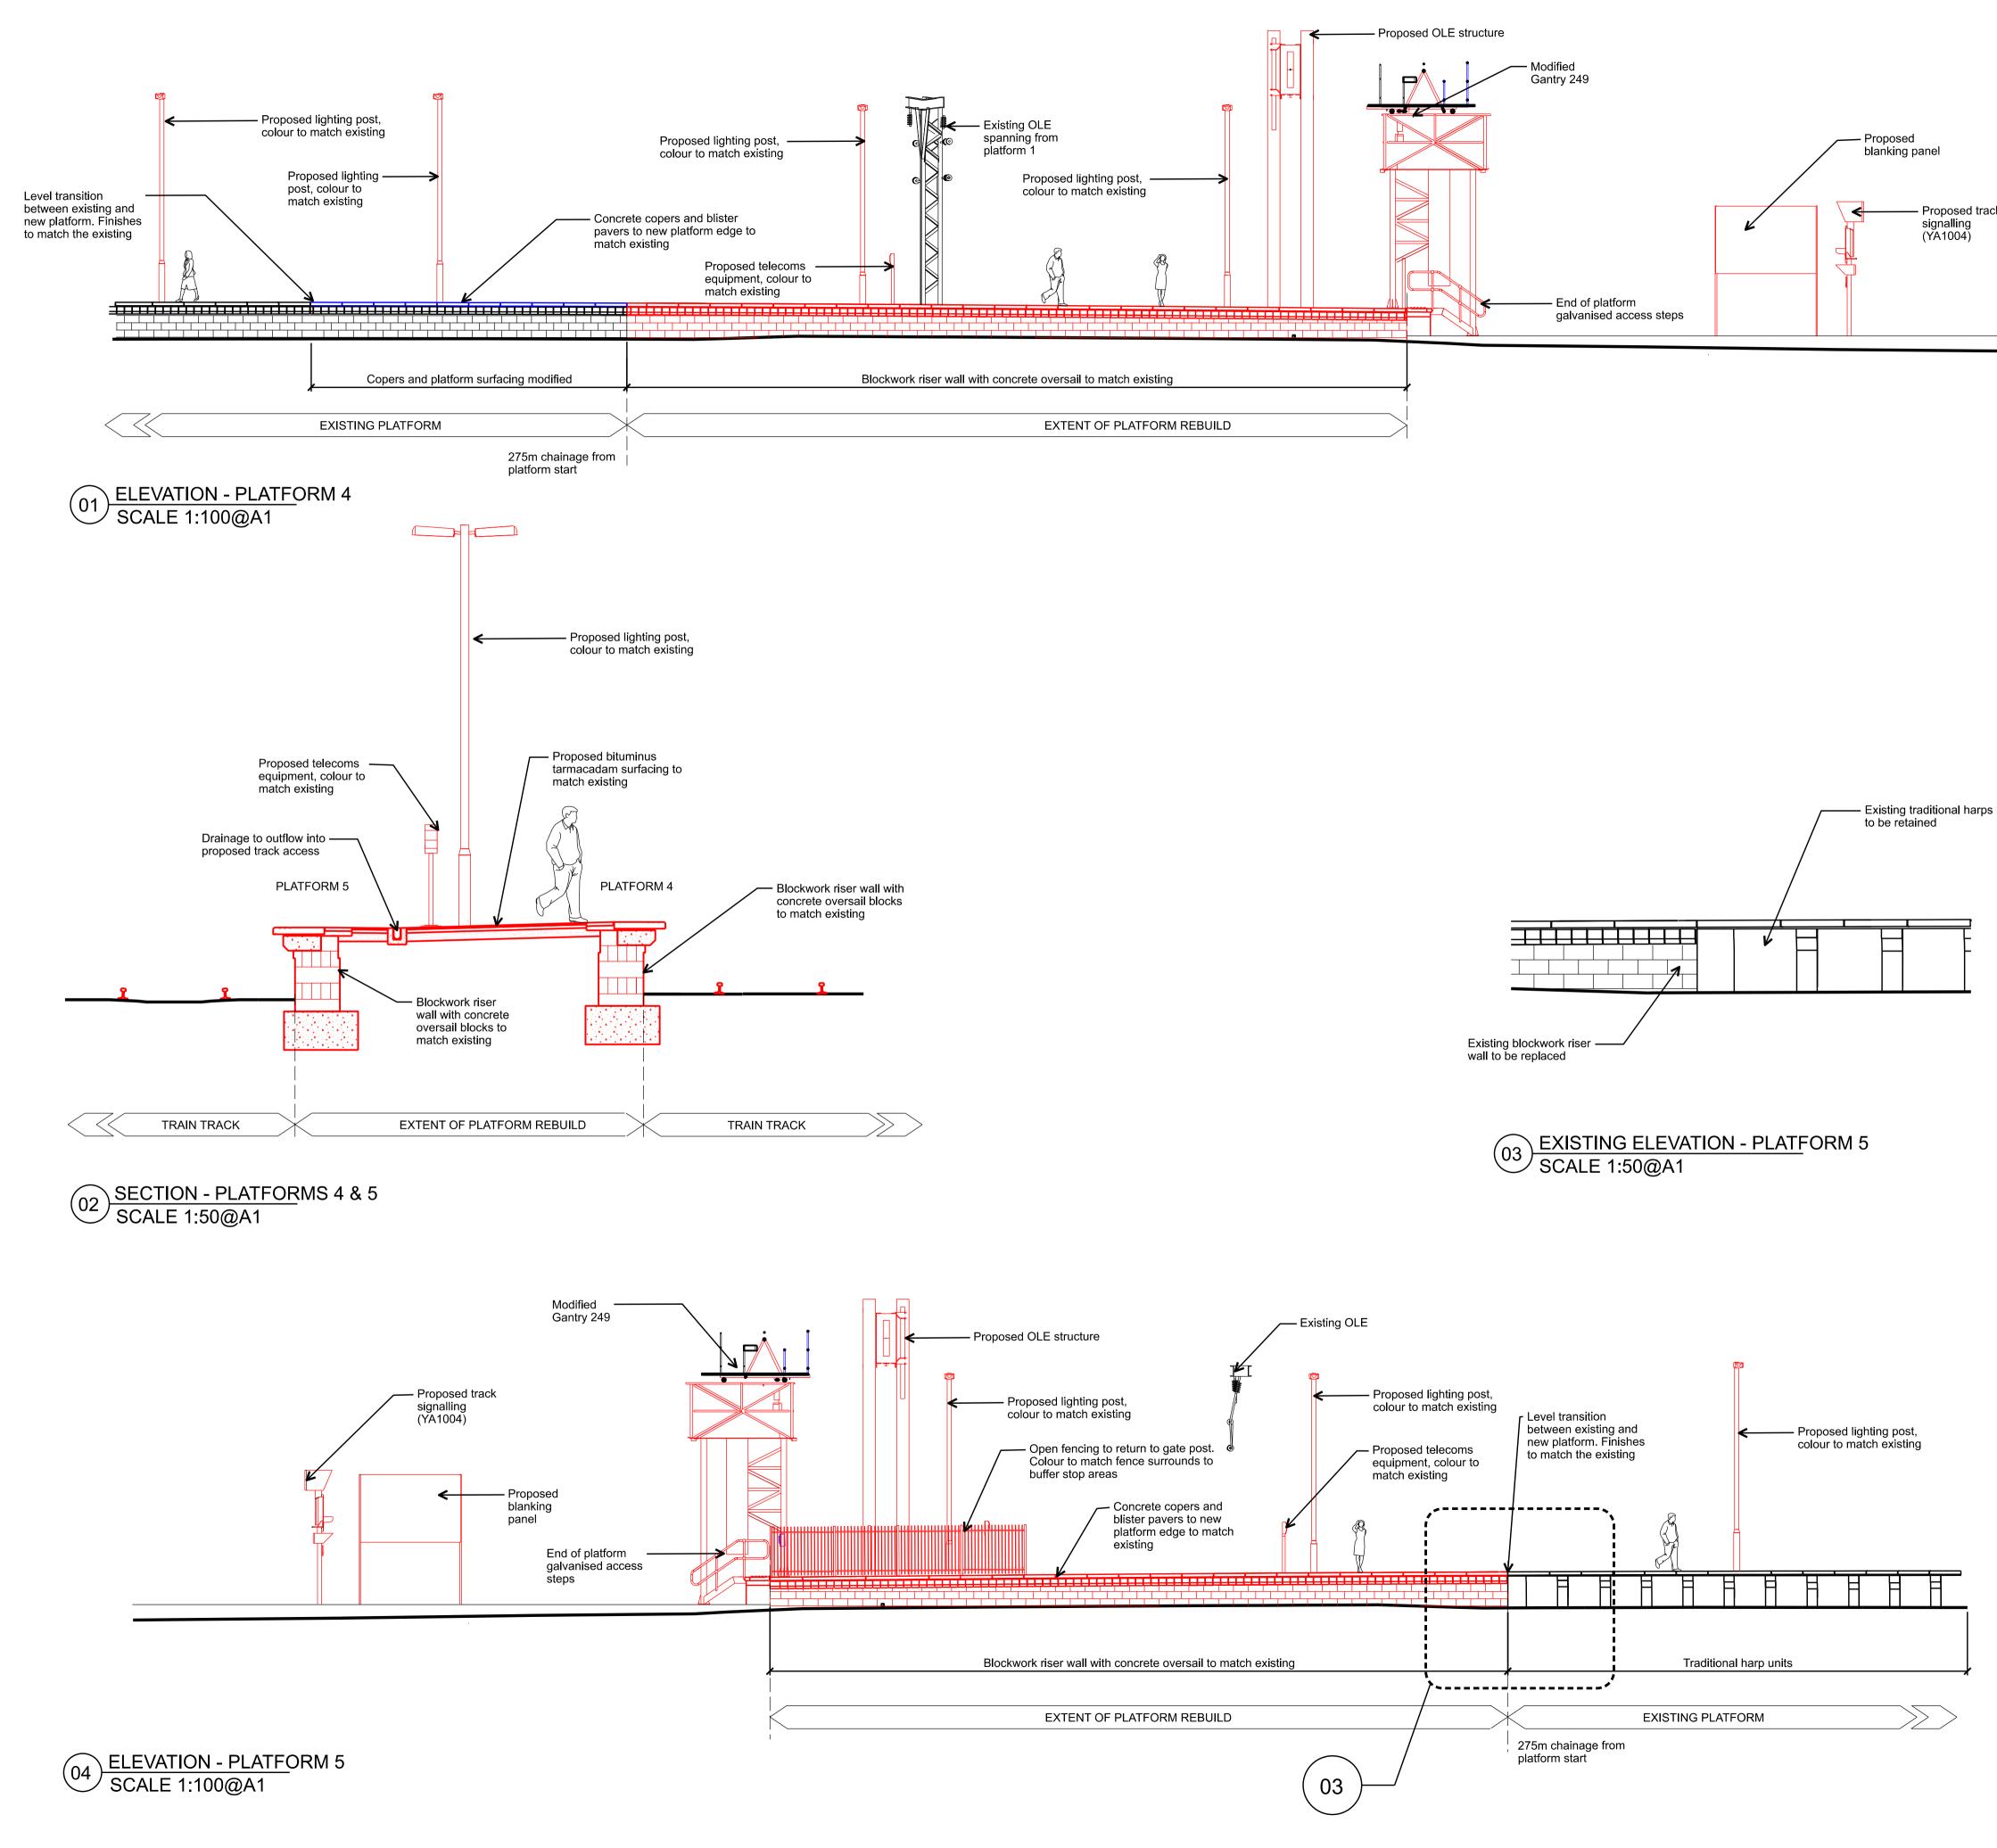

|                       | Legend/No                                                                                                                                           |