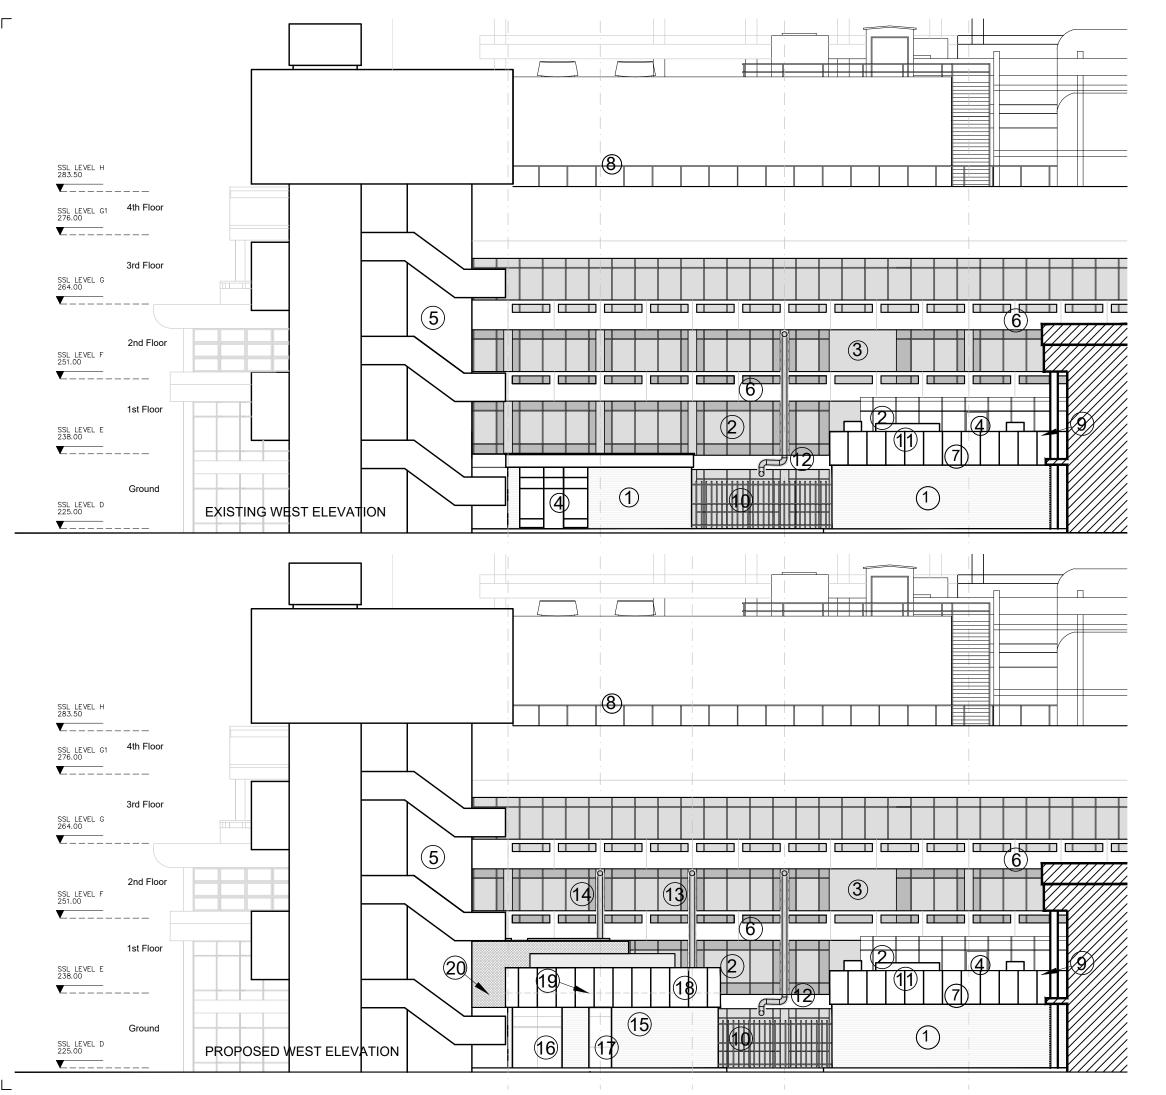

## LEGEND:

- (1) EXISTING BRICK
- **EXISTING CURTAIN WALLING**
- **EXISTING CONCRETE PANELS**
- **EXISTING DOOR**
- **EXISTING CONCRETE STAIR**
- **EXISTING CONCRETE BALUSTRADE**
- **EXISTING METAL CLADDING**
- **EXISTING METAL HANDRAIL**
- **EXISTING CT ROOF PLANT**
- METAL FENCE/GATE
- CT ROOF PLANT
- **QUENCH PIPE TO MRI3**
- NEW QUENCH PIPE TO MRI 4
- NEW QUENCH PIPE TO MRI 2
- PROPOSED BRICK TO MATCH EXISTING PROPOSED DOOR
- **16** PROPOSED WINDOW
- PROPOSED METAL CLADDING
- PROPOSED MRI ROOF PLANT LEVEL
- PROPOSED ACOUSTIC SCREENING TO ROOF PLANT

ISSUED FOR PLANNING

| West Elevation           | 18043      | (02)021        | /   |
|--------------------------|------------|----------------|-----|
| Existing & Proposed      | JOB NUMBER | DRAWING NUMBER | REV |
| Royal Free London<br>MRI | May 2019   | 1:200 @A3      |     |