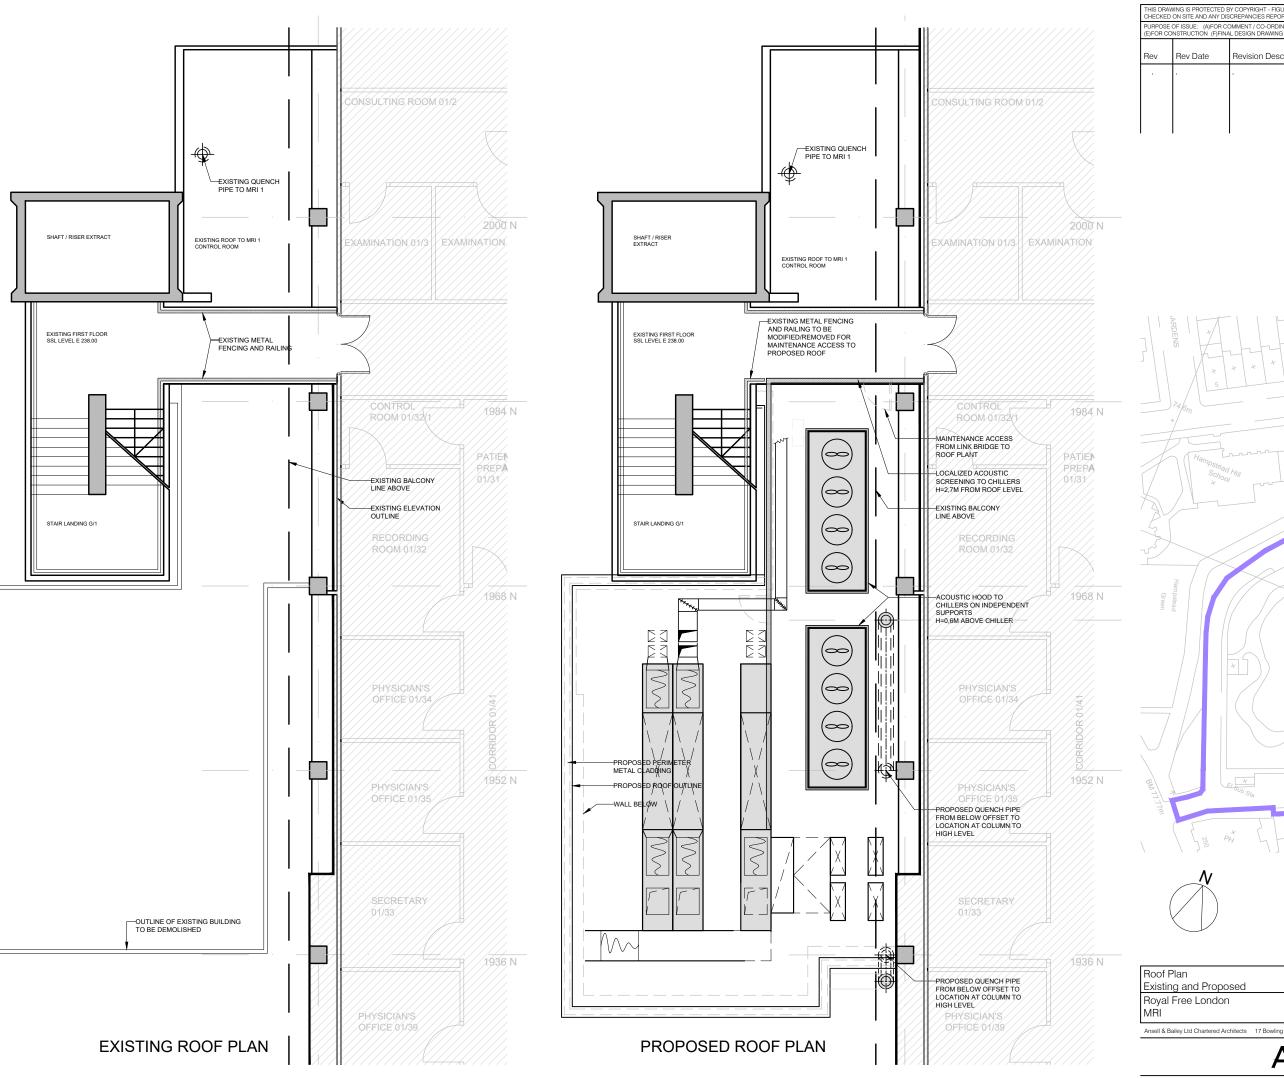

## **ISSUED FOR PLANNING**

| Roof Plan<br>Existing and Proposed | 18043<br>JOB NUMBER | (03)023<br>DRAWING NUMBER | /<br>REV |
|------------------------------------|---------------------|---------------------------|----------|
| Royal Free London<br>MRI           | May 2018            | 1:100@A3                  |          |