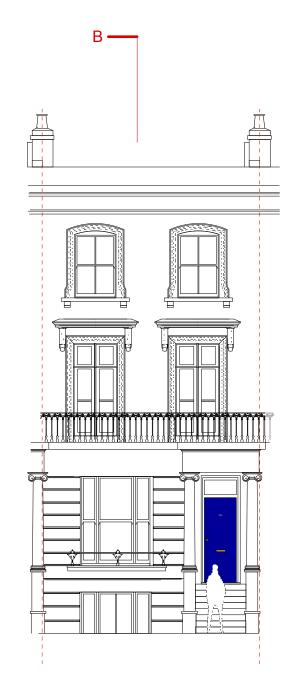

FRONT ELEVATION existing 1:100

FRONT ELEVATION proposed 1:100

no changes proposed to Gaisford Street facade

| arts lettres techniques Architect                    | Arts Lettres Techniques Limited 201 | 9 copyright is retained ©               | revisions |
|------------------------------------------------------|-------------------------------------|-----------------------------------------|-----------|
| 33A ARLINGTON ROAD LONDON NW1 7ES T: (020) 7383 4778 | architect@artslettres.com           | ALL DIMENSIONS MUST BE VERIFIED ON SITE |           |
| PROJECT 30A GAISFORD STREET NW5                      | NUMBER GS 33                        | SCALE 1:100 @ A3                        |           |
| SUBJECT FRONT ELEVATION existing + proposed          | REVISION                            | DATE 05/05/19                           |           |