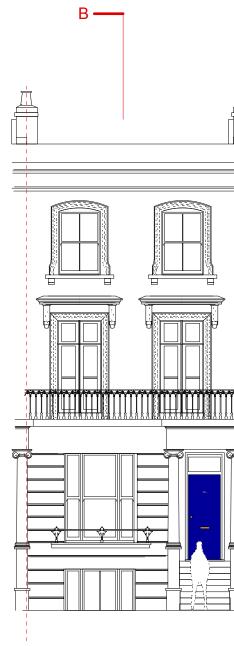

FRONT ELEVATION existing 1:100

FRONT ELEVATION proposed 1:100

no changes proposed to Gaisford Street facade

| arts lettres techniques Architect                    | Arts Lettres Techniques Limited 201 | 9 copyright is retained ©               | revisions |
|------------------------------------------------------|-------------------------------------|-----------------------------------------|-----------|
| 33A ARLINGTON ROAD LONDON NW1 7ES T: (020) 7383 4778 | architect@artslettres.com           | ALL DIMENSIONS MUST BE VERIFIED ON SITE |           |
| PROJECT 30A GAISFORD STREET NW5                      | NUMBER GS 33                        | SCALE 1:100 @ A3                        |           |
| SUBJECT FRONT ELEVATION existing + proposed          | REVISION                            | DATE 05/05/19                           |           |