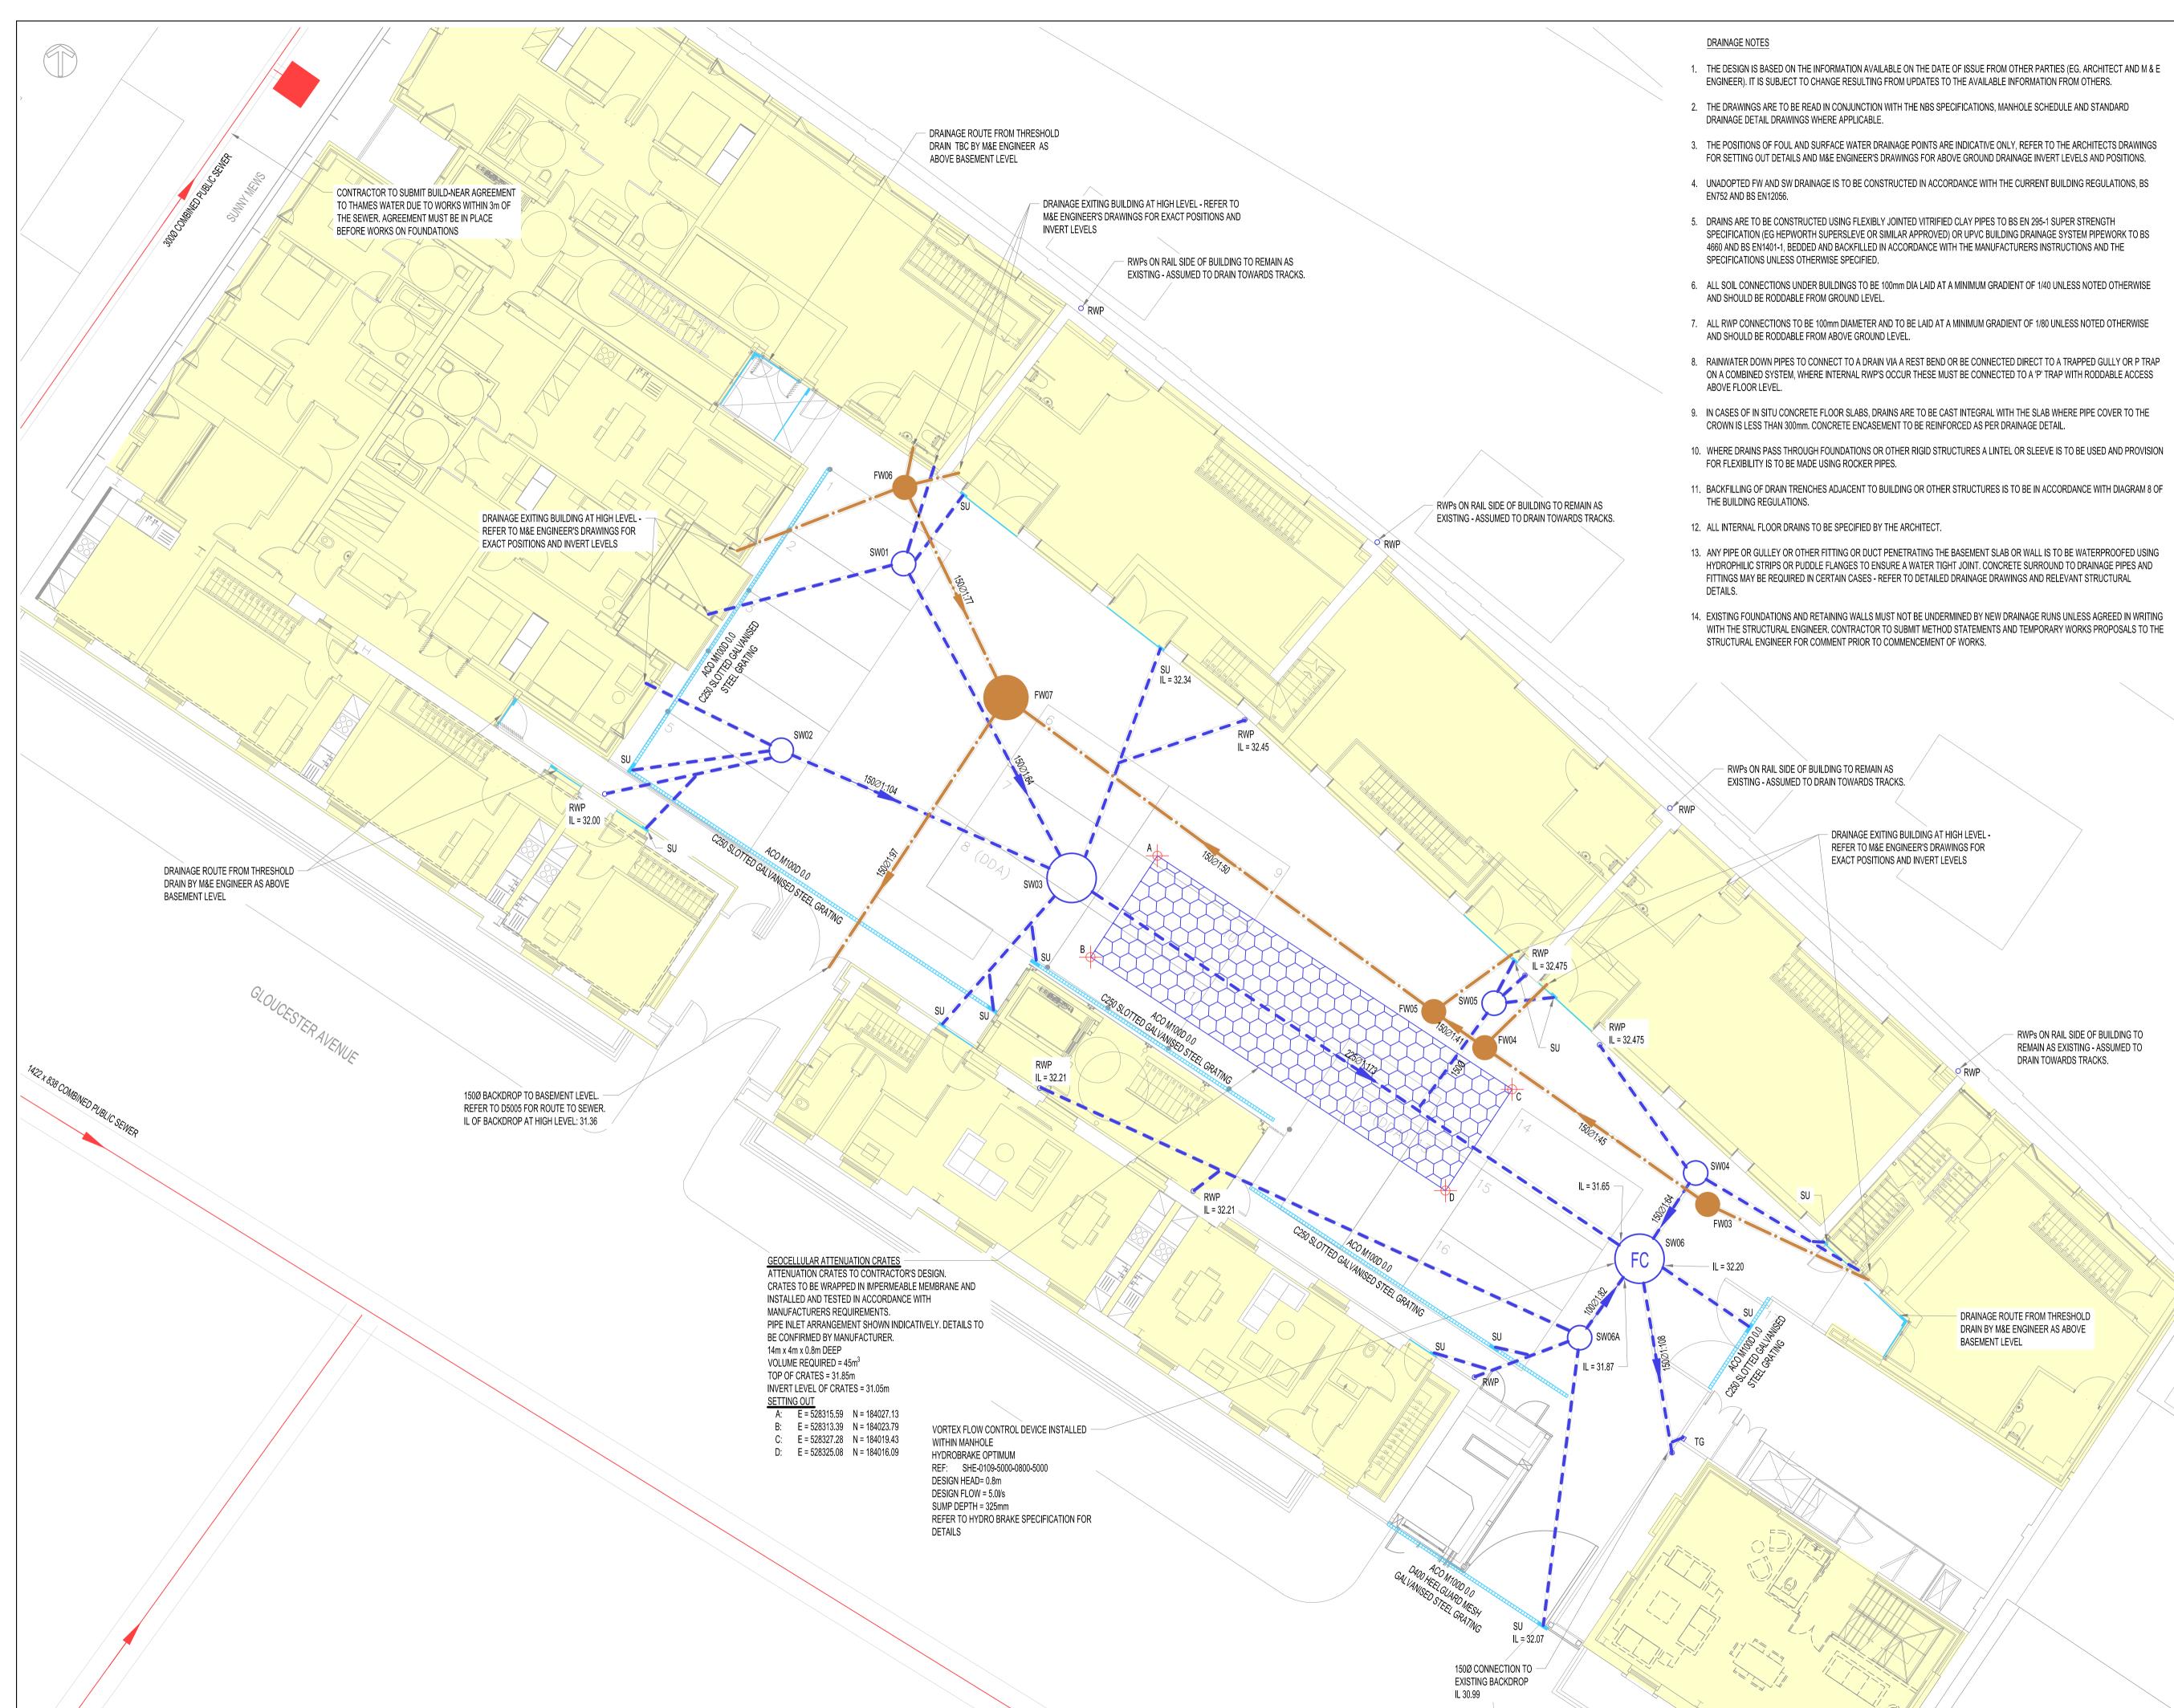

## This drawing is to be read in conjunction with all relevant architects, engineers and specialists drawings and specifications.

Do not scale from this drawing.

| LEGEND                  |                                                                   |
|-------------------------|-------------------------------------------------------------------|
|                         | COMBINED WATER MANHOLE                                            |
|                         | FOUL WATER MANHOLE                                                |
| 0                       | SURFACE WATER MANHOLE                                             |
|                         | EXISTING COMBINED WATER                                           |
|                         | PROPOSED FOUL WATER                                               |
|                         | PROPOSED SURFACE WATER                                            |
|                         | PROPOSED LINEAR CHANNEL WITH HEELGUARD GRATING AND SUMP UNIT      |
| -                       | PROPOSED THRESHOLD DRAIN WITH BRICK SLOT<br>UPSTAND AND SUMP UNIT |
| □ TG                    | TRAPPED YARD GULLY - HEPWORTH RGP6 WITH<br>SILT BUCKET            |
| •                       | FOUL DROP POINT                                                   |
| <ul> <li>SVP</li> </ul> | SOIL VENT PIPE                                                    |

• RWP RAIN WATER PIPE

PROPOSED BUILDING

GEOCELLULAR SURFACE WATER ATTENUATION FC FLOW CONTROL CHAMBER

FINAL CONSTRUCTION

|     |          |     |     | Issued for Final Construction |  |
|-----|----------|-----|-----|-------------------------------|--|
| C3  | 22.11.18 | WHu | TKe | Revised As Clouded            |  |
| C2  | 15.11.18 | WHu | TKe | Courtyard Drainage Updated    |  |
| C1  | 16.05.17 | CDa | PCh | Issue for Construction        |  |
| rev | date     | by  | chk | description                   |  |

## elliottwood

Elliott Wood Partnership LLP, 241 The Broadway, London SW19 1SD Consulting Structural and Civil Engineers. www.elliottwood.co.uk tel: 020 8544 0033. fax: 020 8544 0066. info@elliottwood.co.uk project

44 Gloucester Avenue

drawing title

Proposed Below Ground Drainage Ground Floor - North

scale (s) 1:100@A1; 1:200@A3 May 2017

drawn CDa

| project no  | <u>.</u> |        | drawing status. |         |          |  |
|-------------|----------|--------|-----------------|---------|----------|--|
| 2115        | 93       |        | Construction    |         |          |  |
| originator. | zone.    | level. | role.           | drg no. | revision |  |
| EW          | 00       | L00    | D               | 5010    | C4       |  |
|             |          |        |                 |         |          |  |