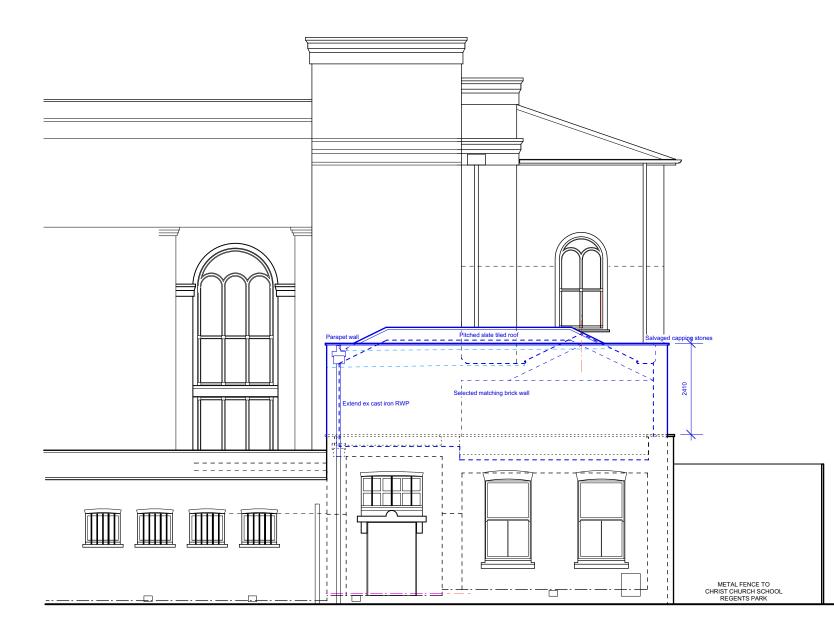

## PROPOSED LOCALISED EAST ELEVATION 1:100

| NOTE:                                                  |
|--------------------------------------------------------|
| No dimensions are to be scaled from this drawing.      |
| All contractors must visit the site and be responsible |
| for taking and checking all dimensions relative to     |
| this work.                                             |
| The designer must be notified of any discrepancies     |
| in writing                                             |