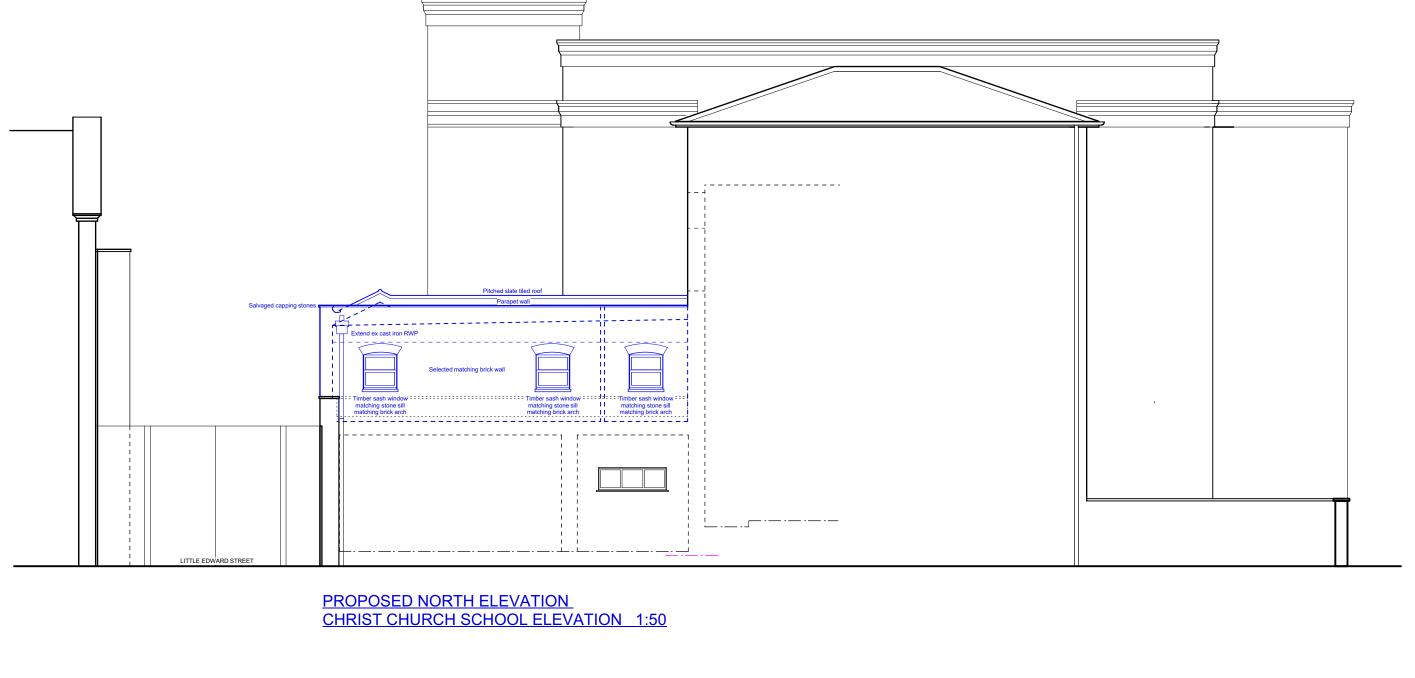

| NOTE:                                                  |
|--------------------------------------------------------|
| No dimensions are to be scaled from this drawing.      |
| All contractors must visit the site and be responsible |
| for taking and checking all dimensions relative to     |
| this work.                                             |
| The designer must be notified of any discrepancies     |
| in writing                                             |

| m: U AVBU 24U BBU<br>em: andrewPatdesignarch.com |            |      |
|--------------------------------------------------|------------|------|
| CLIENT:                                          |            |      |
| ANTIOCHIAN<br>SOCIE<br>BRIT                      | TY OF      | х    |
| PROJECT: