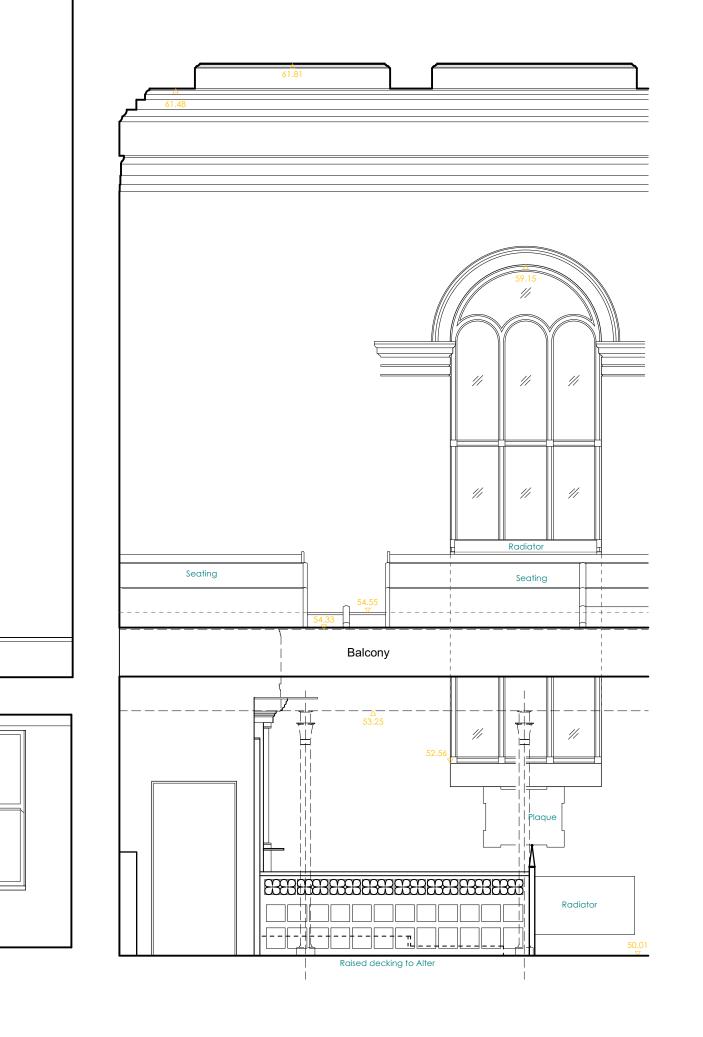

The designer must be notified of any discrepancies in writing.

EXISTING SECTION D-D 1:50

SCHOOL PLAYGROUND

Flat roof

Meeting Room

REVISIONS:

at design

ID watcombe cottages : kew richmond upon themes : tw9 3bd

m. 07980 490 860

ANTIOCHIAN ORTHODOX SOCIETY OF BRITAIN

PROJECT:

ST GEORGES CATHEDRAL

LONDON NW1 4BG

10 T.T. 5

EXISTING SECTION D-D

SCALE:

1:50 @ A3

ATE: DRWG No.: REV.

11/04/19 SV/109