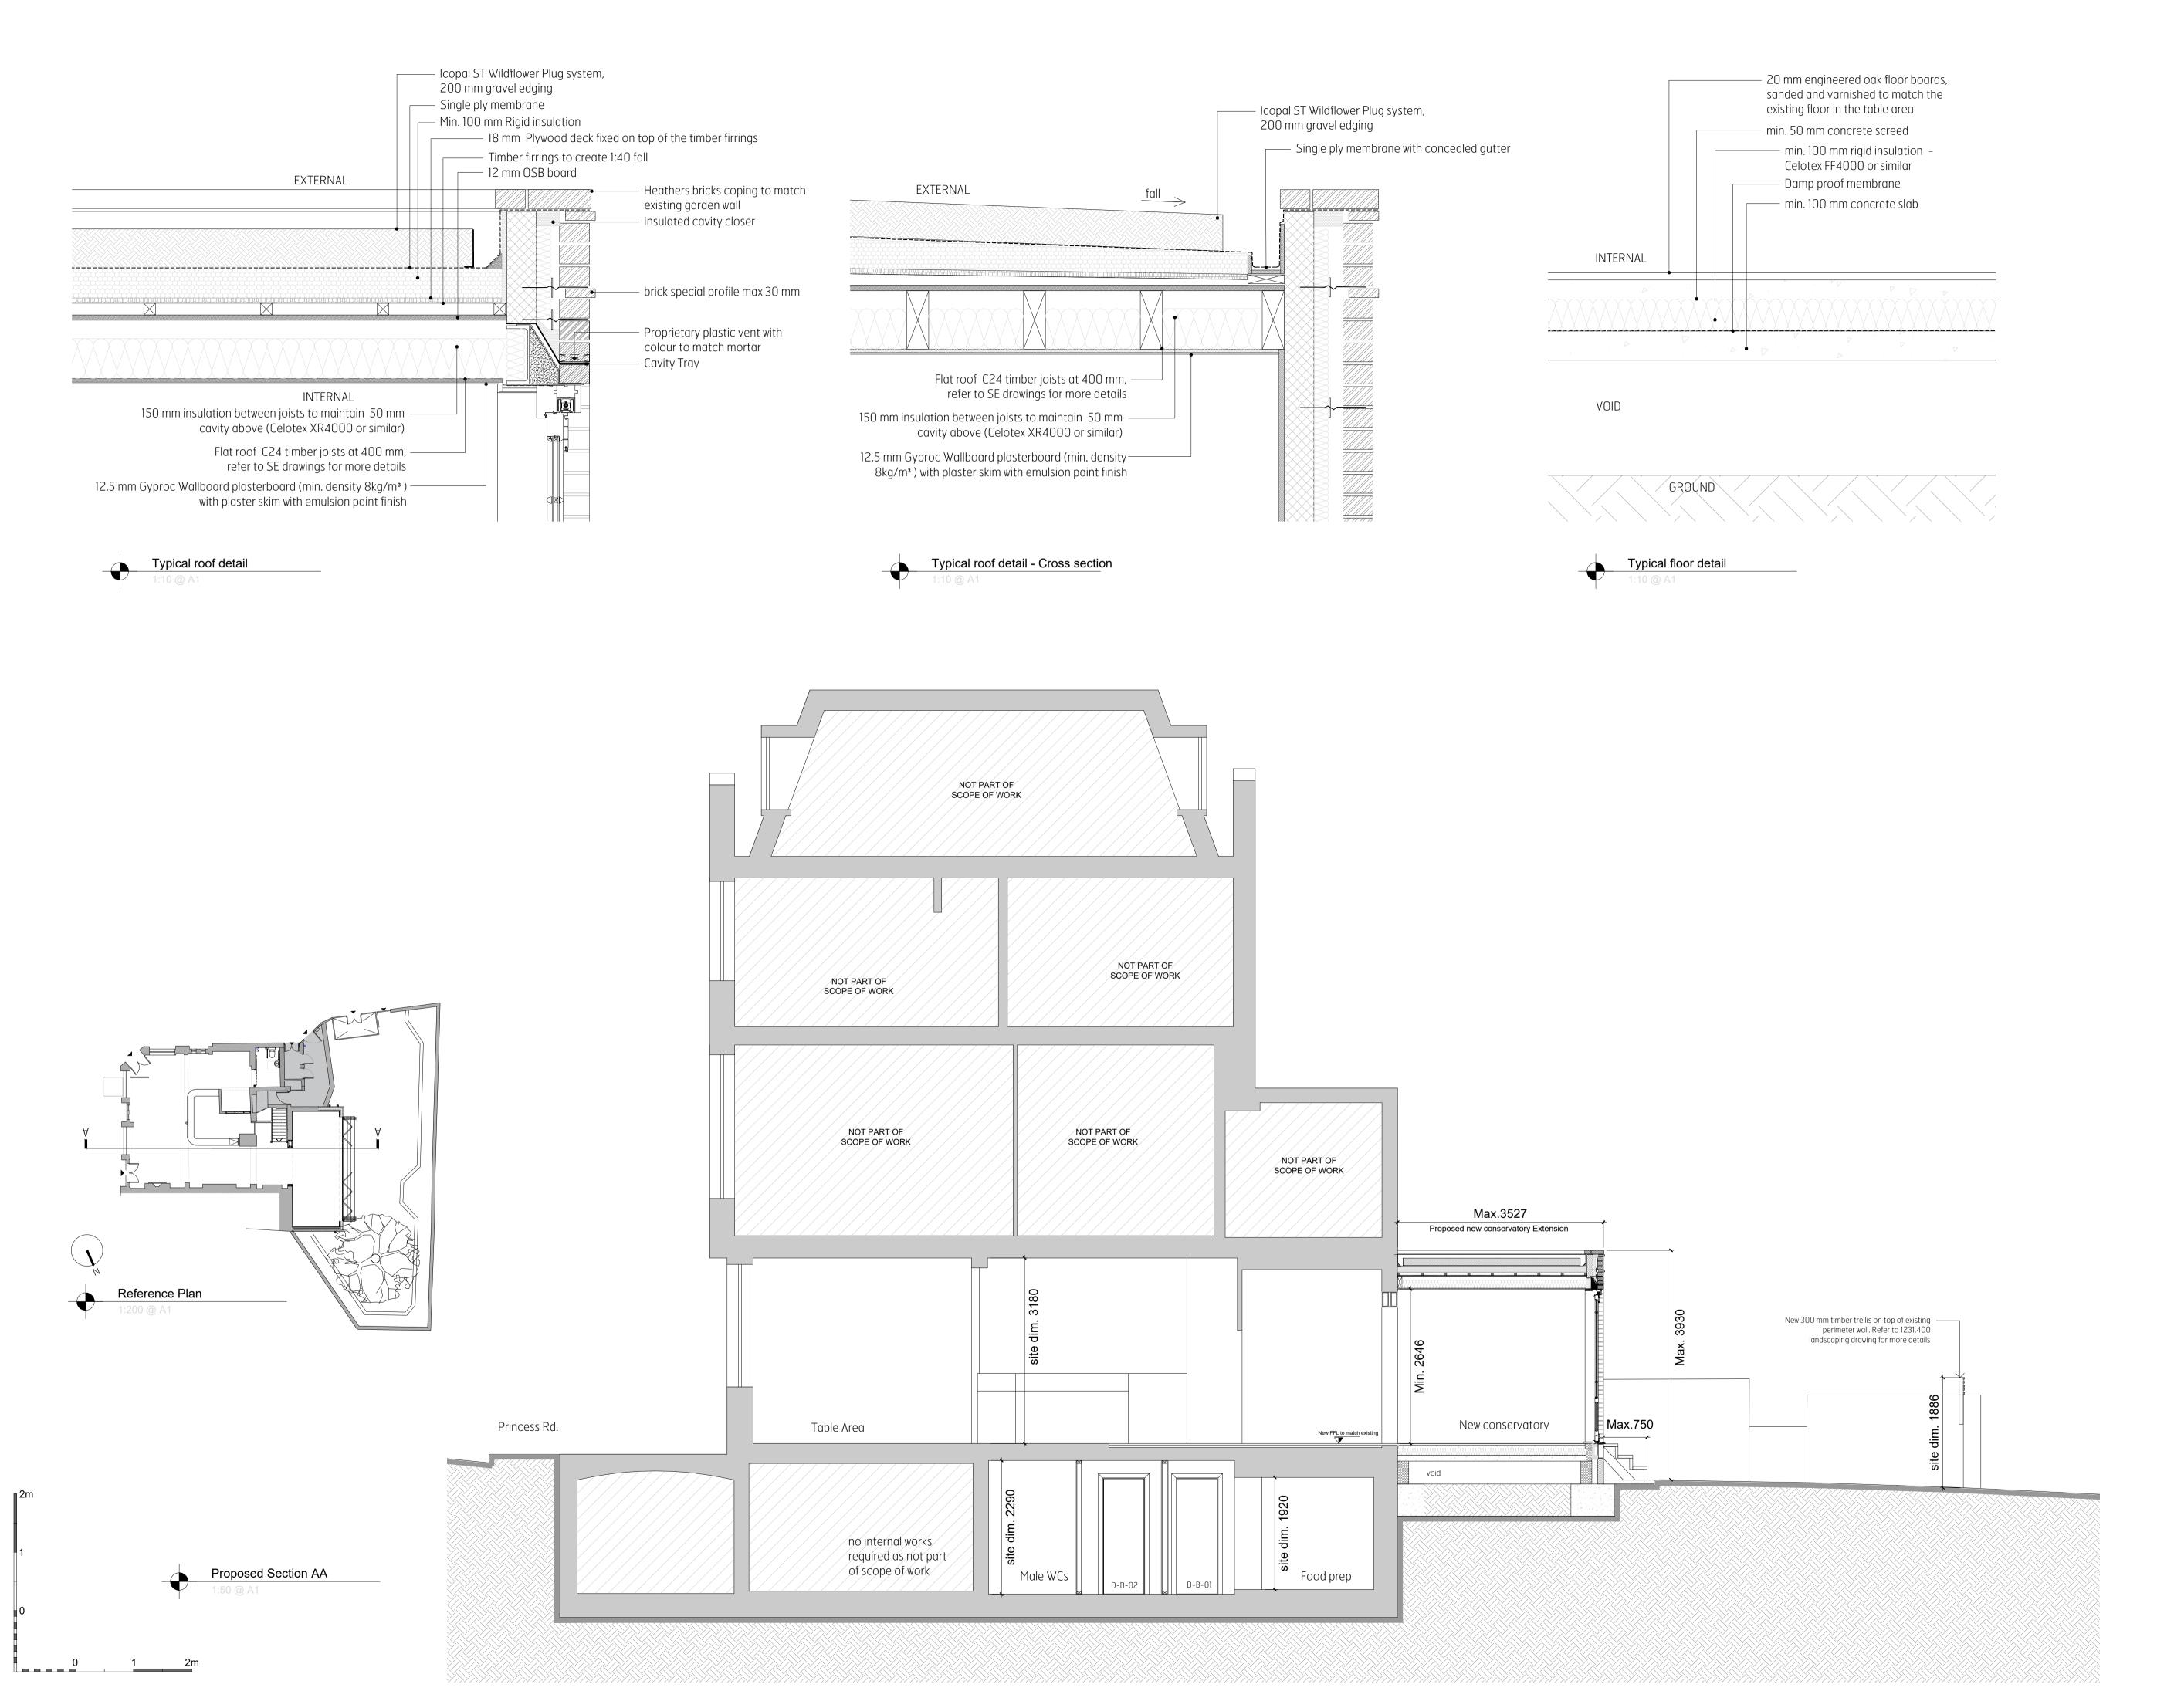

NOTE: ALL LEVELS SUBJECT TO FINAL SURVEY AND CONFIRMATION AFTER DEMOLITION. THIS DRAWING NEEDS TO BE READ IN CONJUNCTION WITH STRUCTURAL ENG. DRAWINGS. ALL BUILDING WORKS HAVE TO COMPLY WITH CURRENT BUILDING REGULATIONS AND BRITISH STANDARDS. ALL DETAILS TO COMPLY WITH CLIENT SPECIFICATION FOR WORKMANSHIP.

**Brooks Murray Architects** The Arts Building, Morris Place, London N4 3JG

CLIENT:
PRIVATE CLIENT
JOB:

The Albert Pub 11 Princess Road NW1 8JR

NW1 8JR

DRAWING TITLE:

Proposed Section

SCALE: 1:50/1:100 @ A1/A3 DATE: