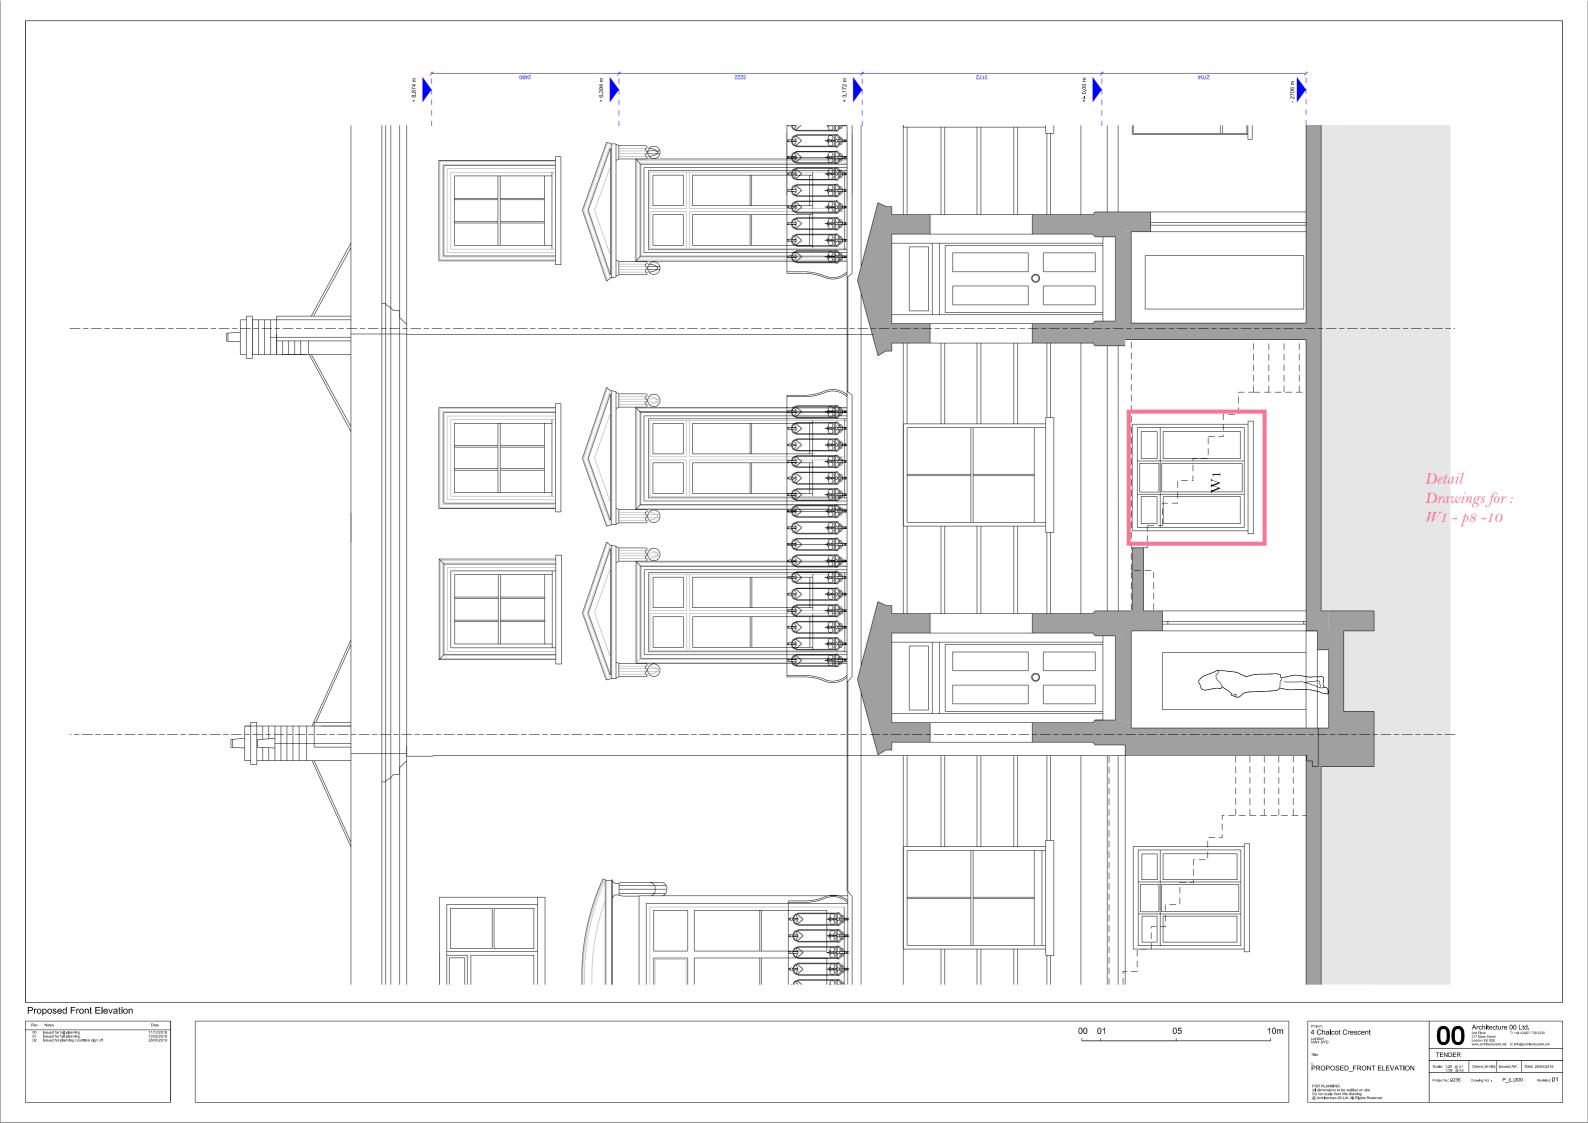

## 4 Chalcot Condition Sign off: Application ref: 2018/6259/L

Extract from Listed Building Consent, Issued 18th Feb 2019:

- 4 Before the relevant part of the work is begun, detailed drawings, or samples of materials as appropriate, in respect of the following, shall be submitted to and approved in writing by the local planning authority:
  - a) Details including sections at 1:10 of all windows (including jambs, head and cill), ventilation grills, external doors and gates;
  - b) Drawings including sections at 1:20 of the lightwell staircase and interface—with existing railings;
  - c) Sample materials of all cladding/eternal materials to the rear extension;
  - d) Details of new pipe runs and plumbing (internal and external) associated with the new first floor bathroom.