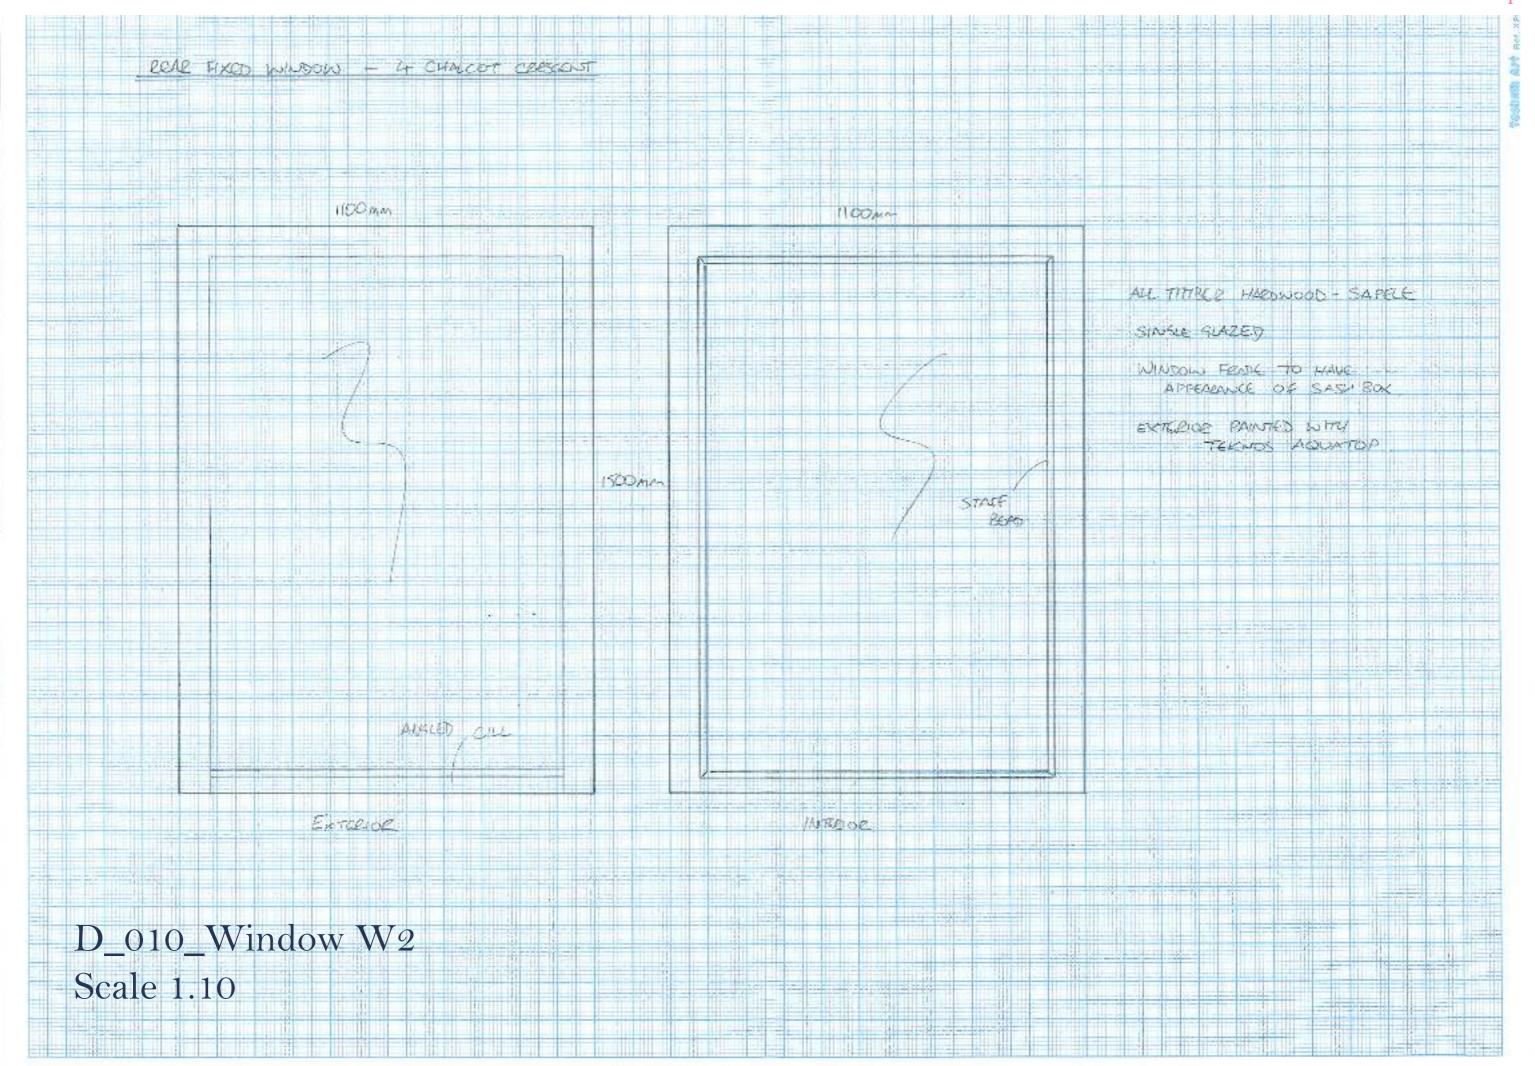

D\_012\_Window W6 Scale 1.10

ALL TIMBER HARDWOOD - SARCHE

TWO OURR TWO SCIDING SASHES +

SINGLE GLAZED

SCALS INSTALLED INTO EDSESOF SASHES

AND INSETWIGEN PREPIAR RAILS.

SAPELL SLAZING BEADS PTADE TO LOOK LIKE PUTTY

OUDCO DETAIL MITTENALLY

SASH BAZANLES, PULLETS + SASH CORD INSTALLED

EXTREIDE HAINTED WITH TEKNOS ABUATOP

PRIOR TO TRANSPORTURE DETAILED TRASPRETIENTS WILL