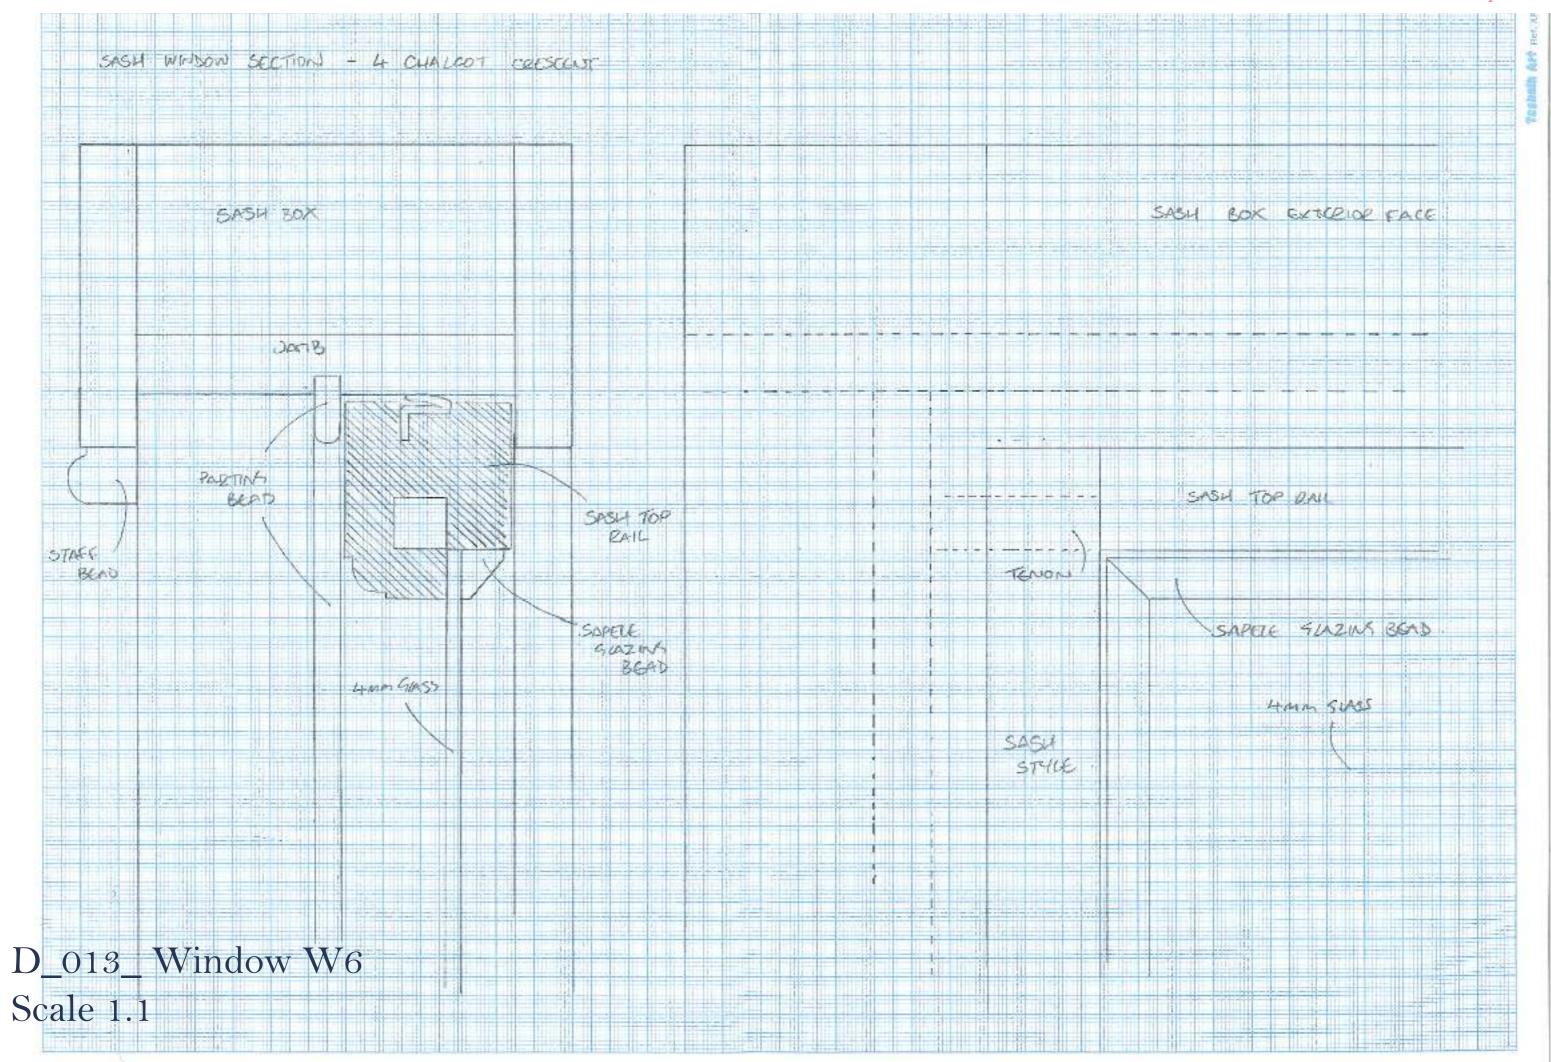

D\_012\_Window W6 Scale 1.10

ALL TIMBER HARDWOOD - SARCHE

TWO OURR TWO SCIDING SASHES +

SINGLE GLAZED

SCALS INSTALLED INTO EDSESOF SASHES

AND INSETWIGEN PREPIAR RAILS.

SAPELL SLAZING BEADS PTADE TO LOOK LIKE PUTTY

OUDCO DETAIL MITTENALLY

SASH BAZANLES, PULLETS + SASH CORD INSTALLED

EXTREIDE HAINTED WITH TEKNOS ABUATOP

PRIOR TO TRANSPORTURE DETAILED TRASPRETIENTS WILL