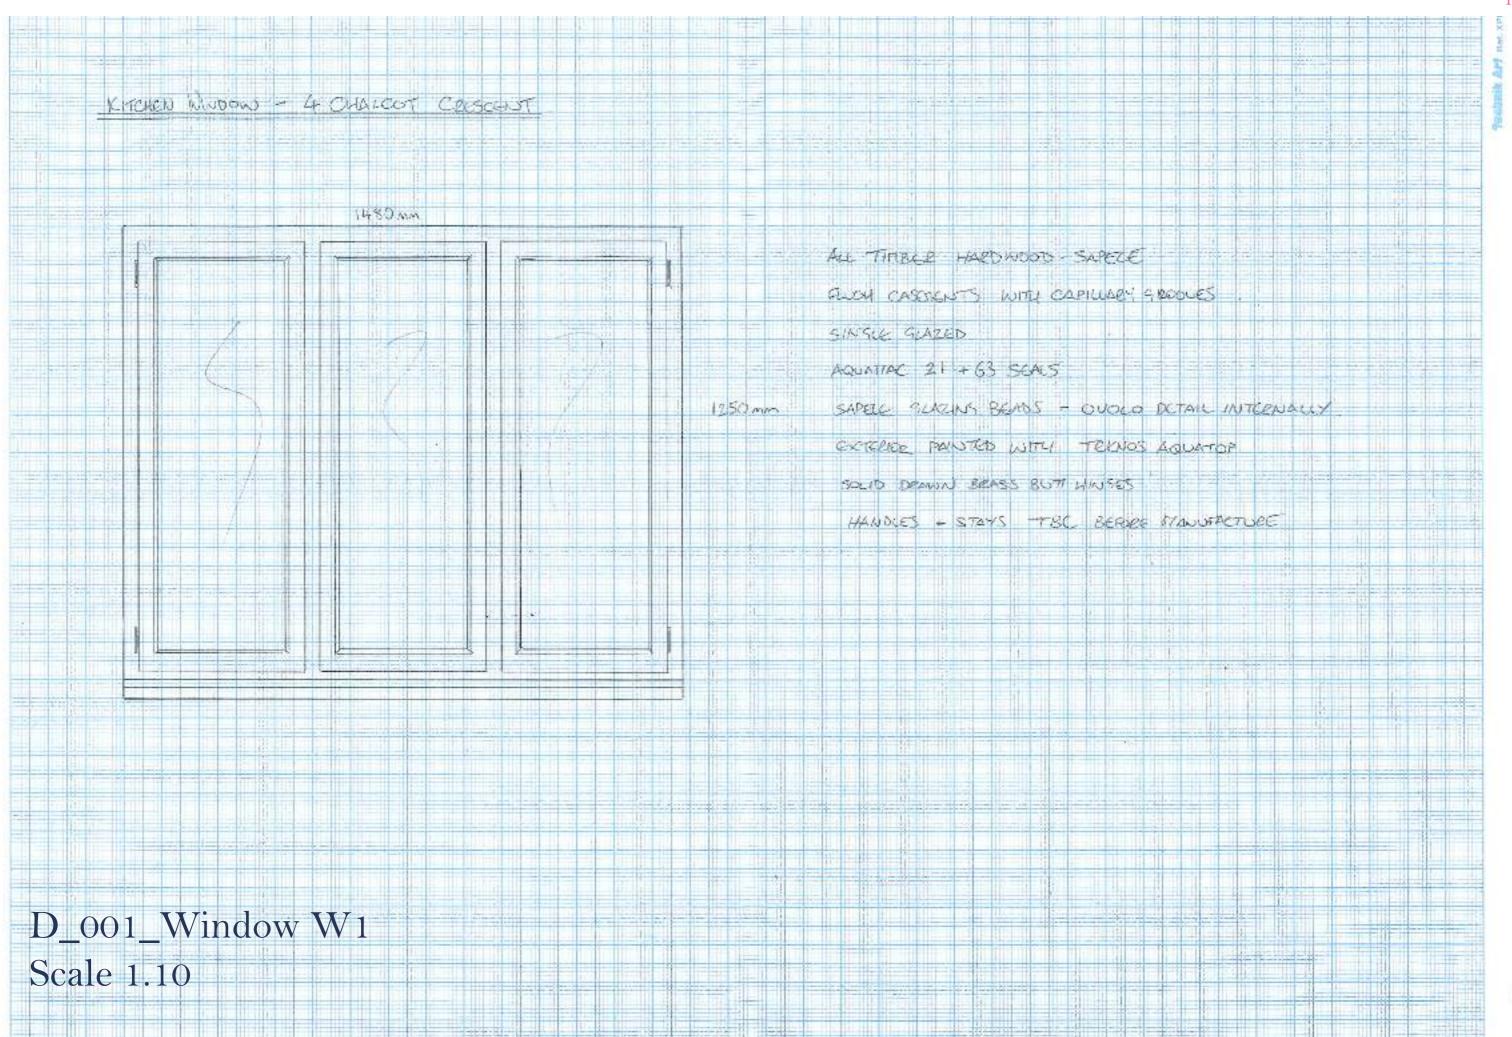

## 4 Chalcot Condition Sign off: Application ref: 2018/6259/L

Extract from Listed Building Consent, Issued 18th Feb 2019:

- 4 Before the relevant part of the work is begun, detailed drawings, or samples of materials as appropriate, in respect of the following, shall be submitted to and approved in writing by the local planning authority:
  - a) Details including sections at 1:10 of all windows (including jambs, head and cill), ventilation grills, external doors and gates;
  - b) Drawings including sections at 1:20 of the lightwell staircase and interface—with existing railings;
  - c) Sample materials of all cladding/eternal materials to the rear extension;
  - d) Details of new pipe runs and plumbing (internal and external) associated with the new first floor bathroom.