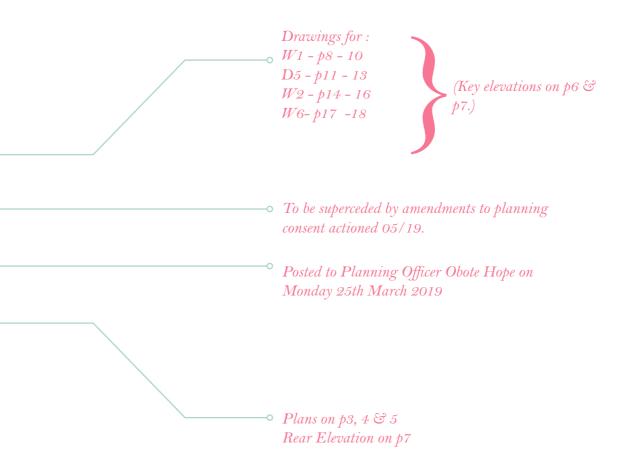

## 4 Chalcot Condition Sign off: Application ref: 2018/6259/L

Extract from Listed Building Consent, Issued 18th Feb 2019:

- 4 Before the relevant part of the work is begun, detailed drawings, or samples of materials as appropriate, in respect of the following, shall be submitted to and approved in writing by the local planning authority:
  - a) Details including sections at 1:10 of all windows (including jambs, head and cill), ventilation grills, external doors and gates;
  - b) Drawings including sections at 1:20 of the lightwell staircase and interface—with existing railings;
  - c) Sample materials of all cladding/eternal materials to the rear extension;
  - d) Details of new pipe runs and plumbing (internal and external) associated with the new first floor bathroom.

The relevant part of the works shall be carried out in accordance with the details thus approved and all approved samples shall be retained on site during the course of the works.

00 01 05 10

Proposed\_B00