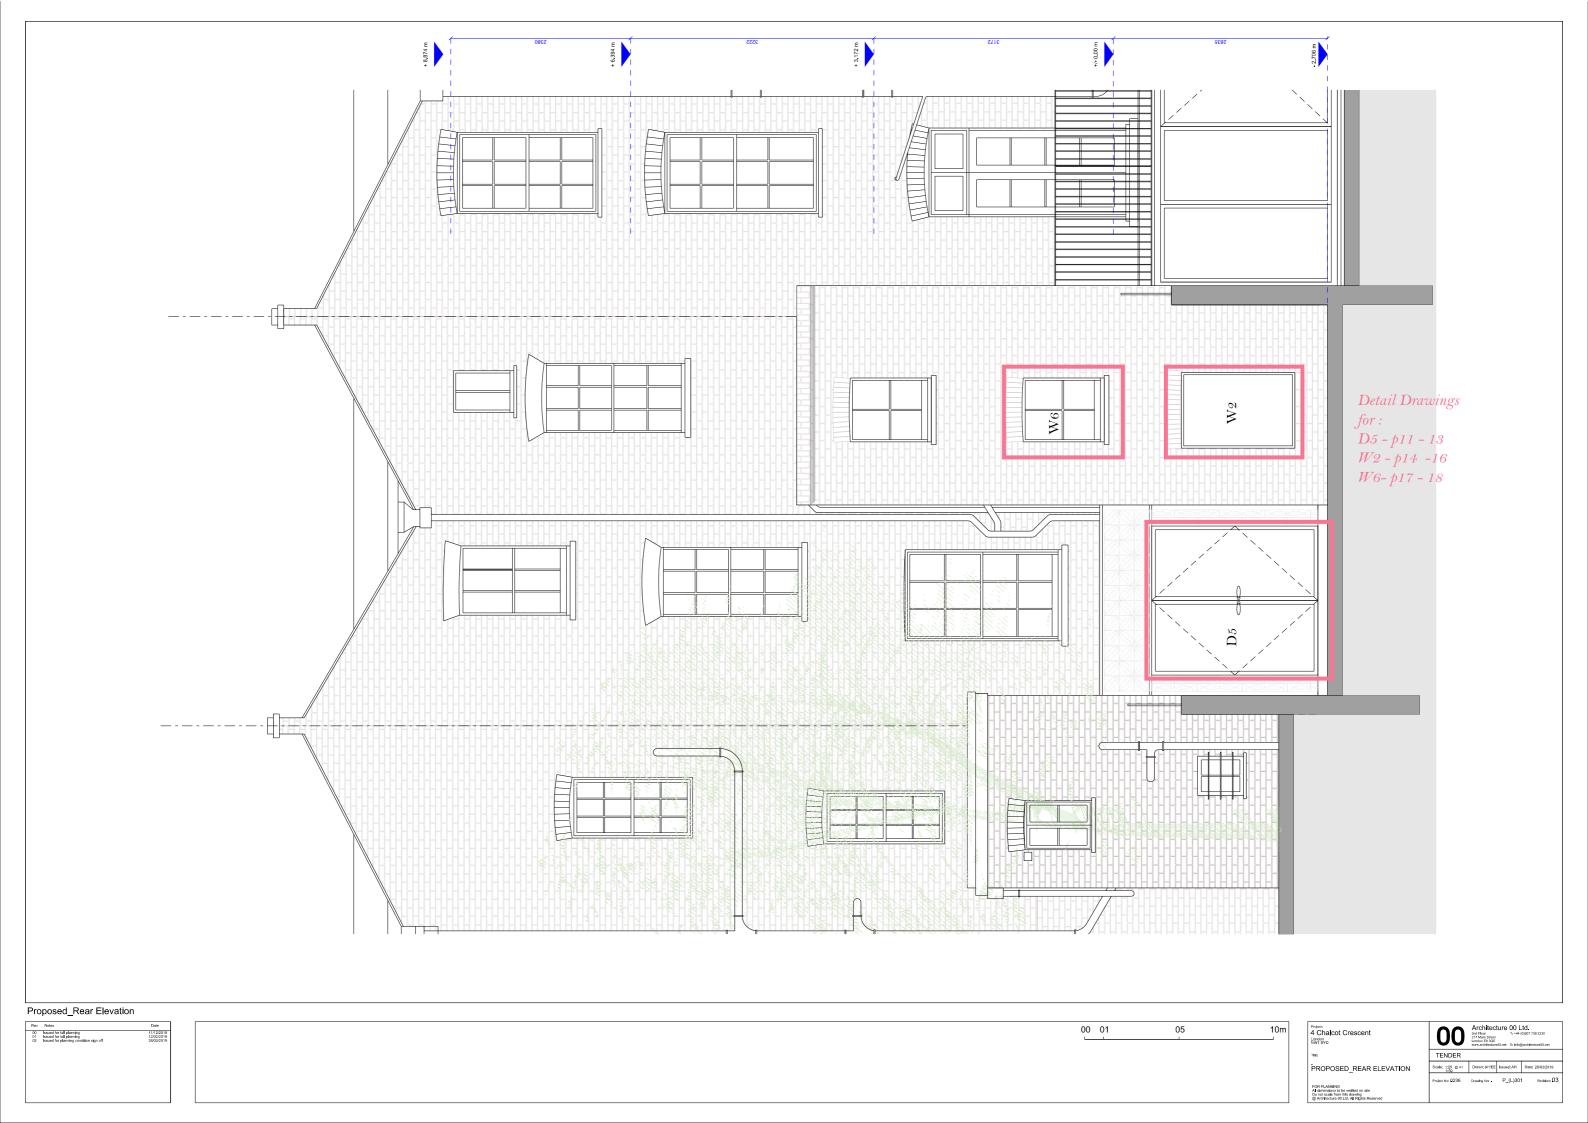

## 4 Chalcot Condition Sign off: Application ref: 2018/6259/L

Extract from Listed Building Consent, Issued 18th Feb 2019:

- 4 Before the relevant part of the work is begun, detailed drawings, or samples of materials as appropriate, in respect of the following, shall be submitted to and approved in writing by the local planning authority:
  - a) Details including sections at 1:10 of all windows (including jambs, head and cill), ventilation grills, external doors and gates;
  - b) Drawings including sections at 1:20 of the lightwell staircase and interface—with existing railings;
  - c) Sample materials of all cladding/eternal materials to the rear extension;
  - d) Details of new pipe runs and plumbing (internal and external) associated with the new first floor bathroom.