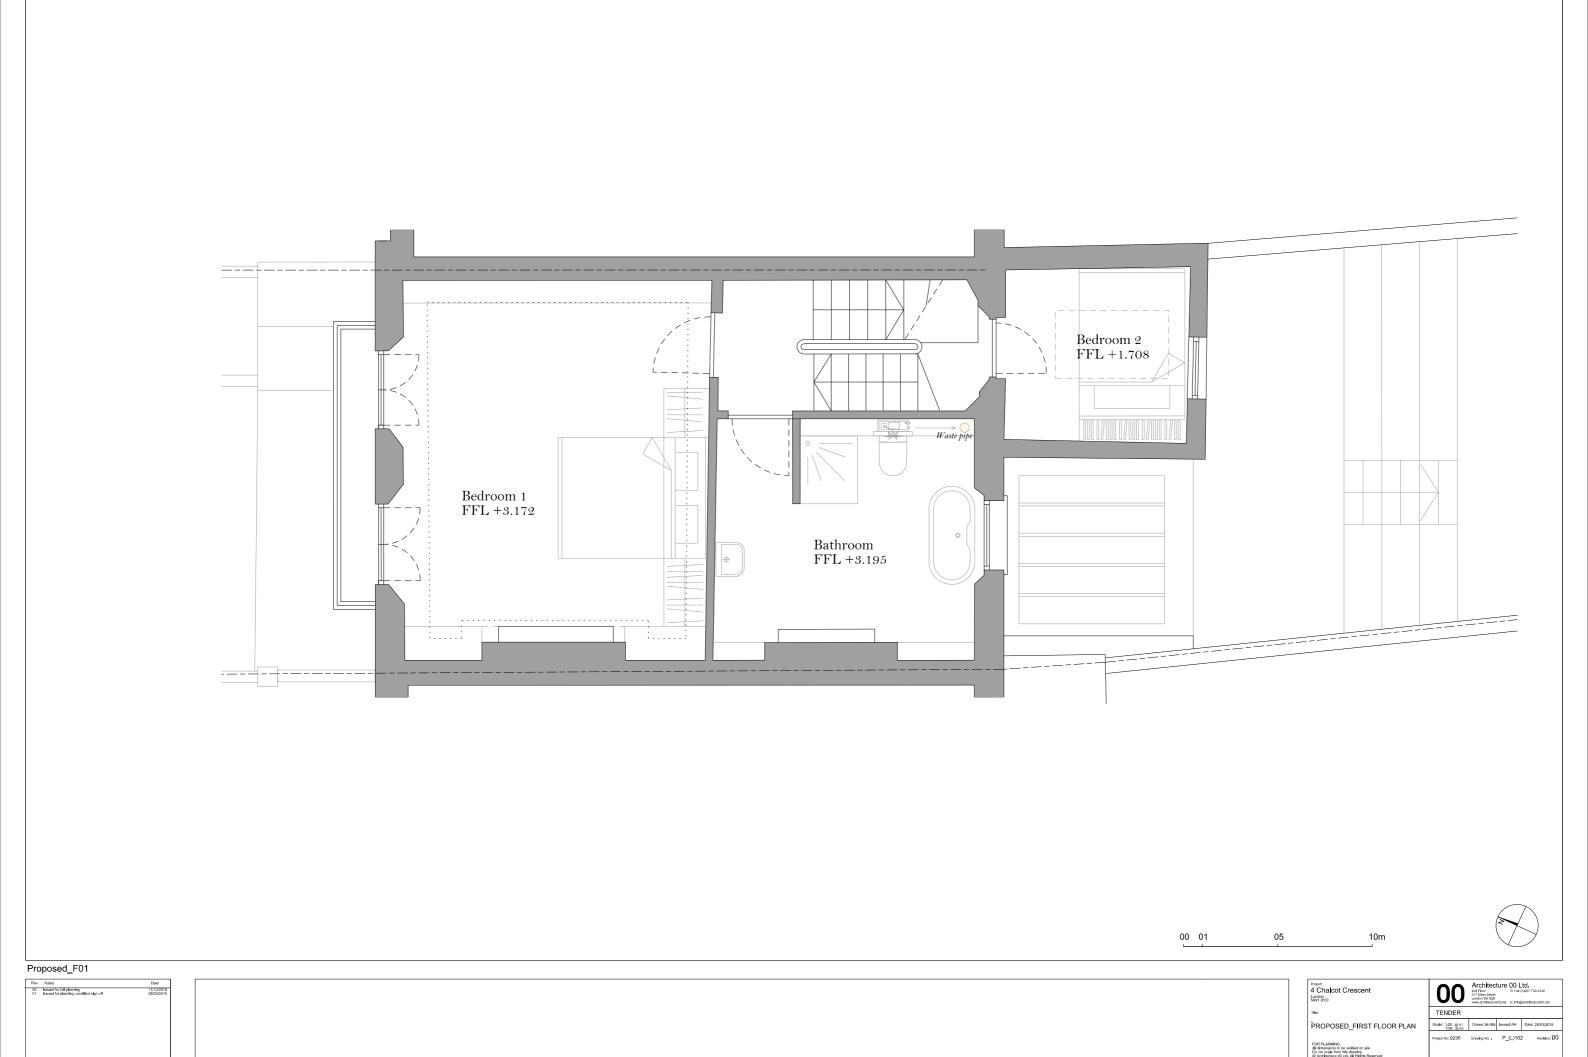

## 4 Chalcot Condition Sign off: Application ref: 2018/6259/L

Extract from Listed Building Consent, Issued 18th Feb 2019:

- 4 Before the relevant part of the work is begun, detailed drawings, or samples of materials as appropriate, in respect of the following, shall be submitted to and approved in writing by the local planning authority:
  - a) Details including sections at 1:10 of all windows (including jambs, head and cill), ventilation grills, external doors and gates;
  - b) Drawings including sections at 1:20 of the lightwell staircase and interface—with existing railings;
  - c) Sample materials of all cladding/eternal materials to the rear extension;
  - d) Details of new pipe runs and plumbing (internal and external) associated with the new first floor bathroom.