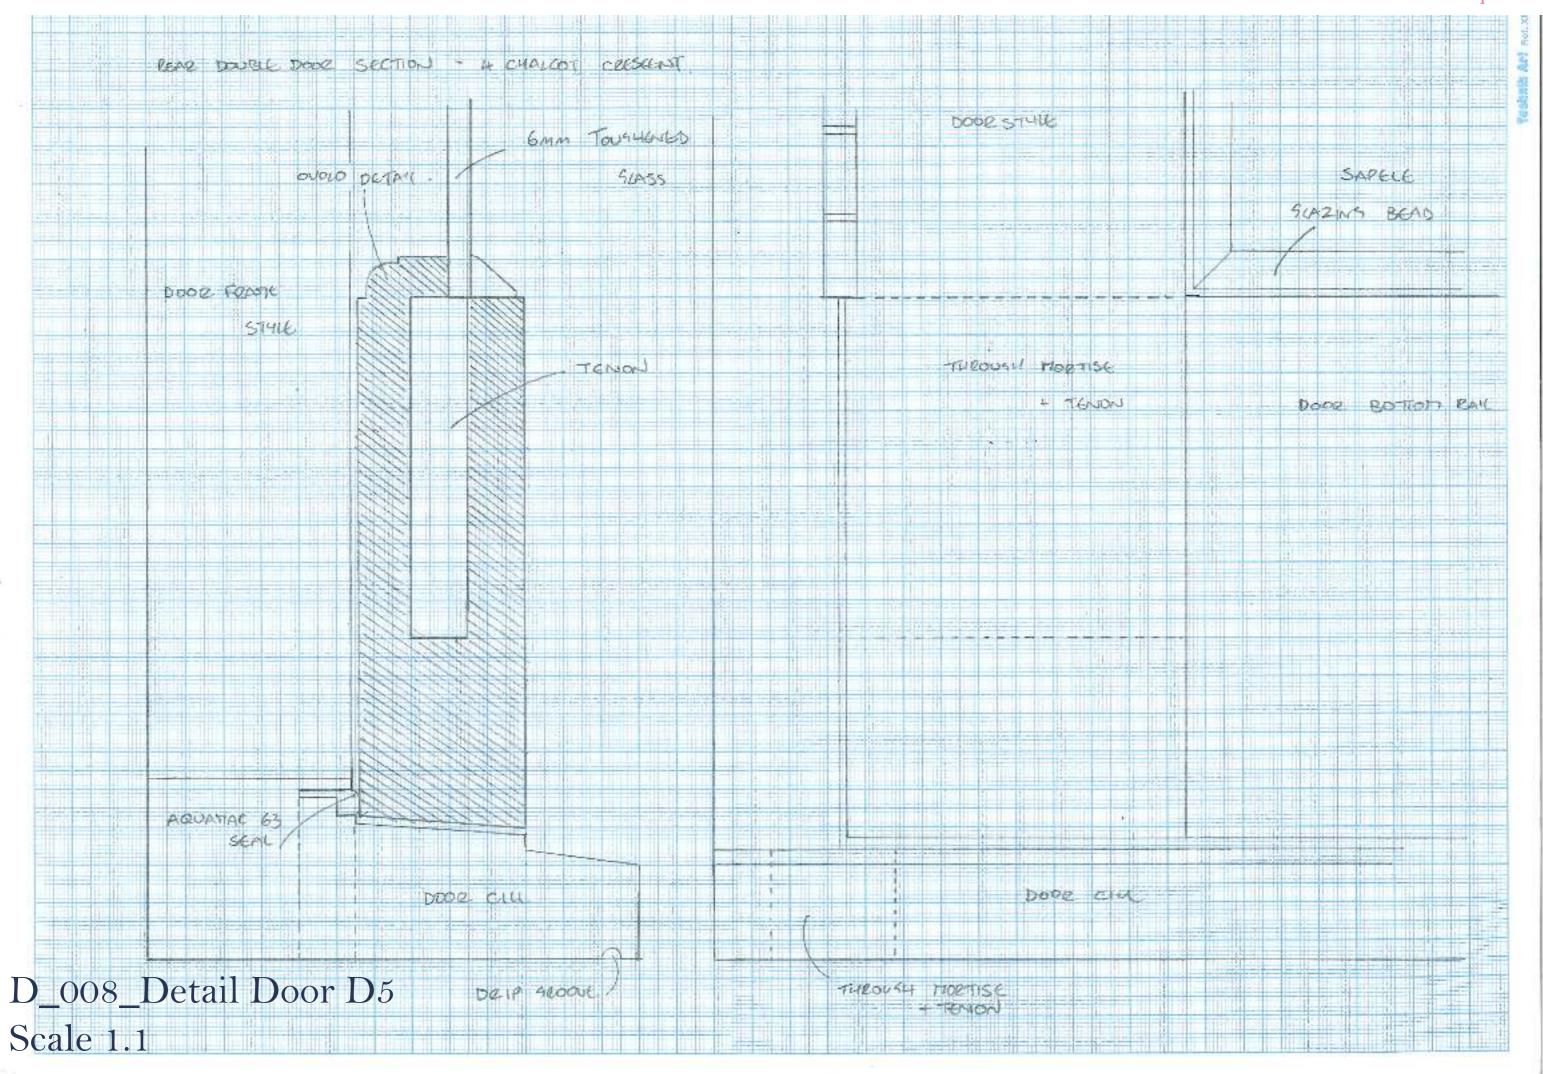

## 4 Chalcot Condition Sign off: Application ref: 2018/6259/L

Extract from Listed Building Consent, Issued 18th Feb 2019:

- 4 Before the relevant part of the work is begun, detailed drawings, or samples of materials as appropriate, in respect of the following, shall be submitted to and approved in writing by the local planning authority:
  - a) Details including sections at 1:10 of all windows (including jambs, head and cill), ventilation grills, external doors and gates;
  - b) Drawings including sections at 1:20 of the lightwell staircase and interface—with existing railings;
  - c) Sample materials of all cladding/eternal materials to the rear extension;
  - d) Details of new pipe runs and plumbing (internal and external) associated with the new first floor bathroom.