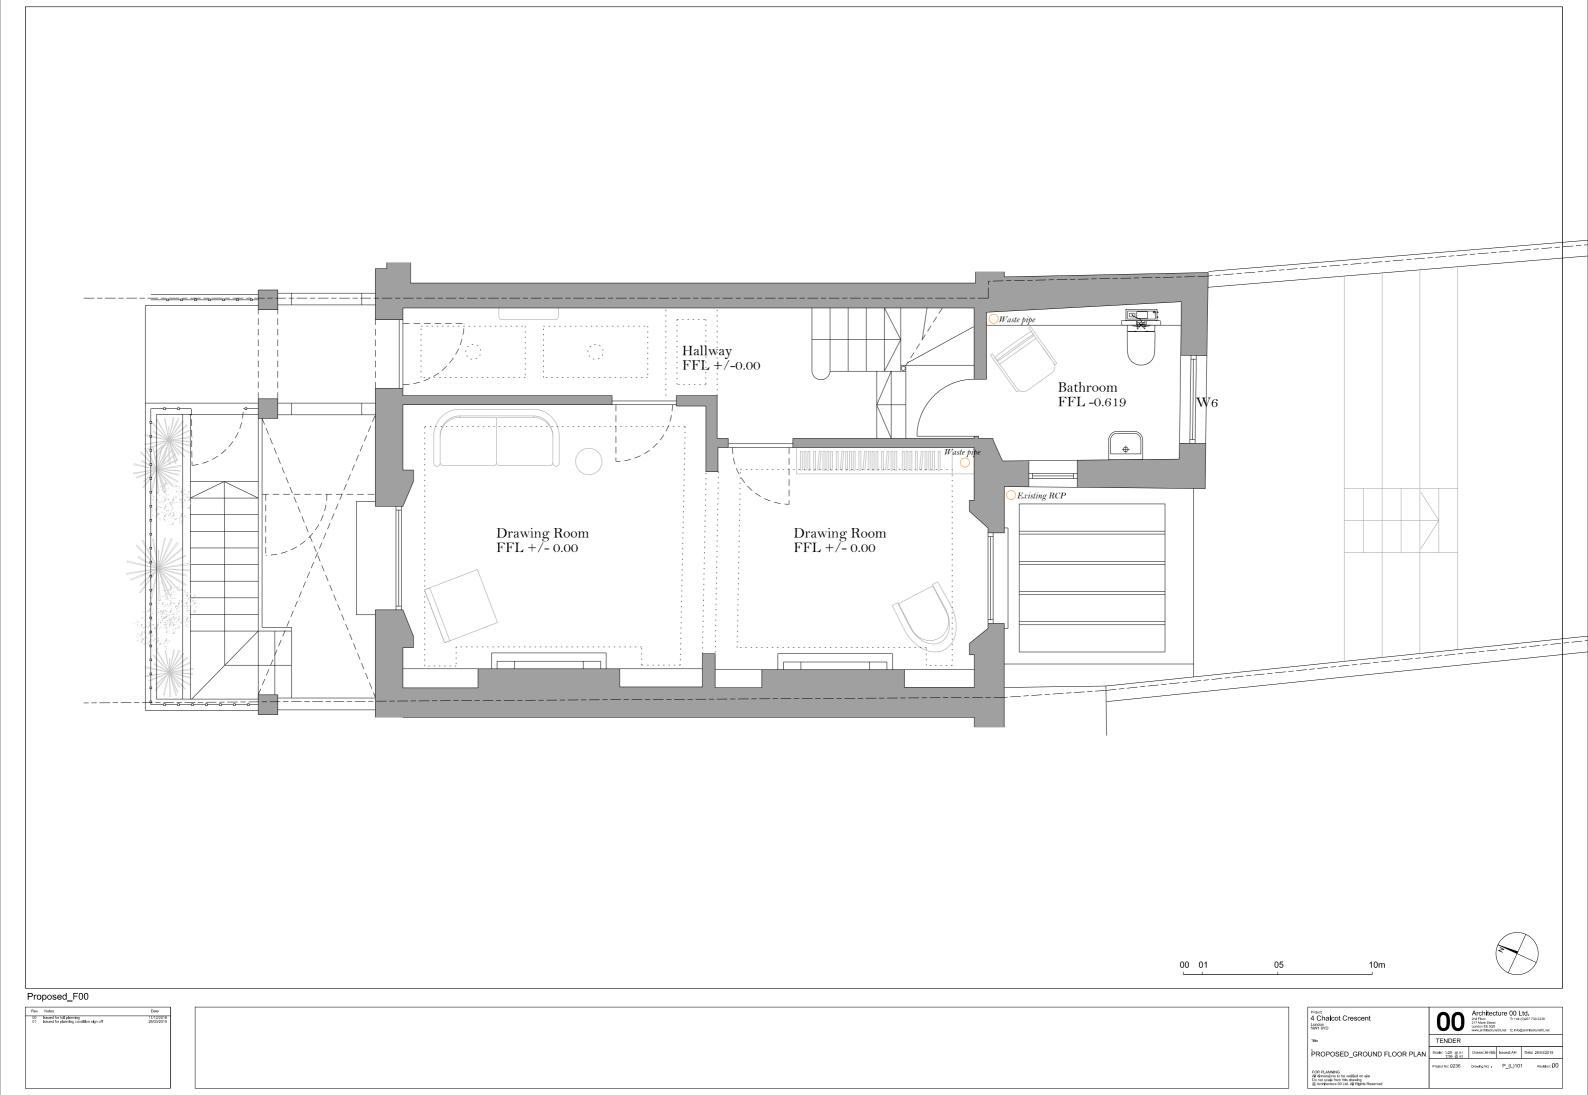

 Rev
 Notes
 Code

 00
 based for ful planning
 11/12/2416

 02
 based for planning condition sign off
 28/03/2919

— - — Drainage

4 Chalcot Crescent
Londown
With Bro

TEI
PROPOSED\_BASEMENT PLAN

Soulk:

Architecture 00 Ltd.
2nd Raior 17-44 (pgin7 79 2290
27 Nave Street
West, and Street
West, a