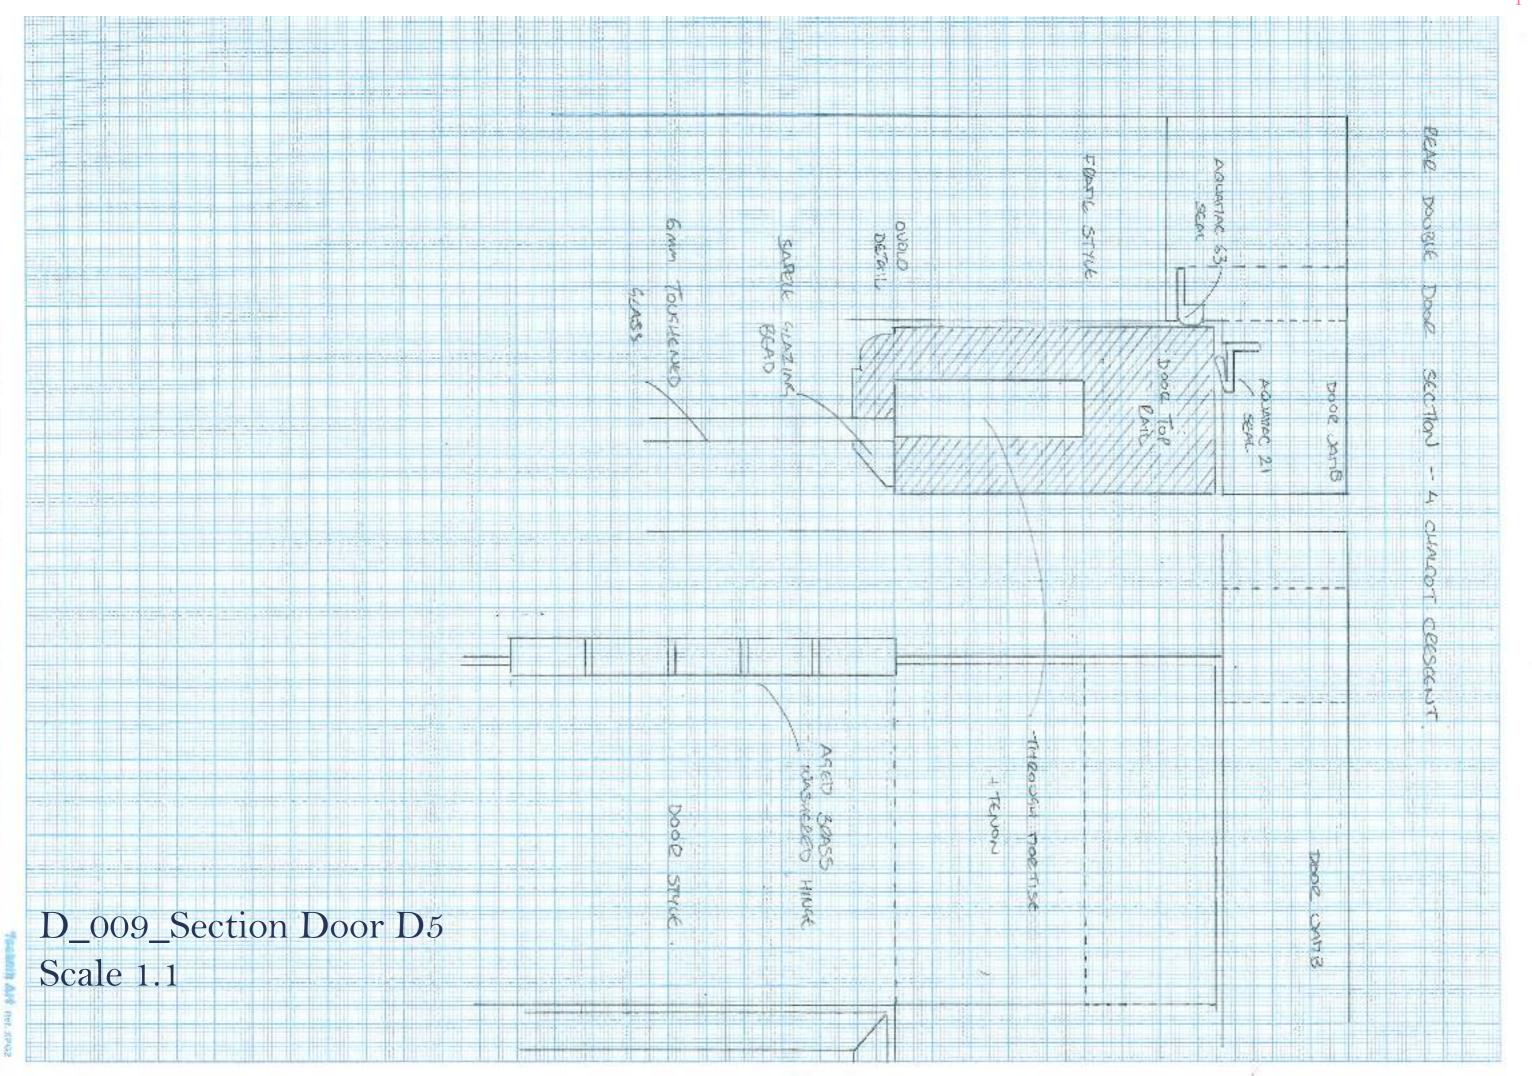

## 4 Chalcot Condition Sign off: Application ref: 2018/6259/L

Extract from Listed Building Consent, Issued 18th Feb 2019:

- 4 Before the relevant part of the work is begun, detailed drawings, or samples of materials as appropriate, in respect of the following, shall be submitted to and approved in writing by the local planning authority:
  - a) Details including sections at 1:10 of all windows (including jambs, head and cill), ventilation grills, external doors and gates;
  - b) Drawings including sections at 1:20 of the lightwell staircase and interface—with existing railings;
  - c) Sample materials of all cladding/eternal materials to the rear extension;
  - d) Details of new pipe runs and plumbing (internal and external) associated with the new first floor bathroom.