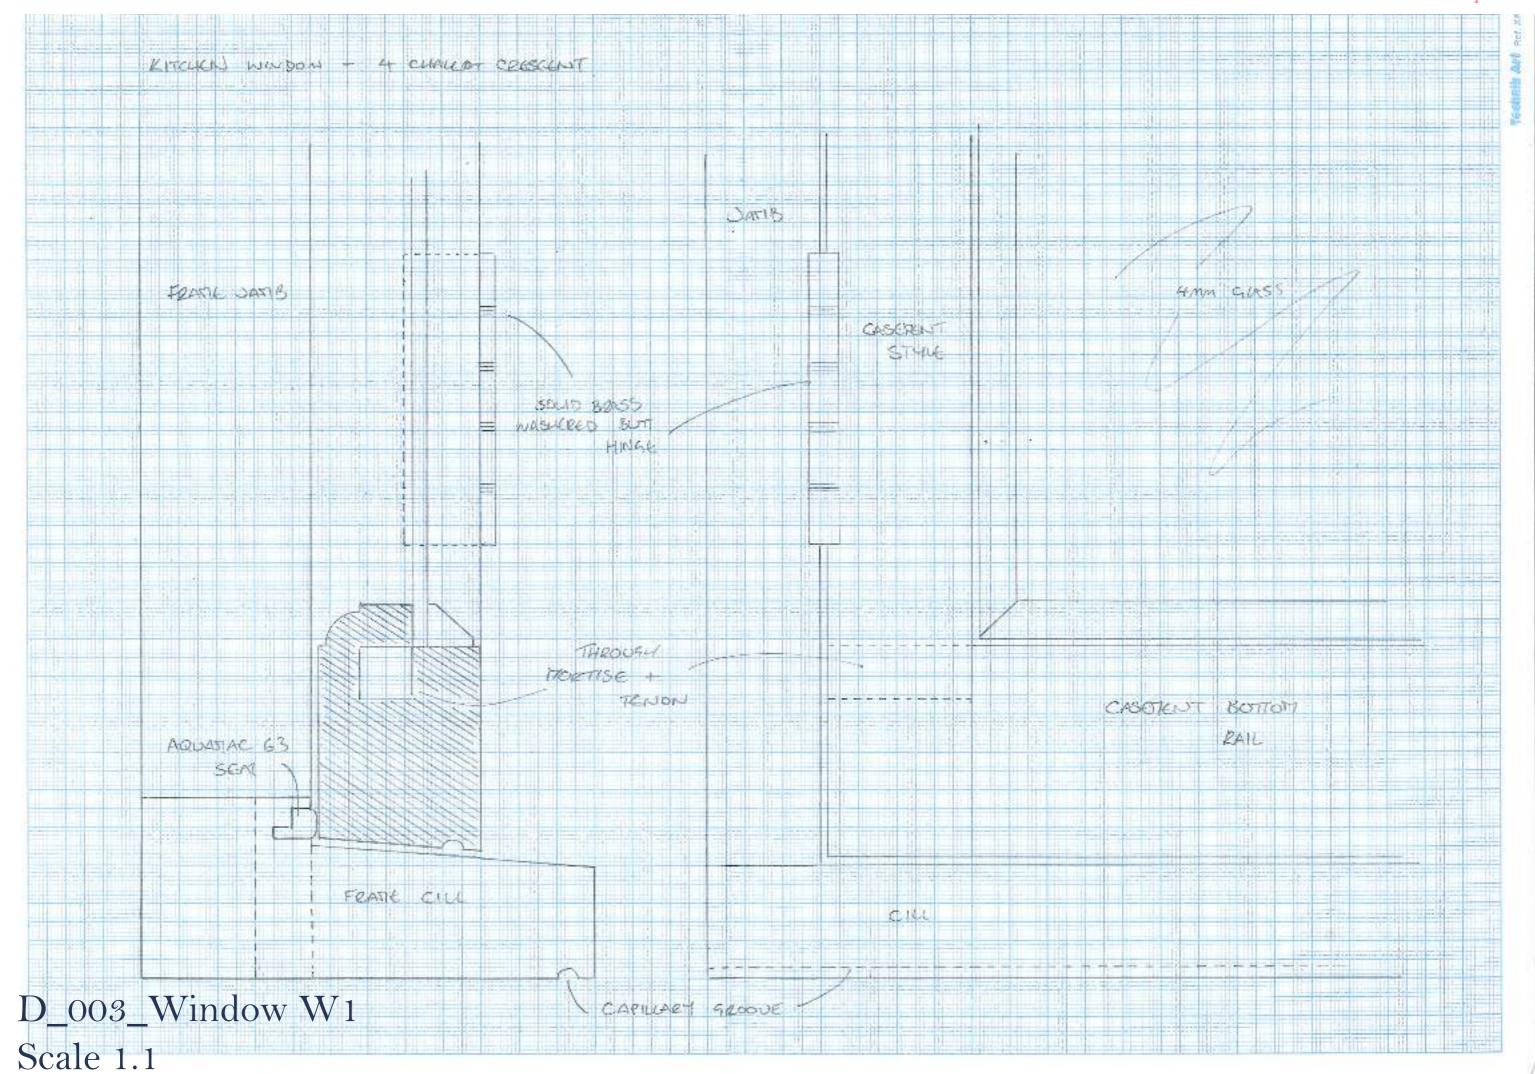

## 4 Chalcot Condition Sign off: Application ref: 2018/6259/L

Extract from Listed Building Consent, Issued 18th Feb 2019:

- 4 Before the relevant part of the work is begun, detailed drawings, or samples of materials as appropriate, in respect of the following, shall be submitted to and approved in writing by the local planning authority:
  - a) Details including sections at 1:10 of all windows (including jambs, head and cill), ventilation grills, external doors and gates;
  - b) Drawings including sections at 1:20 of the lightwell staircase and interface—with existing railings;
  - c) Sample materials of all cladding/eternal materials to the rear extension;
  - d) Details of new pipe runs and plumbing (internal and external) associated with the new first floor bathroom.