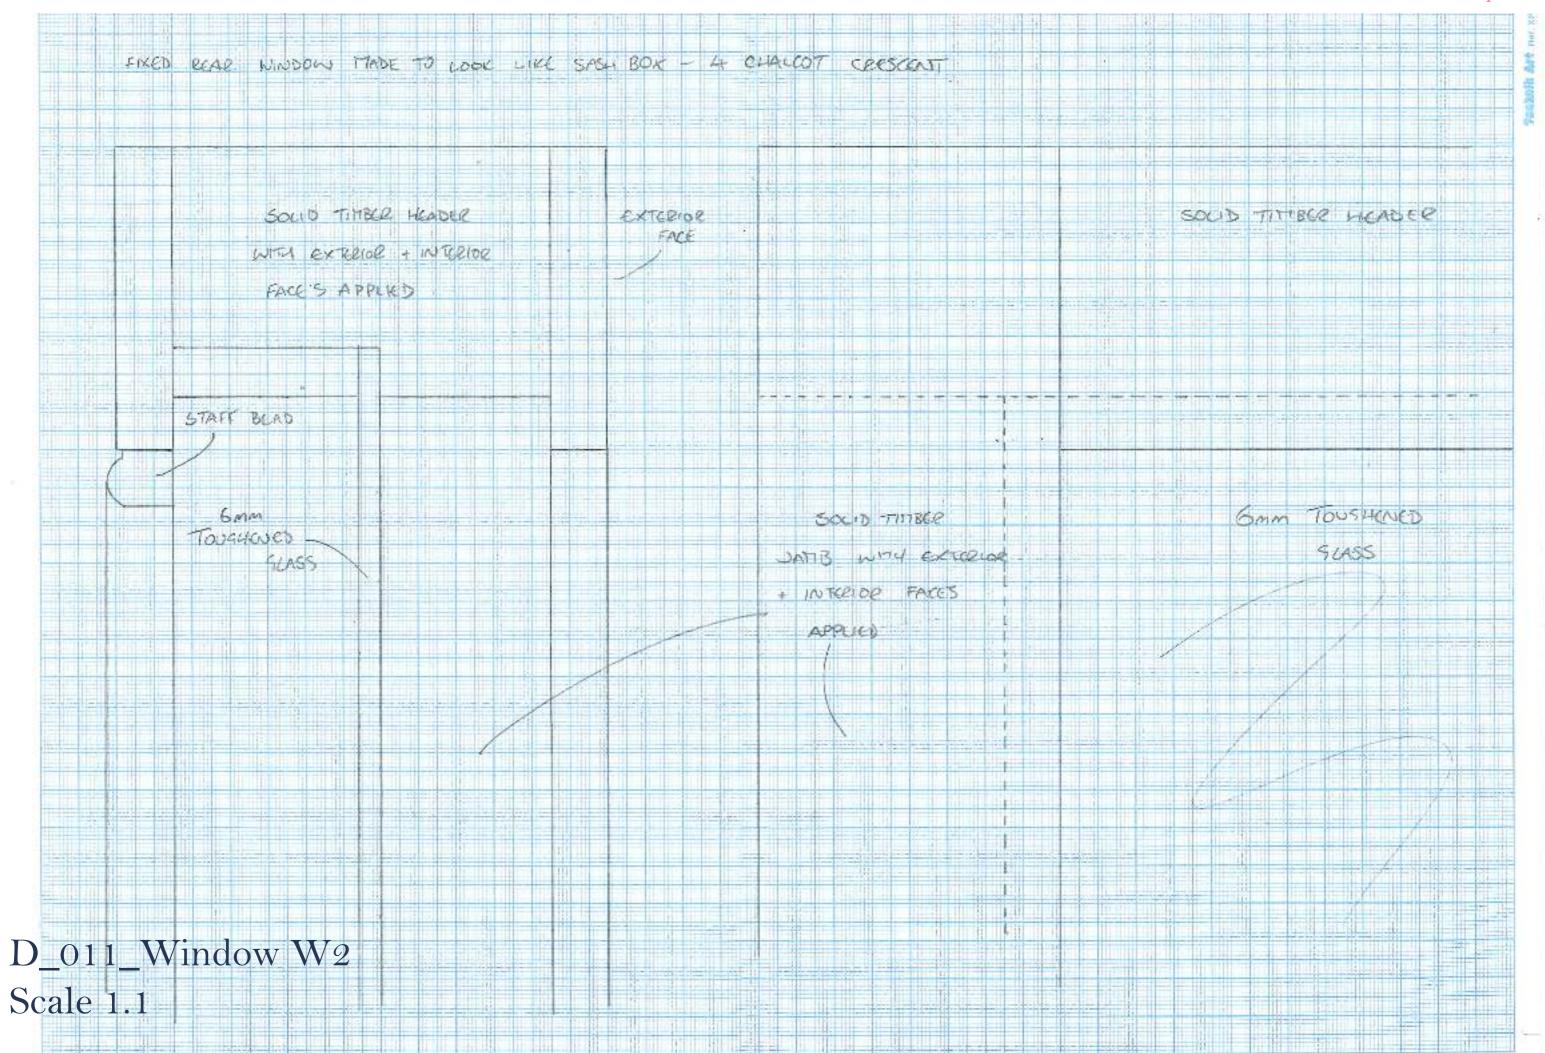

D\_012\_Window W6 Scale 1.10

ALL TIMBER HARDWOOD - SARCHE

TWO OURR TWO SCIDING SASHES +

SINGLE GLAZED

SCALS INSTALLED INTO EDSESOF SASHES

AND INSETWIGEN PREPIAR RAILS.

SAPELL SLAZING BEADS PTADE TO LOOK LIKE PUTTY

OUDCO DETAIL MITTENALLY

SASH BAZANLES, PULLETS + SASH CORD INSTALLED

EXTREIDE HAINTED WITH TEKNOS ABUATOP

PRIOR TO TRANSPORTURE DETAILED TRASPRETIENTS WILL