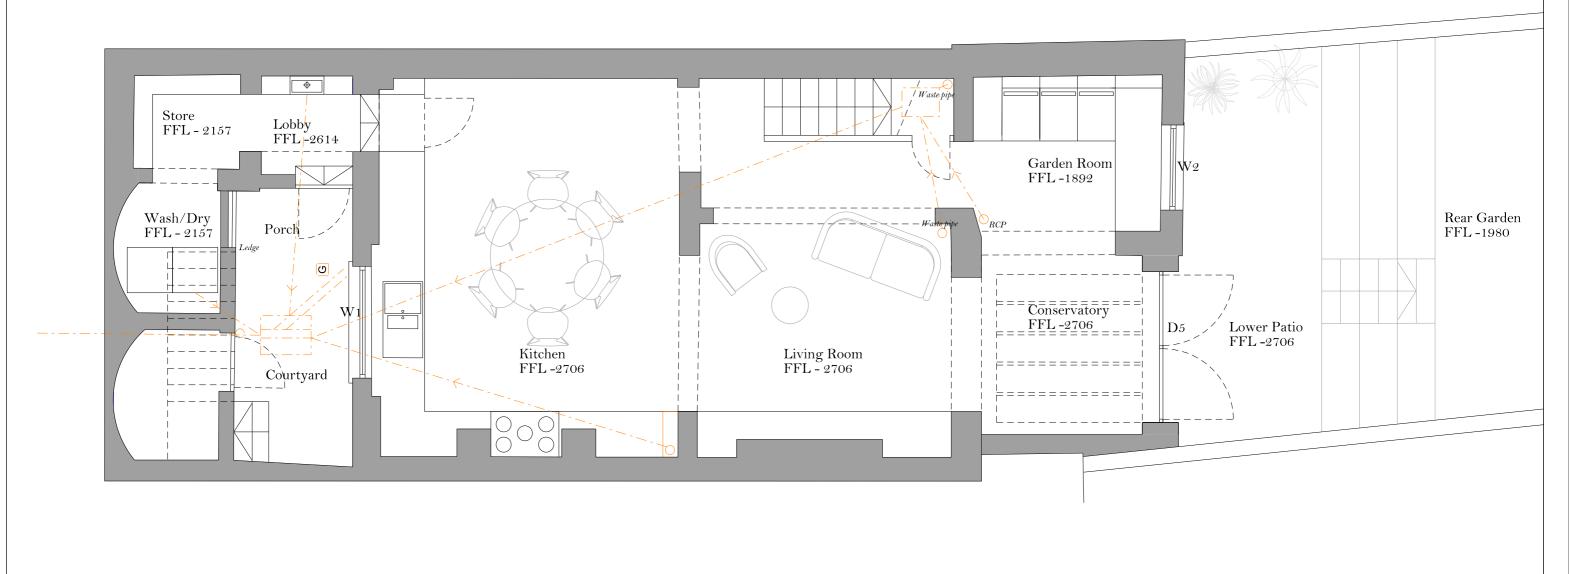

 Rev
 Notes
 Code

 00
 based for ful planning
 11/12/2416

 02
 based for planning condition sign off
 28/03/2919

— - — Drainage

4 Chalcot Crescent
Londown
With Bro

TEI
PROPOSED\_BASEMENT PLAN

Soulk:

Architecture 00 Ltd.
2nd Raior 17-44 (pgin7 79 2290
27 Nave Street
West, and Street
West, a