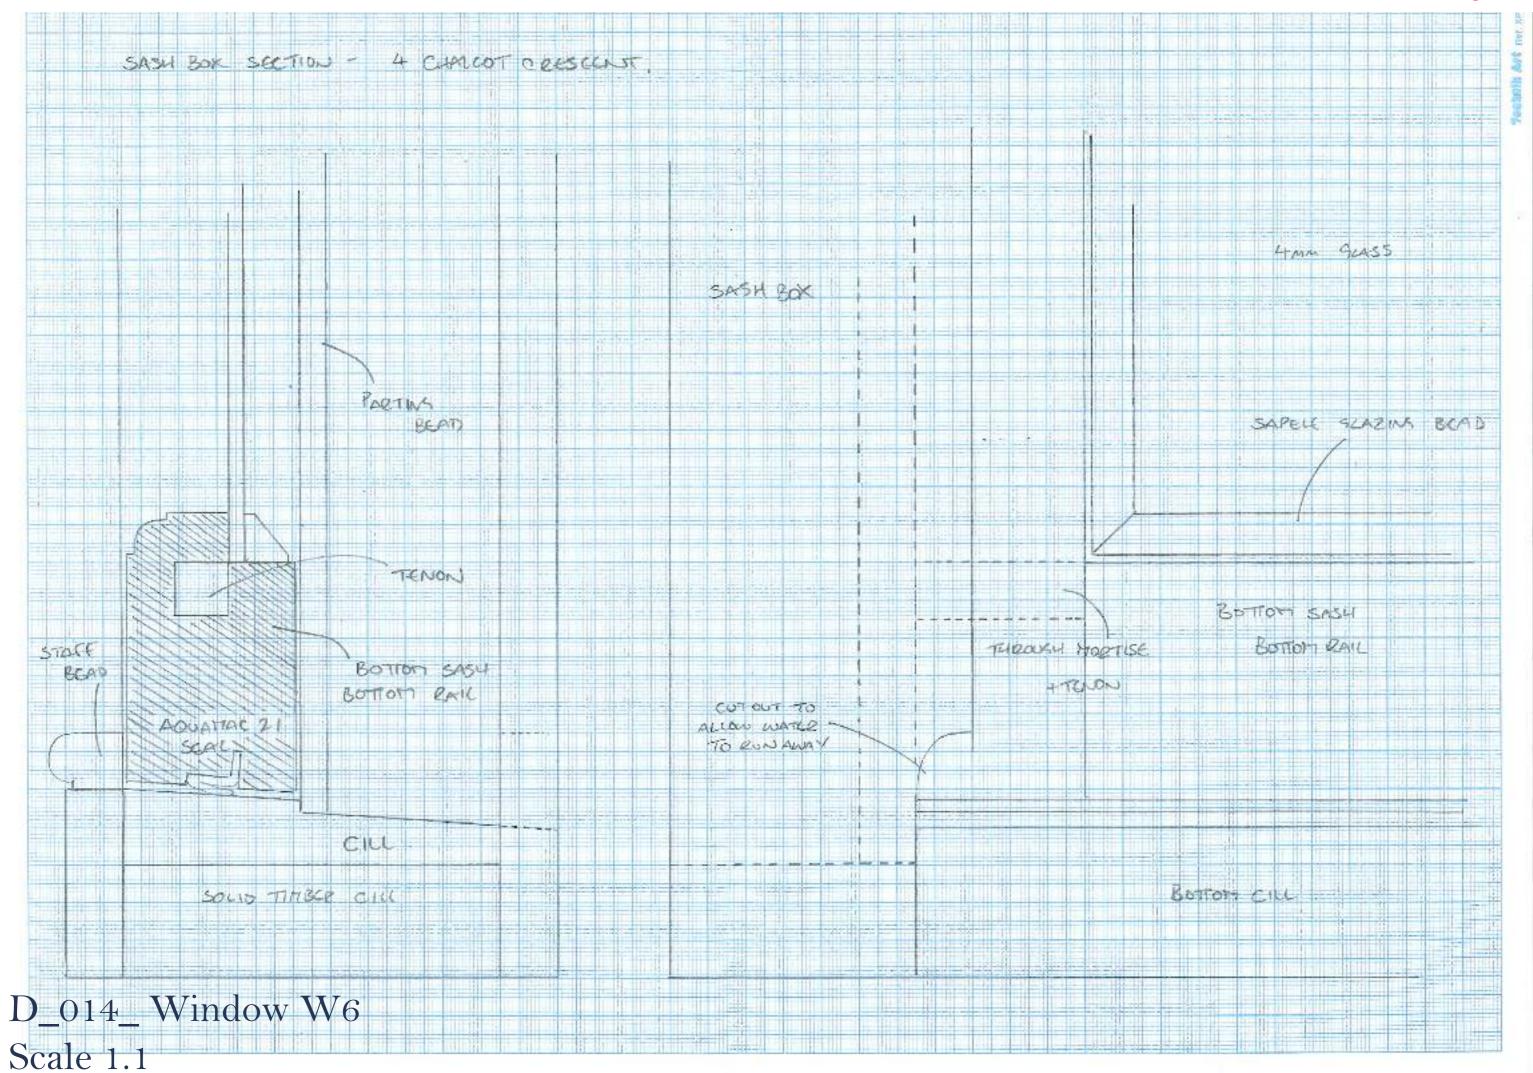

D\_012\_Window W6 Scale 1.10

ALL TIMBER HARDWOOD - SARCHE

TWO OURR TWO SCIDING SASHES +

SINGLE GLAZED

SCALS INSTALLED INTO EDSESOF SASHES

AND INSETWIGEN PREPIAR RAILS.

SAPELL SLAZING BEADS PTADE TO LOOK LIKE PUTTY

OUDCO DETAIL MITTENALLY

SASH BAZANLES, PULLETS + SASH CORD INSTALLED

EXTREIDE HAINTED WITH TEKNOS ABUATOP

PRIOR TO TRANSPORTURE DETAILED TRASPRETIENTS WILL