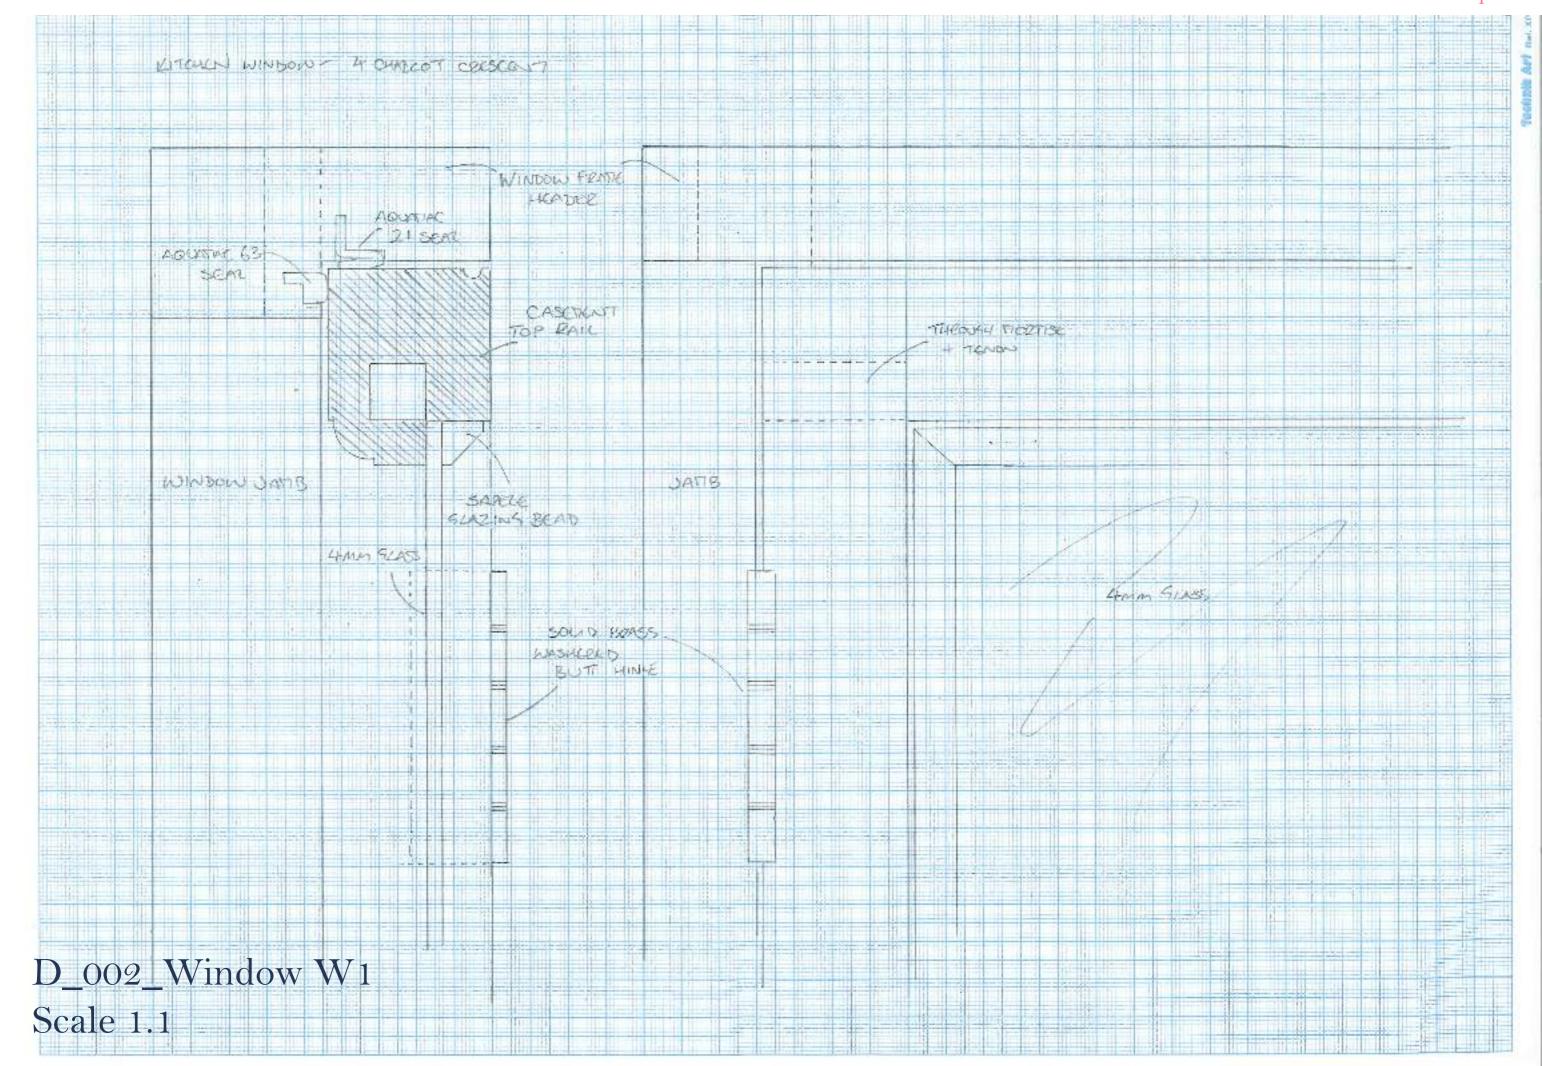

## 4 Chalcot Condition Sign off: Application ref: 2018/6259/L

Extract from Listed Building Consent, Issued 18th Feb 2019:

- 4 Before the relevant part of the work is begun, detailed drawings, or samples of materials as appropriate, in respect of the following, shall be submitted to and approved in writing by the local planning authority:
  - a) Details including sections at 1:10 of all windows (including jambs, head and cill), ventilation grills, external doors and gates;
  - b) Drawings including sections at 1:20 of the lightwell staircase and interface—with existing railings;
  - c) Sample materials of all cladding/eternal materials to the rear extension;
  - d) Details of new pipe runs and plumbing (internal and external) associated with the new first floor bathroom.