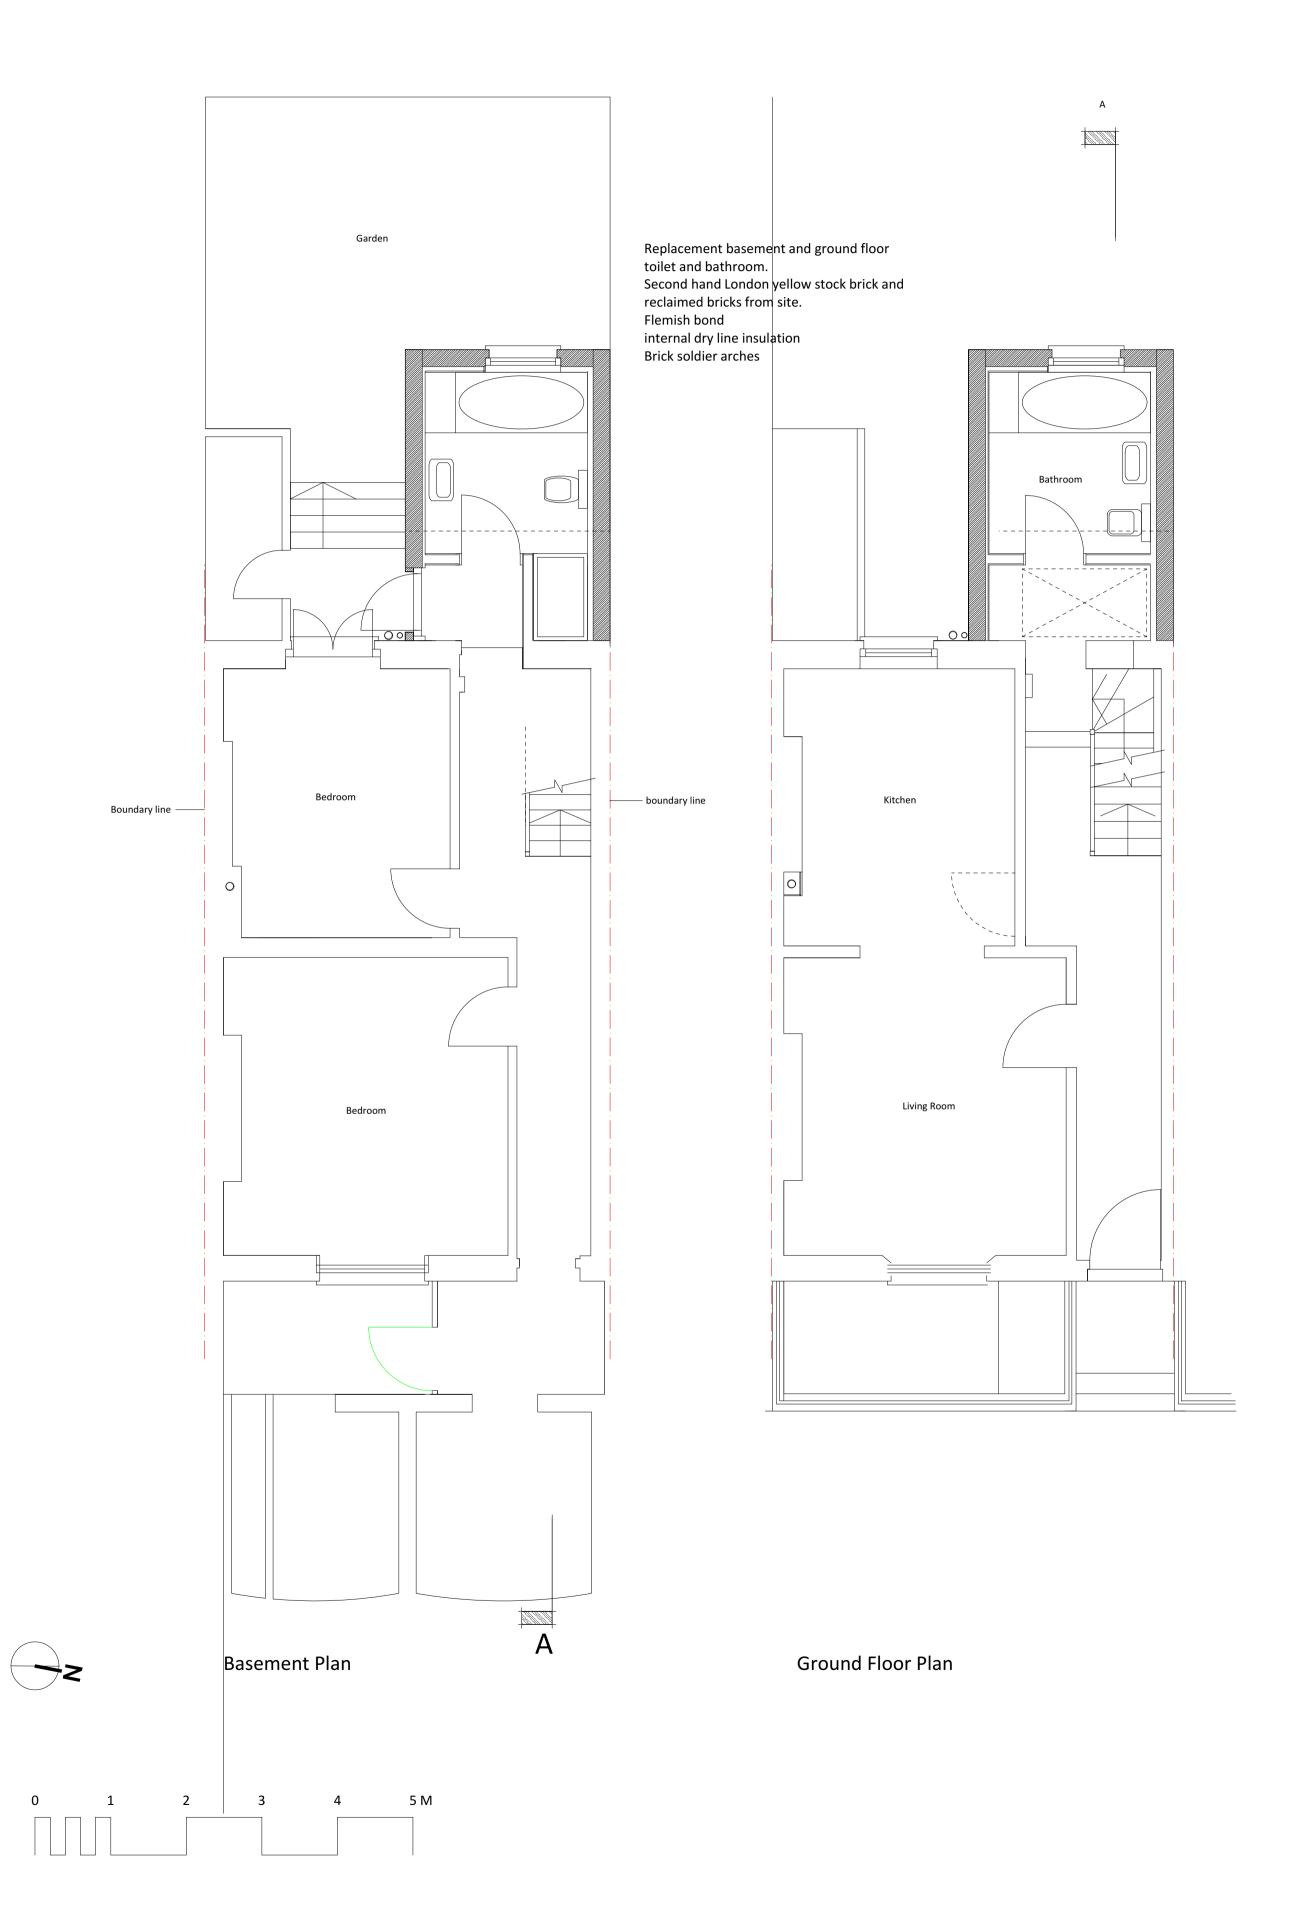

А

В

А

First Floor Plan

Second Floor Plan

| _ |   |  |
|---|---|--|
|   |   |  |
| - | - |  |
|   |   |  |
|   |   |  |
|   |   |  |
|   |   |  |
|   |   |  |
|   |   |  |
|   |   |  |
|   |   |  |
| _ |   |  |
|   |   |  |
|   |   |  |
|   |   |  |
|   |   |  |
|   |   |  |
|   |   |  |
|   |   |  |
|   |   |  |
|   |   |  |
|   |   |  |
|   |   |  |
|   |   |  |
|   |   |  |
|   |   |  |
|   |   |  |
|   |   |  |
|   |   |  |

|  | Rev A 20/05/2019                | Mansard Removed                           |                         |                                     |
|--|---------------------------------|-------------------------------------------|-------------------------|-------------------------------------|
|  | DRAWING TITLE<br>PROPOSED PLANS | PROJECT<br>14 Argyle Street<br>London WC1 | SCALE<br>DATE<br>DWG No | 1 : 50 @ A1<br>Sept 2018<br>572 11A |
|  |                                 |                                           |                         |                                     |

 LANYON-HOGG ARCHITECTS Ltd.
 Architecture + Interiors

 Tel 020 8882 1849
 post@lanyon-hogg.com
 www.lanyon-hogg.com

 PLANNING DRAWING
 ALL DIMENSIONS TO BE CHECKED ON SITE
 ERRORS TO BE REPORTED TO THE ARCHITECT