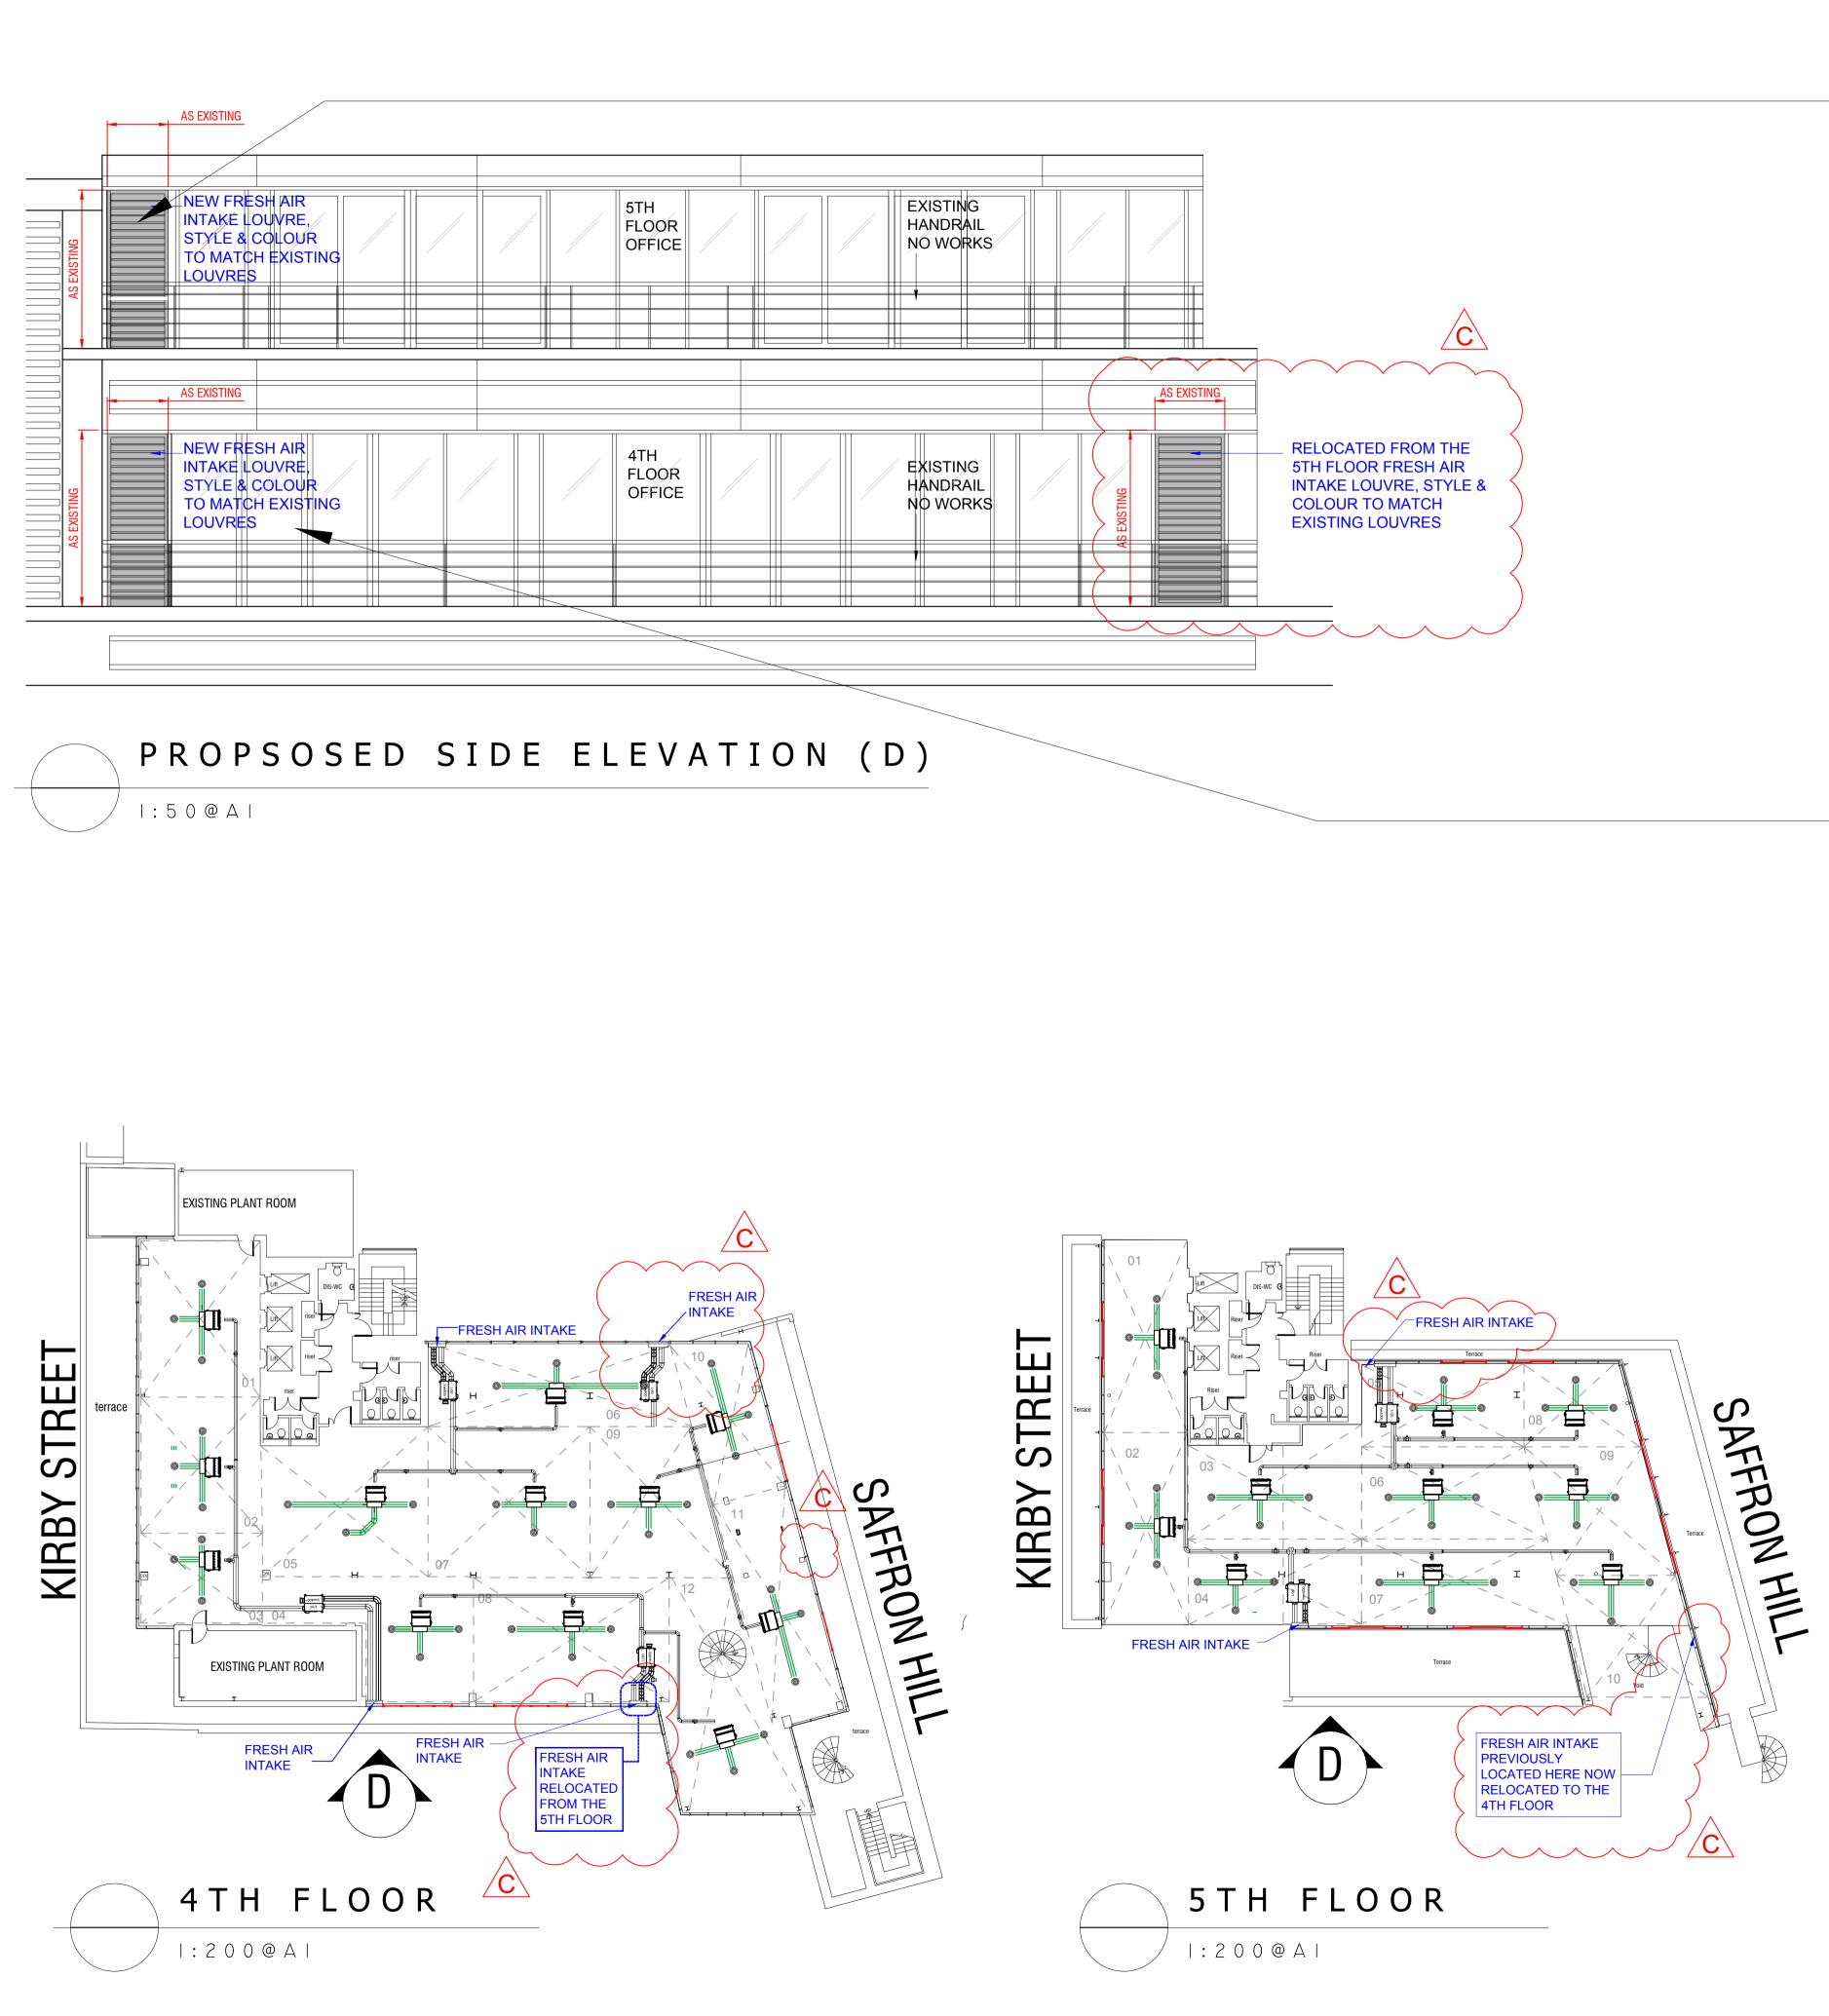

| <image/>        |                                                                                                                                                                                                                                                                                                                                                                                           |
|-----------------|-------------------------------------------------------------------------------------------------------------------------------------------------------------------------------------------------------------------------------------------------------------------------------------------------------------------------------------------------------------------------------------------|
| ΟΤΟ G R A P H S | C AIR INTAKE LOUVRE RELOCATED FROM 4TH FLOOR SAFFRON TK 15.05.18   HILL ELEVATION - REFER TO DRAWING ML2918_G-5_903 TK 15.05.18   B AIR INTAKE LOUVRE RELOCATED FROM 5TH FLOOR TK 15.05.18   A REVISED TO SUIT PLANNING OFFICERS COMMENTS NS 07.08.18   - DRAWING FIRST ISSUED TC 16.05.18   Rev Revision By Date   FOR PLANNING STAR PLANNING OFFICERS Date C   HORGERS Revision By Date |
|                 | 16 Noel Street London W1F 8DA<br>T: 0207 734 4466 F: 0207 734 2968 E: contact@morganlovell.com<br>W: http://www.morganlovell.com<br>Client<br>SAFFRON HOUSE<br>Project<br>6-10 KIRBY STREET<br>LONDON<br>EC1N 8TS                                                                                                                                                                         |
|                 | Title <b>4TH &amp; 5TH PROPOSED</b> SIDE ELEVATION (D)   Scale Date Designer/Drawn By Checked By / Date   1:50@A1 26.06.18 TC/TC Drawing Number   Drawing Number Project No. Floor Drawing No. Rev                                                                                                                                                                                        |