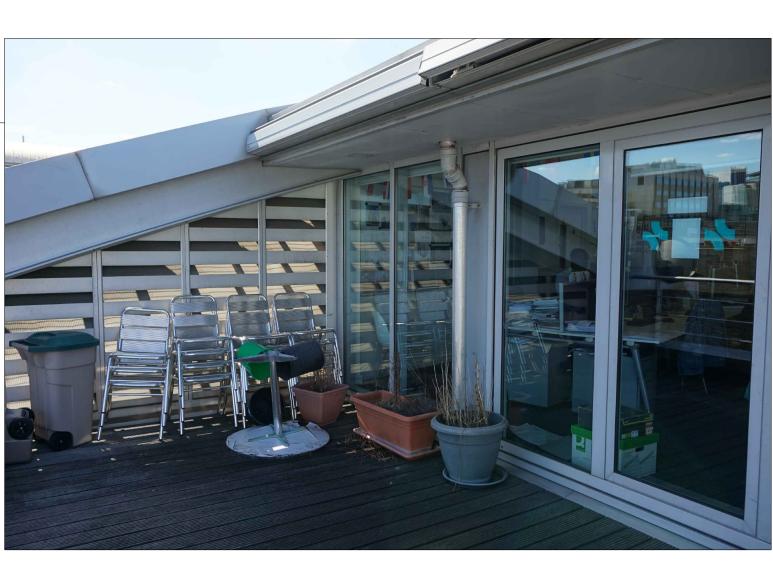

| <image/>        |                                                                                                                                                                                                                                                                                                                                                                                           |
|-----------------|-------------------------------------------------------------------------------------------------------------------------------------------------------------------------------------------------------------------------------------------------------------------------------------------------------------------------------------------------------------------------------------------|
| ΟΤΟ G R A P H S | C AIR INTAKE LOUVRE RELOCATED FROM 4TH FLOOR SAFFRON TK 15.05.18   HILL ELEVATION - REFER TO DRAWING ML2918_G-5_903 TK 15.05.18   B AIR INTAKE LOUVRE RELOCATED FROM 5TH FLOOR TK 15.05.18   A REVISED TO SUIT PLANNING OFFICERS COMMENTS NS 07.08.18   - DRAWING FIRST ISSUED TC 16.05.18   Rev Revision By Date   FOR PLANNING STAR PLANNING OFFICERS Date C   HORGERS Revision By Date |
|                 | 16 Noel Street London W1F 8DA<br>T: 0207 734 4466 F: 0207 734 2968 E: contact@morganlovell.com<br>W: http://www.morganlovell.com<br>Client<br>SAFFRON HOUSE<br>Project<br>6-10 KIRBY STREET<br>LONDON<br>EC1N 8TS                                                                                                                                                                         |
|                 | Title <b>4TH &amp; 5TH PROPOSED</b> SIDE ELEVATION (D)   Scale Date Designer/Drawn By Checked By / Date   1:50@A1 26.06.18 TC/TC Drawing Number   Drawing Number Project No. Floor Drawing No. Rev                                                                                                                                                                                        |